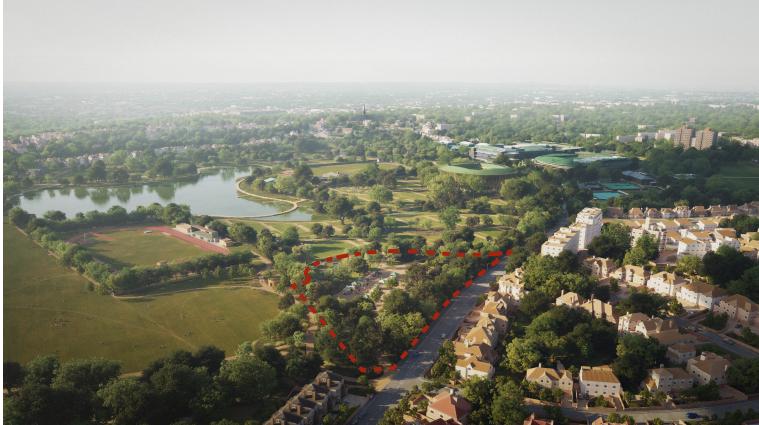

Indicative aerial view of the northern parkland with public access boundary, outside of the Championships period

Elevated view of the northern parkland looking towards the lake, outside of the Championships period