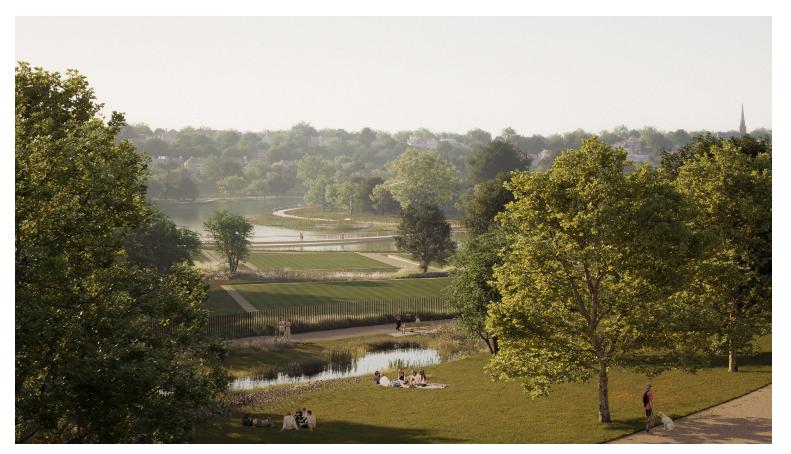

Indicative aerial view of the northern parkland with public access boundary, outside of the Championships period

Elevated view of the northern parkland looking towards the lake, outside of the Championships period