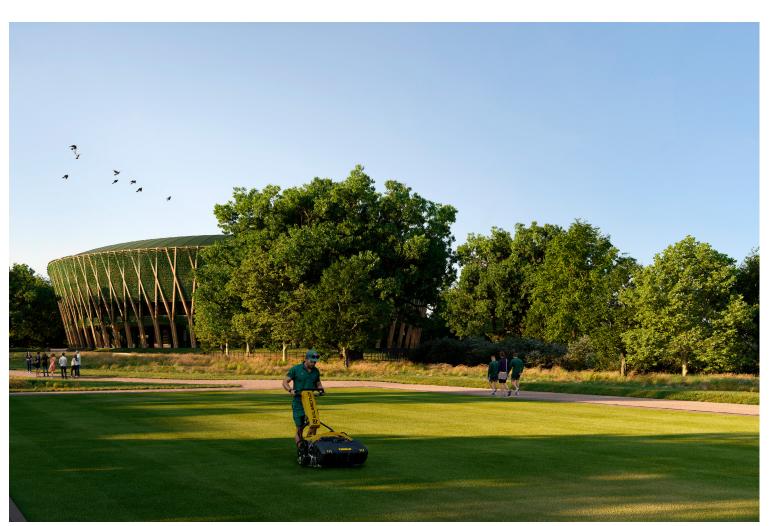

View of the show court from the south, outside of the Championships period

Close up view of the show court, outside of the Championships period