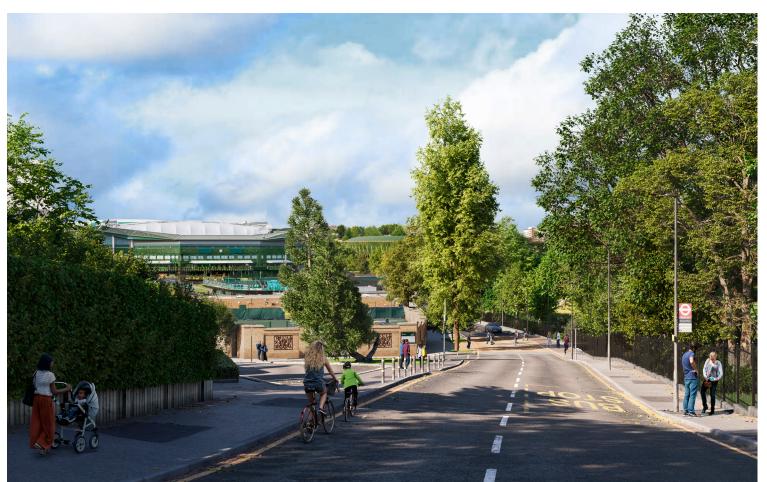

View from the northern parkland looking north towards Wimbledon Park Road, outside of the Championships period

View from Church Road looking south, outside of the Championships period

View of the show court from Church Road, outside of the Championships period

View of the show court from the south, outside of the Championships period

Close up view of the show court, outside of the Championships period