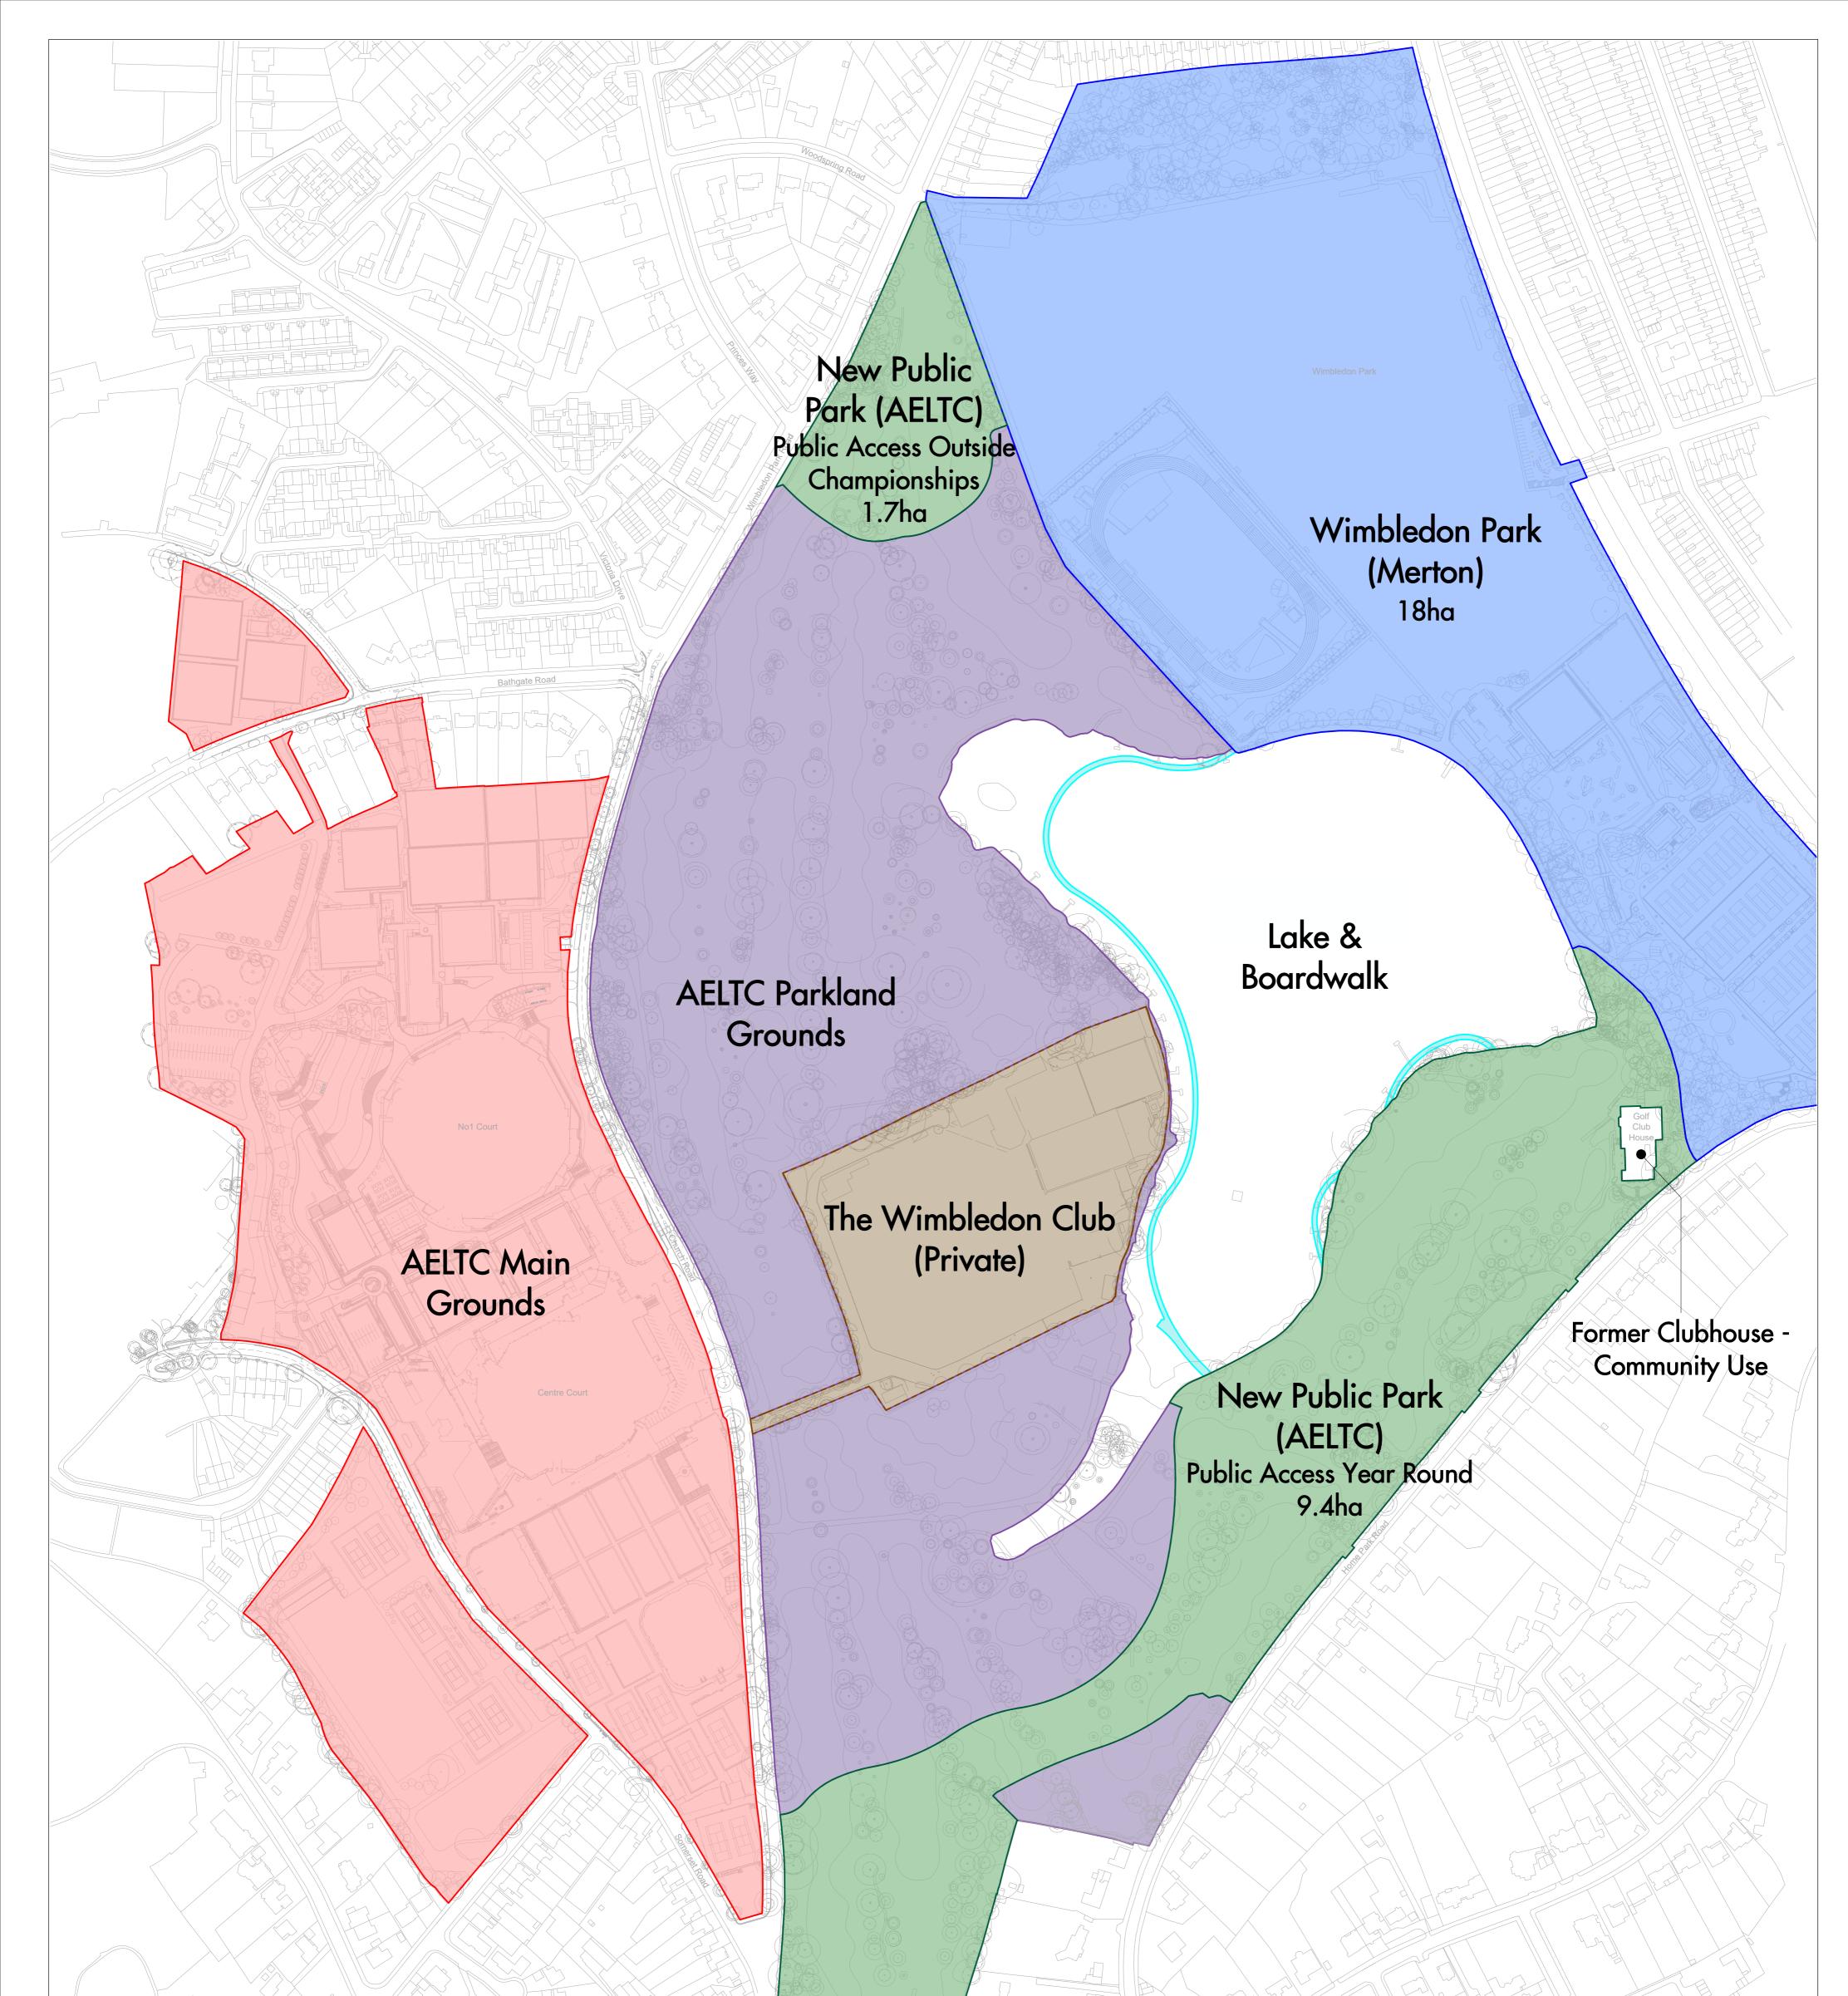

|              | RE                                                                                                                                                                                                                                                                                                                                                                                             | V DATE    | DESCRIPTION              | CKD |                                 |                    |                                 |                                      |                          |          |
|--------------|------------------------------------------------------------------------------------------------------------------------------------------------------------------------------------------------------------------------------------------------------------------------------------------------------------------------------------------------------------------------------------------------|-----------|--------------------------|-----|---------------------------------|--------------------|---------------------------------|--------------------------------------|--------------------------|----------|
|              | Figured dimensions are in millimetres unless noted otherwise. All dimensions and levels shall be verified on site before proceeding with works. Detailed site survey to be carried out to verify positions and level relationships with site features and ordnance survey. The Architect must be notified of any discrepancy. Boundaries are indicative only and are to be verified by others. | 1 22/04/2 | 24 GLA Planning Addendum | OH  | N                               | Allies o           | Allies and Morrison LLP         | AELTC WIMBLEDON PARK PROJECT         |                          |          |
|              |                                                                                                                                                                                                                                                                                                                                                                                                |           |                          |     | L<br>telephone C<br>facsimile C |                    | London SE1 OHX<br>020 7921 0100 | SITE OWNERSHIP AND USE PLAN_PROPOSED |                          |          |
|              | Allies & Morrison LLP is not responsible for any errors caused by the transmission, translation, software or computer systems. Allies & Morrison LLP is not responsible for nor shall be liable for the consequences of any use made of the drawings or models other than that for which they were produced by Allies & Morrison LLP for the Client.                                           |           |                          |     |                                 | telephone 020 7921 |                                 | PLANNING                             |                          | P01      |
|              |                                                                                                                                                                                                                                                                                                                                                                                                |           |                          |     |                                 |                    | lliesandmorrison.com            | 51365-AAM-WXX-XX-DR-A-01013          |                          | FUT      |
|              | All Intellectual Property Rights reserved                                                                                                                                                                                                                                                                                                                                                      |           |                          |     |                                 | OL M&A             | DB No: 19073                    | SCALE 1 : 2000 @A1                   | Project Status: S2 - FOR | Revision |
| 19073_Master |                                                                                                                                                                                                                                                                                                                                                                                                |           |                          |     |                                 |                    |                                 |                                      | INFORMATION              |          |