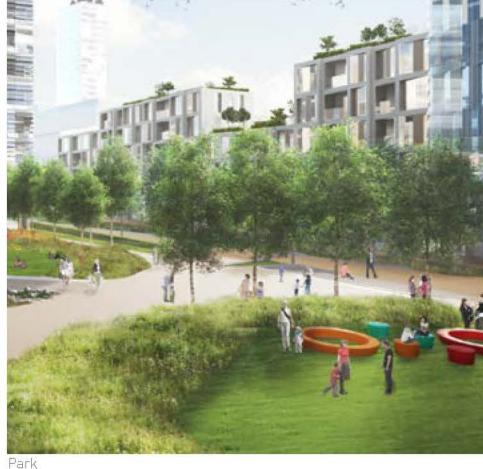

A series of key character areas make up the landscape concept which each contribute to a unique sense of identity and help establish a new sense of place .

Open areas in which to play feature within the centre of the plot and play provision has been woven into the landscape proposals from the ground floor up to the gardens and terraces.

Green pedestrian routes connect to the closely located river side walk and recreation zones of Barrier Park and Maryon Park.

An active groundfloor frontage with shops, eateries, creche and community centre within close proximity makes the development attractive for families.