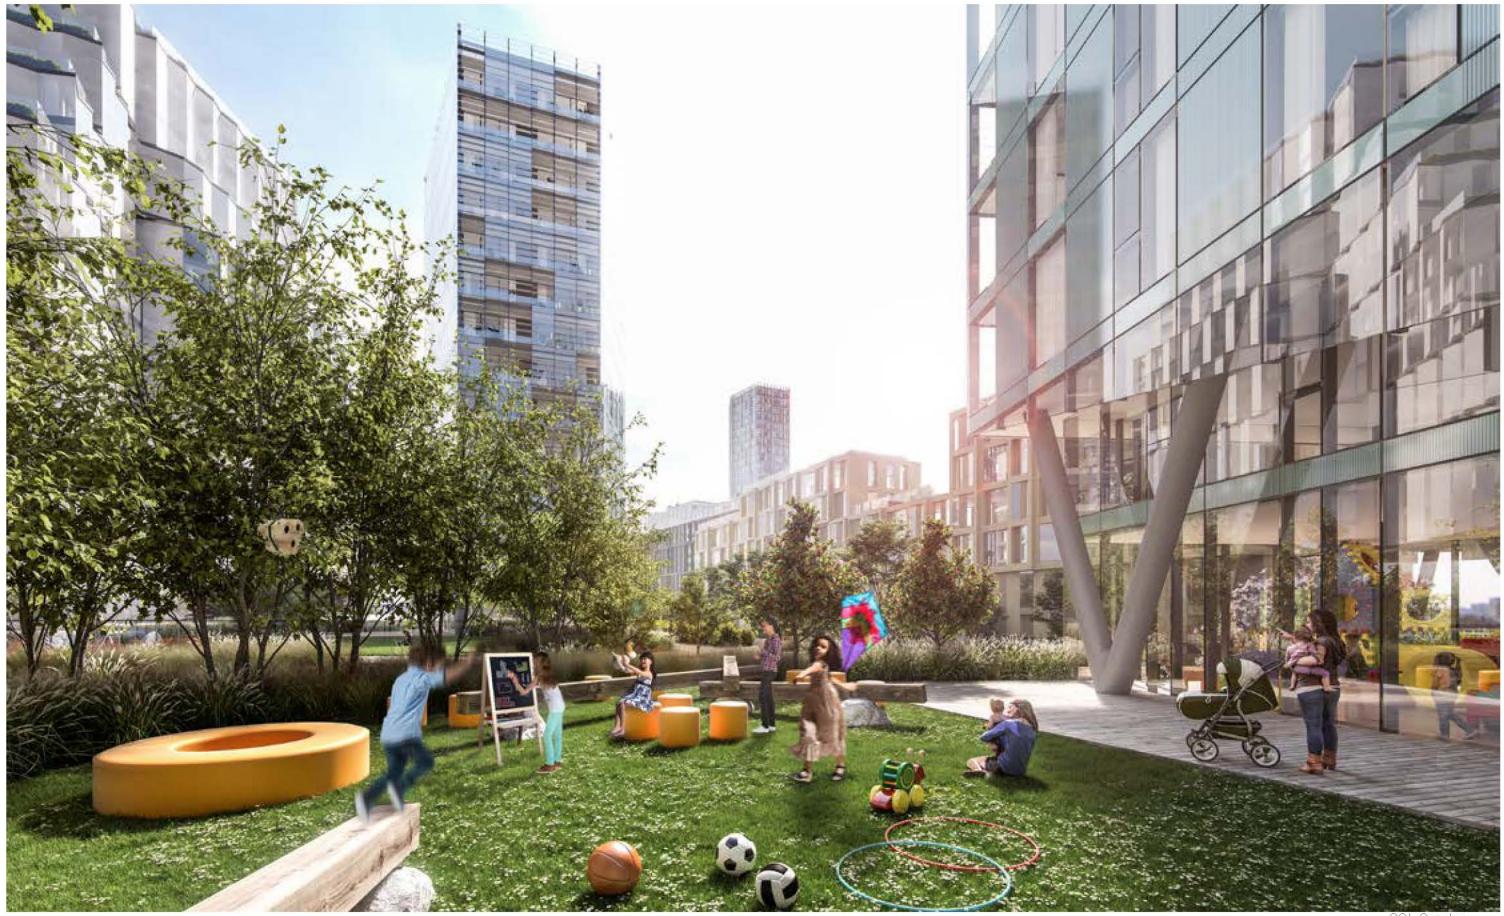

#### Crèche

A crèche is located within the park building on ground floor with an associated private garden

A series of key character areas make up the landscape concept which each contribute to a unique sense of identity and help establish a new sense of place .

Open areas in which to play feature within the centre of the plot and play provision has been woven into the landscape proposals from the ground floor up to the gardens and terraces.

Green pedestrian routes connect to the closely located river side walk and recreation zones of Barrier Park and Maryon Park.

An active groundfloor frontage with shops, eateries, creche and community centre within close proximity makes the development attractive for families.

# CHARLTON H RIVERSIDE

CGI Creche