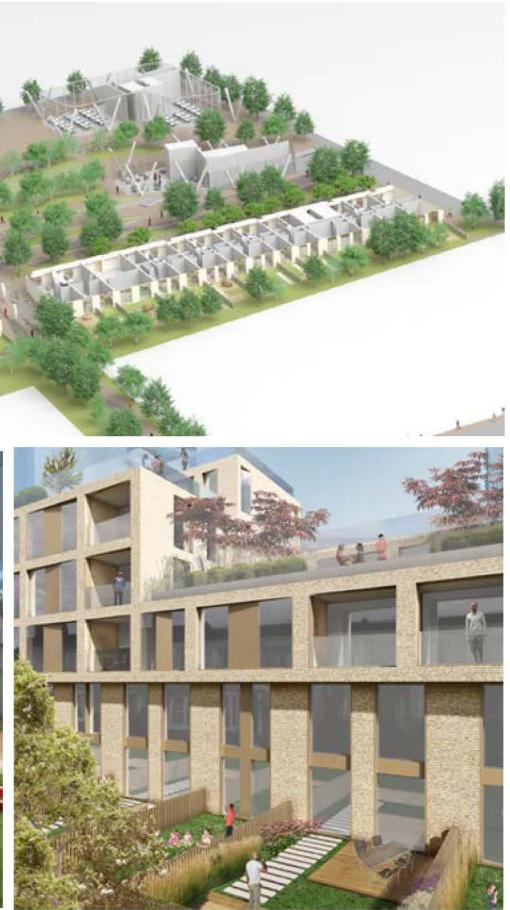

### Townhouses

Townhouses are located backing onto the existing row of townhouses on Plot A to the western boundary and on Plot B the townhouses are located towards the eastern boundary with the gardens located on the Level 1 courtyard.

The development offers a selection of two, three and four bedroom homes with generous private amenity space which are perfect for families.

Ground floor Axonometry

Townhouse Gardens

Green space diagram

Shared Root Garden