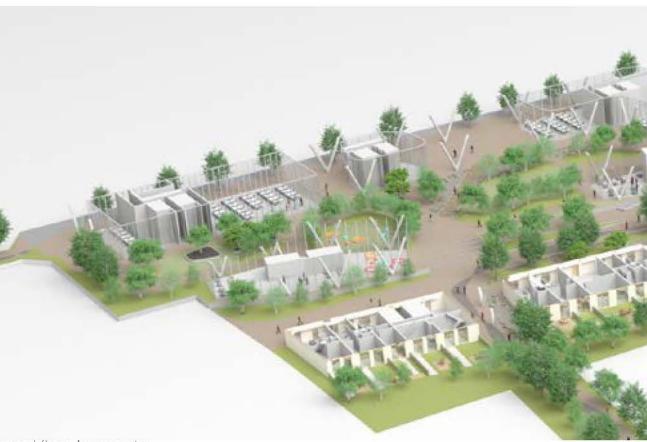

Landscape - A place for living

COMMERCIAL POSSIBLE CAFE/RESTAURANT

Commercial

### Public realm

Public realm and landscaped roof terraces and private gardens are described within the landscape section

Kindergarden

The development offers a selection of two, three and four bedroom homes with generous private amenity space which are perfect for families.

Ground floor Axonometry

Townhouse Gardens

Green space diagram

Shared Root Garden