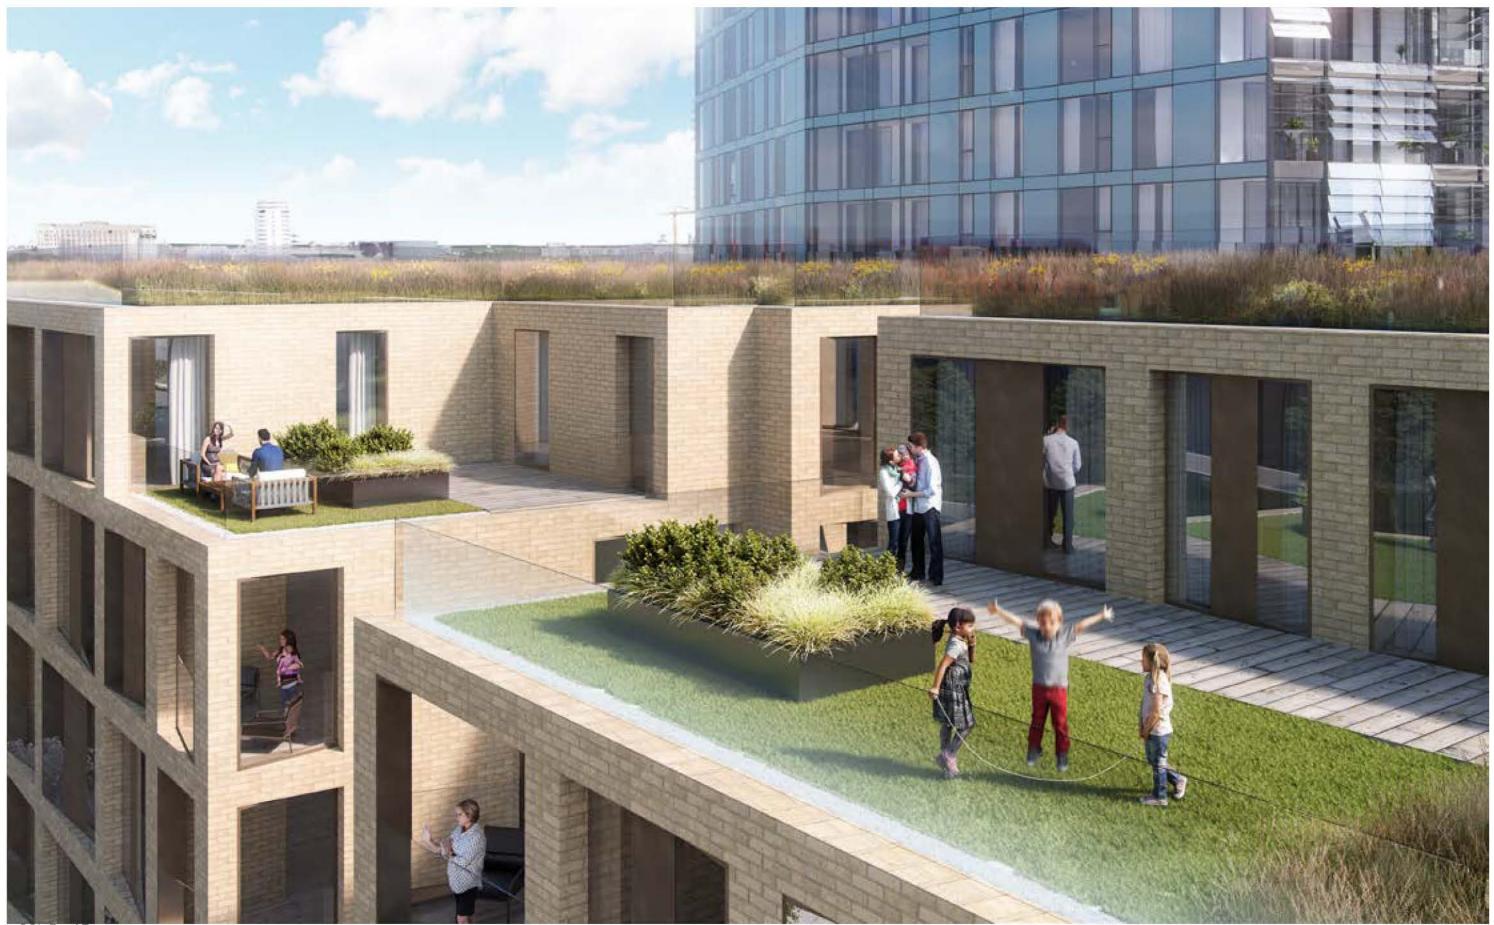

### Public realm

Public realm and landscaped roof terraces and private gardens are described within the landscape section

Kindergarden

A series of key character areas make up the landscape concept which each contribute to a unique sense of identity and help establish a new sense of place .

Open areas in which to play feature within the centre of the plot and play provision has been woven into the landscape proposals from the ground floor up to the gardens and terraces.

The development offers a selection of two, three and four bedroom homes with generous private amenity space which are perfect for families.

Ground floor Axonometry

Townhouse Gardens

Green space diagram

Shared Root Garden

# CHARLTON H RIVERSIDE

CGI Roof Terraces