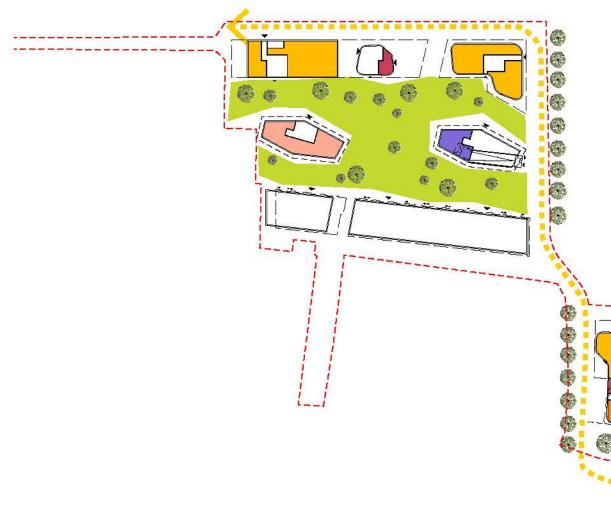

A series of key character areas make up the landscape concept which each contribute to a unique sense of identity and help establish a new sense of place .

Open areas in which to play feature within the centre of the plot and play provision has been woven into the landscape proposals from the ground floor up to the gardens and terraces.

The development offers a selection of two, three and four bedroom homes with generous private amenity space which are perfect for families.

Ground floor Axonometry

Townhouse Gardens

Green space diagram

Shared Root Garden