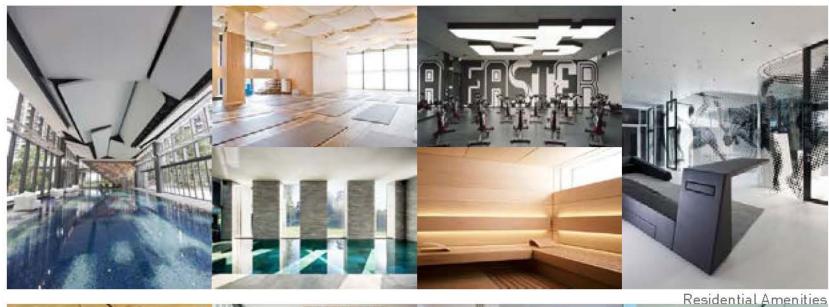

#### **Residential amenities**

A residential lounge is located within the southern park building for flexible use facing the garden. Gym and pool space are located within the ground and fist floor of Plot B.