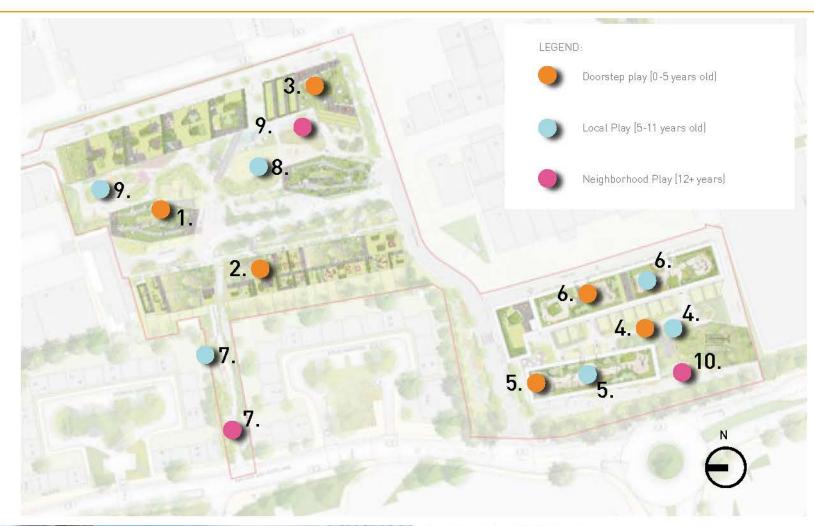

A series of key character areas make up the landscape concept which each contribute to a unique sense of identity and help establish a new sense of place .

Open areas in which to play feature within the centre of the plot and play provision has been woven into the landscape proposals from the ground floor up to the gardens and terraces.