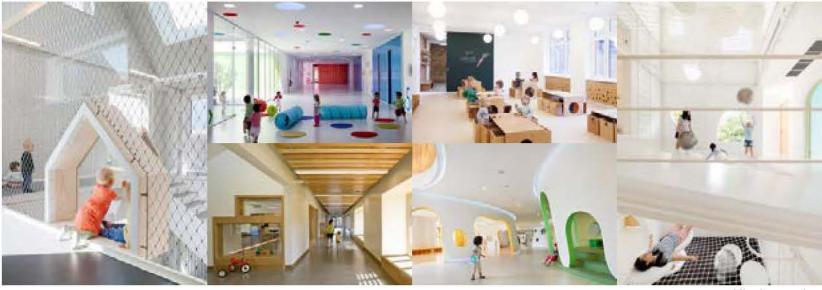

#### Crèche

A crèche is located within the park building on ground floor with an associated private garden

Green pedestrian routes connect to the closely located river side walk and recreation zones of Barrier Park and Maryon Park.

An active groundfloor frontage with shops, eateries, creche and community centre within close proximity makes the development attractive for families.