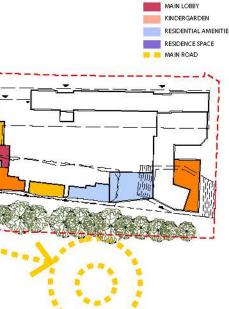

## 7.4 Ground floor

#### Active frontages

Considerable care has been taken to establish linkages and physical and visual permeability across the site and to maximise the area of internal and external spaceto which the public have access. The quality of the ground floor environment is seen as crucial to the success of the scheme and the proposed flexible business / retail/leisure uses provision is considered a vital part of the use mix within the site, contributing to the 'sense of place', creating activity and reflecting the sites strategic location within the Charlton Riverside opportunity area.

#### Flexible retail/ commercial space

Flexible retail space is located to the most eastern edge of the development providing space on ground floor to the north and over two floors to the south.

Further space is provided on the perimeter on the southern plot located in close proximity to Anchor and Hope Lane.

#### **Residential amenities**

A residential lounge is located within the southern park building for flexible use facing the garden. Gym and pool space are located within the ground and fist floor of Plot B.

#### Crèche

A crèche is located within the park building on ground floor with an associated private garden

### Concierge and Lobbies

Both plots provide a concierge area and associated drop off to service the buildings.

#### Entrances

The building entrances are located along the perimeter of the site along current and future roads. The only exception is the western block on plot B which is accessed via a private road within the site.

#### Parking

Covered car and cycle parking is provided on plot B accessed from the north east corner of the site.

## Plant

The energy centre for the entire development is provided on ground floor of Plot B. Further plant space is located within the basement of Plot A

### Townhouses

Townhouses are located backing onto the existing row of townhouses on Plot A to the western boundary and on Plot B the townhouses are located towards the eastern boundary with the gardens located on the Level 1 courtyard.

### Public realm

Public realm and landscaped roof terraces and private gardens are described within the landscape section

Kindergarden