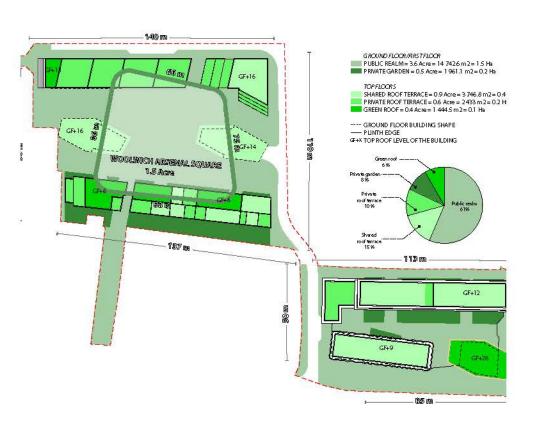

## 7.4 Ground floor

#### Active frontages

Considerable care has been taken to establish linkages and physical and visual permeability across the site and to maximise the area of internal and external spaceto which the public have access. The quality of the ground floor environment is seen as crucial to the success of the scheme and the proposed flexible business / retail/leisure uses provision is considered a vital part of the use mix within the site, contributing to the 'sense of place', creating activity and reflecting the sites strategic location within the Charlton Riverside opportunity area.

#### Flexible retail/ commercial space

Flexible retail space is located to the most eastern edge of the development providing space on ground floor to the north and over two floors to the south.

Further space is provided on the perimeter on the southern plot located in close proximity to Anchor and Hope Lane.

#### **Residential amenities**

A residential lounge is located within the southern park building for flexible use facing the garden. Gym and pool space are located within the ground and fist floor of Plot B.

#### Crèche

A crèche is located within the park building on ground floor with an associated private garden

### Concierge and Lobbies

Both plots provide a concierge area and associated drop off to service the buildings.

#### Entrances

The building entrances are located along the perimeter of the site along current and future roads. The only exception is the western block on plot B which is accessed via a private road within the site.

#### Parking

Covered car and cycle parking is provided on plot B accessed from the north east corner of the site.

## Plant

The energy centre for the entire development is provided on ground floor of Plot B. Further plant space is located within the basement of Plot A

### Townhouses

Townhouses are located backing onto the existing row of townhouses on Plot A to the western boundary and on Plot B the townhouses are located towards the eastern boundary with the gardens located on the Level 1 courtyard.

### Public realm

Public realm and landscaped roof terraces and private gardens are described within the landscape section

Kindergarden