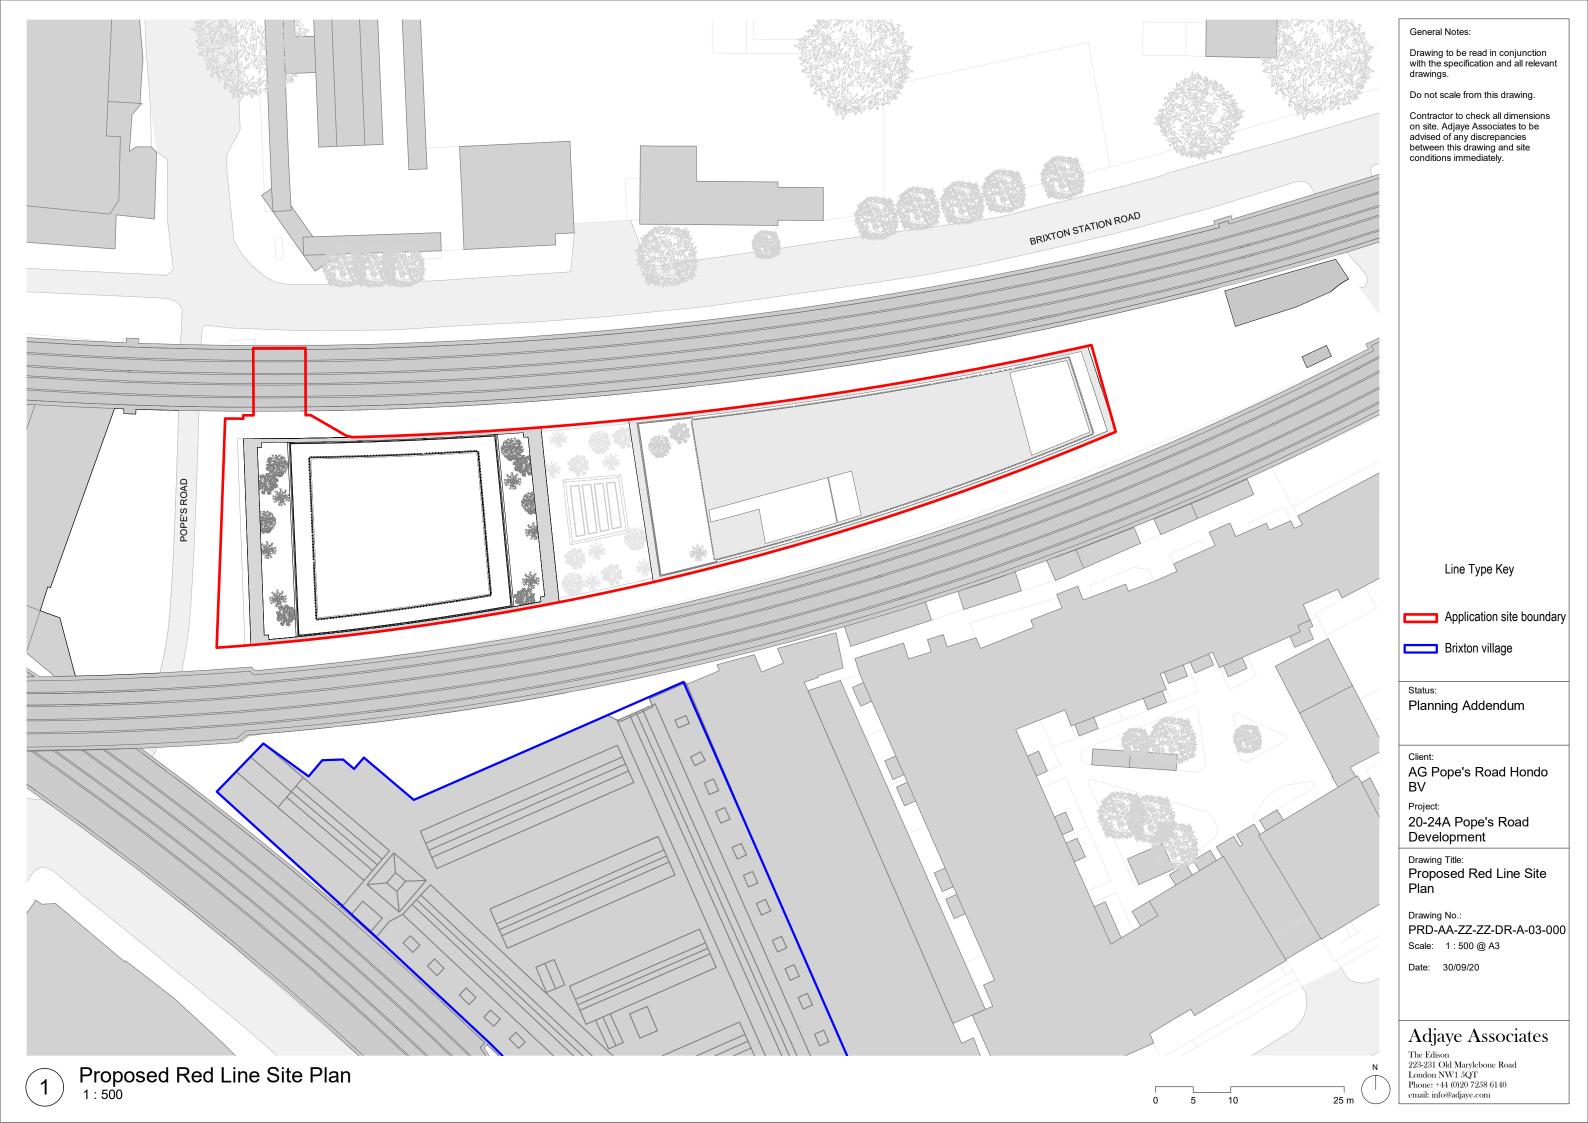

PROPOSED APPLICATION DRAWINGS ADDENDUM SEPTEMBER 2020

POPE'S ROAD

| SHEET NUMBER | SHEET NAME                                              | SCALE  | SHEET SIZE | SHEET ISSUE DATE | PROJECT STATUS    |
|--------------|---------------------------------------------------------|--------|------------|------------------|-------------------|
|              |                                                         |        |            |                  |                   |
| 03-000       | Proposed Red Line Site Plan                             | 1:500  | A3         | 30/09/20         | Planning Addendum |
| 03-001       | Proposed Location Plan                                  | 1:1250 | A1         | 30/09/20         | Planning Addendum |
| 03-002       | Proposed Site Plan                                      | 1:500  | A1         | 30/09/20         | Planning Addendum |
| 03-003       | Proposed Site Ground Floor Plan                         | 1:250  | A1         | 30/09/20         | Planning Addendum |
| 03-100       | Proposed Ground Floor Plan                              | 1:200  | A1         | 30/09/20         | Planning Addendum |
| 03-101       | Proposed First Floor Plan                               | 1:200  | A1         | 30/09/20         | Planning Addendum |
| 03-102       | Proposed Second Floor Plan                              | 1:200  | A1         | 30/09/20         | Planning Addendum |
| 03-103       | Proposed Third Floor Plan                               | 1:200  | A1         | 30/09/20         | Planning Addendum |
| 03-104       | Proposed Fourth Floor Plan                              | 1:200  | A1         | 30/09/20         | Planning Addendum |
| 03-105       | Proposed Fifth Floor Plan                               | 1:200  | A1         | 30/09/20         | Planning Addendum |
| 03-106       | Proposed Sixth Floor Plan                               | 1:200  | A1         | 30/09/20         | Planning Addendum |
| 03-107       | Proposed Seventh Floor Plan                             | 1:200  | A1         | 30/09/20         | Planning Addendum |
| 03-108       | Proposed Eighth Floor Plan                              | 1:200  | A1         | 30/09/20         | Planning Addendum |
| 03-109       | Proposed Ninth & Eleventh & Thirteenth Floor Plan       | 1:200  | A1         | 30/09/20         | Planning Addendum |
| 03-110       | Proposed Tenth & Twelfth Floor Plan                     | 1:200  | A1         | 30/09/20         | Planning Addendum |
| 03-111       | Proposed Fourteenth, Sixteenth & Eighteenth Floor Plan  | 1:200  | A1         | 30/09/20         | Planning Addendum |
| 03-112       | Proposed Fifteenth, Seventeenth & Nineteenth Floor Plan | 1:200  | A1         | 30/09/20         | Planning Addendum |
| 03-113       | Proposed Roof Floor Plan                                | 1:200  | A1         | 30/09/20         | Planning Addendum |
| 03-114       | Proposed Roof Plan                                      | 1:200  | A1         | 30/09/20         | Planning Addendum |
| 03-200       | Proposed North Elevation                                | 1:200  | A1         | 30/09/20         | Planning Addendum |
| 03-201       | Proposed East Elevation                                 | 1:200  | A1         | 30/09/20         | Planning Addendum |
| 03-202       | Proposed South Elevation                                | 1:200  | A1         | 30/09/20         | Planning Addendum |
| 03-203       | Proposed West Elevation                                 | 1:200  | A1         | 30/09/20         | Planning Addendum |
| 03-204       | Proposed East & West Internal Elevations                | 1:200  | A1         | 30/09/20         | Planning Addendum |
| 3-300        | Proposed Longitudinal Section A-A'                      | 1:200  | A1         | 30/09/20         | Planning Addendum |
| 3-301        | Proposed Longitudinal Section B-B'                      | 1:200  | A1         | 30/09/20         | Planning Addendum |
| 3-302        | Proposed Cross Sections C-C' & D-D'                     | 1:200  | A1         | 30/09/20         | Planning Addendum |
| 3-303        | Proposed Cross Section E-E' & F-F'                      | 1:200  | A1         | 30/09/20         | Planning Addendum |
| 3-910        | Proposed Basement Mezzanine Floor Plan                  | 1:200  | A1         | 30/09/20         | Planning Addendum |
| 03-920       | Proposed Basement Floor Plan                            | 1:200  | A1         | 30/09/20         | Planning Addendum |

General Notes:

Drawing to be read in conjunction with the specification and all relevant drawings.

Do not scale from this drawing.

Contractor to check all dimensions on site. Adjaye Associates to be advised of any discrepancies between this drawing and site conditions immediately.

Status:
Planning Addendum

Client:
AG Pope's Road Hondo BV

20-24A Pope's Road Development

Proposed Planning Drawing
Issue Register Addendum
Drawing No.:

PRD-AA-03-00

Scale: @ A1 Date: 30/09/20

Adjaye Associates