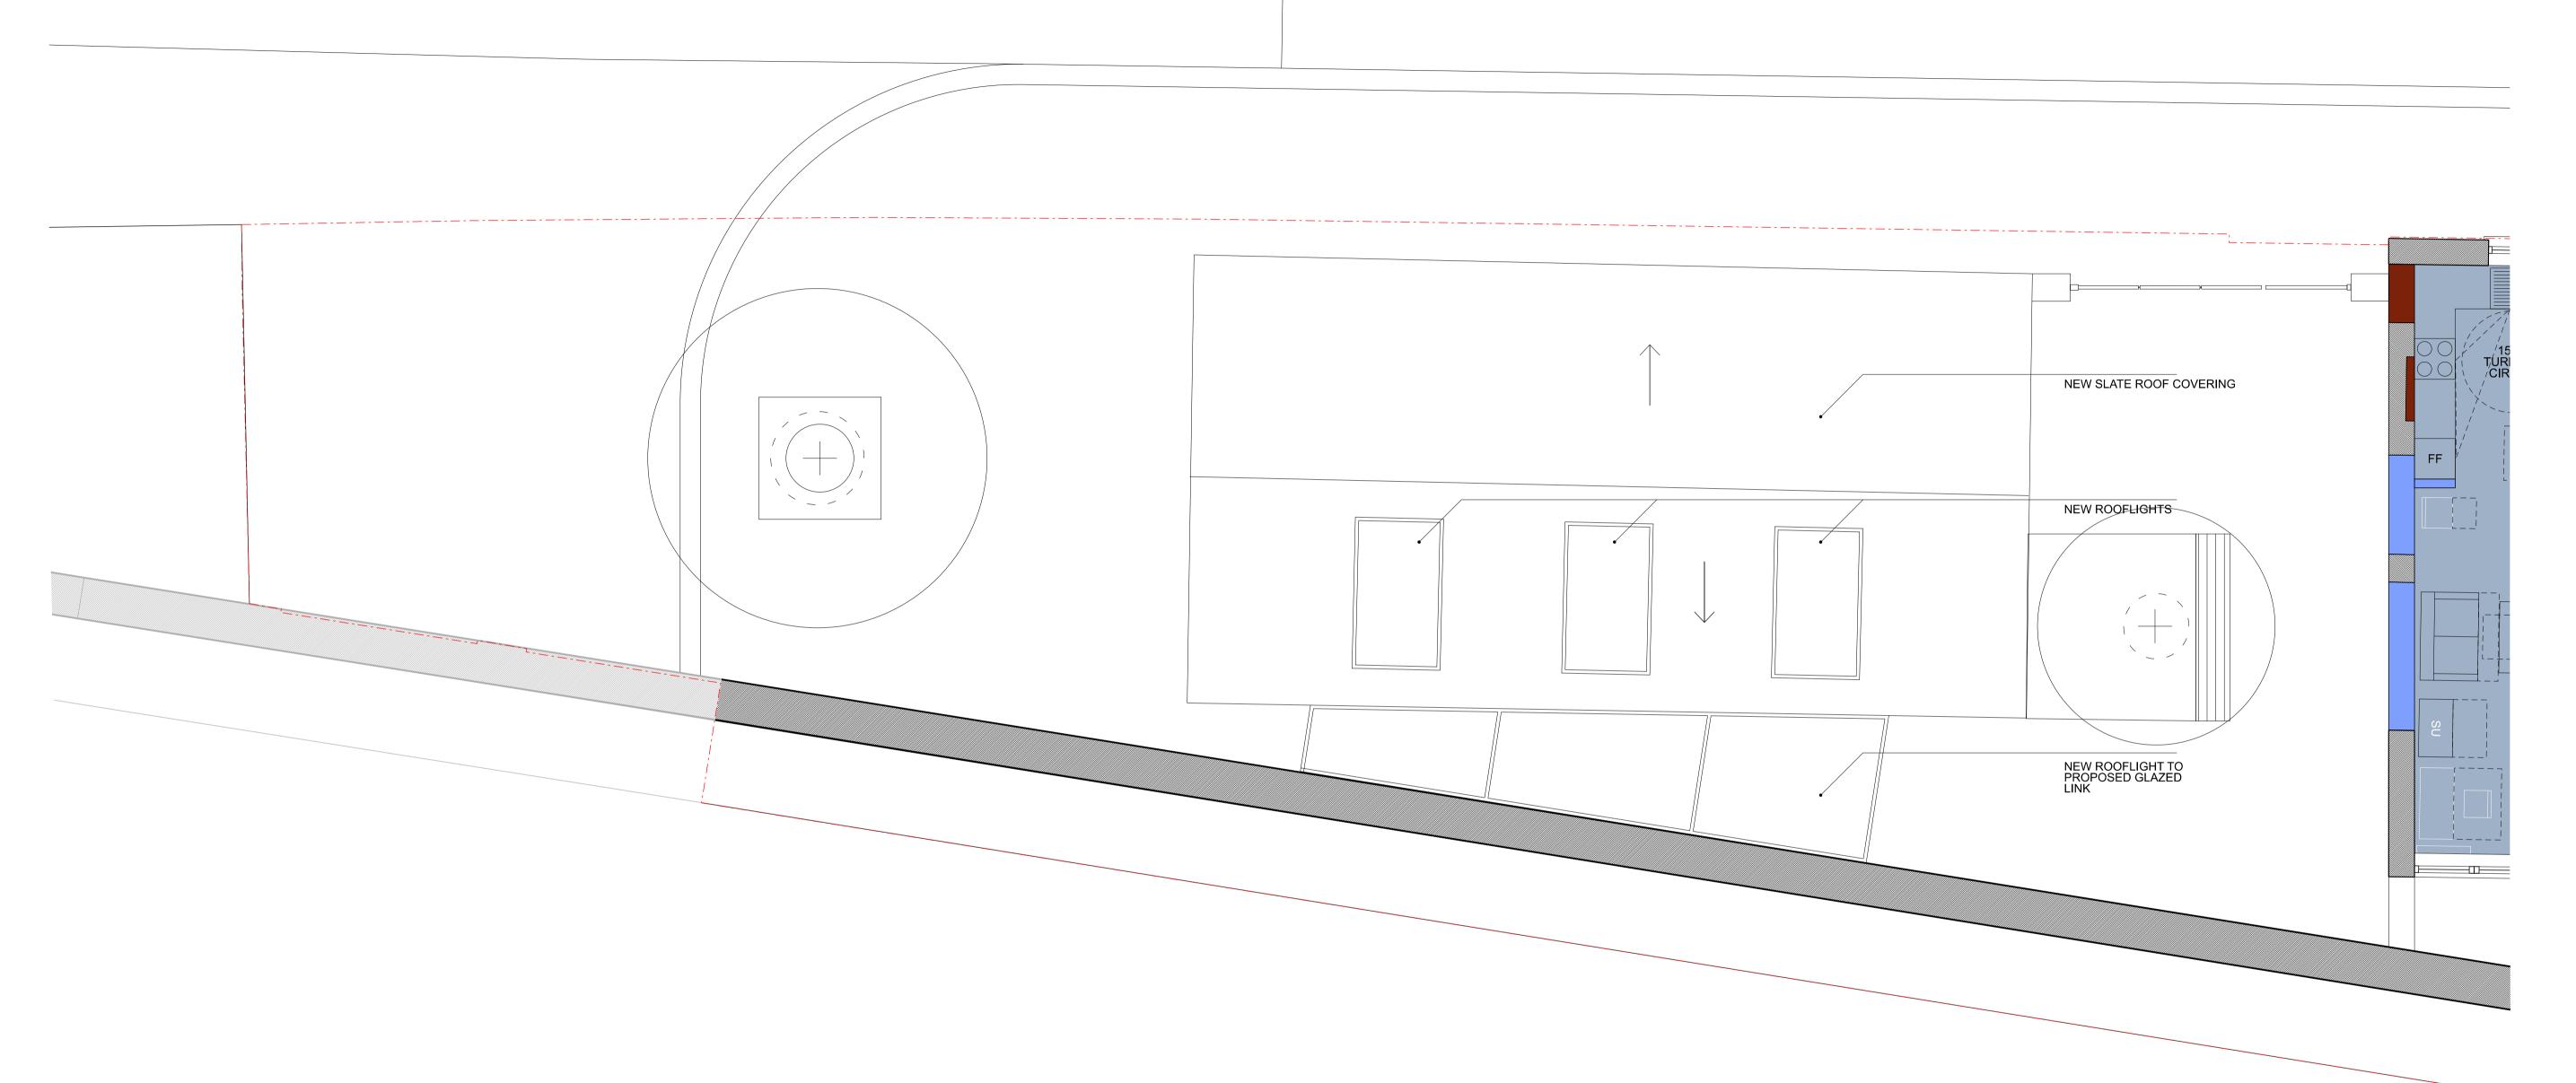

1:50 @ A1 / 1:100 @ A3 PROPOSED ROOF PLAN

This drawing is protected by copyright and must not be copied or reproduced without the written consent of Chris Dyson Architects LLP. All dimensions and sizes to be checked on site. North points shown are indicative. ©

KEY

EXISTING RETAINED STRUCTURE

EXISTING REBUILT STRUCTURE

NEW STRUCTURE

PAVEMENT / ROOF / NEIGHBOURING BLDGS

OFFICE

CAFE / RESTAURANT / RETAIL

RES