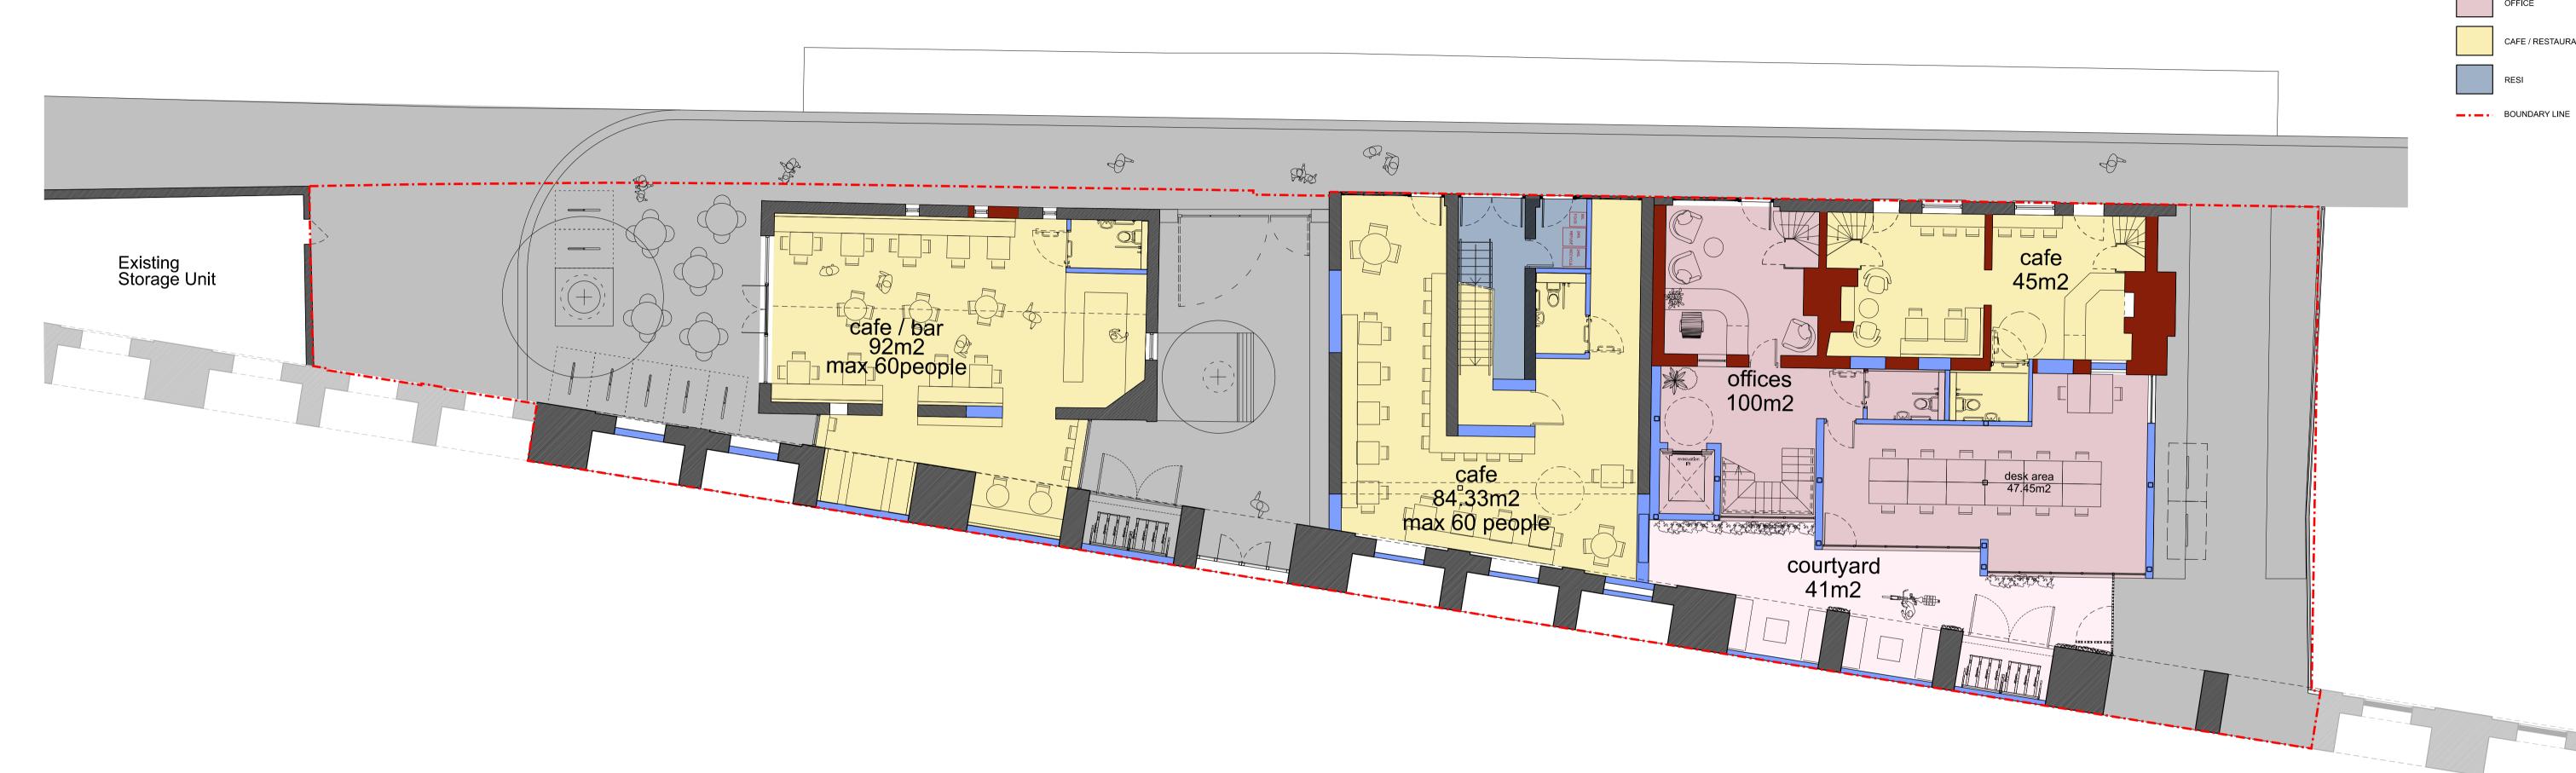

## SCLATER STREET

1:100 @ A1 PROPOSED GROUND FLOOR PLAN

BISHOPSGATE GOODSYARD REGENERATION Ltd BISHOPSGATE GOODSYARD Prawing Title:
PLOT 5
PROPOSED GROUND
FLOOR PLAN PLANNING Date Drawn Check Scale 100 @ A1 JUL '22 MF VY DR CC MW Scale 200 @ A3 CDA Internal Project No: 0368 Drawing No: BGY-CDA-05-00-DR-A-20201 01

EXISTING RETAINED STRUCTURE

EXISTING REBUILT STRUCTURE

CAFE / RESTAURANT / RETAIL

PAVEMENT / ROOF / NEIGHBOURING BLDGS

NEW STRUCTURE

OFFICE

KEY

CHRIS DYSON **VECHILECTS** 