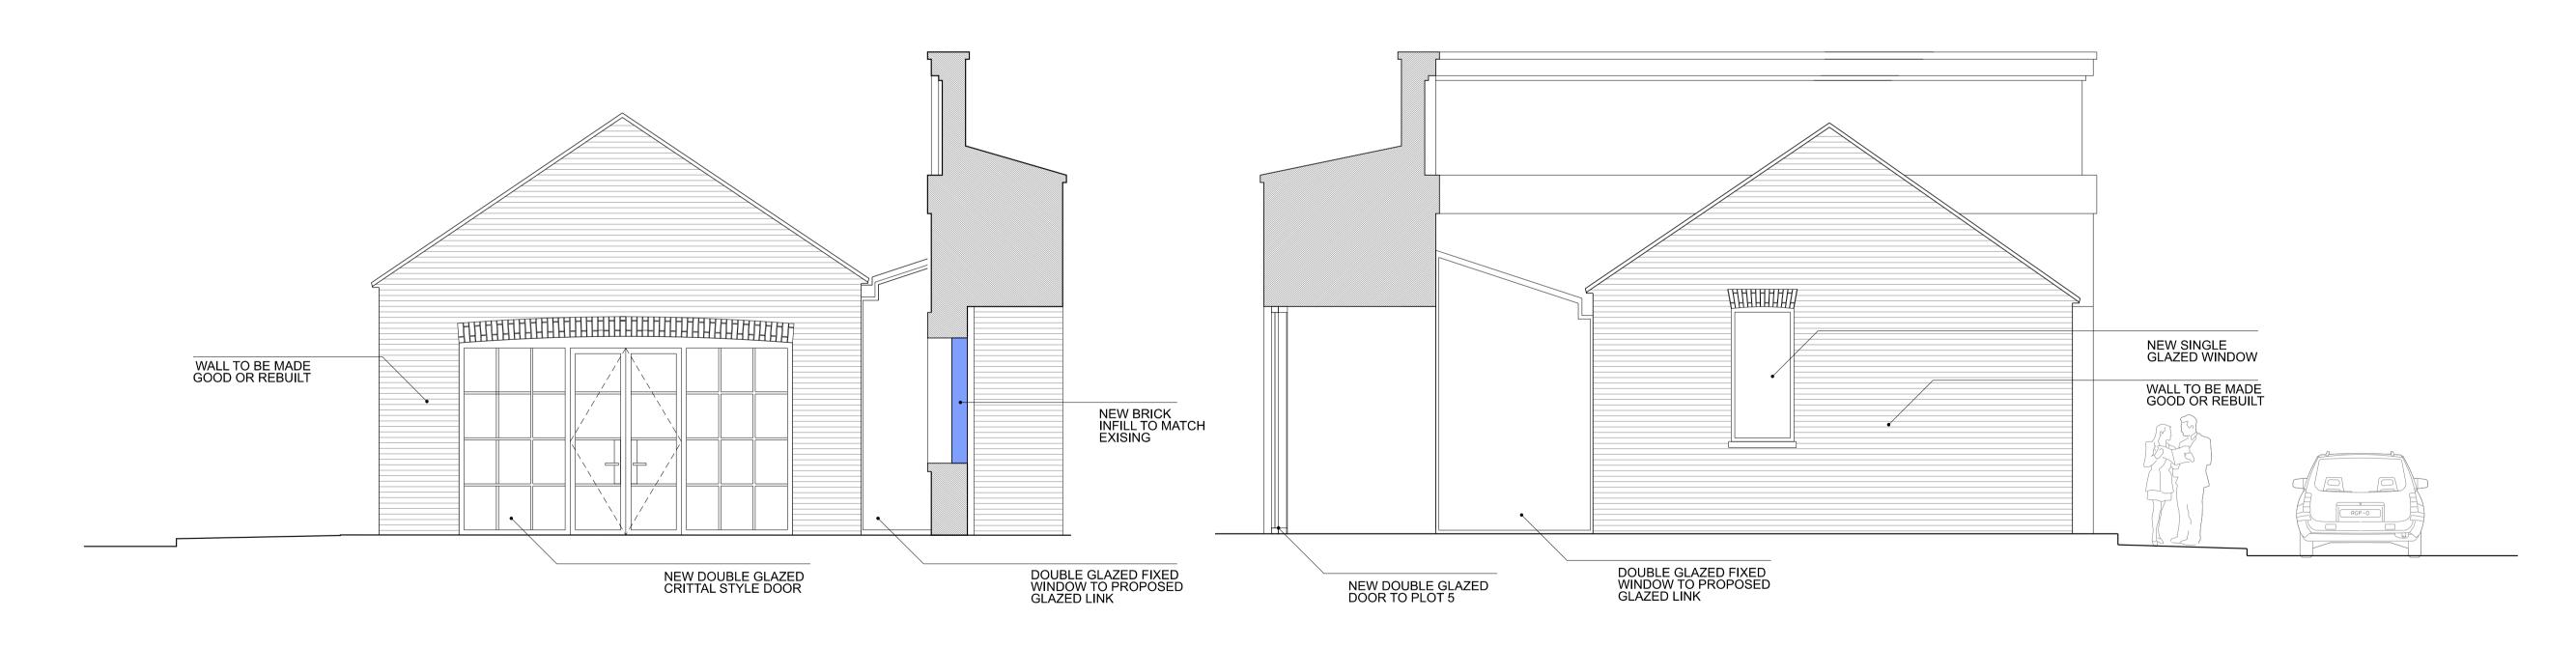

1:50 @ A1 / 1:100 @ A3 PROPOSED EAST ELEVATION - 4

1:50 @ A1 / 1:100 @ A3 PROPOSED WEST ELEVATION - 3 3 4 KEY PLAN

SCALE IN METRES @ 1:50

Client / Project:
BISHOPSGATE GOODSYARD
REGENERATION Ltd
BISHOPSGATE GOODSYARD

EXISTING STRUCTURE

NEW STRUCTURE

KEY

work commences.

NOSYG SISHO VECHILECLS

Chris Dyson Architects LLP, 1 Fashion St, London E1 6LY +44 (0)20 7247 1816 www.chrisdyson.co.uk