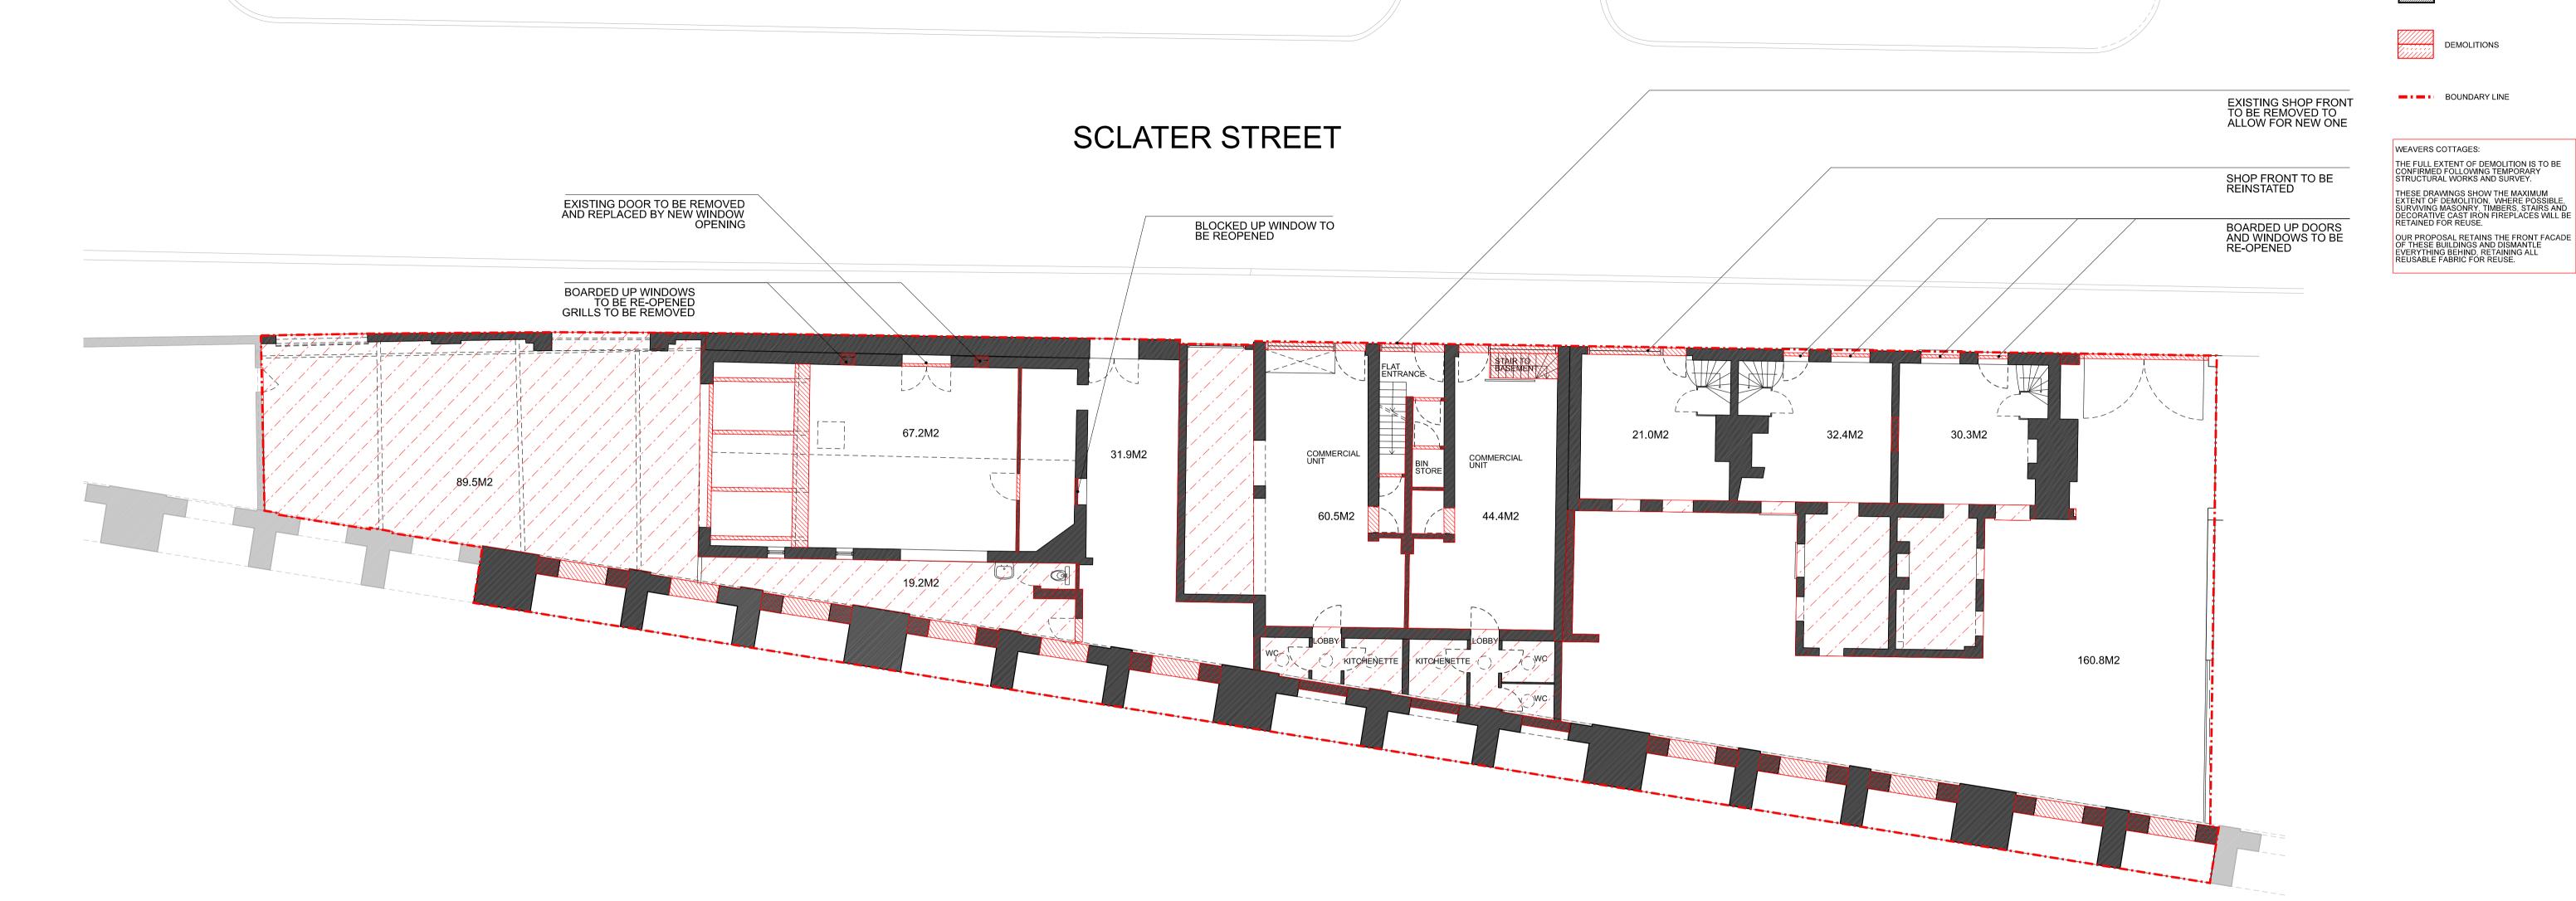

1:100 @ A1/ 1:200 @A3 EXISTING GROUND FLOOR PLAN

 19.03.24
 RMA ISSUE
 VY

 19.01.24
 NEW SITE BOUNDARY
 CC

 18.01.24
 SITE BOUNDARY ONLY
 CC

 08.06.23
 DIMS ADDED
 MW

 21.10.22
 FIRST ISSUE
 CC

 BISHOPSGATE GOODSYARD REGENERATION Ltd BISHOPSGATE GOODSYARD

EXISTING STRUCTURE

before work commences.

KEY

Drawing Title:
PLOT 5
EXISTING GROUND FLOOR
PLAN
Status:

PLANNING Date Drawn Check Scale 100 @ A1 JUL '22 MF VY DR CC MW Scale 200 @ A3

CDA Internal Project No: 0368 Drawing No: BGY-CDA-05-00-DR-A-05201 04