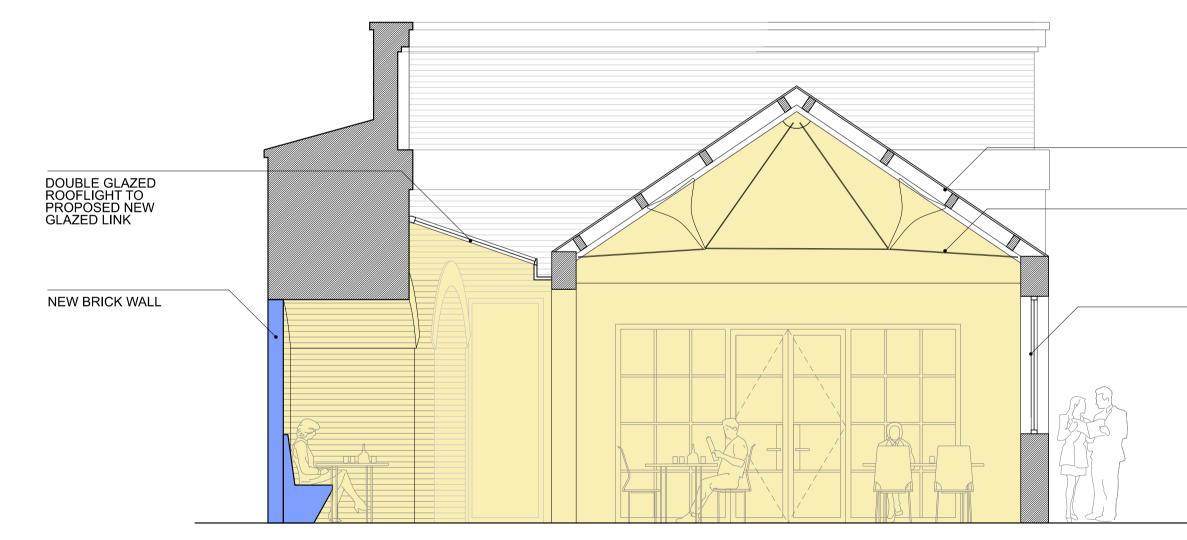

## 1:50 @ A1/ 1:100 @ A3 PROPOSED SECTION AA - THROUGH MISSION HALL

NEW SLATE ROOF

EXISTING STRUCTURE TO BE RETAINED

NEW SINGLE GLAZED WINDOW

Do not scale off this drawing except for planning purposes. Dimensions, area and levels are only aproximate and subject to site survey. All dimensions to be checked on site. Any discrepancies or variations to be reported to the architect before work commences.

This drawing to be read in conjunction with the specification, where provided, and all relevant consultants drawings and / or specialists drawings / documents and any discrepancies or variations to be reported to the architect before the affected work commences.

EXISTING RETAINED STRUCTURE

EXISTING REBUILT STRUCTURE

NEW STRUCTURE

PAVEMENT / ROOF / NEIGHBOURING BLDGS

OFFICE

CAFE / RESTAURANT / RETAIL

RES

BOUNDARY LINE