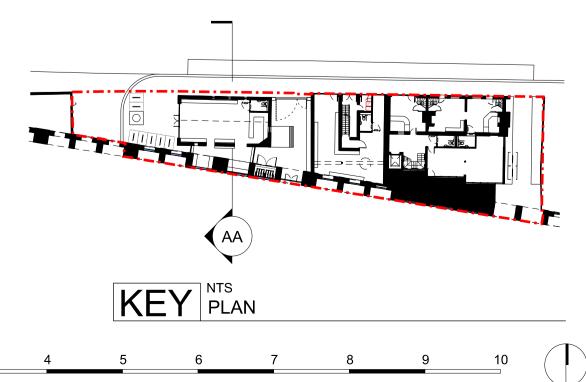

## 1:50 @ A1/ 1:100 @ A3 PROPOSED SECTION AA - THROUGH MISSION HALL

NEW SLATE ROOF

EXISTING STRUCTURE TO BE RETAINED

NEW SINGLE GLAZED WINDOW

Do not scale off this drawing except for planning purposes. Dimensions, area and levels are only aproximate and subject to site survey. All dimensions to be checked on site. Any discrepancies or variations to be reported to the architect before work commences.

|                   | 29.11.22 | FIRST ISS      | UE      | СС                |
|-------------------|----------|----------------|---------|-------------------|
| Rev               | Date     | Notes          |         | Init.             |
| Client / Pro      | oject:   |                |         |                   |
| BISHOF            | PSGATE C | GOODSY         | ARD     |                   |
| REGEN             | IERATION | l Ltd          |         |                   |
| BISHOF            | PSGATE C | GOODSY         | ARD     |                   |
| Drawing Ti        | tle:     |                |         |                   |
|                   | DSED SE  |                |         |                   |
| IHRO              | UGH MIS  | SION F         | IALL    |                   |
| I HROU<br>Status: |          | SSION F        | IALL    |                   |
|                   |          | SSION F        | IALL    |                   |
| Status:           |          | Check<br>CC MW | Scale 5 | 0 @ A1<br>00 @ A3 |