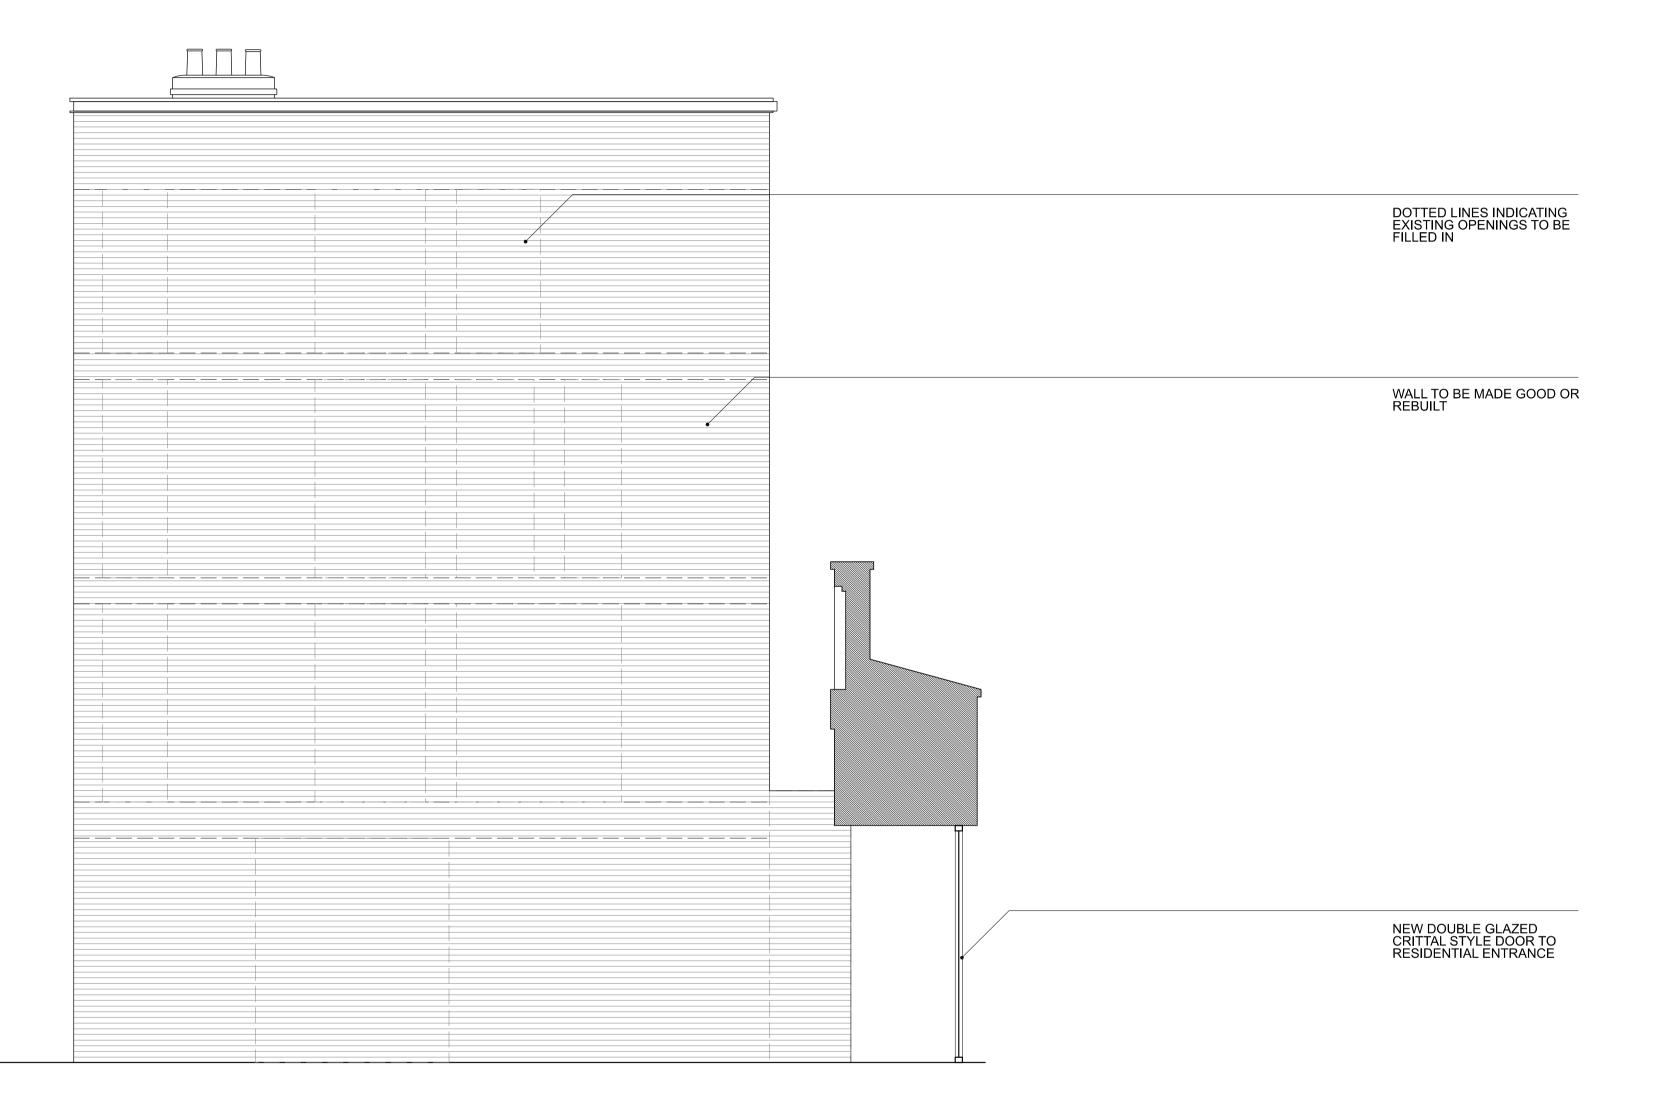

1:50 @ A1 PROPOSED WEST ELEVATION - 5

SCALE IN METRES @ 1:50

BISHOPSGATE GOODSYARD
REGENERATION Ltd
BISHOPSGATE GOODSYARD

Drawing Title:
PLOT 5 PROPOSED WEST
ELEVATION VICTORIAN
BUILDING
Status:
PLANNING