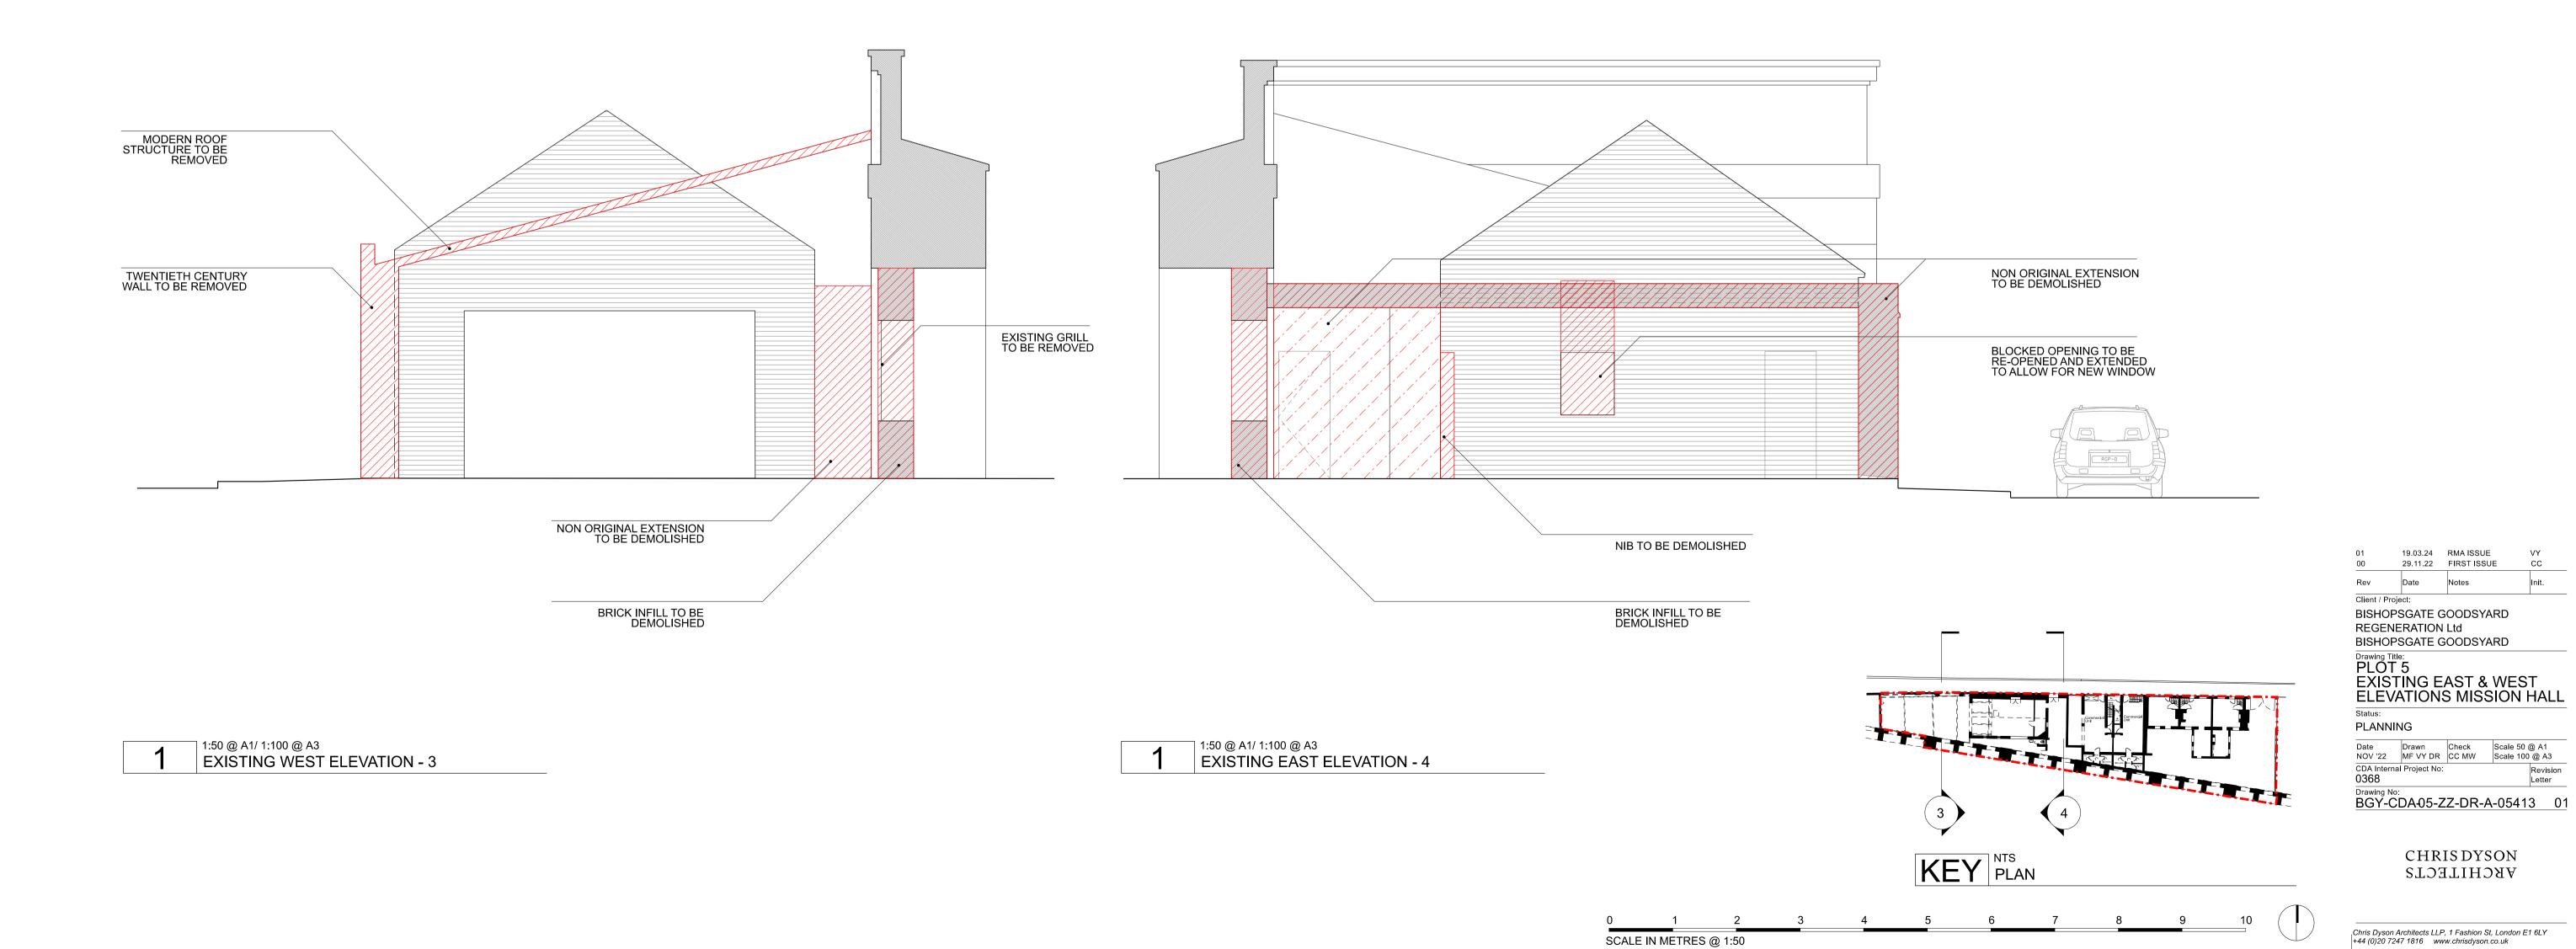

Do not scale off this drawing except for planning purposes. Dimensions, area and levels are only aproximate and subject to site survey. All dimensions to be checked on site. Any discrepancies or variations to be reported to the architect before work commences.

This drawing to be read in conjunction with the specification, where provided, and all relevant consultants drawings and / or specialists drawings / documents and any discrepancies or variations to be reported to the architect before the affected work commences.

KEY

BOUNDARY LINE

This drawing is protected by copyright and must not be copied or reproduced without the written consent of Chris Dyson Architects LLP. All dimensions and sizes to be checked on site. North points shown are indicative. ©