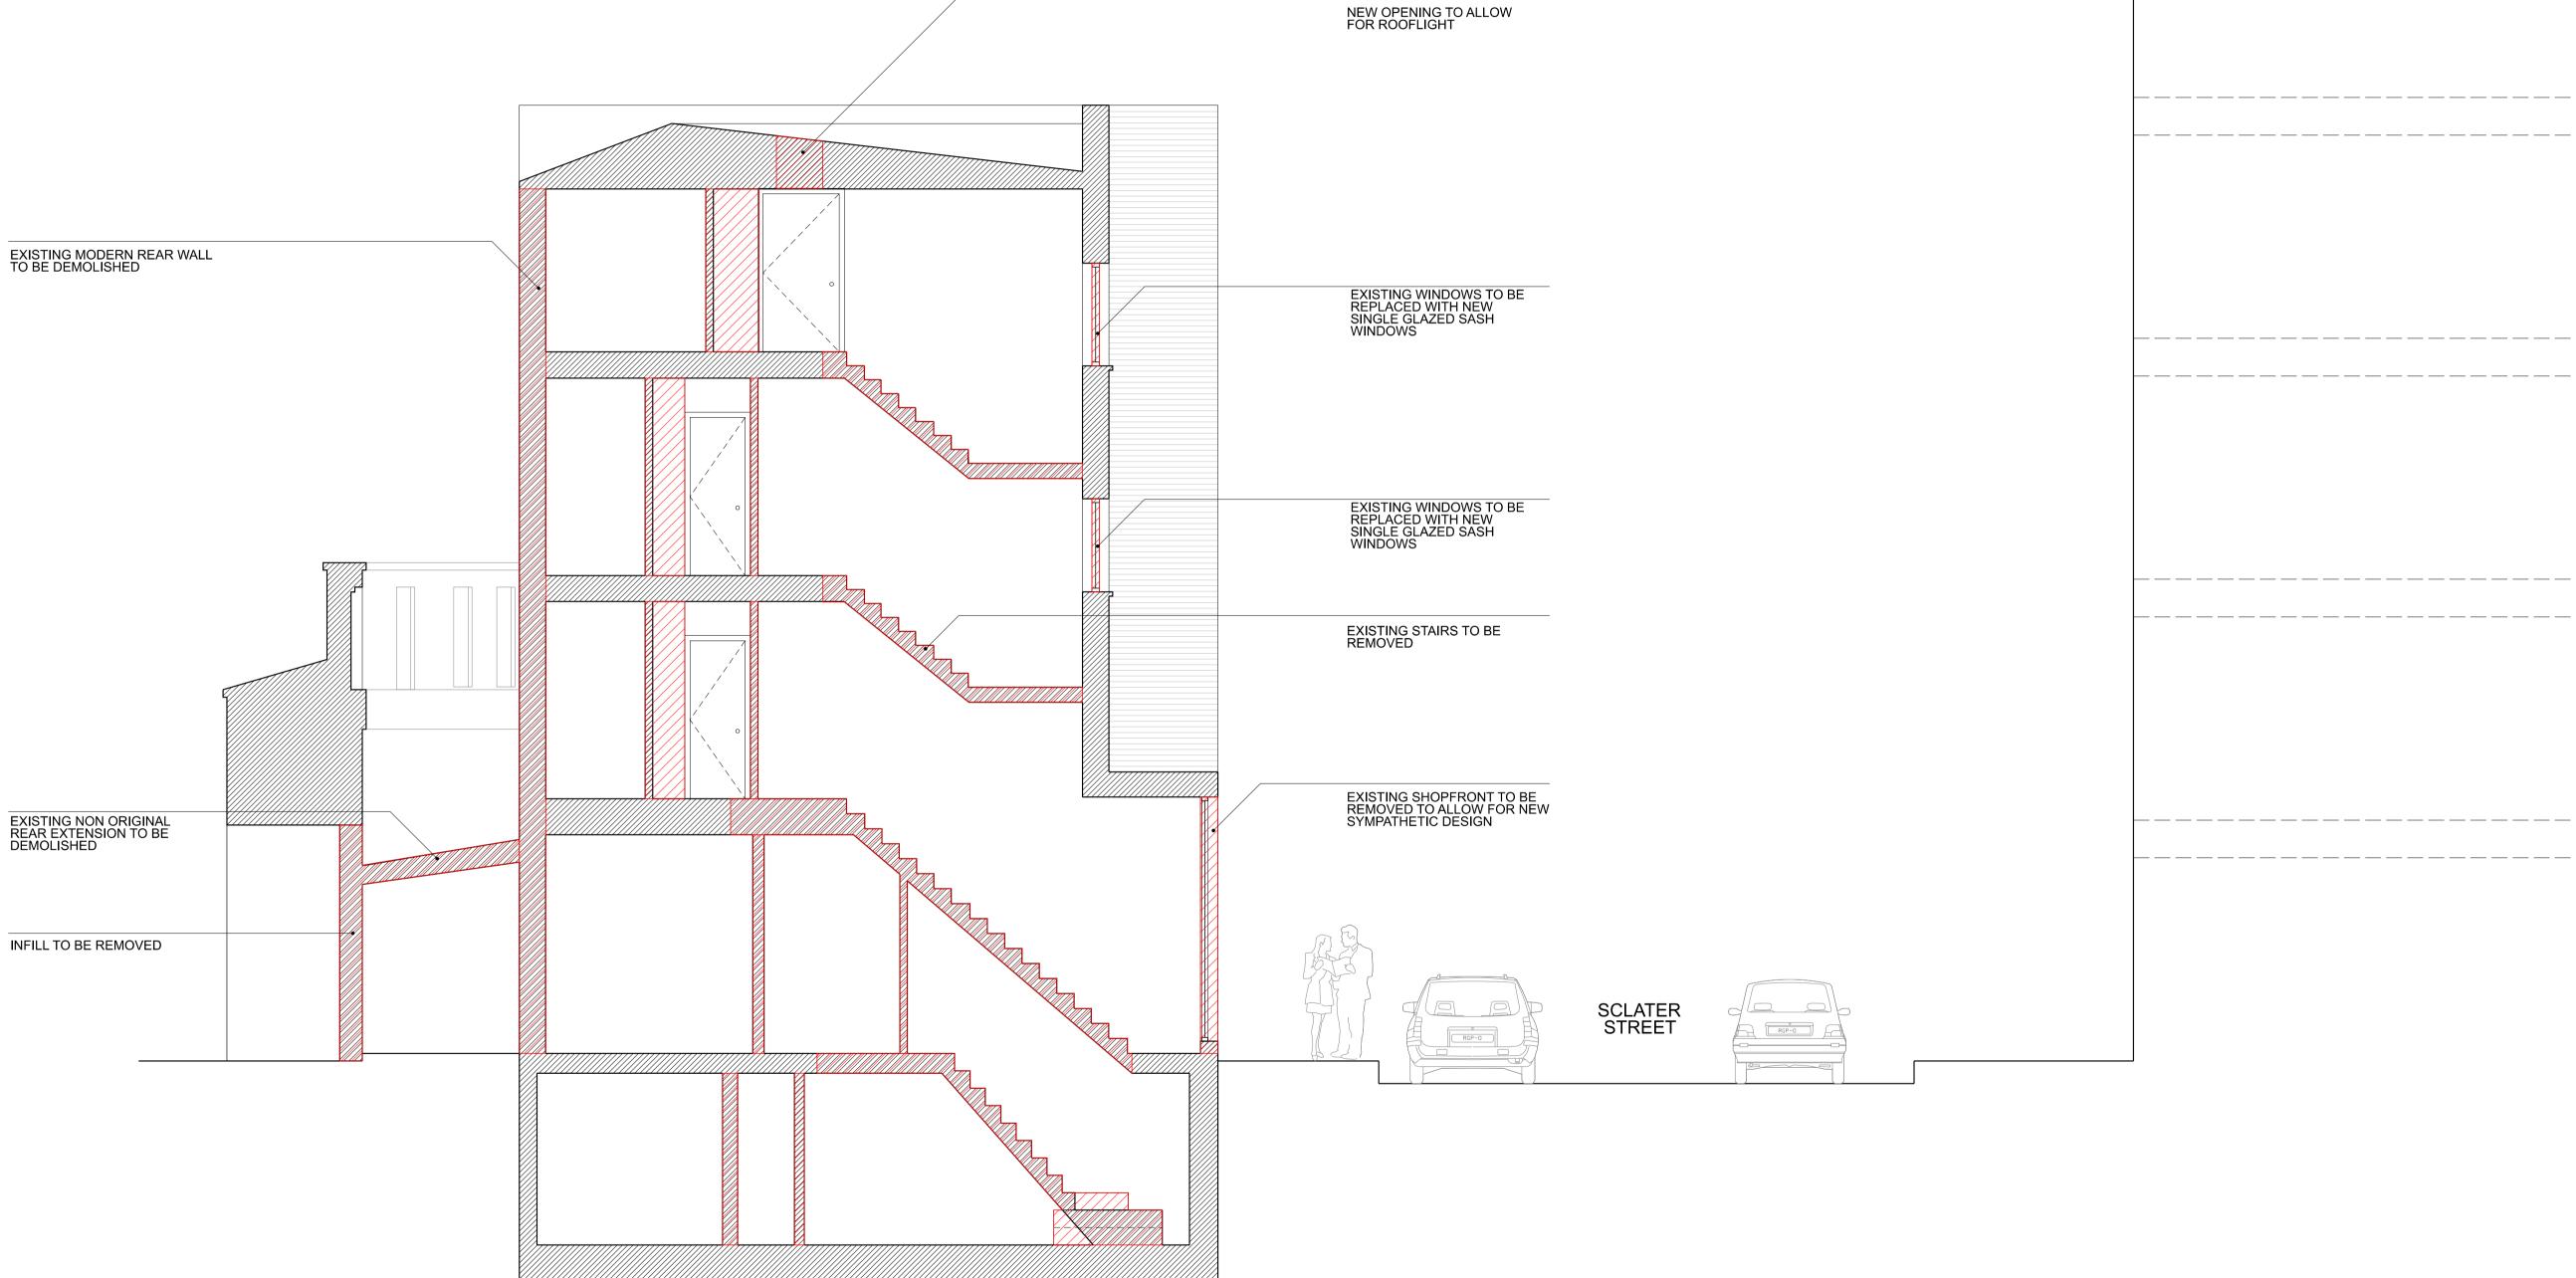

## 1:50 @ A1 / 1:100 @ A3 EXISTING SECTION BB - THROUGH VICTORIAN BUILDING

\_\_\_\_\_

\_\_\_\_\_

DEMOLITIONS

BOUNDARY LINE

WEAVERS COTTAGES:

THE FULL EXTENT OF DEMOLITION IS TO BE CONFIRMED FOLLOWING TEMPORARY STRUCTURAL WORKS AND SURVEY. THESE DRAWINGS SHOW THE MAXIMUM EXTENT OF DEMOLITION. WHERE POSSIBLE, SURVIVING MASONRY, TIMBERS, STAIRS AND DECORATIVE CAST IRON FIREPLACES WILL BE RETAINED FOR REUSE.

OUR PROPOSAL RETAINS THE FRONT FACADE OF THESE BUILDINGS AND DISMANTLE EVERYTHING BEHIND, RETAINING ALL REUSABLE FABRIC FOR REUSE.

| Rev                         | Date              | Notes          |                         | Init.    |
|-----------------------------|-------------------|----------------|-------------------------|----------|
| Client / Project:           |                   |                |                         |          |
| BISHOPSGATE GOODSYARD       |                   |                |                         |          |
| REGENERATION Ltd            |                   |                |                         |          |
| BISHOPSGATE GOODSYARD       |                   |                |                         |          |
| Drawing Title:              |                   |                |                         |          |
| PLOT 5                      |                   |                |                         |          |
| EXISTING SECTION BB         |                   |                |                         |          |
| VICTORIAN BUILDING          |                   |                |                         |          |
| Status:                     |                   |                |                         |          |
| PLANNING                    |                   |                |                         |          |
| Date<br>NOV '22             | Drawn<br>MF VY DR | Check<br>CC MW | Scale 50 (<br>Scale 100 |          |
| CDA Internal Project No:    |                   |                |                         | Revision |
| 0368                        |                   |                |                         | Letter   |
| BGY-CDA-05-ZZ-DR-A-05511 01 |                   |                |                         |          |