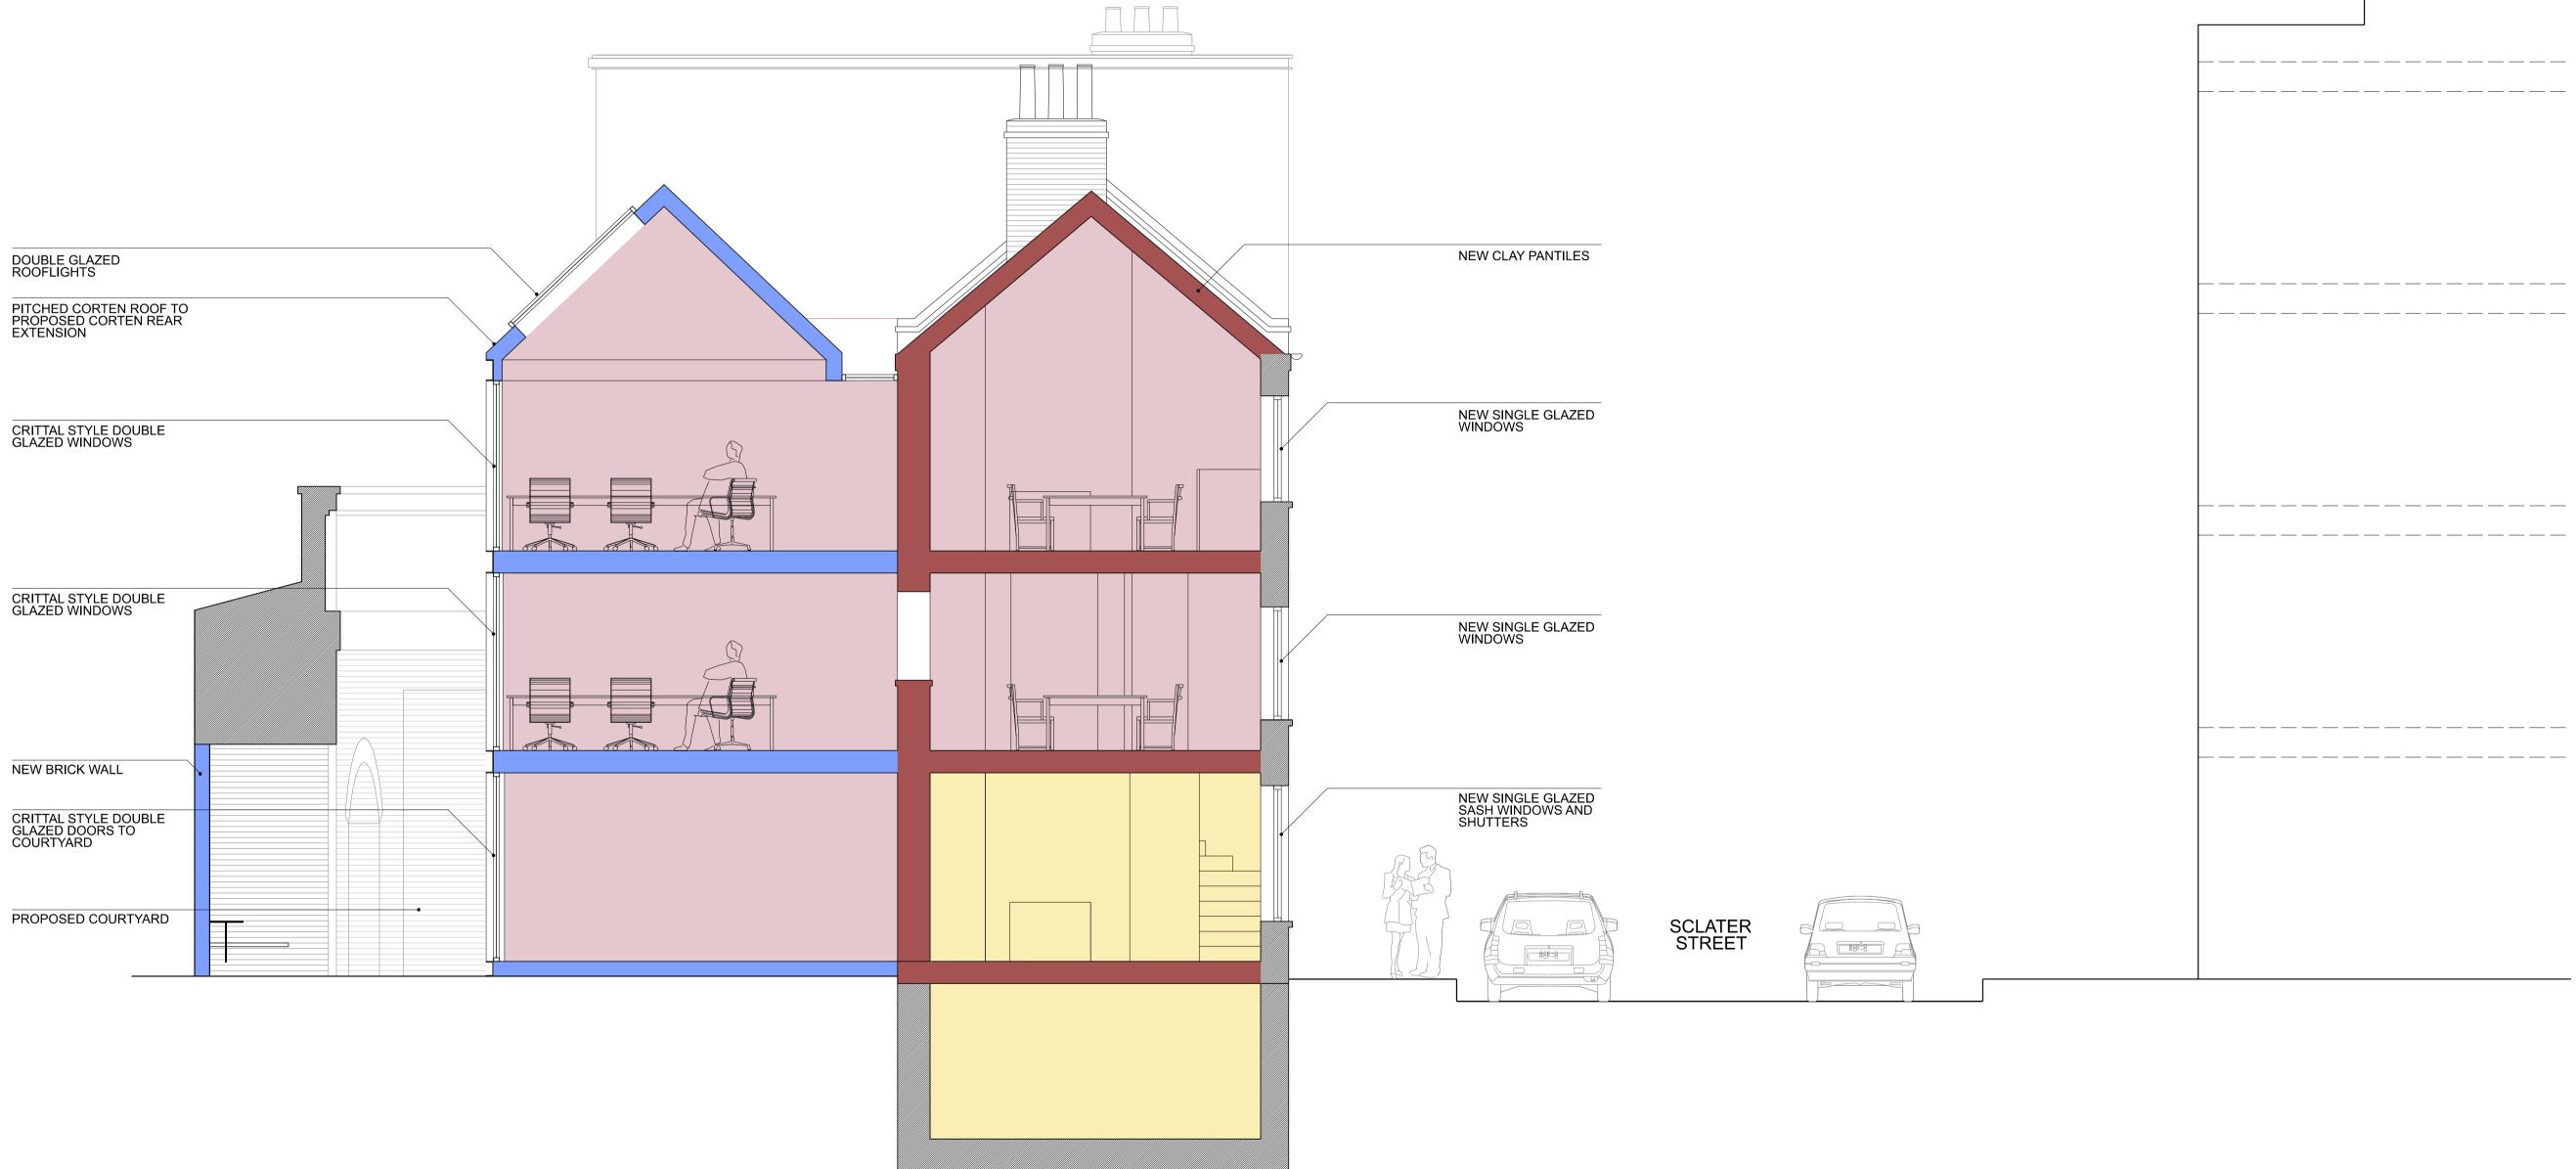

## 1:50 @ A1 / 1:100 @ A3 PROPOSED SECTION CC - THROUGH COTTAGES

2

3

1

SCALE IN METRES @ 1:50

0

## KEY

EXISTING RETAINED STRUCTURE

EXISTING REBUILT STRUCTURE

NEW STRUCTURE

PAVEMENT / ROOF / NEIGHBOURING BLDGS

OFFICE

CAFE / RESTAURANT / RETAIL

RESI