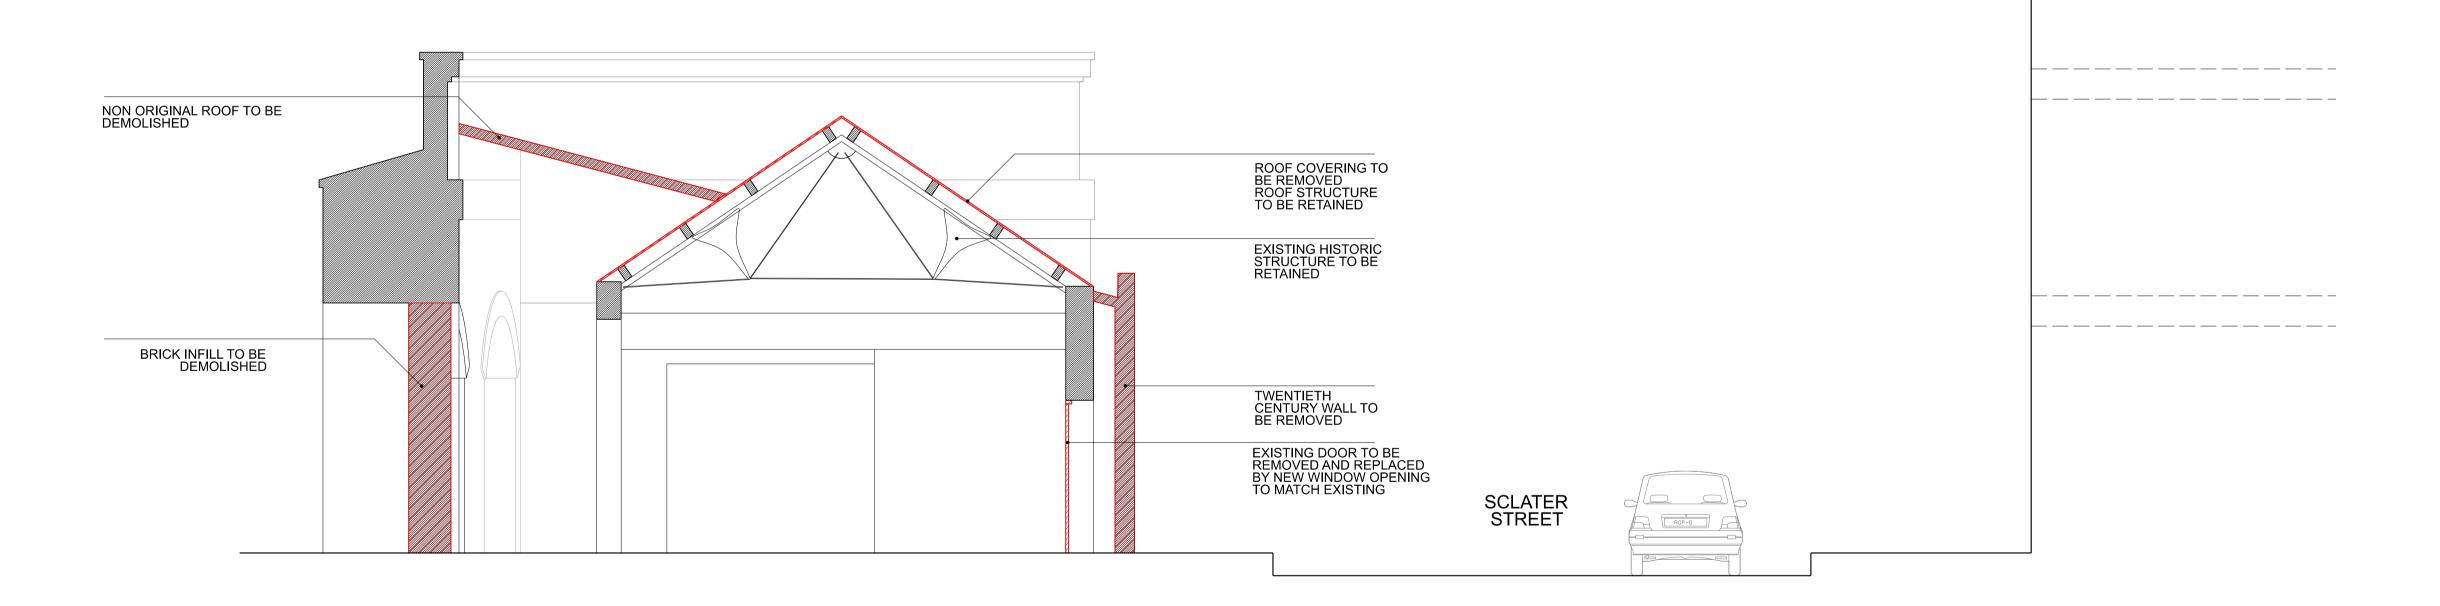

1:50 @ A1/ 1:100 @ A3 EXISTING SECTION AA - THROUGH MISSION HALL

\_\_\_\_\_\_

\_\_\_\_\_\_

-----

-----

\_\_\_\_\_\_

SCALE IN METRES @ 1:50

01 19.03.24 RMA ISSUE VY
00 29.11.22 FIRST ISSUE CC

KEY

DEMOLITIONS

■ ■ ■ BOUNDARY LINE

work commences.

Do not scale off this drawing except for planning purposes. Dimensions, area and levels are only aproximate and subject to site survey. All dimensions to be checked on site. Any discrepancies or variations to be reported to the architect before work commences.

EXISTING STRUCTURE

NOSYD SIRHO VECHILECLS

Chris Dyson Architects LLP, 1 Fashion St, London E1 6LY +44 (0)20 7247 1816 www.chrisdyson.co.uk