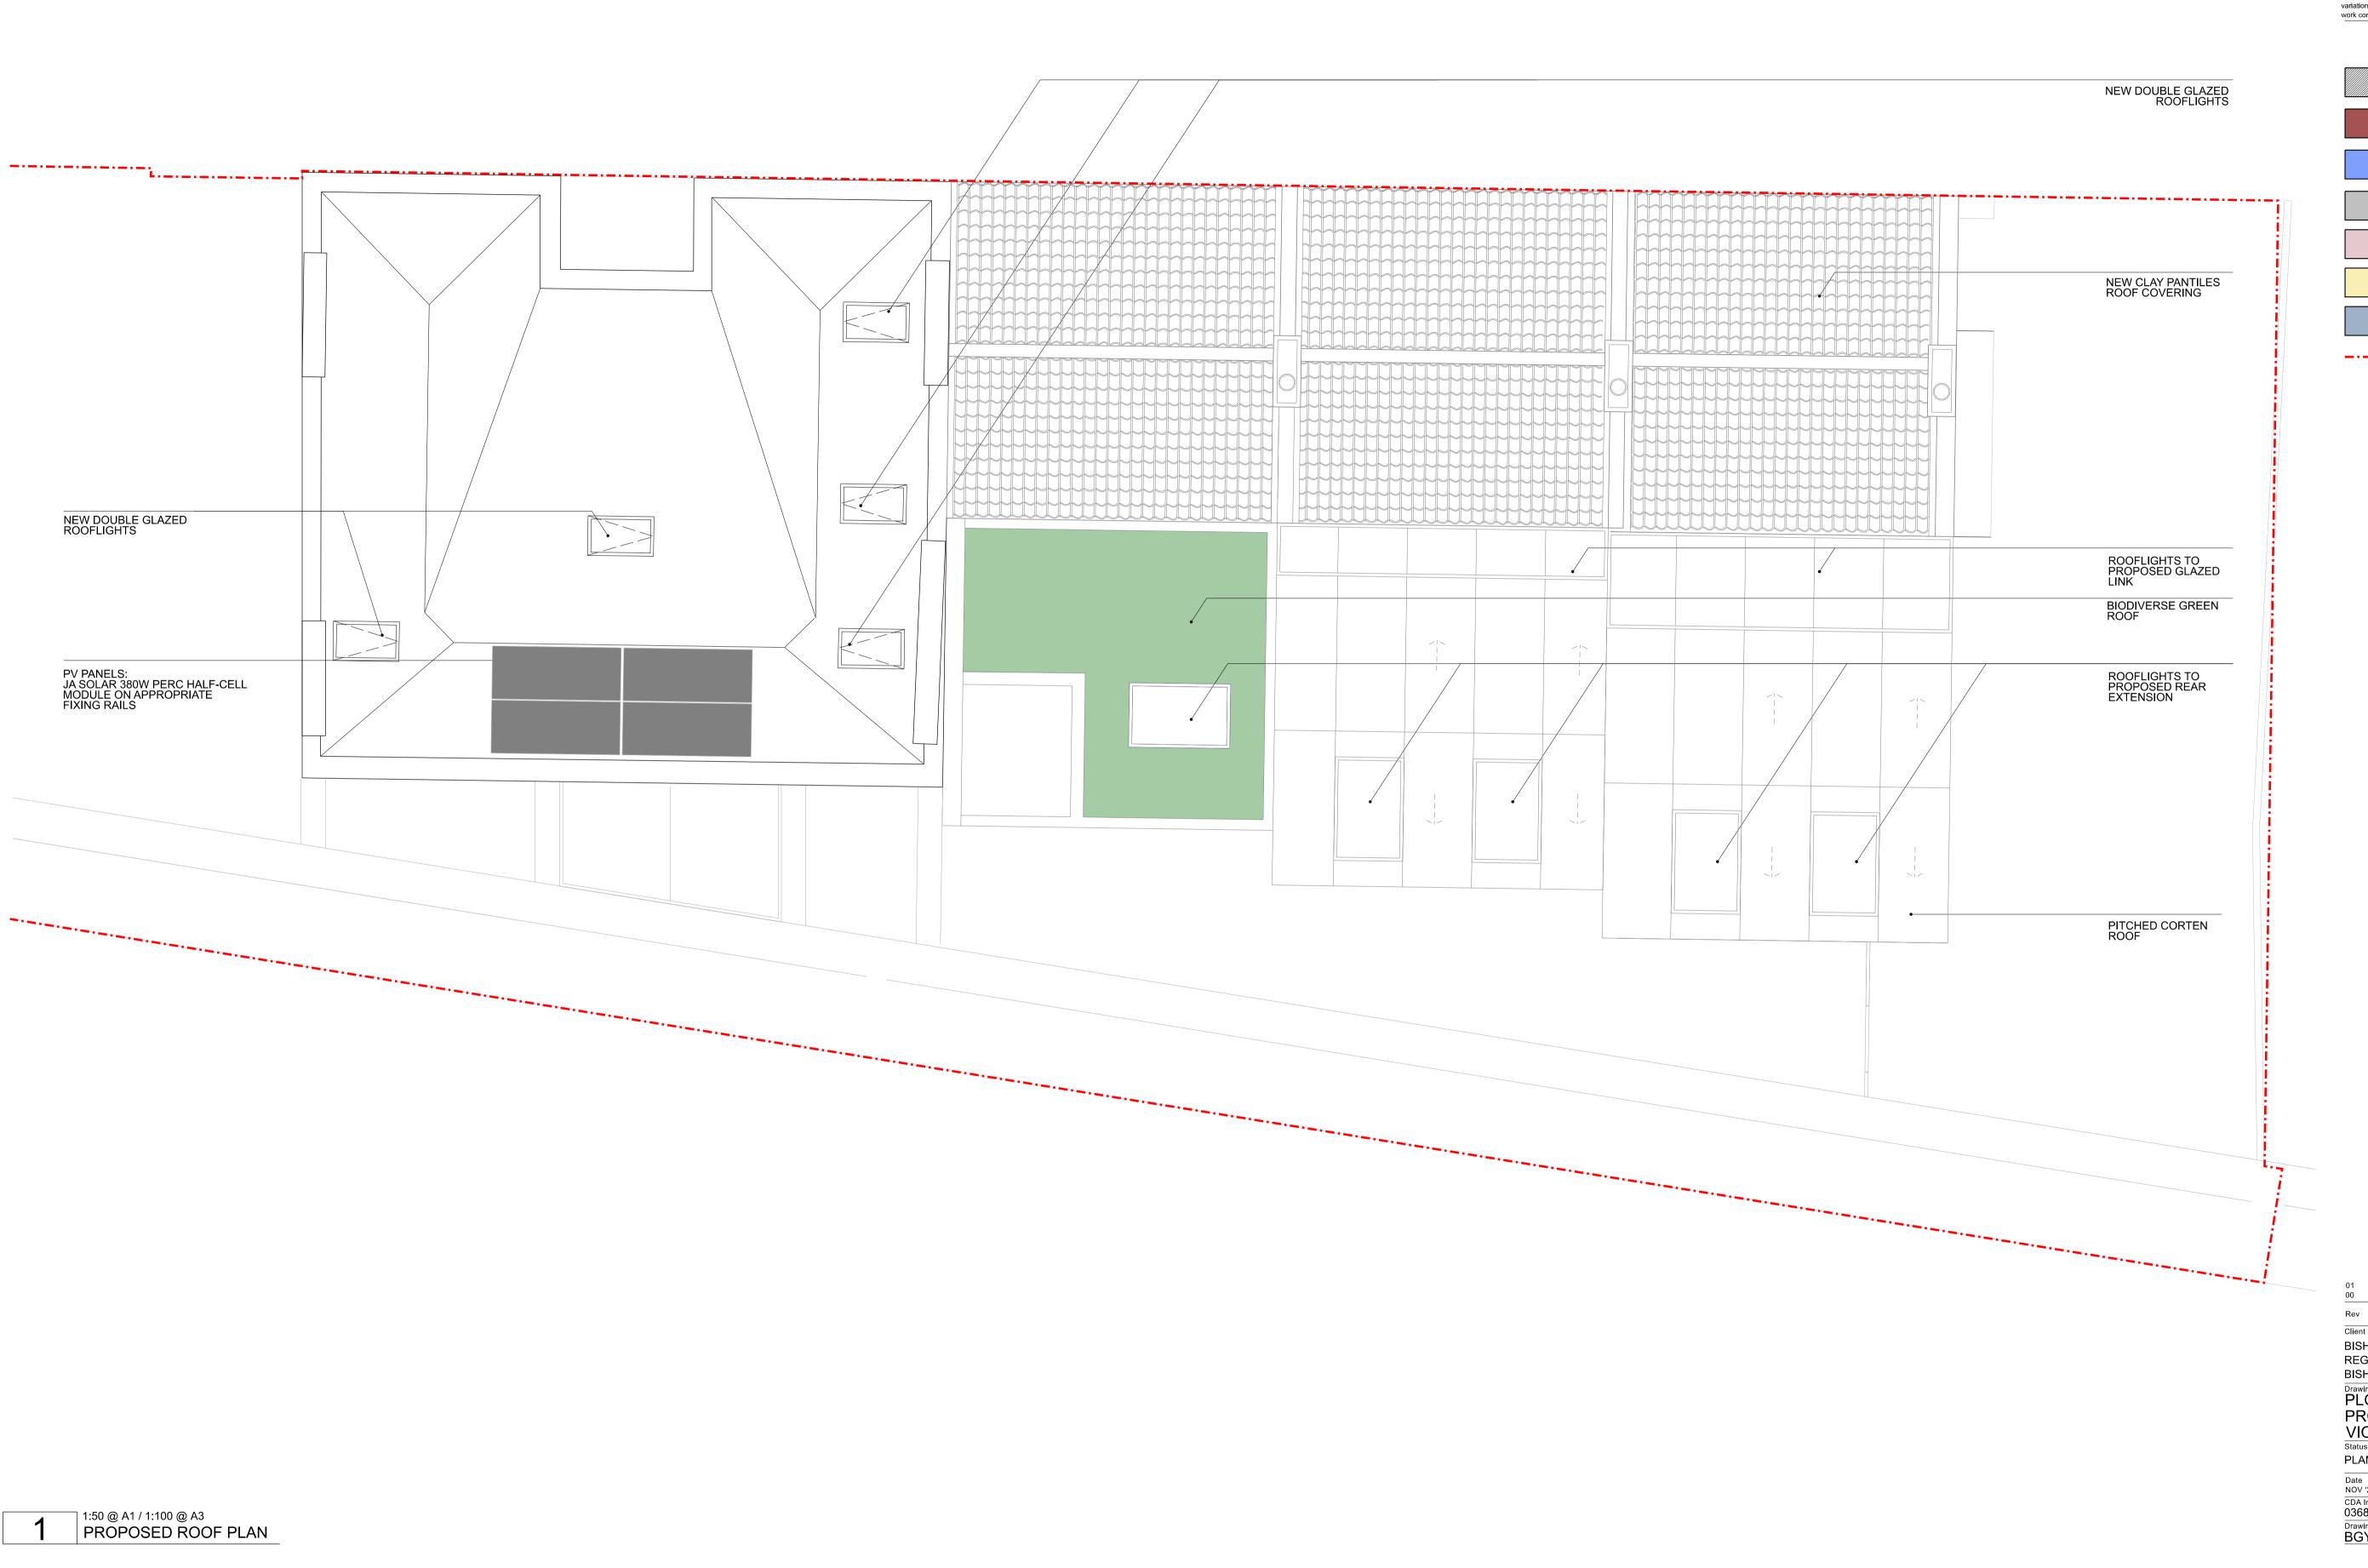

KEY

EXISTING REBUILT STRUCTURE

EXISTING REBUILT STRUCTURE

PAVEMENT / ROOF / NEIGHBOURING BLDGS

OFFICE

CAFE / RESTAURANT / RETAIL

RESI

BOUNDARY LINE

Rev Date Notes Init.

Client / Project:
BISHOPSGATE GOODSYARD
REGENERATION Ltd
BISHOPSGATE GOODSYARD

Drawing Title:
PLOT 5 - ROOF PLAN
PROPOSED COTTAGES &

PLOT 5 - ROOF PLAN PROPOSED COTTAGE VICTORIAN BUILDING Status: PLANNING

Date Drawn Check Scale 50 @ A1
NOV '22 MF VY DR CC MW Scale 100 @ A3
CDA Internal Project No: Revision

Drawing No:
BGY-CDA-05-RL-DR-A-20211 01

NOSYG SISHO VECHILECLS

Chris Dyson Architects LLP, 1 Fashion St, London E1 6LY +44 (0)20 7247 1816 www.chrisdyson.co.uk