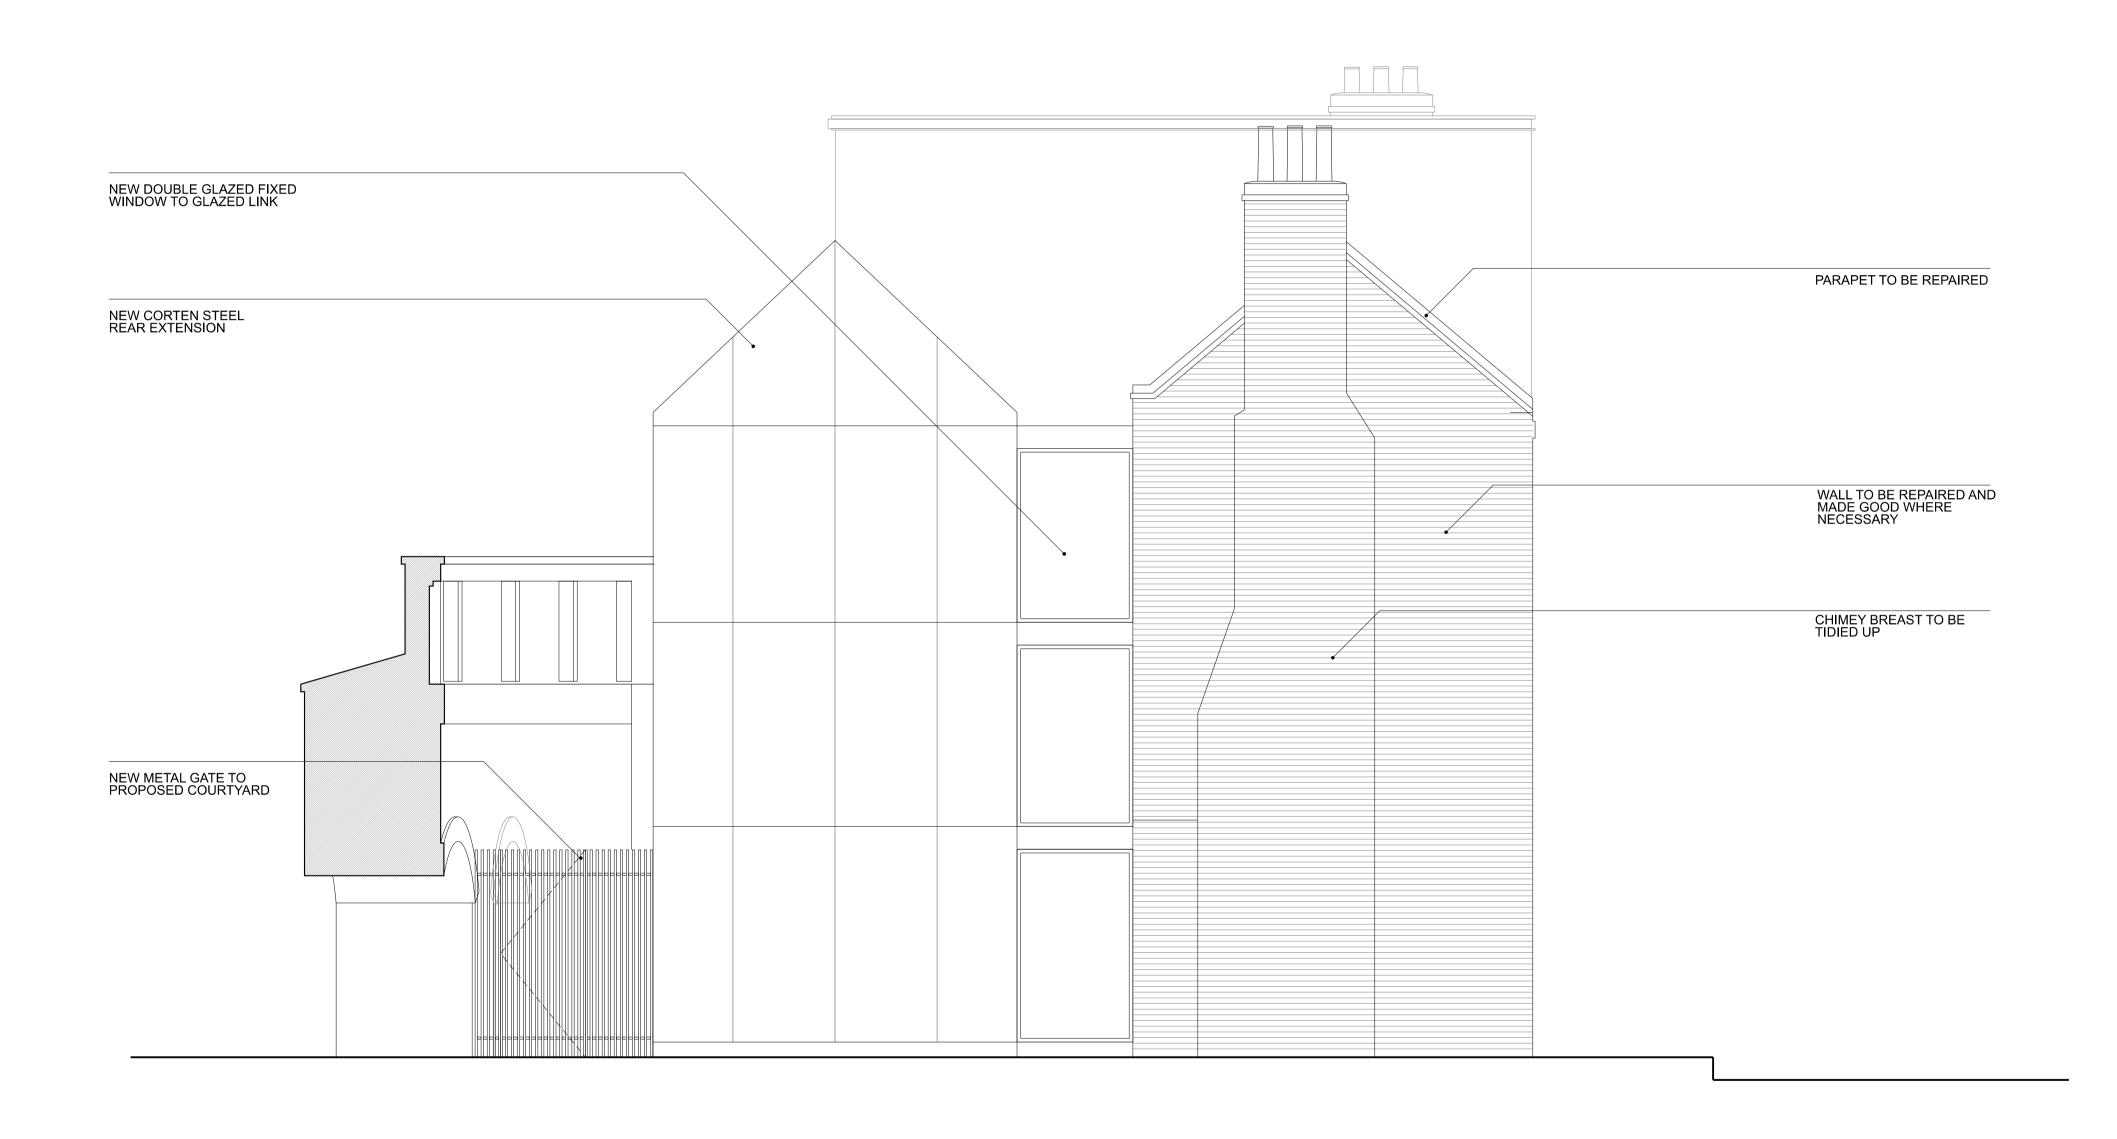

KEY NTS PLAN

SCALE IN METRES @ 1:50

1:50 @ A1 PROPOSED EAST ELEVATION - 6

Client / Project:
BISHOPSGATE GOODSYARD
REGENERATION Ltd
BISHOPSGATE GOODSYARD
Drawing Title:
PLOT 5 PROPOSED EAST
ELEVATION COTTAGES