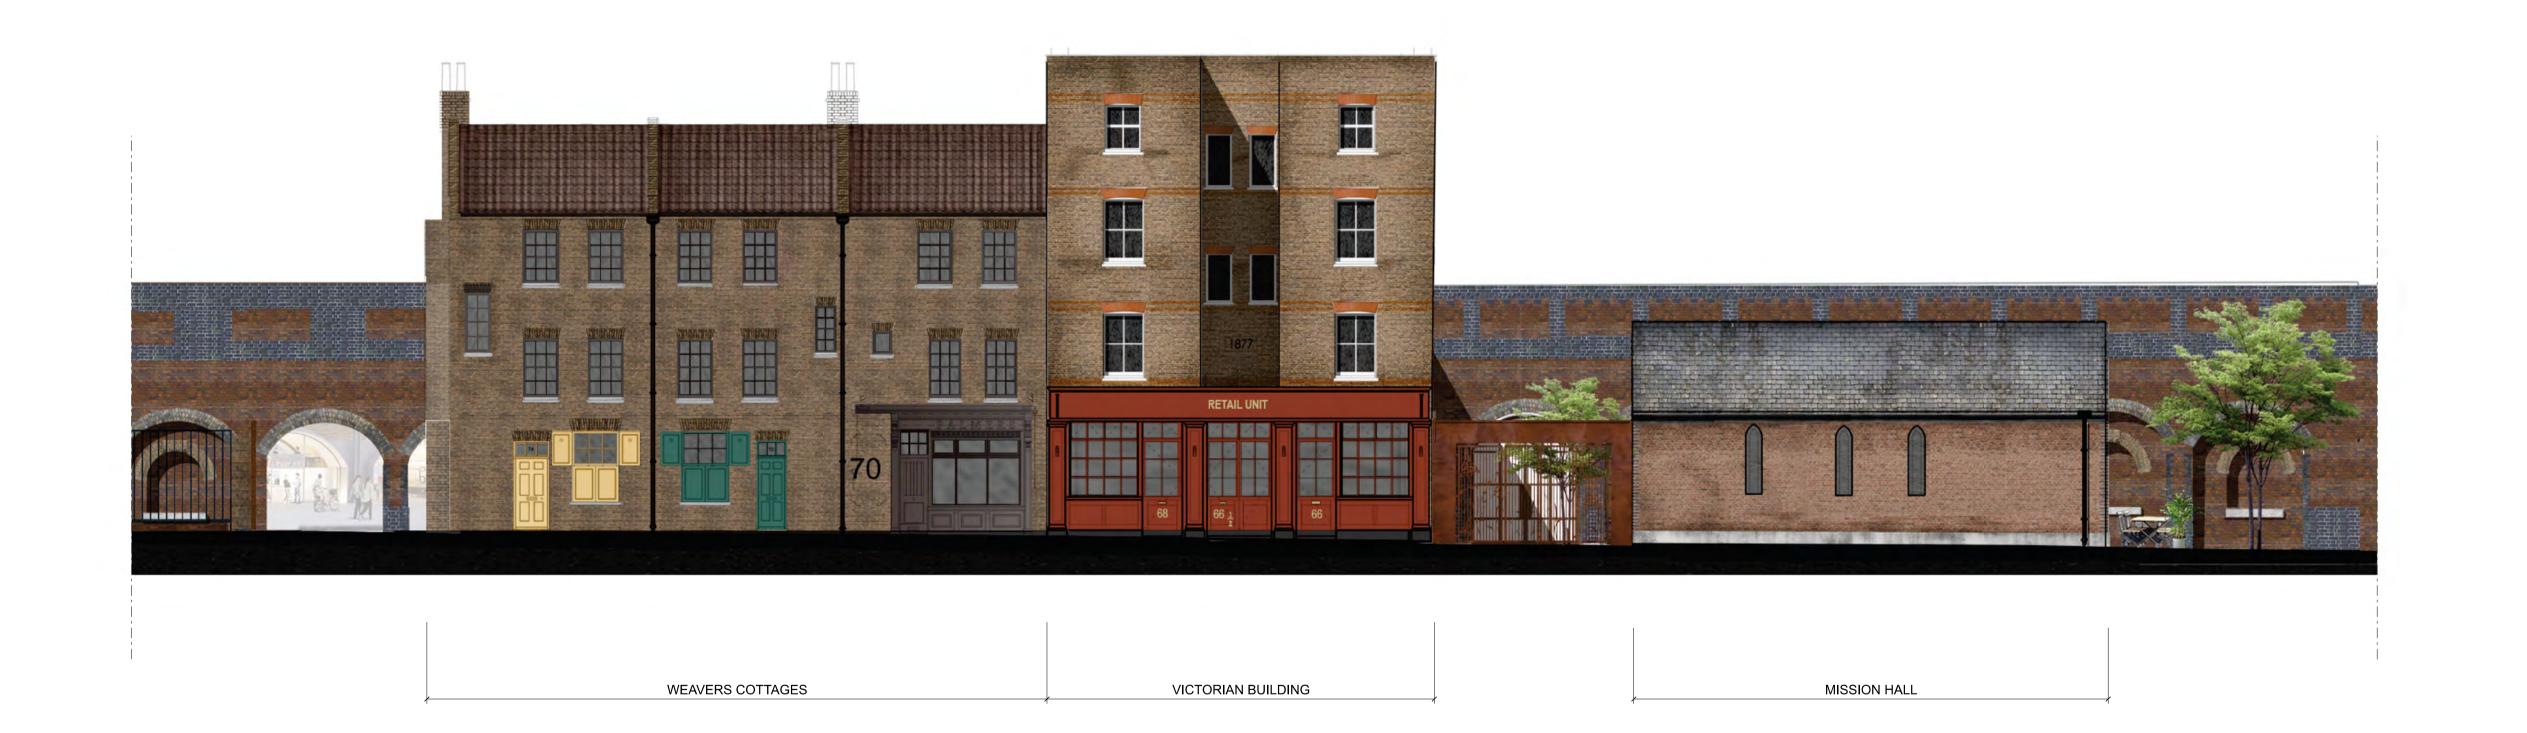

NOSYG SISHO VECHILECLS

Chris Dyson Architects LLP, 1 Fashion St, London E1 6LY +44 (0)20 7247 1816 www.chrisdyson.co.uk

19.03.24 RMA ISSUE

BISHOPSGATE GOODSYARD REGENERATION Ltd BISHOPSGATE GOODSYARD

PLOT 5 - PROPOSED ELEVATION COLOURED

Date Drawn Check Scale 100 @ A1 NOV '22 MF VY DR CC MW Scale 200 @ A3

Drawing No: BGY-CDA-05-ZZ-DR-A-20411 00

Drawing Title:

Status:
PLANNING

CDA Internal Project No: 0368

This drawing is protected by copyright and must not be copied or reproduced without the written consent of Chris Dyson Architects LLP. No dimensions are to be scaled from this drawing. All dimensions and sizes to be checked on site. North

points shown are indicative. ©

work commences.

1:100 @ A1 / 1:200 @ A3 PROPOSED FRONT ELEVATION