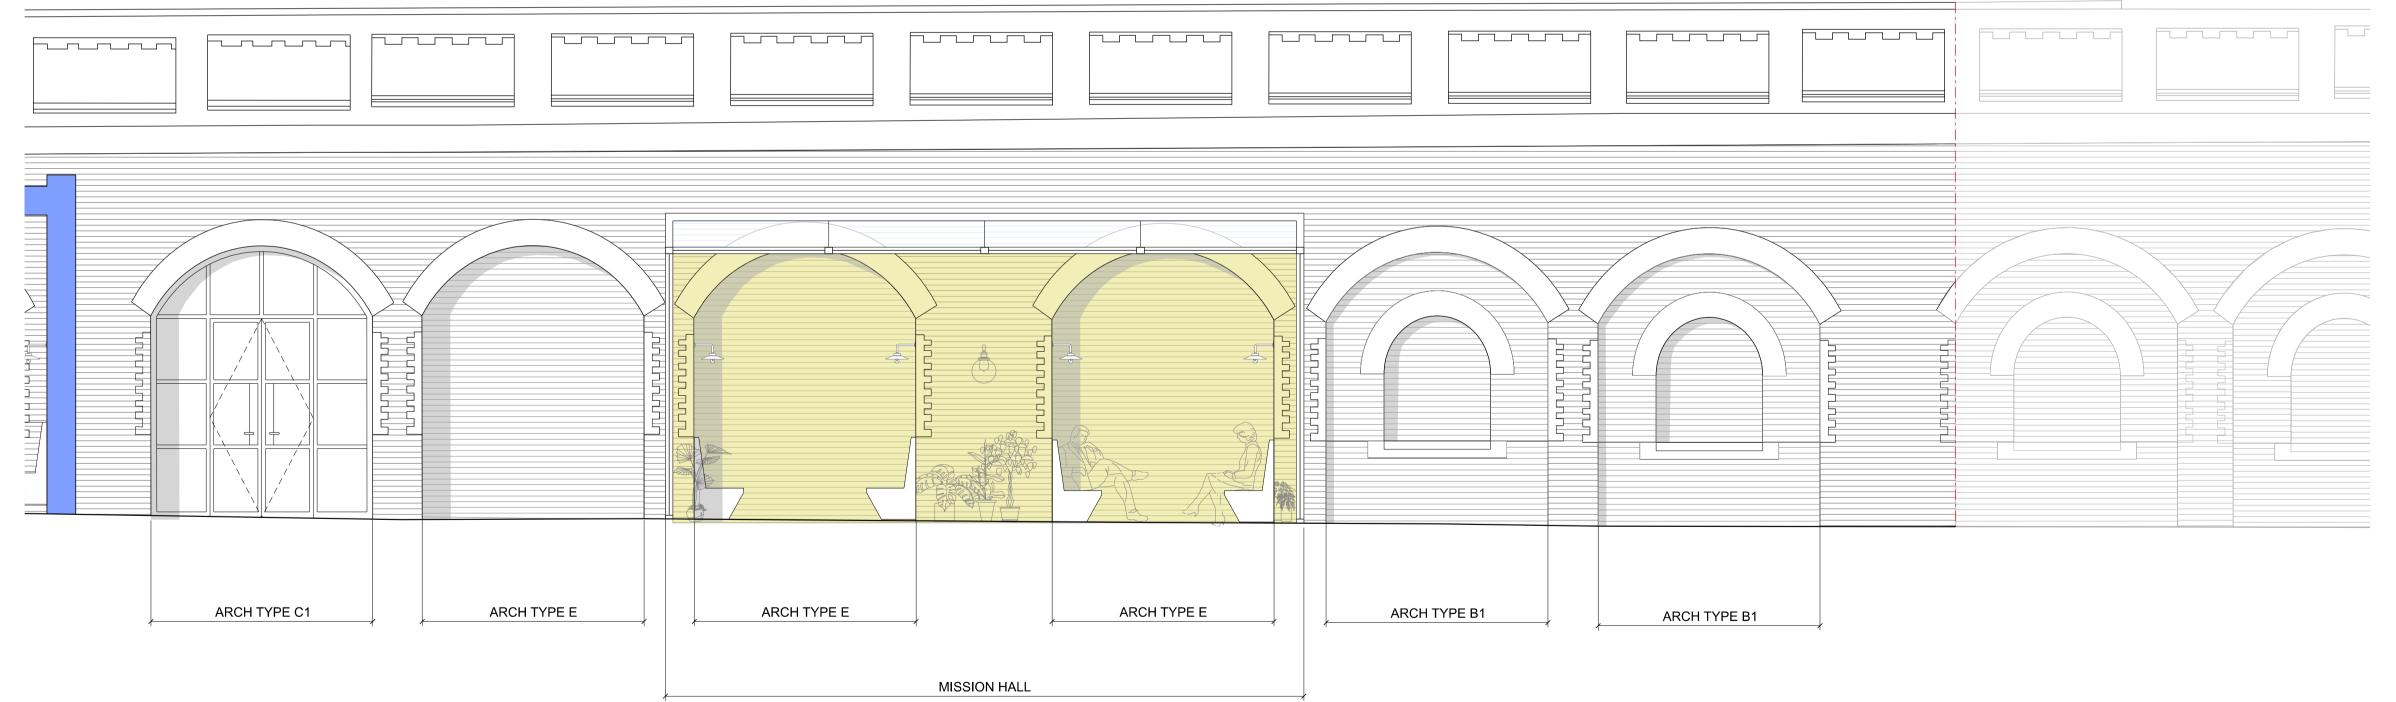

1:50 @ A1 PROPOSED ELEVATION

SCALE IN METRES @ 1:50

Drawing No: BGY-CDA-ZZ-ZZ-DR-A-20413 01 CHRIS DYSON

19.03.24 RMA ISSUE 29.11.2022 GLA RMA ISSUE

PROPOSED STATION WALL
BEHIND MISSION HALL
PLAN & ELEVATION