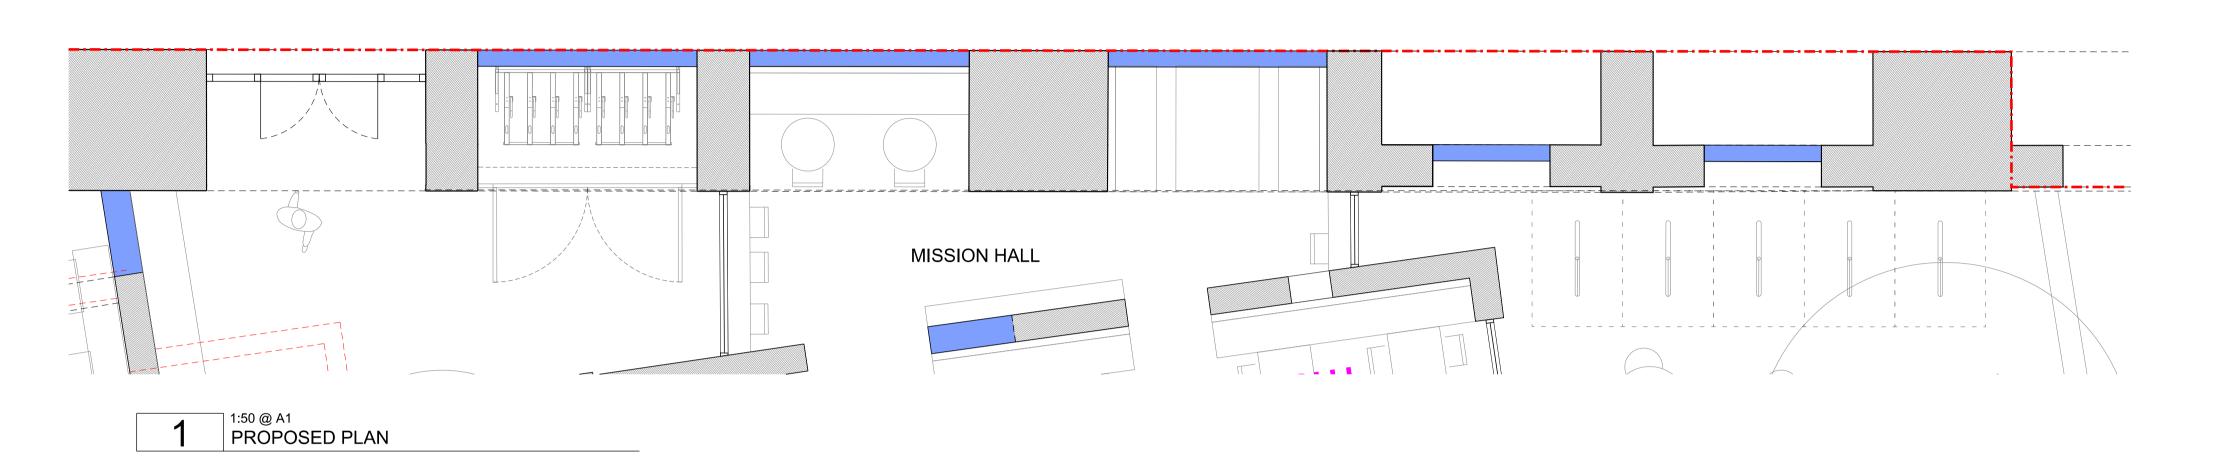

1:50 @ A1 PROPOSED ELEVATION

SCALE IN METRES @ 1:50

Drawing No: BGY-CDA-ZZ-ZZ-DR-A-20413 01 CHRIS DYSON

19.03.24 RMA ISSUE 29.11.2022 GLA RMA ISSUE

PROPOSED STATION WALL
BEHIND MISSION HALL
PLAN & ELEVATION

KEY

work commences.

EXISTING STRUCTURE

NEW STRUCTURE

CAFE / RESTAURANT / RETAIL

DEMOLITIONS