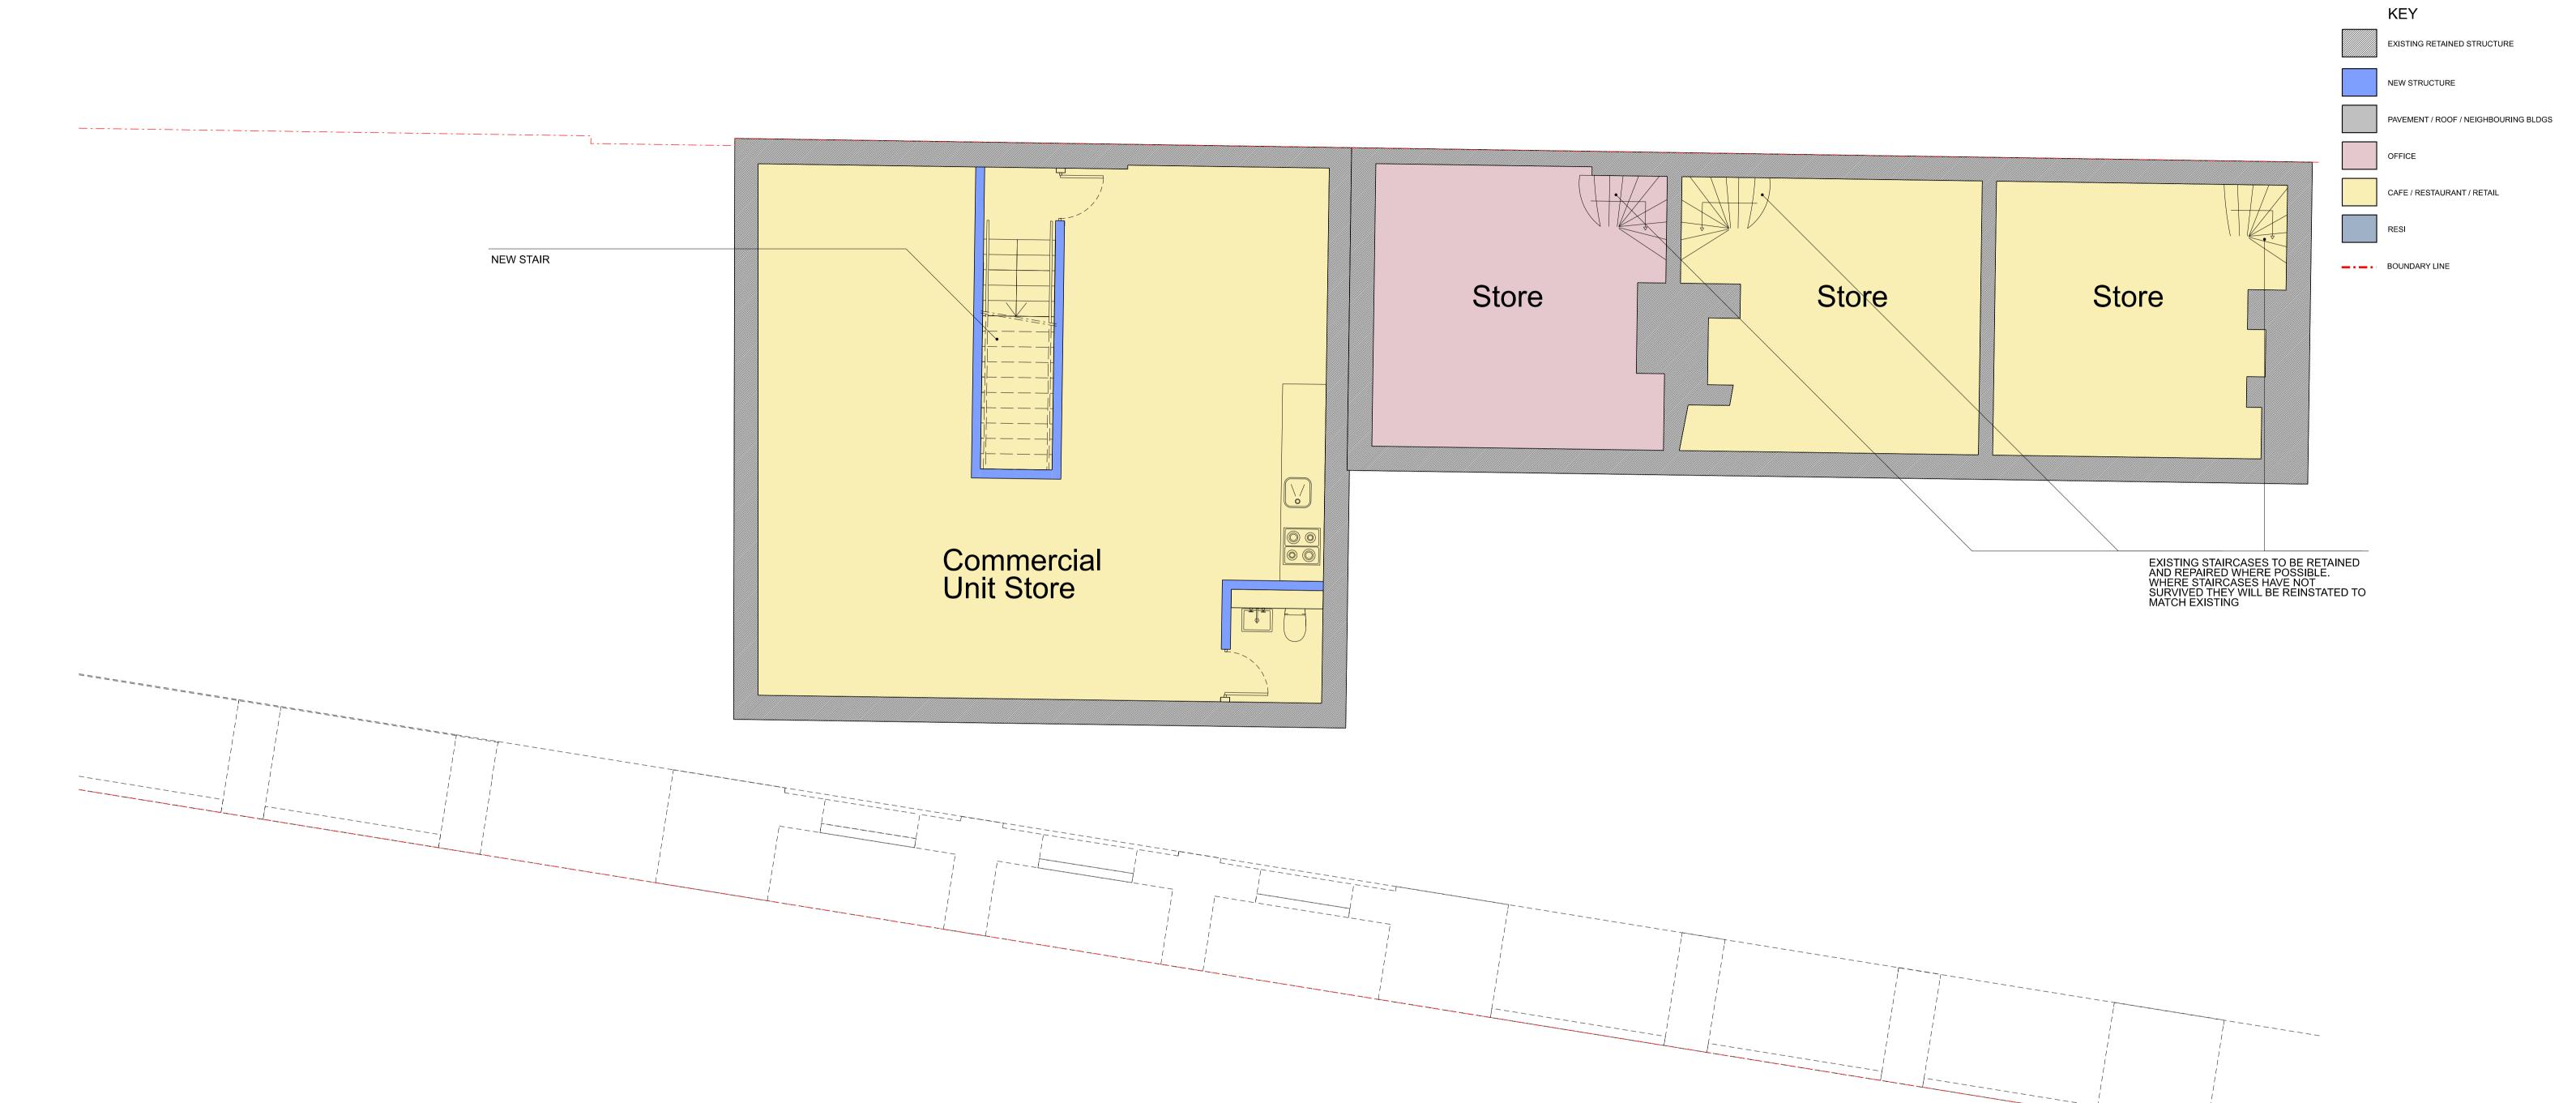

1:50 @ A1 / 1:100 @ A3
PROPOSED BASEMENT PLAN

BISHOPSGATE GOODSYARD REGENERATION Ltd BISHOPSGATE GOODSYARD PLOT 5 - LEVEL B1
PROPOSED COTTAGES & VICTORIAN BUILDING

19.03.24 RMA ISSUE 29.11.22 FIRST ISSUE