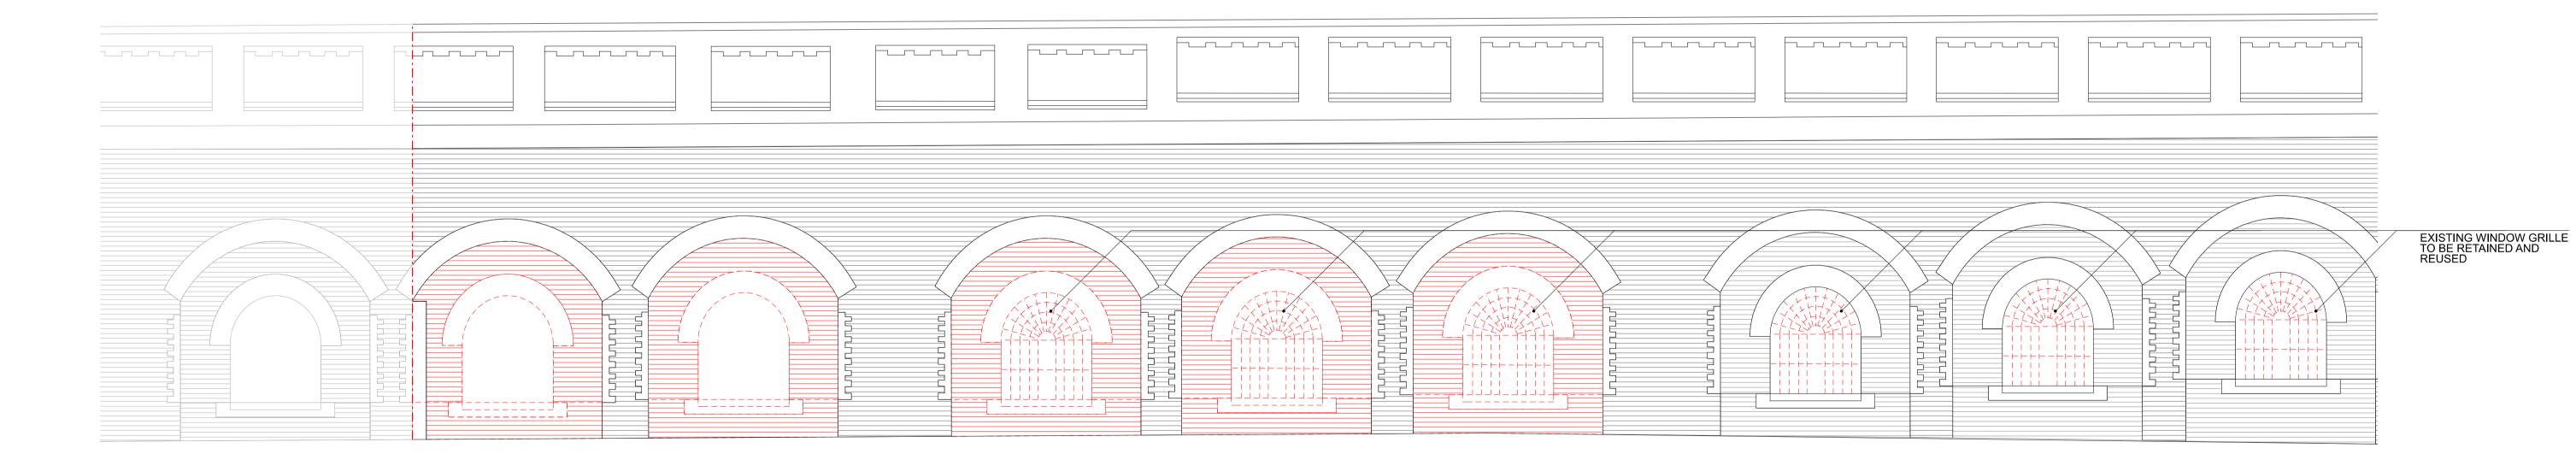

1:50 @ A1
EXISTING PLAN

2 1:50 @ A1 EXISTING ELEVATION

KEY PLAN

0 1 2 3 4 5 6 7 8 9 10 SCALE IN METRES @ 1:50 NOSYD SIRHO VECHILECLS

CDA Internal Project No: 0368

Status: PLANNING

Chris Dyson Architects LLP, 1 Fashion St, London E1 6LY +44 (0)20 7247 1816 www.chrisdyson.co.uk

19.03.24 RMA ISSUE 29.11.22 GLA RMA ISSUE

BISHOPSGATE GOODSYARD REGENERATION Ltd BISHOPSGATE GOODSYARD

Drawing Title:
EXISTING STATION WALL
BEHIND VB & COTTAGES
PLAN & ELEVATION

Date Drawn Check Scale 50 @ A1
JUL '22 MF VY DR CC MW Scale 100 @ A3

EXISTING STRUCTURE

points shown are indicative. ©

work commences.

KEY

DEMOLITIONS

— - — - BOUNDARY LINE