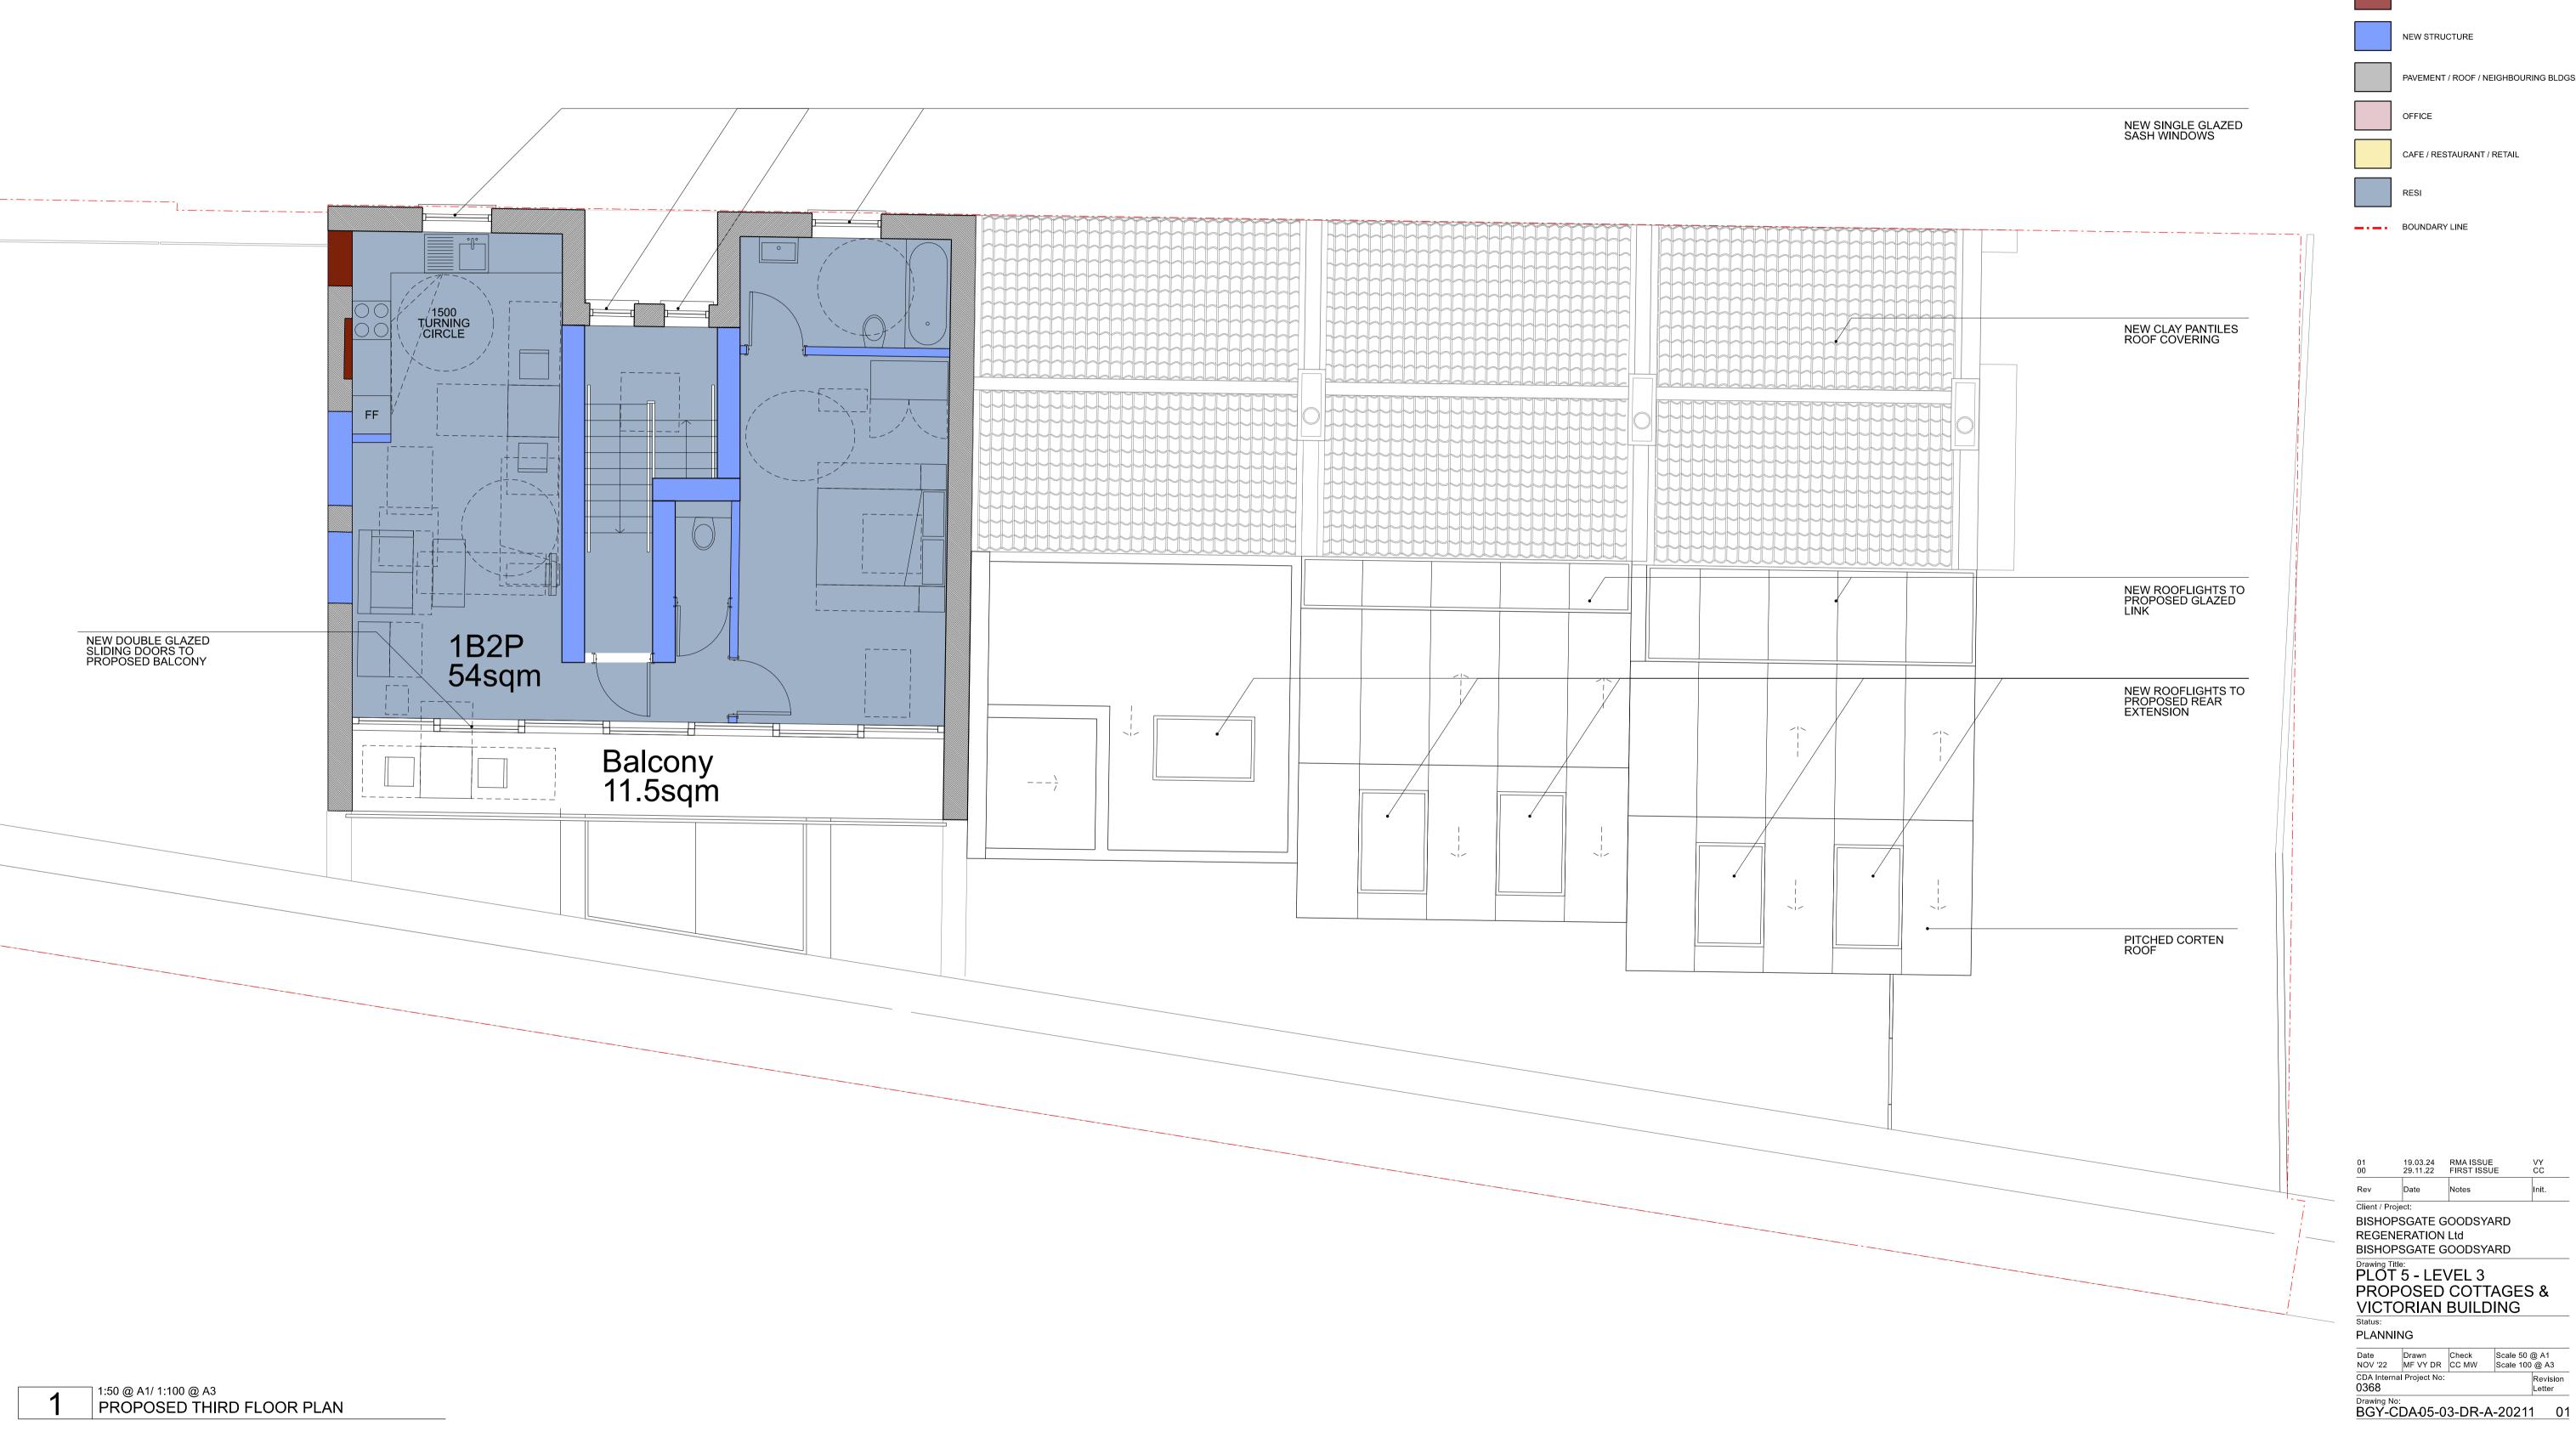

SCALE IN METRES @ 1:50

Do not scale off this drawing except for planning purposes. Dimensions, area and levels are only aproximate and subject to site survey. All dimensions to be checked on site. Any discrepancies or variations to be reported to the architect before work commences. This drawing to be read in conjunction with the specification, where provided, and all relevant consultants drawings and / or specialists drawings / documents and any discrepancies or variations to be reported to the architect before the affected work commences. KEY EXISTING RETAINED STRUCTURE EXISTING REBUILT STRUCTURE NEW STRUCTURE PAVEMENT / ROOF / NEIGHBOURING BLDGS OFFICE CAFE / RESTAURANT / RETAIL BOUNDARY LINE

BISHOPSGATE GOODSYARD REGENERATION Ltd BISHOPSGATE GOODSYARD

PLOT 5 - LEVEL 3 PROPOSED COTTAGES & VICTORIAN BUILDING

PLANNING

Date Drawn Check Scale 50 @ A1 NOV '22 MF VY DR CC MW Scale 100 @ A3 CDA Internal Project No: 0368