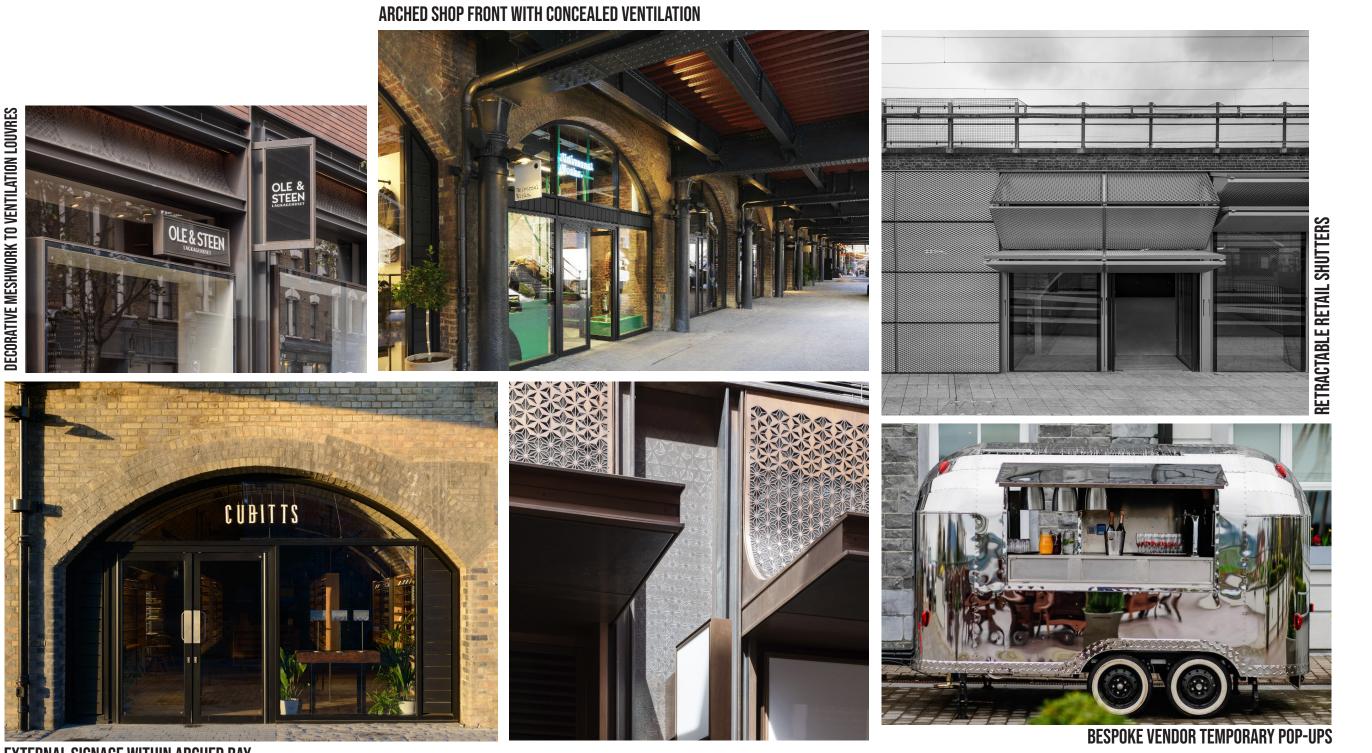

#### 5.19 **RETAIL FRONTAGE PRECEDENT**

**EXTERNAL SIGNAGE WITHIN ARCHED BAY** 