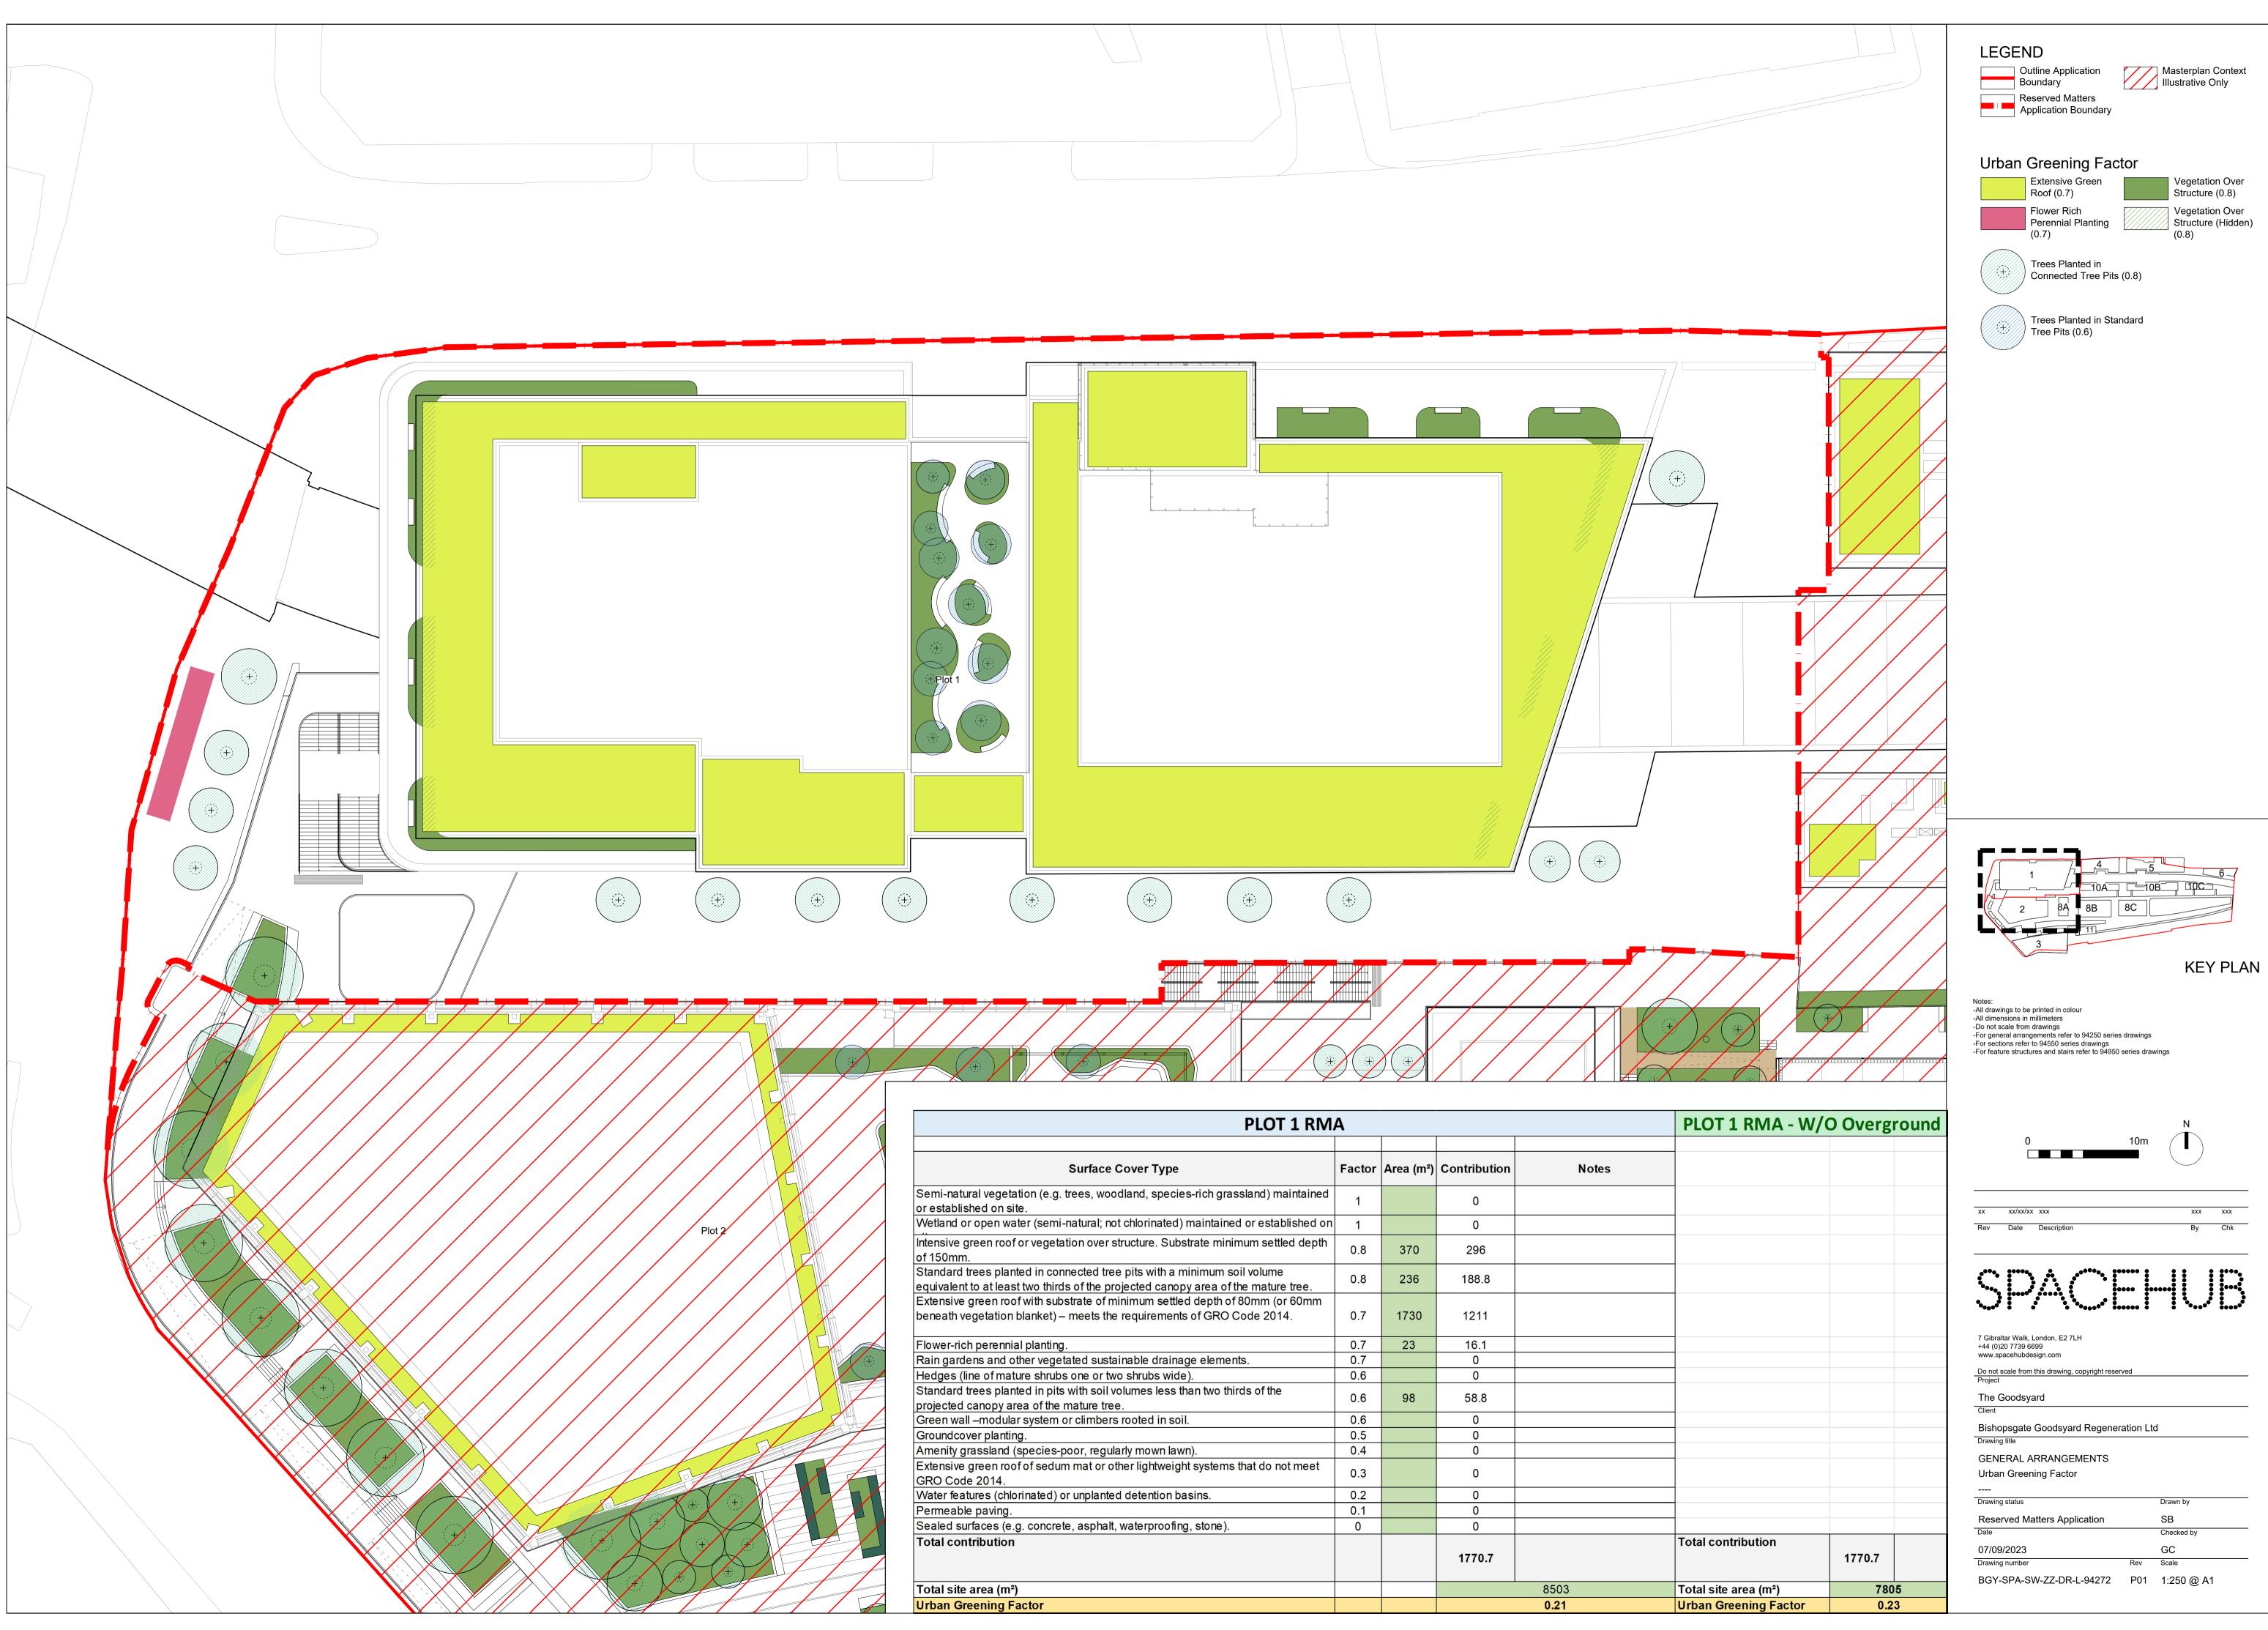

| PLOT 1 RMA                                                                                                                                                  |        |           |              |       | PLOT 1        |
|-------------------------------------------------------------------------------------------------------------------------------------------------------------|--------|-----------|--------------|-------|---------------|
| Surface Cover Type                                                                                                                                          | Factor | Area (m²) | Contribution | Notes |               |
| Semi-natural vegetation (e.g. trees, woodland, species-rich grassland) maintained or established on site.                                                   | 1      |           | 0            |       |               |
| Wetland or open water (semi-natural; not chlorinated) maintained or established on                                                                          | 1      |           | 0            |       |               |
| Intensive green roof or vegetation over structure. Substrate minimum settled depth of 150mm.                                                                | 0.8    | 370       | 296          |       |               |
| Standard trees planted in connected tree pits with a minimum soil volume equivalent to at least two thirds of the projected canopy area of the mature tree. | 0.8    | 236       | 188.8        |       |               |
| Extensive green roof with substrate of minimum settled depth of 80mm (or 60mm beneath vegetation blanket) – meets the requirements of GRO Code 2014.        | 0.7    | 1730      | 1211         |       |               |
| Flower-rich perennial planting.                                                                                                                             | 0.7    | 23        | 16.1         |       |               |
| Rain gardens and other vegetated sustainable drainage elements.                                                                                             | 0.7    |           | 0            |       |               |
| Hedges (line of mature shrubs one or two shrubs wide).                                                                                                      | 0.6    |           | 0            |       |               |
| Standard trees planted in pits with soil volumes less than two thirds of the projected canopy area of the mature tree.                                      | 0.6    | 98        | 58.8         |       |               |
| Green wall –modular system or climbers rooted in soil.                                                                                                      | 0.6    |           | 0            |       |               |
| Groundcover planting.                                                                                                                                       | 0.5    |           | 0            |       |               |
| Amenity grassland (species-poor, regularly mown lawn).                                                                                                      | 0.4    |           | 0            |       |               |
| Extensive green roof of sedum mat or other lightweight systems that do not meet GRO Code 2014.                                                              | 0.3    |           | 0            |       |               |
| Water features (chlorinated) or unplanted detention basins.                                                                                                 | 0.2    |           | 0            |       |               |
| Permeable paving.                                                                                                                                           | 0.1    |           | 0            |       |               |
| Sealed surfaces (e.g. concrete, asphalt, waterproofing, stone).                                                                                             | 0      |           | 0            |       |               |
| Total contribution                                                                                                                                          |        |           | 1770.7       |       | Total contri  |
| Total site area (m²)                                                                                                                                        |        |           | <u> </u>     | 8503  | Total site an |
| Urban Greening Factor                                                                                                                                       |        |           |              | 0.21  | Urban Gree    |