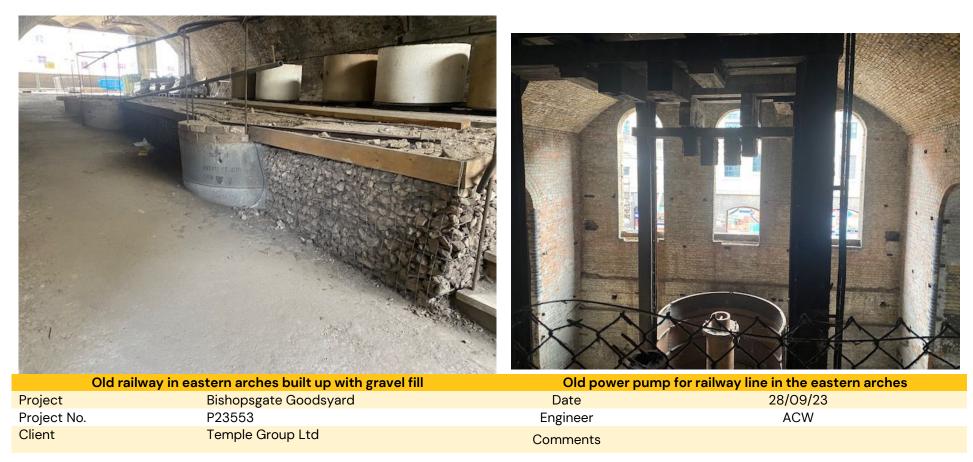

|  |
| Client         | Temple Group Ltd      | Comments   |                                  |  |









| Through the eastern arches |                       | In-situ unused swir | In-situ unused swimming pool on the eastern arches |  |
|----------------------------|-----------------------|---------------------|----------------------------------------------------|--|
| Project                    | Bishopsgate Goodsyard | Date                | 28/09/23                                           |  |
| Project No.                | P23553                | Engineer            | ACW                                                |  |
| Client                     | Temple Group Ltd      | Comments            |                                                    |  |













| Hisotric buildings within the eastern arches |                       | Entrance to the western arches |         |
|----------------------------------------------|-----------------------|--------------------------------|---------|
| Project                                      | Bishopsgate Goodsyard | Date 28                        | 3/09/23 |
| Project No.                                  | P23553                | Engineer                       | ACW     |
| Client                                       | Temple Group Ltd      | Comments                       |         |







|             | Old piping and roof of western arches | Small area of fly-tippped w | aste by entrance to upper level of arches |
|-------------|---------------------------------------|--------------------