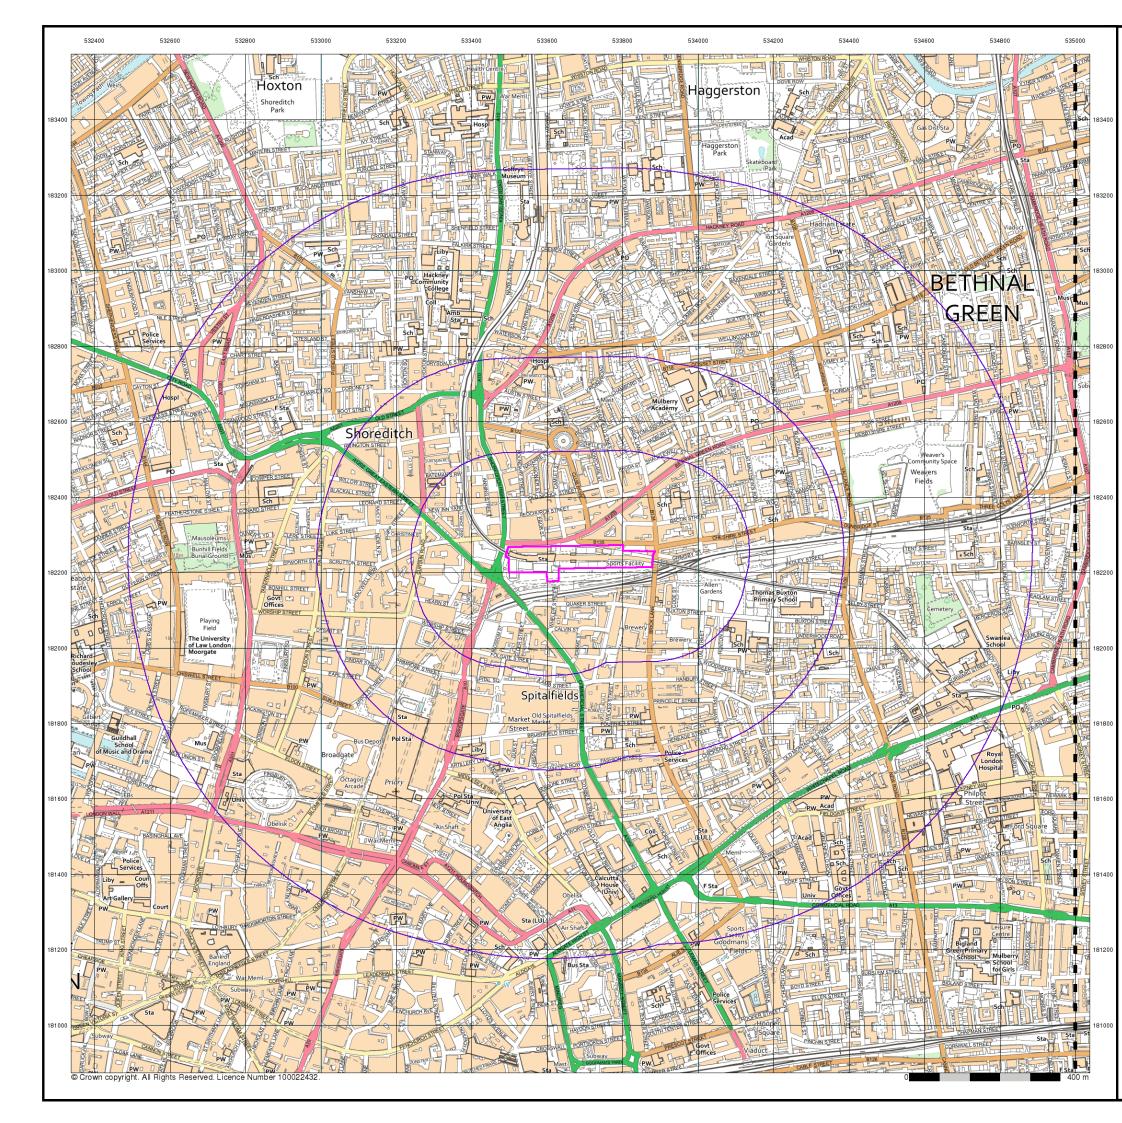

#### VectorMap Local

#### Published 2023

#### Source map scale - 1:10,000

VectorMap Local (Raster) is Ordnance Survey's highest detailed 'backdrop' mapping product. These maps are produced from OS's VectorMap Local, a simple vector dataset at a nominal scale of 1:10,000, covering the whole of Great Britain, that has been designed for creating graphical mapping. OS VectorMap Local is derived from large-scale information surveyed at 1:1250 scale (covering major towns and cities),1:2500 scale (smaller towns, villages and developed rural areas), and 1:10 000 scale (mountain, moorland and river estuary areas).