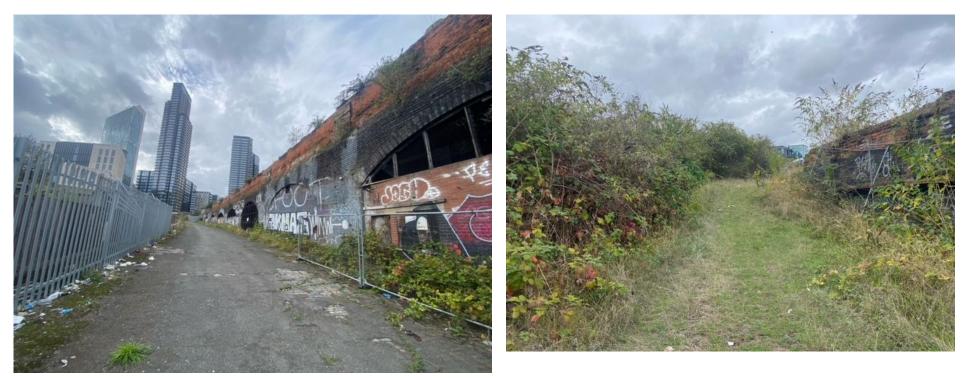

| ACW     |
| Client                                       | Temple Group Ltd      | Comments                       |         |







|             | Old piping and roof of western arches | Small area of fly-tippped w | aste by entrance to upper level of arches |
|-------------|---------------------------------------|-----------------------------|-------------------------------------------|
| Project     | Bishopsgate Goodsyard                 | Date 28/09/23               | 3                                         |
| Project No. | P23553                                | Engineer                    | ACW                                       |
| Client      | Temple Group Ltd                      | Comments                    |                                           |







| Slight ramp up to the upper level of the arches |                       | Upper arches heavily vegetated |          |
|-------------------------------------------------|-----------------------|--------------------------------|----------|
| Project                                         | Bishopsgate Goodsyard | Date                           | 28/09/23 |
| Project No.                                     | P23553                | Engineer                       | ACW      |
| Client                                          | Temple Group Ltd      | Comments                       |          |







| Raised mound on upper arches |                       | Bank of fill material |          |
|------------------------------|-----------------------|-----------------------|----------|
| Proje