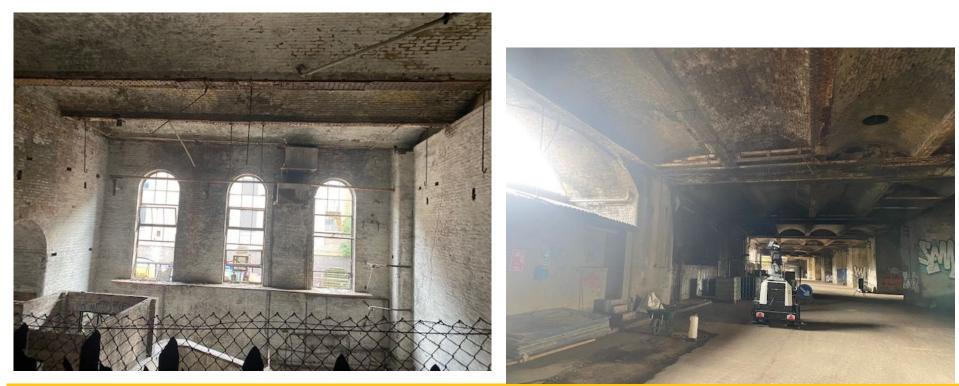

|  |
| Client         | Temple Group Ltd      | Comments   |                                  |  |









| Through the eastern arches |                       | In-situ unused swir | In-situ unused swimming pool on the eastern arches |  |
|----------------------------|-----------------------|---------------------|----------------------------------------------------|--|
| Project                    | Bishopsgate Goodsyard | Date                | 28/09/23                                           |  |
| Project No.                | P23553                | Engineer            | ACW                                                |  |
| Client                     | Temple Group Ltd      | Comments            |                                                    |  |













| Hisotric buildings within the eastern arches |                       | Entrance to the western arches |         |
|----------------------------------------------|-----------------------|--------------------------------|---------|
| Project                                      | Bishopsgate Goodsyard | Date 28                        | 3/09/23 |
| Project No.                                  | P23553                | Engineer                       | ACW     |
| Client                                       | Temple Group Ltd      | Comments                       |         |







|             | Old piping and roof of western arches | Small area of fly-tippped w | aste by entrance to upper level of arches |
|-------------|---------------------------------------|--------------------------