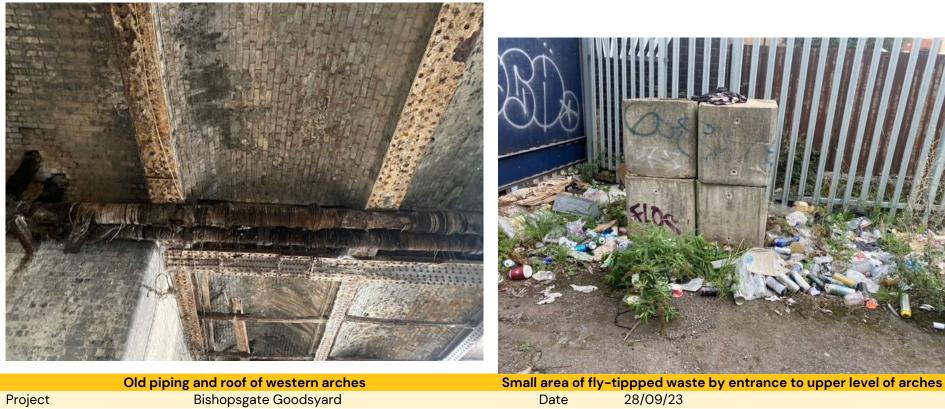

| ACW                                                |  |
| Client                     | Temple Group Ltd      | Comments            |                                                    |  |













| Hisotric buildings within the eastern arches |                       | Entrance to the western arches |         |
|----------------------------------------------|-----------------------|--------------------------------|---------|
| Project                                      | Bishopsgate Goodsyard | Date 28                        | 3/09/23 |
| Project No.                                  | P23553                | Engineer                       | ACW     |
| Client                                       | Temple Group Ltd      | Comments                       |         |







|             | Old piping and roof of western arches | Small area of fly-tippped w | aste by entrance to upper level of arches |
|-------------|---------------------------------------|-----------------------------|-------------------------------------------|
| Project     | Bishopsgate Goodsyard                 | Date 28/09/23               | 3                                         |
| Project No. | P23553                                | Engineer                    | ACW                                       |
| Client      | Temple Group Ltd                      | Comments                    |                                           |







| Slight ramp up to the upper level of the arches |                       | Upper arches heavily vegetated |          |
|--------------------