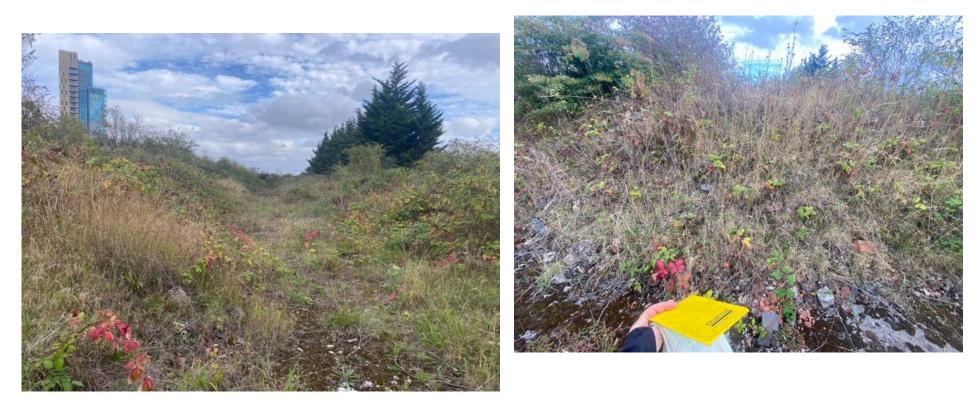

| ACW                                       |
| Client      | Temple Group Ltd                      | Comments                    |                                           |







| Slight ramp up to the upper level of the arches |                       | Upper arches heavily vegetated |          |
|-------------------------------------------------|-----------------------|--------------------------------|----------|
| Project                                         | Bishopsgate Goodsyard | Date                           | 28/09/23 |
| Project No.                                     | P23553                | Engineer                       | ACW      |
| Client                                          | Temple Group Ltd      | Comments                       |          |







| Raised mound on upper arches |                       | Bank of fill material |          |
|------------------------------|-----------------------|-----------------------|----------|
| Project                      | Bishopsgate Goodsyard | Date                  | 28/09/23 |
| Project No.                  | P23553                | Engineer              | ACW      |
| Client                       | Temple Group Ltd      | Comments              |          |









| Brick and concrete fill material |                       | Conifer tress planted as | part of the Site's previous use as an event |
|----------------------------------|-----------------------|--------------------------|---------------------------------------------|
|                                  |                       |