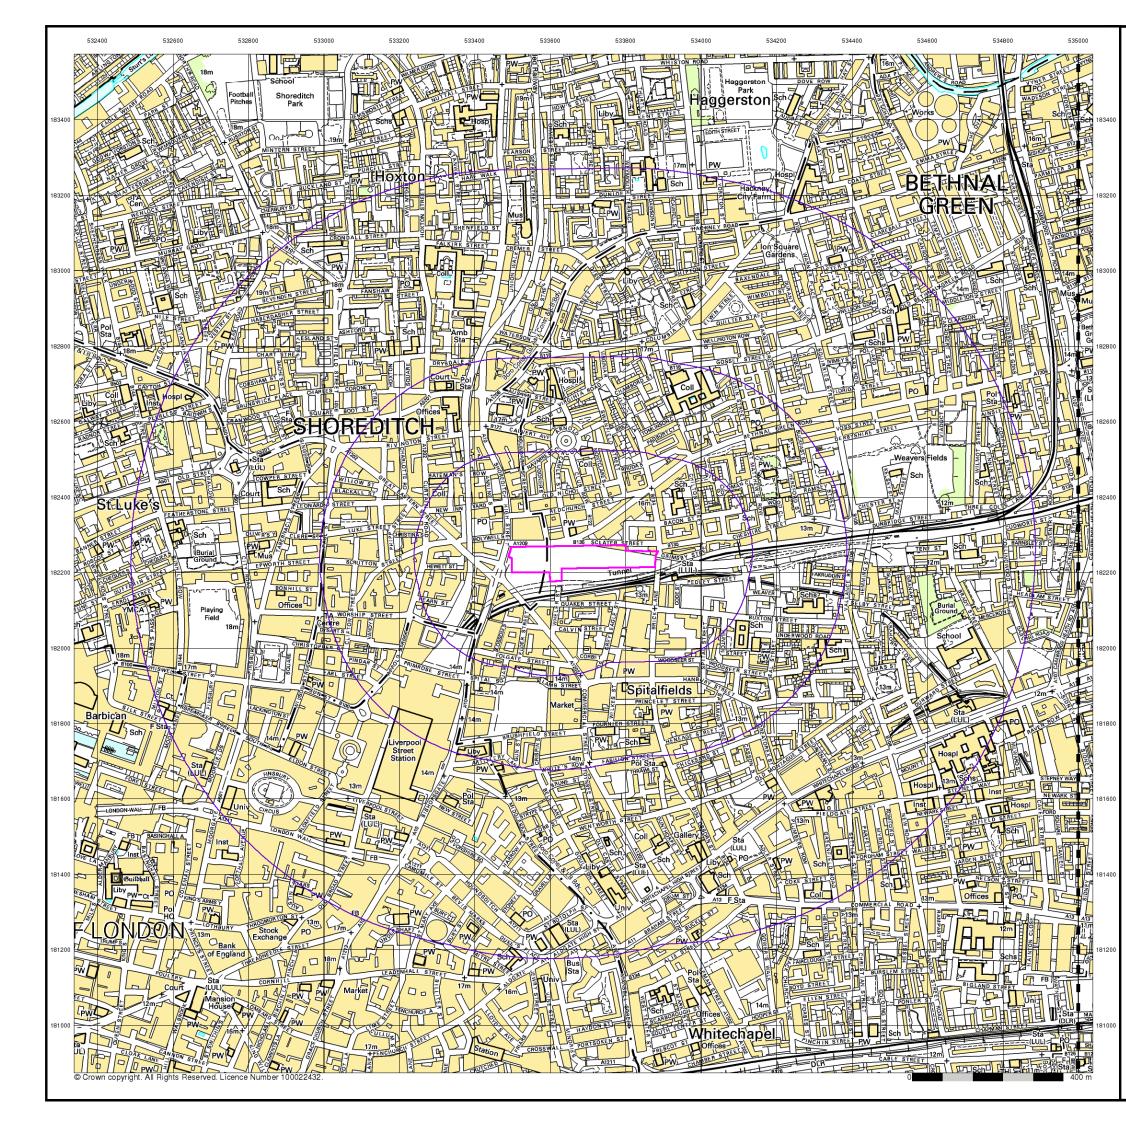

#### 10k Raster Mapping

#### Published 2006

#### Source map scale - 1:10,000

The historical maps shown were produced from the Ordnance Survey's 1:10,000 colour raster mapping. These maps are derived from Landplan which replaced the old 1:10,000 maps originally published in 1970. The data is highly detailed showing buildings, fences and field boundaries as well as all roads, tracks and paths. Road names are also included together with the relevant road number and classification. Boundary information depiction includes county, unitary authority, district, civil parish and constituency.