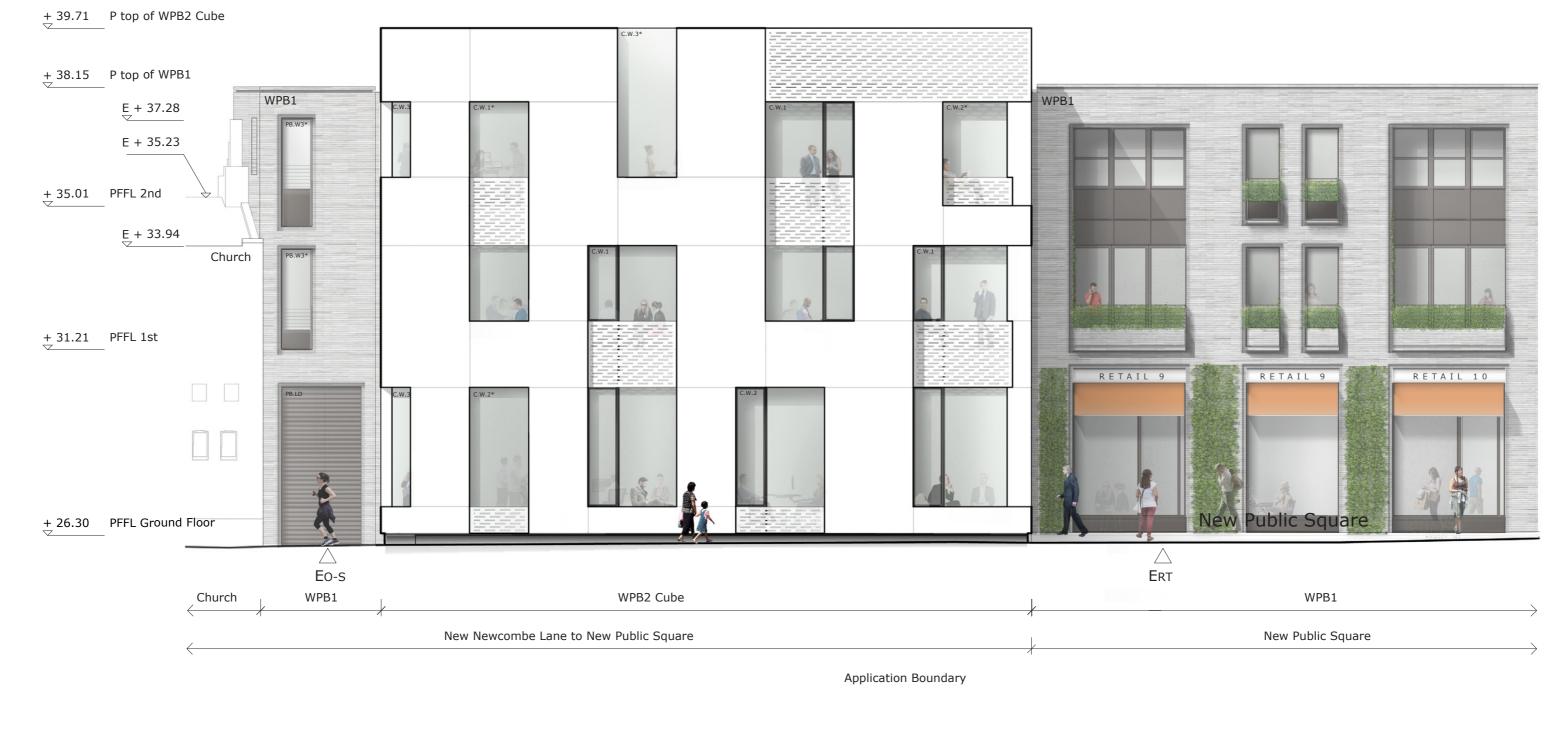

| Building & Site     | References:                                                                                               | Facade E | lements                                                                                                                                                                                                                                                                                                                                                                                                                                                                                                                                                                                         | C.W.2*         | Window with perforated Corian cladding to provide transparency effect; all fixings to be concealed.                                                                                                                                                                                                                                                                                                                                                                                                                                                                                                                                                                                                                                      | C.Rs  | Garage exit rollershutter.<br>Perforated Corian finish.                                                                                                                                         | PB.LWA                 | Louvred Wall to Service Engineer requirements;<br>Dark metal finish, to match Perimeter Building metal                                                                                                                                                                                                                                                                                                                                                                                                  | <ul><li>Note:</li><li>Ground floor external textures shown are illustrative only and are not submitted for approval;</li></ul>                                                                                                                                                                                                                                                                                                                                                                                                                                                                                                                                                                                                                                                                                                    |
|---------------------|-----------------------------------------------------------------------------------------------------------|----------|-------------------------------------------------------------------------------------------------------------------------------------------------------------------------------------------------------------------------------------------------------------------------------------------------------------------------------------------------------------------------------------------------------------------------------------------------------------------------------------------------------------------------------------------------------------------------------------------------|----------------|------------------------------------------------------------------------------------------------------------------------------------------------------------------------------------------------------------------------------------------------------------------------------------------------------------------------------------------------------------------------------------------------------------------------------------------------------------------------------------------------------------------------------------------------------------------------------------------------------------------------------------------------------------------------------------------------------------------------------------------|-------|-------------------------------------------------------------------------------------------------------------------------------------------------------------------------------------------------|------------------------|---------------------------------------------------------------------------------------------------------------------------------------------------------------------------------------------------------------------------------------------------------------------------------------------------------------------------------------------------------------------------------------------------------------------------------------------------------------------------------------------------------|-----------------------------------------------------------------------------------------------------------------------------------------------------------------------------------------------------------------------------------------------------------------------------------------------------------------------------------------------------------------------------------------------------------------------------------------------------------------------------------------------------------------------------------------------------------------------------------------------------------------------------------------------------------------------------------------------------------------------------------------------------------------------------------------------------------------------------------|
| NHG Not             | rner Building : Central Form & East Form<br>tting Hill Gate Building<br>nsington Church Street Building 1 | C.W.1    | <ul> <li>Set back detail and deep reveal to opening; drainage slot to deep reveal sill.</li> <li>Perforated Corian cladding to provide transparency effect; all fixings to be concealed.</li> <li>Clear glass, black metal frame with inward opening top tilt.</li> <li>1* Continous recessed vertical strip window.</li> <li>Set back detail and deep reveal to opening; drainage slot to deep reveal sill.</li> <li>Perforated Corian cladding to provide transparency effect; all fixings to be concealed.</li> <li>Clear glass, black metal frame, all glass panels to be fixed.</li> </ul> | C.W.3*<br>C.Eo | Set back detail and deep reveal to opening; drainage slot<br>to deep reveal sill.       C.I.         Clear glass, black metal frame, all glass panels to be fixed.       Window with upstand.         Window with upstand.       Window with upstand.         Clear glass, black metal frame with inward opening; drainage slot<br>to deep reveal sill.       Window with upstand.         Clear glass, black metal frame with inward opening top tilt.       PB         Window with upstand.       Set back detail and deep reveal to opening; drainage slot<br>to deep reveal sill.         Clear glass, black metal frame, all glass panels to be fixed.       Floor to ceiling glazed entrance sliding door and fixed side<br>panel. | C.RL  | Glass rooflight<br>Clear glass, recessed black metal frame, fixed panel.                                                                                                                        | PB.W.3                 | element finish.<br>Window with upstand.                                                                                                                                                                                                                                                                                                                                                                                                                                                                 | <ul> <li>Retail signage shown is illustrative only and is not<br/>submitted for approval;</li> <li>Internal layouts shown are illustrative only and are not</li> </ul>                                                                                                                                                                                                                                                                                                                                                                                                                                                                                                                                                                                                                                                            |
| KCS2 Ker<br>WPB1 We | nsington Church Street Building 2<br>est Perimeter Building 1                                             |          |                                                                                                                                                                                                                                                                                                                                                                                                                                                                                                                                                                                                 |                |                                                                                                                                                                                                                                                                                                                                                                                                                                                                                                                                                                                                                                                                                                                                          | WPB2  | Window General Note:<br>All windows to feature deep reveals with depth varying                                                                                                                  |                        | Set back detail and deep reveal to opening.<br>Dark metal frame with inward opening tilt and turn.<br>Metal balustrade with concealed fixing.                                                                                                                                                                                                                                                                                                                                                           | <ul> <li>submitted for approval;</li> <li>References to "Retail" mean use for any purpose falling within any one or more of Use Classes A1, A2 and A3;</li> </ul>                                                                                                                                                                                                                                                                                                                                                                                                                                                                                                                                                                                                                                                                 |
| WPB3 We             | est Perimeter Building 2 - Cube<br>est Perimeter Building 3<br>uare - New Publicly Accessible Open Space  | C.W.1*   |                                                                                                                                                                                                                                                                                                                                                                                                                                                                                                                                                                                                 |                |                                                                                                                                                                                                                                                                                                                                                                                                                                                                                                                                                                                                                                                                                                                                          | PB.LD | from South Elevation to North Elevation<br>Louvred door:<br>-interior technical louvred door to Service Engineer                                                                                | PB.W.3*<br>e<br>PB.W.7 | <ul> <li>* Window with upstand.<br/>Set back detail and deep reveal to opening.<br/>Dark metal frame fixed glass panel.<br/>Metal balustrade with concealed fixing.</li> <li>Window with upstand.<br/>Set back detail and deep reveal to opening.<br/>Dark metal frame to triple glazing with inward<br/>opening - note openable for cleaning &amp; maintenance only.<br/>Shadow gap detail to reveal perimeter.</li> <li>Soft Landscape</li> <li>Soil Vent Pipe (indicative, below parapet)</li> </ul> | <ul> <li>The label WA or WAC indicates only that the unit concerned could meet the requirements of Approved Document M. The applicant expects the local planning authority to require approval of a plan showing layouts and location of wheelchair accessible and adaptable units by way of condition;</li> <li>Material textures are illustrated to indicate area of material only and sizes are illustrated indicatively and are not submitted for approval. The applicant expects the planning authority to require approval of external materials by way of condition;</li> <li>External materials (including landscape) are shown for illustrative purposes only and are not submitted for approval. The applicant expects the planning authority to require approval of external materials by way of condition;</li> </ul> |
| WPB2.O<br>R.1-14    | Office<br>Retail Units                                                                                    |          |                                                                                                                                                                                                                                                                                                                                                                                                                                                                                                                                                                                                 |                |                                                                                                                                                                                                                                                                                                                                                                                                                                                                                                                                                                                                                                                                                                                                          |       | requirements;<br>-exterior Architectural decorative louvred door, to Service<br>Engineer performance requirements.                                                                              |                        |                                                                                                                                                                                                                                                                                                                                                                                                                                                                                                         |                                                                                                                                                                                                                                                                                                                                                                                                                                                                                                                                                                                                                                                                                                                                                                                                                                   |
| EE<br>Eo            | Emergency Exit<br>Entrance Office                                                                         | C.W.2    |                                                                                                                                                                                                                                                                                                                                                                                                                                                                                                                                                                                                 |                |                                                                                                                                                                                                                                                                                                                                                                                                                                                                                                                                                                                                                                                                                                                                          | PB.LW | Dark metal finish, to match Perimeter Building metal element finish.                                                                                                                            | PB.W.7                 |                                                                                                                                                                                                                                                                                                                                                                                                                                                                                                         |                                                                                                                                                                                                                                                                                                                                                                                                                                                                                                                                                                                                                                                                                                                                                                                                                                   |
| Eo-s<br>ERT         | Entrance Office - Service<br>Entrance Retail                                                              |          |                                                                                                                                                                                                                                                                                                                                                                                                                                                                                                                                                                                                 |                |                                                                                                                                                                                                                                                                                                                                                                                                                                                                                                                                                                                                                                                                                                                                          |       | Louvred Window<br>-interior technical louvred window to Service Engineer<br>requirements;<br>-exterior Architectural decorative louvred window,to<br>Service Engineer performance requirements. | SL<br>SVP              |                                                                                                                                                                                                                                                                                                                                                                                                                                                                                                         |                                                                                                                                                                                                                                                                                                                                                                                                                                                                                                                                                                                                                                                                                                                                                                                                                                   |
| Ert-s<br>Ev         | Entrance Retail - Service<br>Jehicle Exit                                                                 |          |                                                                                                                                                                                                                                                                                                                                                                                                                                                                                                                                                                                                 |                |                                                                                                                                                                                                                                                                                                                                                                                                                                                                                                                                                                                                                                                                                                                                          |       |                                                                                                                                                                                                 |                        |                                                                                                                                                                                                                                                                                                                                                                                                                                                                                                         |                                                                                                                                                                                                                                                                                                                                                                                                                                                                                                                                                                                                                                                                                                                                                                                                                                   |
|                     |                                                                                                           |          |                                                                                                                                                                                                                                                                                                                                                                                                                                                                                                                                                                                                 |                |                                                                                                                                                                                                                                                                                                                                                                                                                                                                                                                                                                                                                                                                                                                                          |       | Dark metal finish, to match Perimeter Building metal element finish.                                                                                                                            | WRT                    | Water Attenuation Tank                                                                                                                                                                                                                                                                                                                                                                                                                                                                                  | <ul> <li>Textures paled out to buildings in the background to<br/>indicate distance as appropriate.</li> </ul>                                                                                                                                                                                                                                                                                                                                                                                                                                                                                                                                                                                                                                                                                                                    |