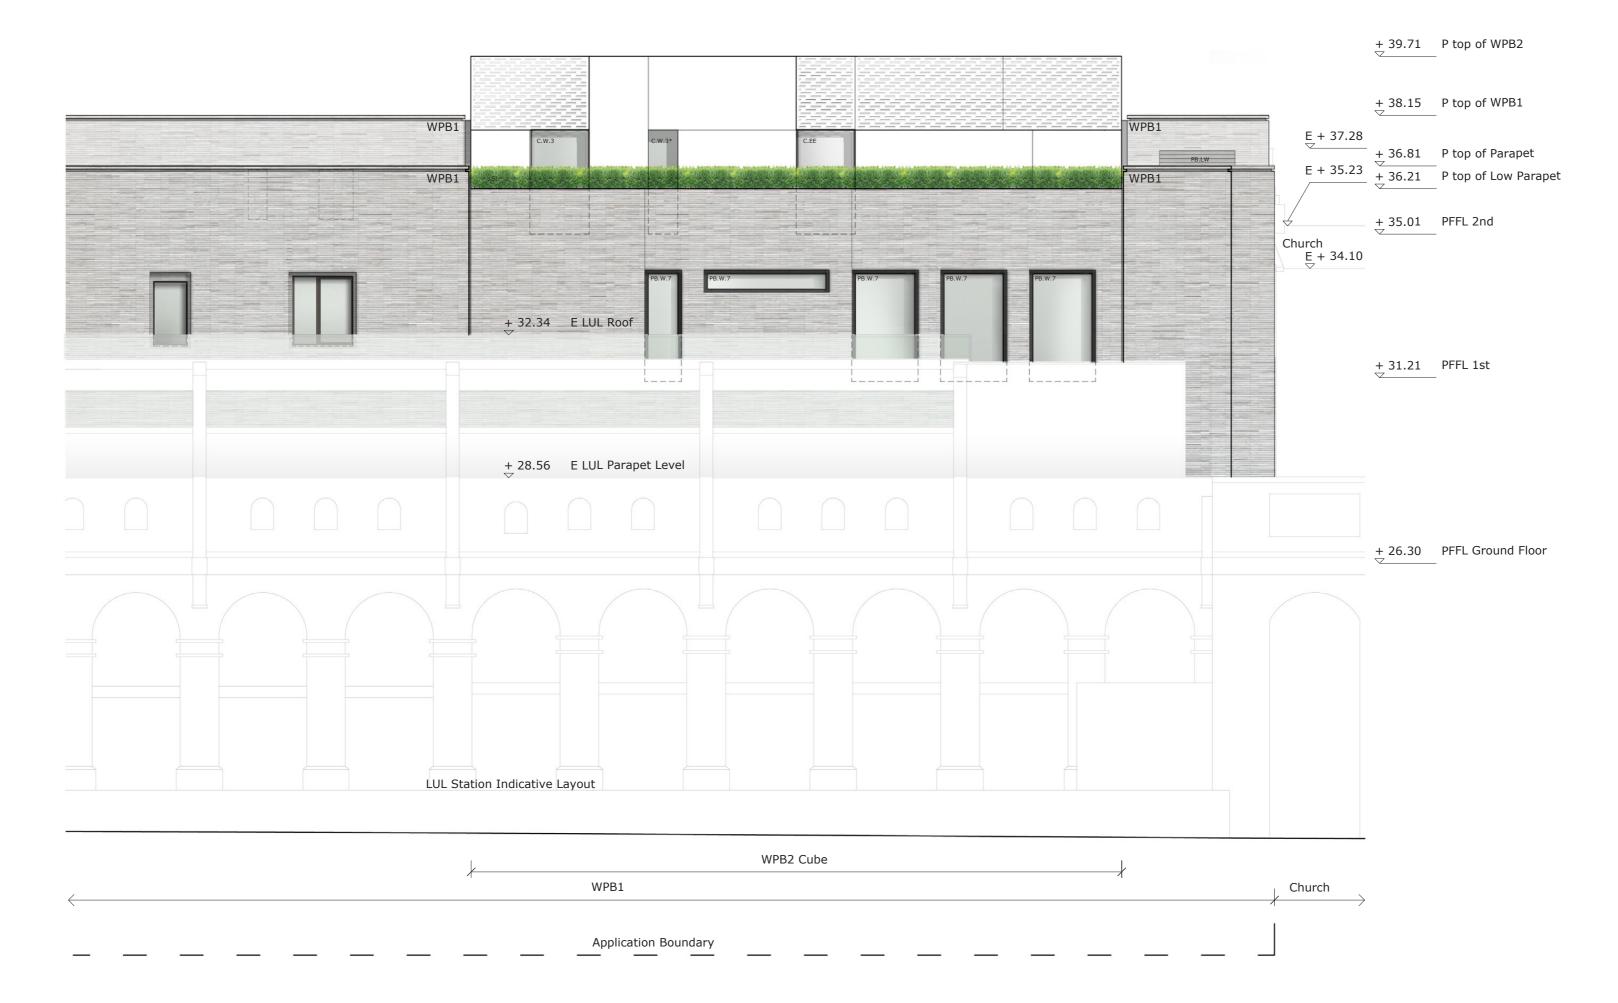

| Building & Site     | References:                                                                                               | Facade E | lements                                                                                                                                                                                                                                                                                                                                                                                                                                                                                                                                                                                         | C.W.2*         | Window with perforated Corian cladding to provide transparency effect; all fixings to be concealed.                                                                                                                                                                                                                                                                                                                                                                                                                                                                                                                                                                                                                                      | C.Rs  | Garage exit rollershutter.<br>Perforated Corian finish.                                                                                                                                         | PB.LWA                 | Louvred Wall to Service Engineer requirements;<br>Dark metal finish, to match Perimeter Building metal                                                                                                                                                                                                                                                                                                                                                                                                  | <ul><li>Note:</li><li>Ground floor external textures shown are illustrative only and are not submitted for approval;</li></ul>                                                                                                                                                                                                                                                                                                                                                                                                                                                                                                                                                                                                                                                                                                    |
|---------------------|-----------------------------------------------------------------------------------------------------------|----------|-------------------------------------------------------------------------------------------------------------------------------------------------------------------------------------------------------------------------------------------------------------------------------------------------------------------------------------------------------------------------------------------------------------------------------------------------------------------------------------------------------------------------------------------------------------------------------------------------|----------------|------------------------------------------------------------------------------------------------------------------------------------------------------------------------------------------------------------------------------------------------------------------------------------------------------------------------------------------------------------------------------------------------------------------------------------------------------------------------------------------------------------------------------------------------------------------------------------------------------------------------------------------------------------------------------------------------------------------------------------------|-------|-------------------------------------------------------------------------------------------------------------------------------------------------------------------------------------------------|------------------------|---------------------------------------------------------------------------------------------------------------------------------------------------------------------------------------------------------------------------------------------------------------------------------------------------------------------------------------------------------------------------------------------------------------------------------------------------------------------------------------------------------|-----------------------------------------------------------------------------------------------------------------------------------------------------------------------------------------------------------------------------------------------------------------------------------------------------------------------------------------------------------------------------------------------------------------------------------------------------------------------------------------------------------------------------------------------------------------------------------------------------------------------------------------------------------------------------------------------------------------------------------------------------------------------------------------------------------------------------------|
| NHG Not             | rner Building : Central Form & East Form<br>tting Hill Gate Building<br>nsington Church Street Building 1 | C.W.1    | <ul> <li>Set back detail and deep reveal to opening; drainage slot to deep reveal sill.</li> <li>Perforated Corian cladding to provide transparency effect; all fixings to be concealed.</li> <li>Clear glass, black metal frame with inward opening top tilt.</li> <li>1* Continous recessed vertical strip window.</li> <li>Set back detail and deep reveal to opening; drainage slot to deep reveal sill.</li> <li>Perforated Corian cladding to provide transparency effect; all fixings to be concealed.</li> <li>Clear glass, black metal frame, all glass panels to be fixed.</li> </ul> | C.W.3*<br>C.Eo | Set back detail and deep reveal to opening; drainage slot<br>to deep reveal sill.       C.I.         Clear glass, black metal frame, all glass panels to be fixed.       Window with upstand.         Window with upstand.       Window with upstand.         Clear glass, black metal frame with inward opening; drainage slot<br>to deep reveal sill.       Window with upstand.         Clear glass, black metal frame with inward opening top tilt.       PB         Window with upstand.       Set back detail and deep reveal to opening; drainage slot<br>to deep reveal sill.         Clear glass, black metal frame, all glass panels to be fixed.       Floor to ceiling glazed entrance sliding door and fixed side<br>panel. | C.RL  | Glass rooflight<br>Clear glass, recessed black metal frame, fixed panel.                                                                                                                        | PB.W.3                 | element finish.<br>Window with upstand.                                                                                                                                                                                                                                                                                                                                                                                                                                                                 | <ul> <li>Retail signage shown is illustrative only and is not<br/>submitted for approval;</li> <li>Internal layouts shown are illustrative only and are not</li> </ul>                                                                                                                                                                                                                                                                                                                                                                                                                                                                                                                                                                                                                                                            |
| KCS2 Ker<br>WPB1 We | nsington Church Street Building 2<br>est Perimeter Building 1                                             |          |                                                                                                                                                                                                                                                                                                                                                                                                                                                                                                                                                                                                 |                |                                                                                                                                                                                                                                                                                                                                                                                                                                                                                                                                                                                                                                                                                                                                          | WPB2  | Window General Note:<br>All windows to feature deep reveals with depth varying                                                                                                                  |                        | Set back detail and deep reveal to opening.<br>Dark metal frame with inward opening tilt and turn.<br>Metal balustrade with concealed fixing.                                                                                                                                                                                                                                                                                                                                                           | <ul> <li>submitted for approval;</li> <li>References to "Retail" mean use for any purpose falling within any one or more of Use Classes A1, A2 and A3;</li> </ul>                                                                                                                                                                                                                                                                                                                                                                                                                                                                                                                                                                                                                                                                 |
| WPB3 We             | est Perimeter Building 2 - Cube<br>est Perimeter Building 3<br>uare - New Publicly Accessible Open Space  | C.W.1*   |                                                                                                                                                                                                                                                                                                                                                                                                                                                                                                                                                                                                 |                |                                                                                                                                                                                                                                                                                                                                                                                                                                                                                                                                                                                                                                                                                                                                          | PB.LD | from South Elevation to North Elevation<br>Louvred door:<br>-interior technical louvred door to Service Engineer                                                                                | PB.W.3*<br>e<br>PB.W.7 | <ul> <li>* Window with upstand.<br/>Set back detail and deep reveal to opening.<br/>Dark metal frame fixed glass panel.<br/>Metal balustrade with concealed fixing.</li> <li>Window with upstand.<br/>Set back detail and deep reveal to opening.<br/>Dark metal frame to triple glazing with inward<br/>opening - note openable for cleaning &amp; maintenance only.<br/>Shadow gap detail to reveal perimeter.</li> <li>Soft Landscape</li> <li>Soil Vent Pipe (indicative, below parapet)</li> </ul> | <ul> <li>The label WA or WAC indicates only that the unit concerned could meet the requirements of Approved Document M. The applicant expects the local planning authority to require approval of a plan showing layouts and location of wheelchair accessible and adaptable units by way of condition;</li> <li>Material textures are illustrated to indicate area of material only and sizes are illustrated indicatively and are not submitted for approval. The applicant expects the planning authority to require approval of external materials by way of condition;</li> <li>External materials (including landscape) are shown for illustrative purposes only and are not submitted for approval. The applicant expects the planning authority to require approval of external materials by way of condition;</li> </ul> |
| WPB2.O<br>R.1-14    | Office<br>Retail Units                                                                                    |          |                                                                                                                                                                                                                                                                                                                                                                                                                                                                                                                                                                                                 |                |                                                                                                                                                                                                                                                                                                                                                                                                                                                                                                                                                                                                                                                                                                                                          |       | requirements;<br>-exterior Architectural decorative louvred door, to Service<br>Engineer performance requirements.                                                                              |                        |                                                                                                                                                                                                                                                                                                                                                                                                                                                                                                         |                                                                                                                                                                                                                                                                                                                                                                                                                                                                                                                                                                                                                                                                                                                                                                                                                                   |
| EE<br>Eo            | Emergency Exit<br>Entrance Office                                                                         | C.W.2    |                                                                                                                                                                                                                                                                                                                                                                                                                                                                                                                                                                                                 |                |                                                                                                                                                                                                                                                                                                                                                                                                                                                                                                                                                                                                                                                                                                                                          | PB.LW | Dark metal finish, to match Perimeter Building metal element finish.                                                                                                                            | PB.W.7                 |                                                                                                                                                                                                                                                                                                                                                                                                                                                                                                         |                                                                                                                                                                                                                                                                                                                                                                                                                                                                                                                                                                                                                                                                                                                                                                                                                                   |
| Eo-s<br>ERT         | Entrance Office - Service<br>Entrance Retail                                                              |          |                                                                                                                                                                                                                                                                                                                                                                                                                                                                                                                                                                                                 |                |                                                                                                                                                                                                                                                                                                                                                                                                                                                                                                                                                                                                                                                                                                                                          |       | Louvred Window<br>-interior technical louvred window to Service Engineer<br>requirements;<br>-exterior Architectural decorative louvred window,to<br>Service Engineer performance requirements. | SL<br>SVP              |                                                                                                                                                                                                                                                                                                                                                                                                                                                                                                         |                                                                                                                                                                                                                                                                                                                                                                                                                                                                                                                                                                                                                                                                                                                                                                                                                                   |
| Ert-s<br>Ev         | Entrance Retail - Service<br>Jehicle Exit                                                                 |          |                                                                                                                                                                                                                                                                                                                                                                                                                                                                                                                                                                                                 |                |                                                                                                                                                                                                                                                                                                                                                                                                                                                                                                                                                                                                                                                                                                                                          |       |                                                                                                                                                                                                 |                        |                                                                                                                                                                                                                                                                                                                                                                                                                                                                                                         |                                                                                                                                                                                                                                                                                                                                                                                                                                                                                                                                                                                                                                                                                                                                                                                                                                   |
|                     |                                                                                                           |          |                                                                                                                                                                                                                                                                                                                                                                                                                                                                                                                                                                                                 |                |                                                                                                                                                                                                                                                                                                                                                                                                                                                                                                                                                                                                                                                                                                                                          |       | Dark metal finish, to match Perimeter Building metal element finish.                                                                                                                            | WRT                    | Water Attenuation Tank                                                                                                                                                                                                                                                                                                                                                                                                                                                                                  | <ul> <li>Textures paled out to buildings in the background to<br/>indicate distance as appropriate.</li> </ul>                                                                                                                                                                                                                                                                                                                                                                                                                                                                                                                                                                                                                                                                                                                    |