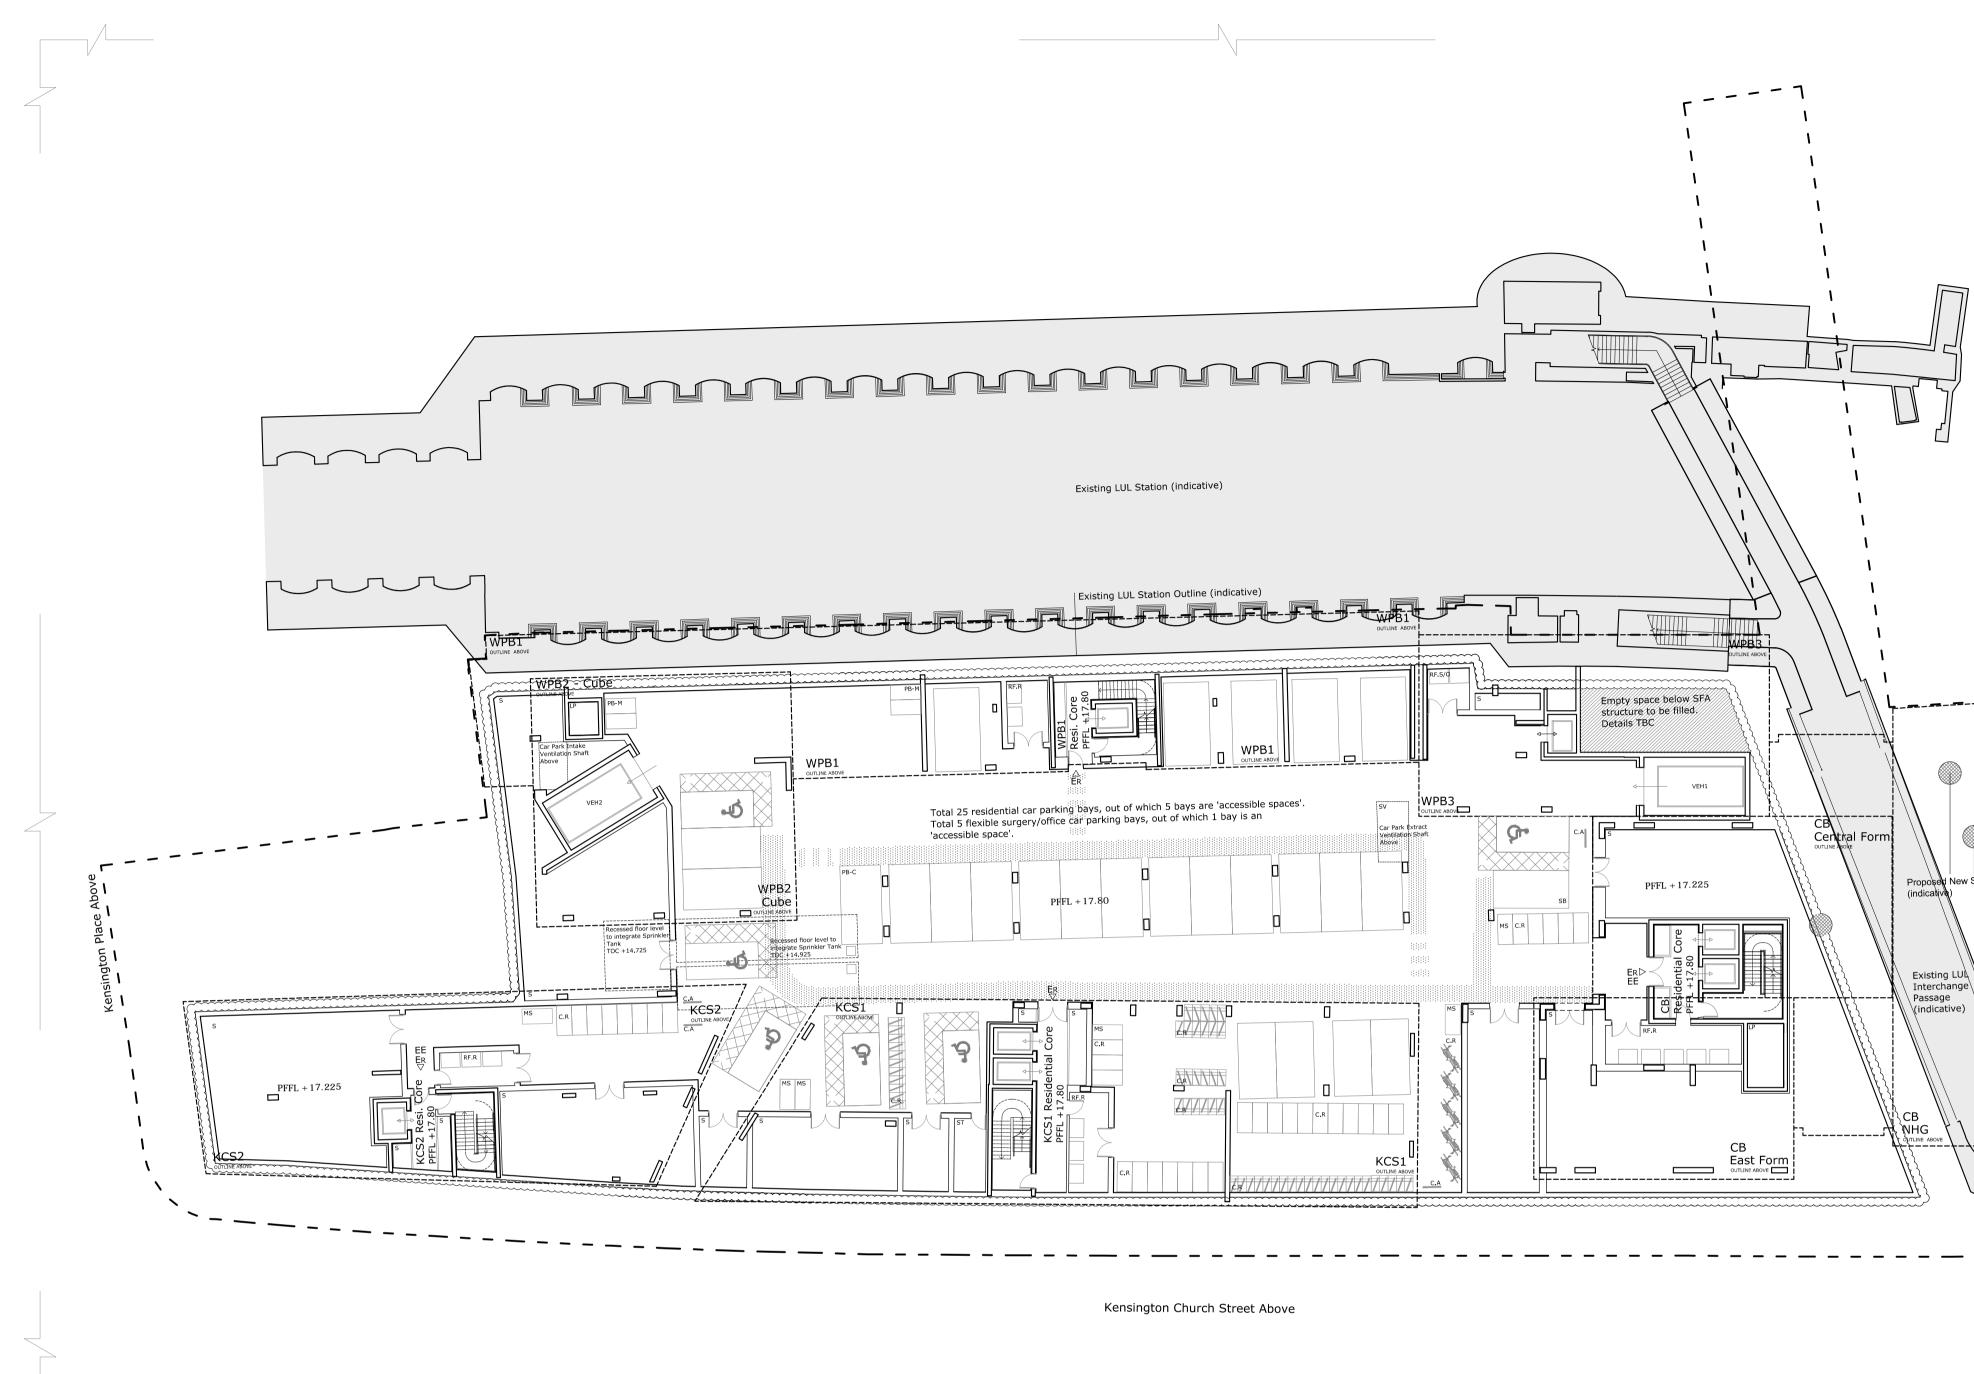

| vice<br>ft<br>Church<br>h Service<br>Service<br>ential<br>Service | KCS2.A1-15 | Ex. Entrance Services<br>Residential (Affordable) Apartments<br>Residential Apartments<br>Residential (Affordable) Apartments<br>Letter Box - Existing<br>Louvred Door<br>Lower Level<br>Lift Pit<br>London Underground Land<br>Louvred Wall<br>Louvred Window | LR<br>MAR<br>MS<br>NT<br>P<br>PB-C<br>PB-M<br>PB-SLE<br>PE | Metal Louvred Roof (indicative)<br>Maintenance Access Recess<br>Meeting Room<br>Mobility Scooter Space<br>New Tree<br>Proposed Level<br>Parking Bay - Car<br>Parking Bay - Motorcycle<br>Parking Bay - Existing Servicing<br>Loading<br>Pergola | PFFL<br>PR<br>PV<br>RF.O<br>RF.R<br>RF.RT<br>RF.S/O<br>RL<br>RL* | Proposed Finish Floor Level<br>Pitched Roof with<br>Integrated Services<br>Photovoltaics<br>Refuse - Office<br>Refuse - Residential<br>Refuse - Residential<br>Refuse - Retail<br>Refuse - Flexible<br>Surgery/Office<br>Roof Light Fixed<br>Roof Light Openable  | RLP<br>RM<br>S<br>S<br>SAT<br>SB<br>SFA                                                                                                                                                                 | Pavement Roof Light<br>Standing Seam Metal Roof<br>Rollershutter<br>Services<br>Satellites (indicative)<br>Servicing Bay<br>Zone within the proposed<br>substructure that is safeguarded<br>for potential future step free<br>access to District & Circle Line<br>(Eastern Platform)                                                                     | SF-R<br>SF-W<br>SL<br>SLP-E<br>SR<br>S-RP<br>SS                                                                                                                                                    | Service Flue discreetly<br>located - set back away<br>from roof edge<br>Service Flue discreetly<br>located - concealed behind<br>screening wall<br>Soft Landscape<br>Street Lamp Post - Existing<br>Shower Room<br>Services - Roof Plant<br>Substation | SV<br>SVW<br>TLT-E<br>UL<br>VEH1-2<br>VC<br>WA | Service Voi<br>Service Ver<br>located - sa<br>surroundin<br>Toilet<br>Traffic Ligh<br>Upper Leve<br>Void<br>Vehicle Lift<br>Ventilation<br>M4(3) Whe |
|-------------------------------------------------------------------|------------|----------------------------------------------------------------------------------------------------------------------------------------------------------------------------------------------------------------------------------------------------------------|------------------------------------------------------------|-------------------------------------------------------------------------------------------------------------------------------------------------------------------------------------------------------------------------------------------------|------------------------------------------------------------------|-------------------------------------------------------------------------------------------------------------------------------------------------------------------------------------------------------------------------------------------------------------------|---------------------------------------------------------------------------------------------------------------------------------------------------------------------------------------------------------|----------------------------------------------------------------------------------------------------------------------------------------------------------------------------------------------------------------------------------------------------------------------------------------------------------------------------------------------------------|----------------------------------------------------------------------------------------------------------------------------------------------------------------------------------------------------|--------------------------------------------------------------------------------------------------------------------------------------------------------------------------------------------------------------------------------------------------------|------------------------------------------------|------------------------------------------------------------------------------------------------------------------------------------------------------|
|                                                                   |            |                                                                                                                                                                                                                                                                |                                                            |                                                                                                                                                                                                                                                 | _                                                                | General Notes<br>Do not scale<br>All omission<br>reported to<br>This drawing<br>with all rele<br>and docume<br>information.<br>All structura<br>consultant of<br>All services<br>to service an<br>information.<br>All dimensio<br>The content<br>Sense Consultant | e from draw<br>s and discr<br>the archite<br>g is to be r<br>vant Archit<br>ents, and co<br>al informati-<br>lesign and<br>and fire str<br>and fire cons<br>ons must be<br>s of the dra-<br>ultant Arch | repancies to be and it<br>ct immediately. bound<br>ead in conjunction Sterli<br>ectural drawings All he<br>ponsultants' Inform<br>per O<br>on is to structural mass<br>information. LUL s<br>rategy information is instal<br>sultants' design and surve<br>surve<br>e verified on the site. LUL, s<br>awing are Urban Arup<br>itects Ltd copyright 145 K | ts immedia<br>dary is as<br>ng Survey<br>eights give<br>mation on<br>S map in<br>ing/3D infi<br>tation is a<br>lations - r<br>y info with<br>y informat<br>station is i<br>modelling<br>Censington | existing buildings on the site<br>ate context along its<br>per survey information by<br>7 Ltd.<br>n are AOD.<br>the wider site context is as<br>plan and Z mapping for                                                                                 | Rev. Date<br>A 09.07                           | Details                                                                                                                                              |

| Bructure |
|----------|
|----------|

| oid<br>ent Well discreet<br>screened by<br>ng wall<br>ht - Existing<br>el<br>its<br>n Cowl<br>eelchair adaptab |       |                | A1-4 Re<br>Wa<br>Ind<br>Ind<br>top<br>Ind<br>top<br>Din<br>Ap | M4(3) Wheelchair accessible unit<br>Residential (Affordable) Apartments<br>Water Retention Tank<br>Including Child Play Space<br>Inward openable<br>top tilt & turn window<br>Inward openable<br>top tilt window<br>Direction of falls<br>Apartment Entrance<br>Sliding Door-Refer to 1:100 drawings |                     |              |      |                      |
|----------------------------------------------------------------------------------------------------------------|-------|----------------|---------------------------------------------------------------|------------------------------------------------------------------------------------------------------------------------------------------------------------------------------------------------------------------------------------------------------------------------------------------------------|---------------------|--------------|------|----------------------|
|                                                                                                                | Drawn | Checked        | project/clie                                                  | ent                                                                                                                                                                                                                                                                                                  |                     | project      | no.  |                      |
| amendments                                                                                                     | AL    | VB/DL<br>VB/DL | dwg. no.<br>P-SITE-<br>drawing tit                            | Hill Gate KCS<br>AA(0-)021<br><sup>le</sup><br>ed Site Plan                                                                                                                                                                                                                                          | S Ltd.<br>rev.<br>A | date<br>06/0 | 0@A1 | Urba<br>89 W<br>Lond |

issued for Planning

| No | • |
|----|---|
|    |   |

- Ground floor external textures shown are illustrative only and are not submitted for approval;
- Retail signage shown is illustrative only and is not submitted for approval;
- Internal layouts shown are illustrative only and are not submitted for approval;
- References to "Retail" mean use for any purpose falling within any one or more of Use Classes A1, A2 and A3;
- abel WA or WAC indicates only that the unit rned could meet the requirements of Approved nent M. The applicant expects the local planning ority to require approval of a plan showing layouts ocation of wheelchair accessible and adaptable units ay of condition;
- ial textures are illustrated to indicate area of submitted for approval. The applicant expects the ning authority to require approval of external erials by way of condition;
- nal materials (including landscape) are shown for ative purposes only and are not submitted for oval. The applicant expects the planning authority to re approval of external materials by way of condition.