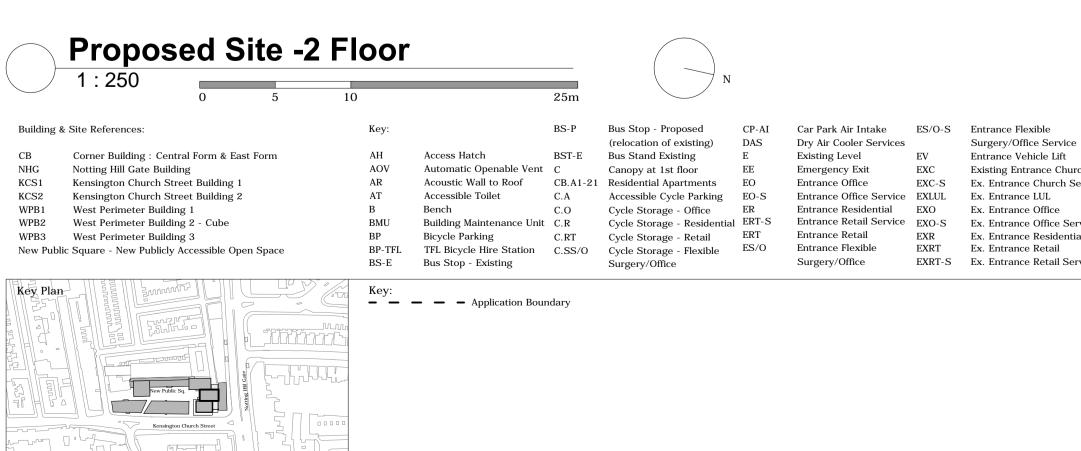

| vice<br>ft<br>Church<br>h Service<br>Service<br>ential<br>Service | KCS2.A1-15 | Ex. Entrance Services<br>Residential (Affordable) Apartments<br>Residential Apartments<br>Residential (Affordable) Apartments<br>Letter Box - Existing<br>Louvred Door<br>Lower Level<br>Lift Pit<br>London Underground Land<br>Louvred Wall<br>Louvred Window | LR<br>MAR<br>MS<br>NT<br>P<br>PB-C<br>PB-M<br>PB-SLE<br>PE | Metal Louvred Roof (indicative)<br>Maintenance Access Recess<br>Meeting Room<br>Mobility Scooter Space<br>New Tree<br>Proposed Level<br>Parking Bay - Car<br>Parking Bay - Motorcycle<br>Parking Bay - Existing Servicing<br>Loading<br>Pergola | PFFL<br>PR<br>PV<br>RF.O<br>RF.R<br>RF.RT<br>RF.S/O<br>RL<br>RL* | Proposed Finish Floor Level<br>Pitched Roof with<br>Integrated Services<br>Photovoltaics<br>Refuse - Office<br>Refuse - Residential<br>Refuse - Residential<br>Refuse - Retail<br>Refuse - Flexible<br>Surgery/Office<br>Roof Light Fixed<br>Roof Light Openable  | RLP<br>RM<br>S<br>S<br>SAT<br>SB<br>SFA                                                                                                                                                                 | Pavement Roof Light<br>Standing Seam Metal Roof<br>Rollershutter<br>Services<br>Satellites (indicative)<br>Servicing Bay<br>Zone within the proposed<br>substructure that is safeguarded<br>for potential future step free<br>access to District & Circle Line<br>(Eastern Platform)                                                                     | SF-R<br>SF-W<br>SL<br>SLP-E<br>SR<br>S-RP<br>SS                                                                                                                                                    | Service Flue discreetly<br>located - set back away<br>from roof edge<br>Service Flue discreetly<br>located - concealed behind<br>screening wall<br>Soft Landscape<br>Street Lamp Post - Existing<br>Shower Room<br>Services - Roof Plant<br>Substation | SV<br>SVW<br>TLT-E<br>UL<br>VEH1-2<br>VC<br>WA | Service Voi<br>Service Ver<br>located - sa<br>surroundin<br>Toilet<br>Traffic Ligh<br>Upper Leve<br>Void<br>Vehicle Lift<br>Ventilation<br>M4(3) Whe |
|-------------------------------------------------------------------|------------|----------------------------------------------------------------------------------------------------------------------------------------------------------------------------------------------------------------------------------------------------------------|------------------------------------------------------------|-------------------------------------------------------------------------------------------------------------------------------------------------------------------------------------------------------------------------------------------------|------------------------------------------------------------------|-------------------------------------------------------------------------------------------------------------------------------------------------------------------------------------------------------------------------------------------------------------------|---------------------------------------------------------------------------------------------------------------------------------------------------------------------------------------------------------|----------------------------------------------------------------------------------------------------------------------------------------------------------------------------------------------------------------------------------------------------------------------------------------------------------------------------------------------------------|----------------------------------------------------------------------------------------------------------------------------------------------------------------------------------------------------|--------------------------------------------------------------------------------------------------------------------------------------------------------------------------------------------------------------------------------------------------------|------------------------------------------------|------------------------------------------------------------------------------------------------------------------------------------------------------|
|                                                                   |            |                                                                                                                                                                                                                                                                |                                                            |                                                                                                                                                                                                                                                 | _                                                                | General Notes<br>Do not scale<br>All omission<br>reported to<br>This drawing<br>with all rele<br>and docume<br>information.<br>All structura<br>consultant of<br>All services<br>to service an<br>information.<br>All dimensio<br>The content<br>Sense Consultant | e from draw<br>s and discr<br>the archite<br>g is to be r<br>vant Archit<br>ents, and co<br>al informati-<br>lesign and<br>and fire str<br>and fire cons<br>ons must be<br>s of the dra-<br>ultant Arch | repancies to be and it<br>ct immediately. bound<br>ead in conjunction Sterli<br>ectural drawings All he<br>ponsultants' Inform<br>per O<br>on is to structural mass<br>information. LUL s<br>rategy information is instal<br>sultants' design and surve<br>surve<br>e verified on the site. LUL, s<br>awing are Urban Arup<br>itects Ltd copyright 145 K | ts immedia<br>dary is as<br>ng Survey<br>eights give<br>mation on<br>S map in<br>ing/3D infi<br>tation is a<br>lations - r<br>y info with<br>y informat<br>station is i<br>modelling<br>Censington | existing buildings on the site<br>ate context along its<br>per survey information by<br>7 Ltd.<br>n are AOD.<br>the wider site context is as<br>plan and Z mapping for                                                                                 | Rev. Date<br>A 09.07                           | Details                                                                                                                                              |

| Bructure |
|----------|
|----------|

| oid<br>ent Well discreet<br>screened by<br>ng wall<br>ht - Existing<br>el<br>its<br>n Cowl<br>eelchair adaptab |       |                | A1-4 Re<br>Wa<br>Ind<br>Ind<br>top<br>Ind<br>top<br>Din<br>Ap | M4(3) Wheelchair accessible unit<br>Residential (Affordable) Apartments<br>Water Retention Tank<br>Including Child Play Space<br>Inward openable<br>top tilt & turn window<br>Inward openable<br>top tilt window<br>Direction of falls<br>Apartment Entrance<br>Sliding Door-Refer to 1:100 drawings |                     |              |      |                      |
|----------------------------------------------------------------------------------------------------------------|-------|----------------|---------------------------------------------------------------|------------------------------------------------------------------------------------------------------------------------------------------------------------------------------------------------------------------------------------------------------------------------------------------------------|---------------------|--------------|------|----------------------|
|                                                                                                                | Drawn | Checked        | project/clie                                                  | ent                                                                                                                                                                                                                                                                                                  |                     | project      | no.  |                      |
| amendments                                                                                                     | AL    | VB/DL<br>VB/DL | dwg. no.<br>P-SITE-<br>drawing tit                            | Hill Gate KCS<br>AA(0-)021<br><sup>le</sup><br>ed Site Plan                                                                                                                                                                                                                                          | S Ltd.<br>rev.<br>A | date<br>06/0 | 0@A1 | Urba<br>89 W<br>Lond |

issued for Planning

| No | • |
|----|---|
|    |   |

- Ground floor external textures shown are illustrative only and are not submitted for approval;
- Retail signage shown is illustrative only and is not submitted for approval;
- Internal layouts shown are illustrative only and are not submitted for approval;
- References to "Retail" mean use for any purpose falling within any one or more of Use Classes A1, A2 and A3;
- abel WA or WAC indicates only that the unit rned could meet the requirements of Approved nent M. The applicant expects the local planning ority to require approval of a plan showing layouts ocation of wheelchair accessible and adaptable units ay of condition;
- ial textures are illustrated to indicate area of submitted for approval. The applicant expects the ning authority to require approval of external erials by way of condition;
- nal materials (including landscape) are shown for ative purposes only and are not submitted for oval. The applicant expects the planning authority to re approval of external materials by way of condition.