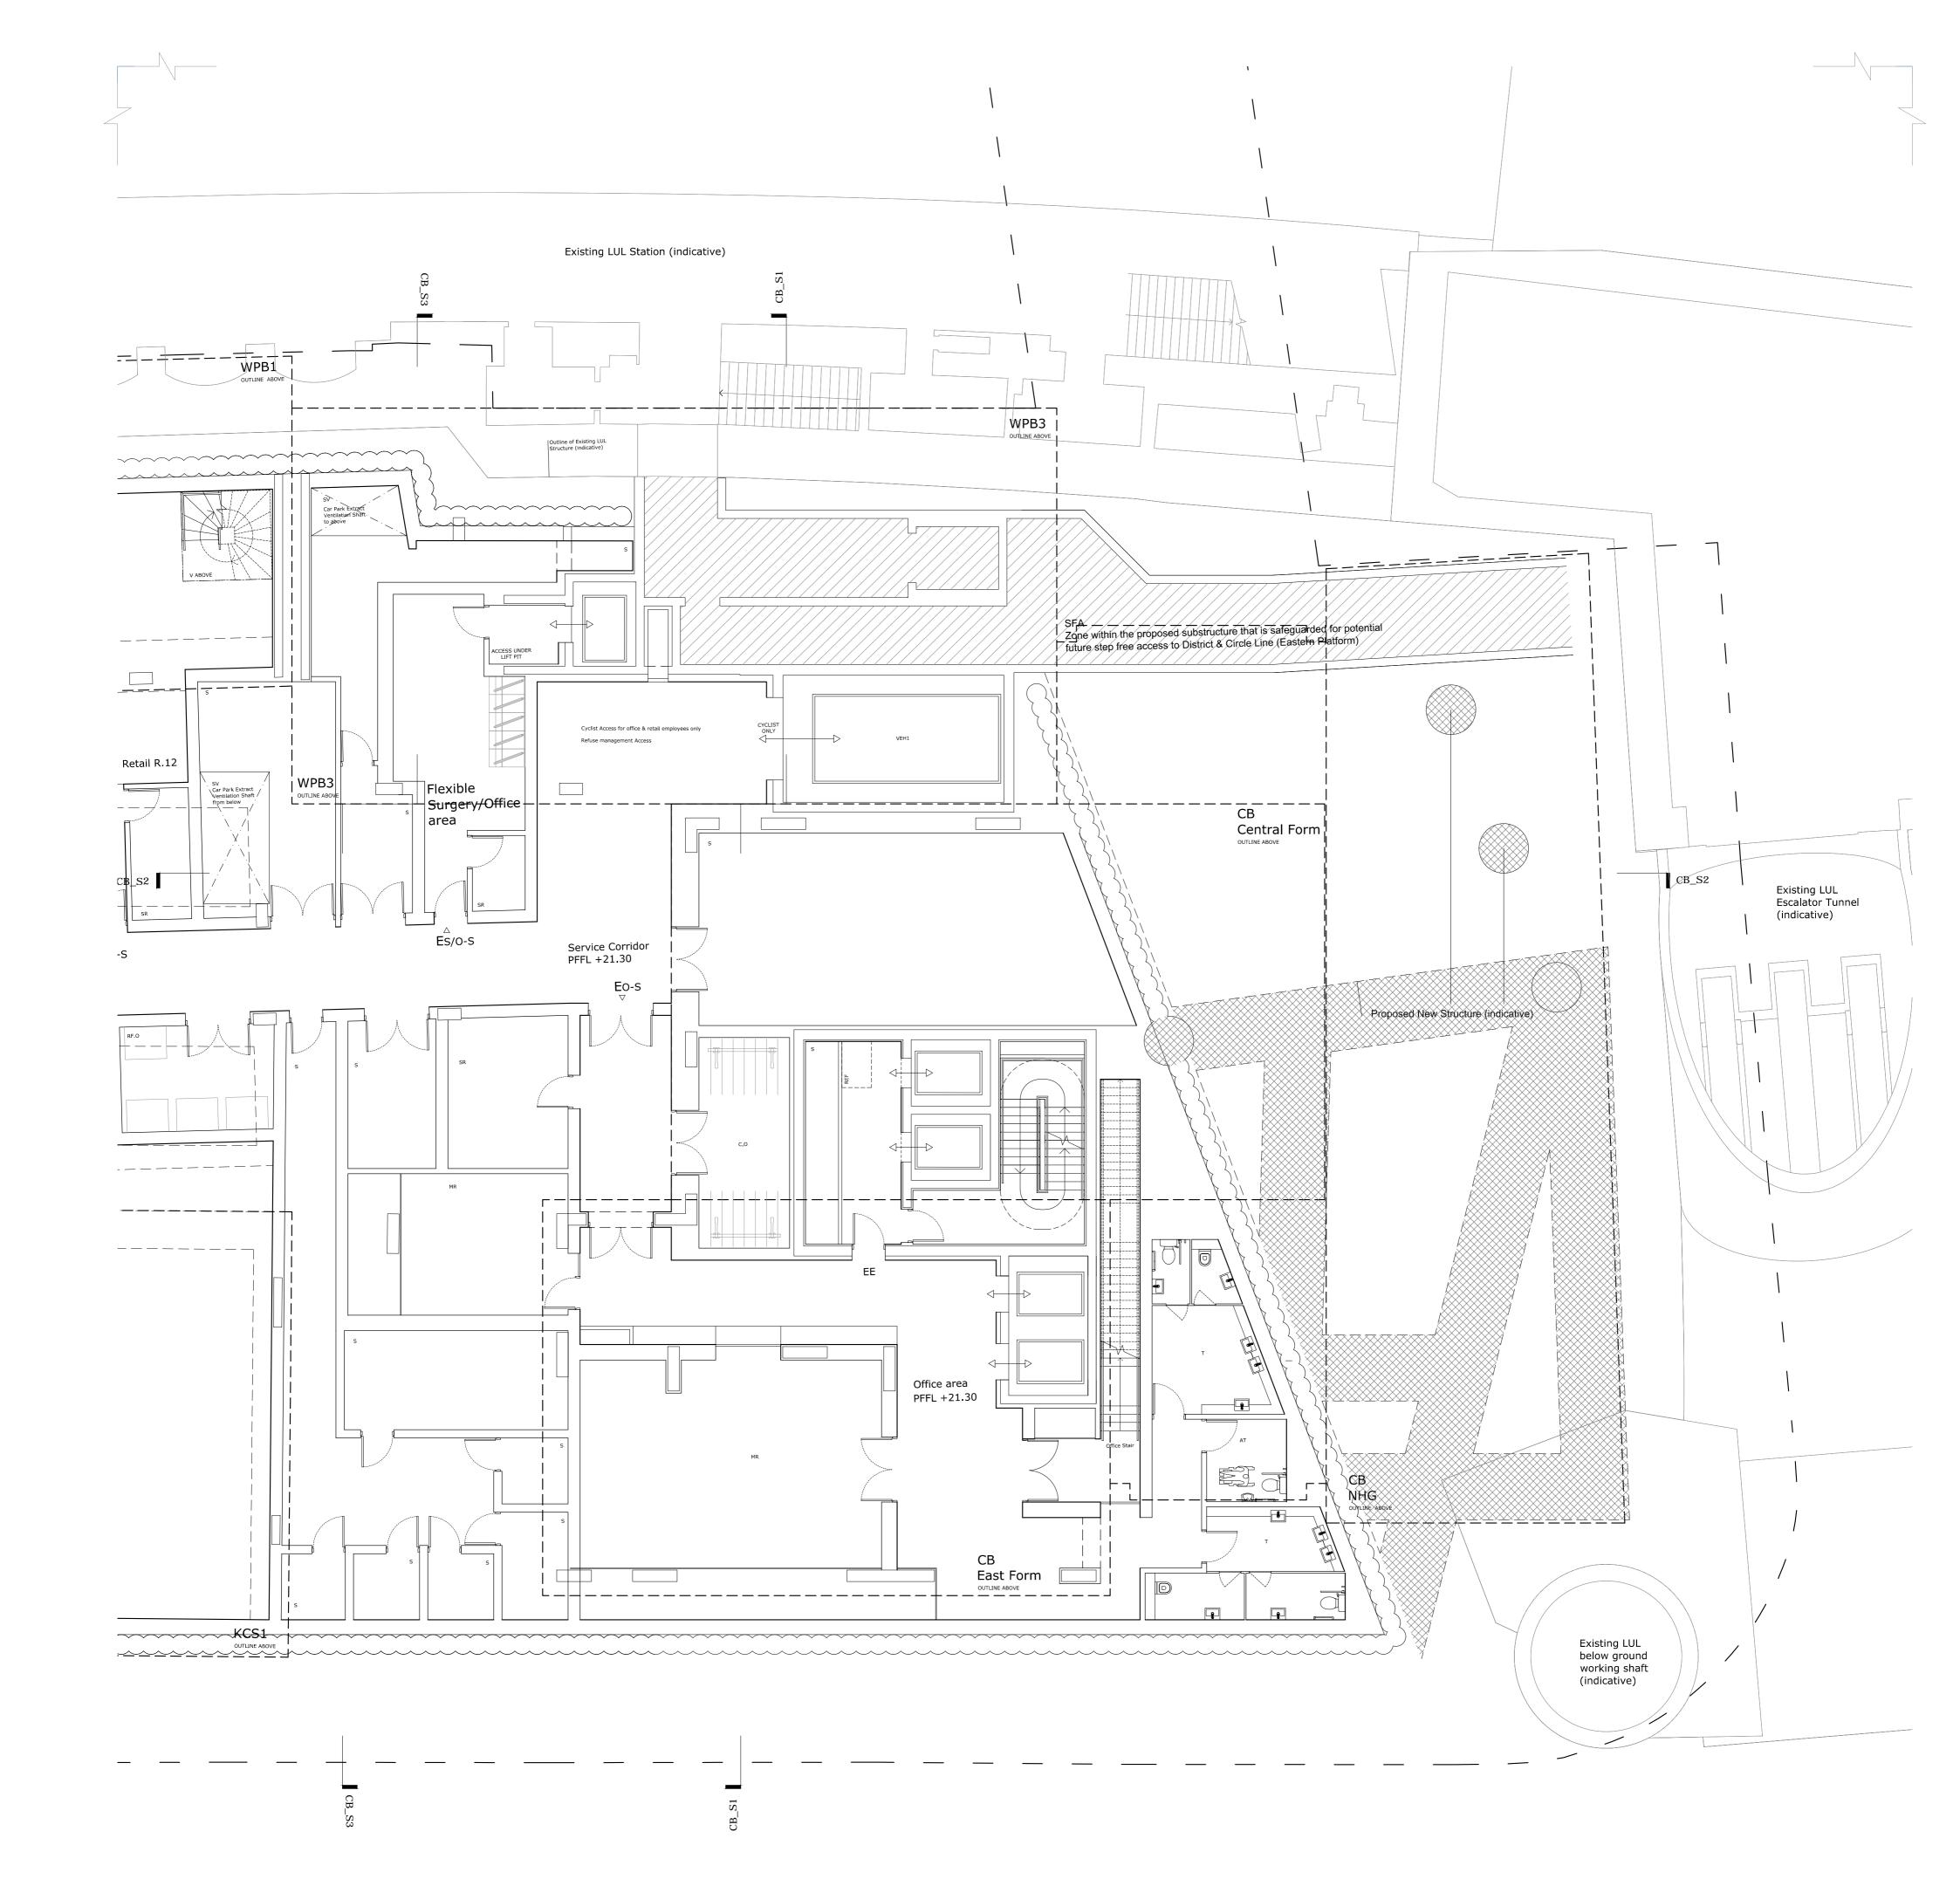

## Building & Site References:

| CB         | Corner Building : Central Form & East Form  |
|------------|---------------------------------------------|
| NHG        | Notting Hill Gate Building                  |
| KCS1       | Kensington Church Street Building 1         |
| KCS2       | Kensington Church Street Building 2         |
| WPB1       | West Perimeter Building 1                   |
| WPB2       | West Perimeter Building 2 - Cube            |
| WPB3       | West Perimeter Building 3                   |
| New Public | Square - New Publicly Accessible Open Space |
|            |                                             |

| Key:     |                               | C.RT<br>C.SS/O | Cycle Storage - Retail<br>Cycle Storage - Flexible | ES/O   | Entrance Flexible<br>Surgery/Office | N1<br>NT | Increased height over living<br>New Tree | SFA  | Zone within the proposed substructure that is safeguarded | SV<br>SVP | Service Void<br>Soil Vent Pipe (indicative, below parapet) | ``` |
|----------|-------------------------------|----------------|----------------------------------------------------|--------|-------------------------------------|----------|------------------------------------------|------|-----------------------------------------------------------|-----------|------------------------------------------------------------|-----|
| AH       | Access Hatch                  | 0.55/0         | Surgery/Office                                     | ES/O-S | Entrance Flexible                   | P        | Proposed Level                           |      | for potential future step free                            | SVW       |                                                            | r   |
| AOV      | Automatic Openable Vent       | CPVDL          | Car Park Vent Discharge Louvre                     |        | Surgery/Office Service              | PFFL     | Proposed Finish Floor Level              |      | access to District & Circle Line<br>(Eastern Platform)    |           | located - screened by                                      |     |
| AT       | Accessible Toilet             | D              | Dining                                             | EV     | Entrance Vehicle Lift               | REC      | Reception Area                           | SF-R | Service Flue discreetly                                   |           | surrounding wall                                           |     |
| B1-4     | Bedroom 1-4                   | DAS            | Dry Air Cooler Services                            | К      | Kitchen                             | REF      | Refuge Zone                              |      | located - set back away                                   | Т         | Toilet                                                     | ٦I  |
| BA       | Balcony                       | E              | Existing Level                                     | L      | Living                              | RF.O     | Refuse - Office                          |      | from roof edge                                            | UL        | Upper Level Duplex                                         |     |
| BMU      | Building Maintenance Unit     | EE             | Emergency Exit                                     | LD     | Louvred Door                        | RF.R     | Refuse - Residential                     | SF-W | Service Flue discreetly                                   | V         | Void                                                       |     |
| BR       | Bathroom                      | EO             | Entrance Office                                    | LL     | Lower Level Duplex                  | RF.RT    | Refuse - Retail                          |      | located - concealed behind                                | VEH1-2    | Vehicle Lifts                                              |     |
| С        | Canopy at 1st floor           | EO-S           | Entrance Office Service                            | LWA    | Louvred Wall                        | RF.S/O   | Refuse - Flexible                        |      | screening wall                                            | WA        | M4(3) Wheelchair adaptable unit                            |     |
| CB.A1-21 | <b>Residential Apartments</b> | ER             | Entrance Residential                               | LWI    | Louvred Window                      |          | Surgery/Office                           | SL   | Soft Landscape                                            | WAC       | M4(3) Wheelchair accessible unit                           |     |
| C.O      | Cycle Storage - Office        | ERT-S          | Entrance Retail Service                            | MB     | Master Bedroom                      | RL       | Roof Light Fixed                         | SR   | Shower Room                                               | WC        | Toilet                                                     |     |
| C.R      | Cycle Storage - Residential   | I ERT          | Entrance Retail                                    | MER    | Media Room                          | RL*      | Roof Light Openable                      | SS   | Substation                                                | WG        | Winter Garden                                              |     |
|          |                               | ES             | En-suite                                           | MR     | Meeting Room                        | S        | Services                                 |      |                                                           | WRT       | Water Retention Tank                                       |     |
|          |                               |                |                                                    |        |                                     |          |                                          |      |                                                           |           |                                                            |     |