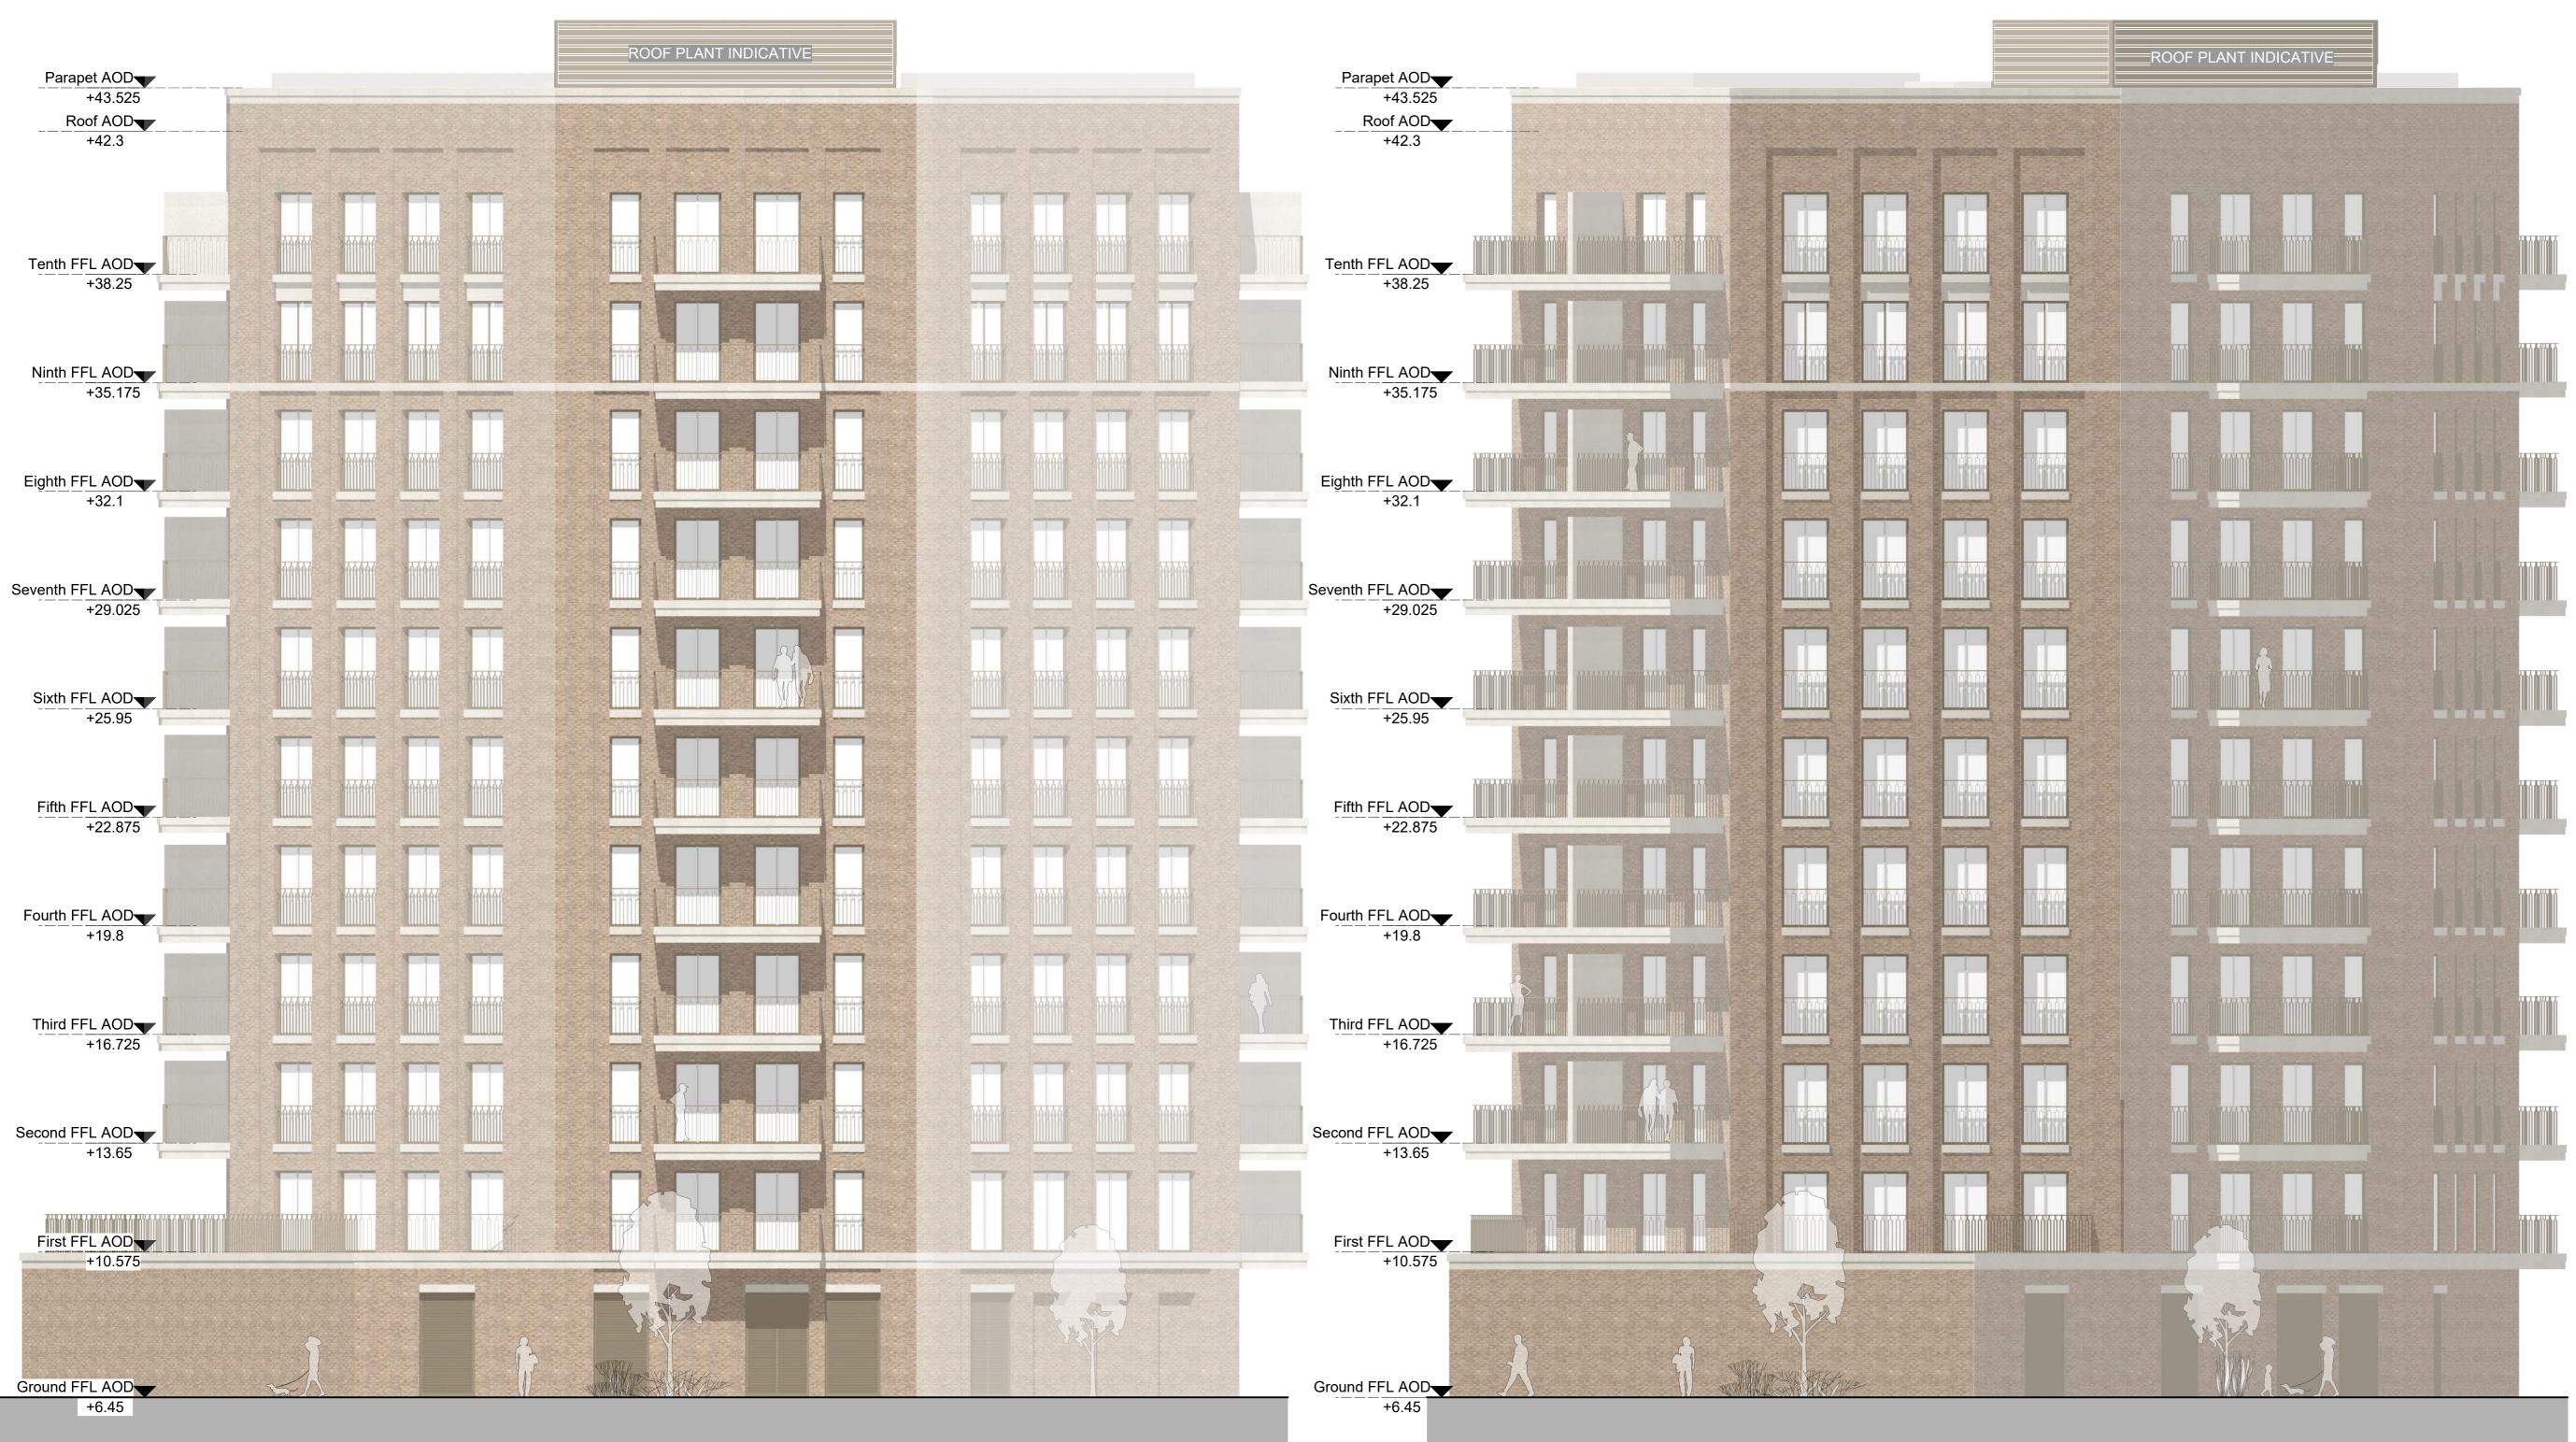

Block B North West Elevation
Scale: 1:100

Block B North Elevation
Scale: 1:100

**Avanton** 

Project title

A3004

**Manor Road Richmond** 

Drawing title

**North West and West Elevation Block B Elevations** 

Scale @ A1 size Aug' 23

1:100