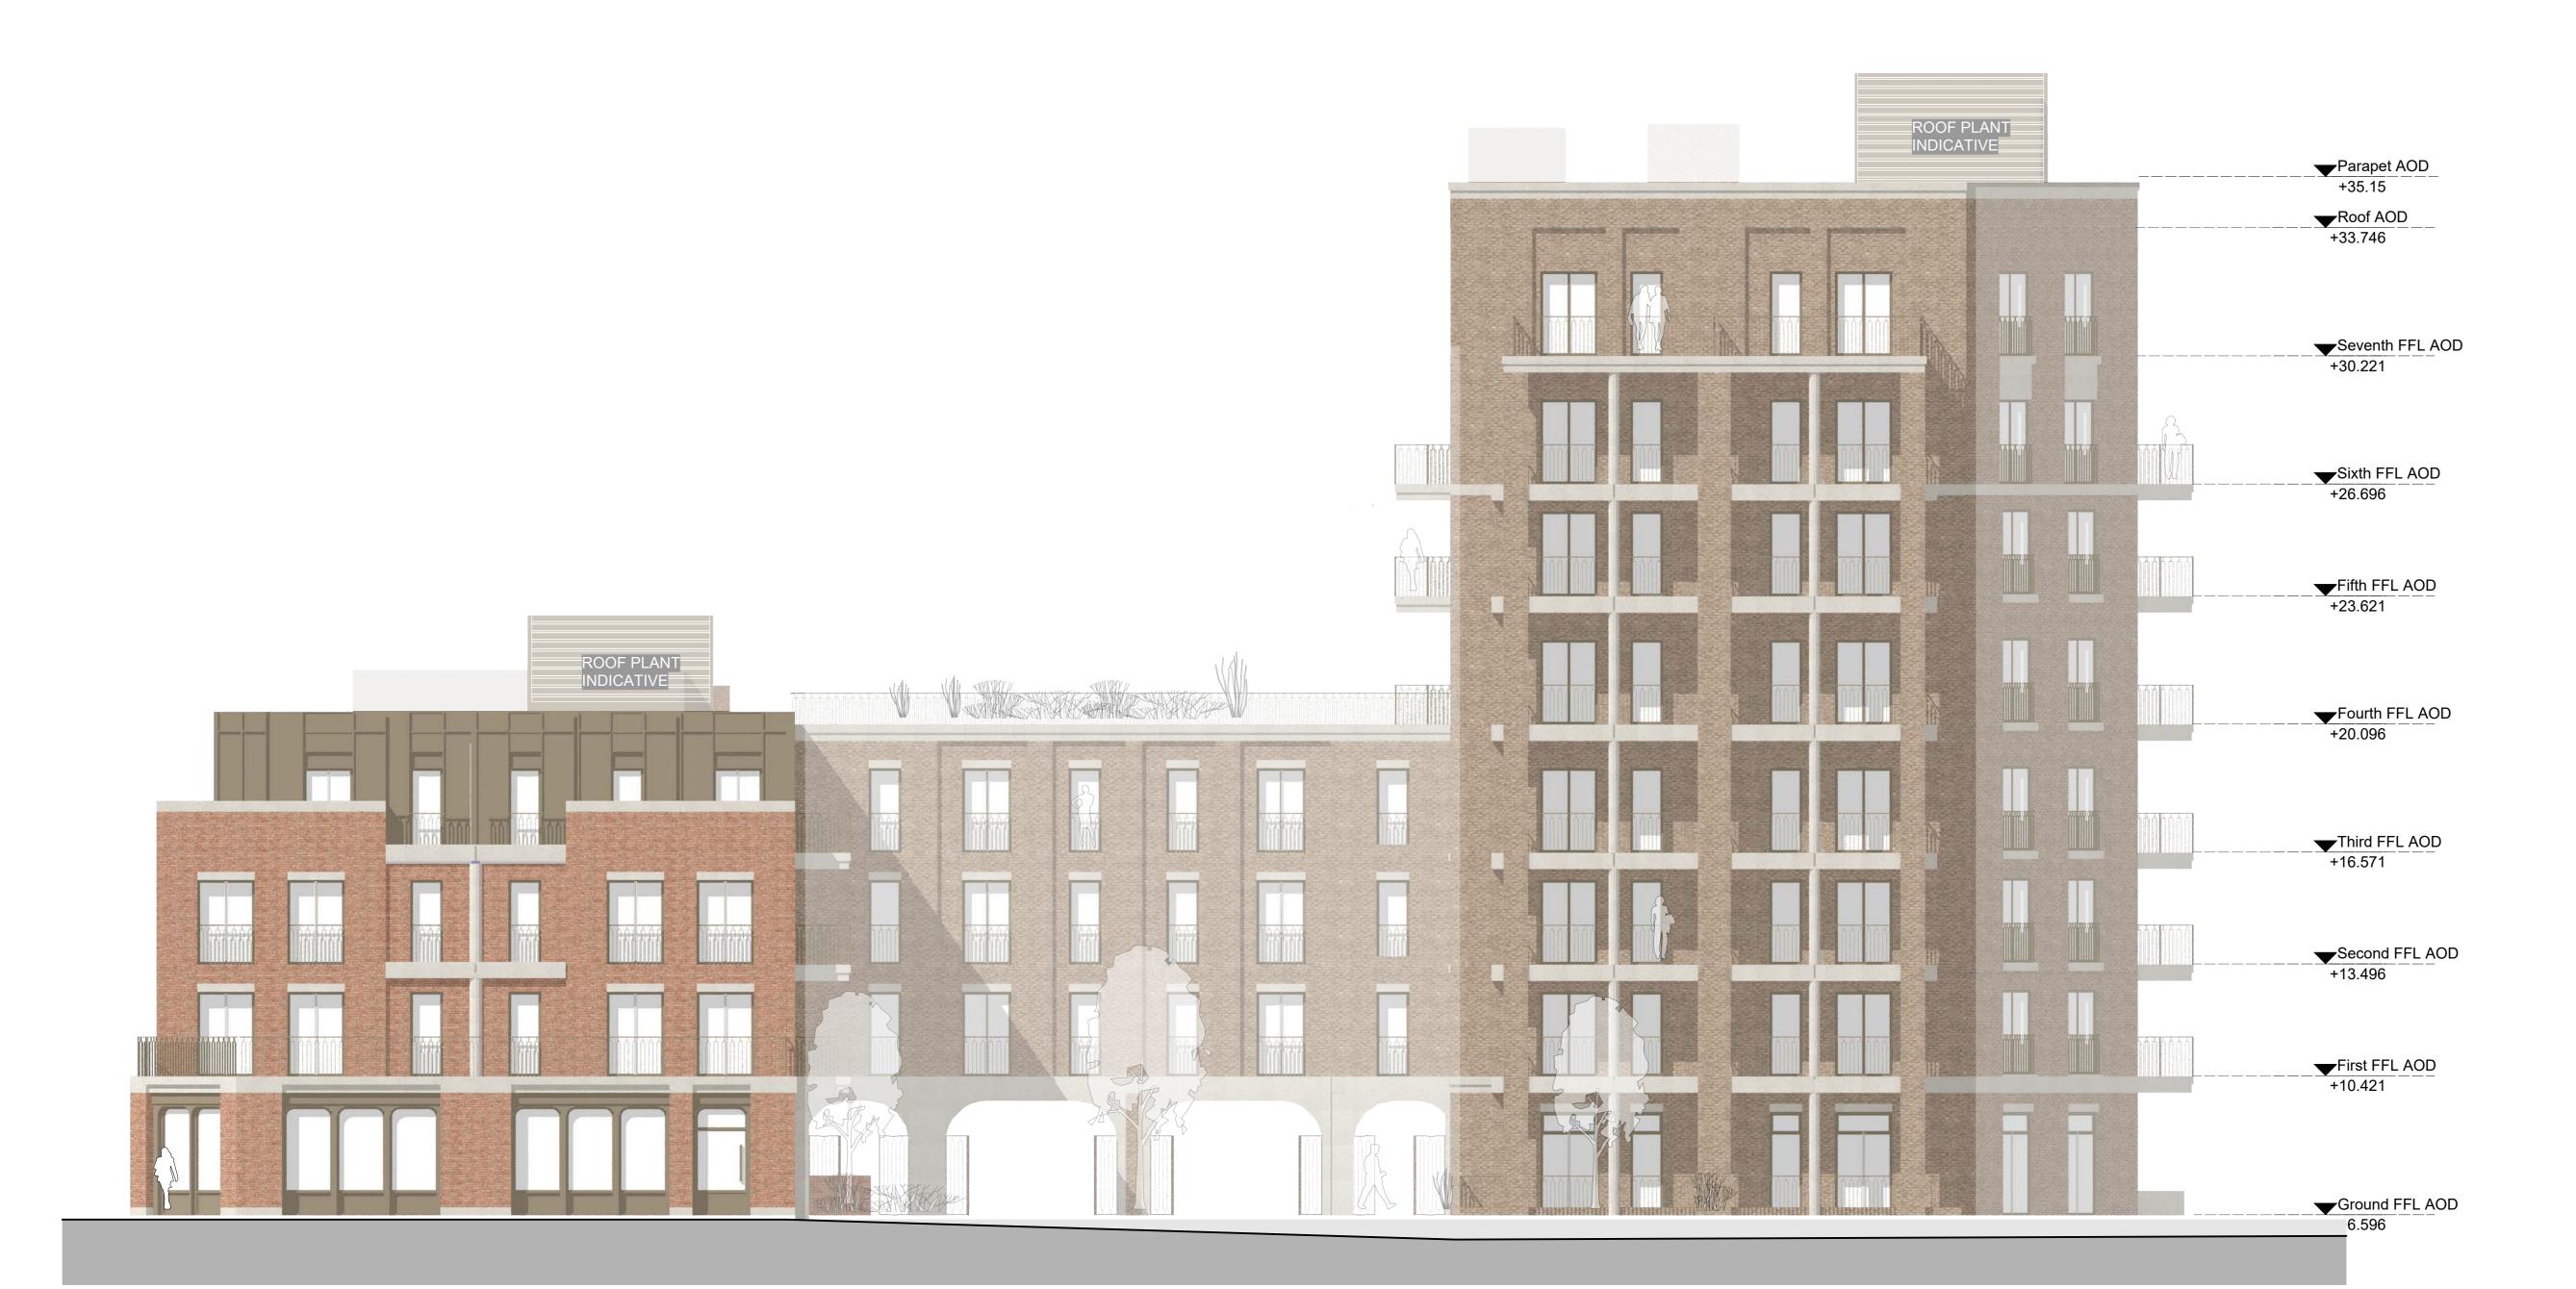

Block D North Elevation
Scale: 1:100

All setting out must be checked on site
All levels must be checked on site and refer to
Ordnance Datum Newlyn unless alternative Datum given
All fixings and weatherings must be checked on site
All dimensions must be checked on site
This drawing must not be scaled

**Avanton** 

Project title

A3004

**Manor Road Richmond** 

Drawing title

**North Elevation Block D Elevations** 

1:100 Aug' 23

Drawing Nº