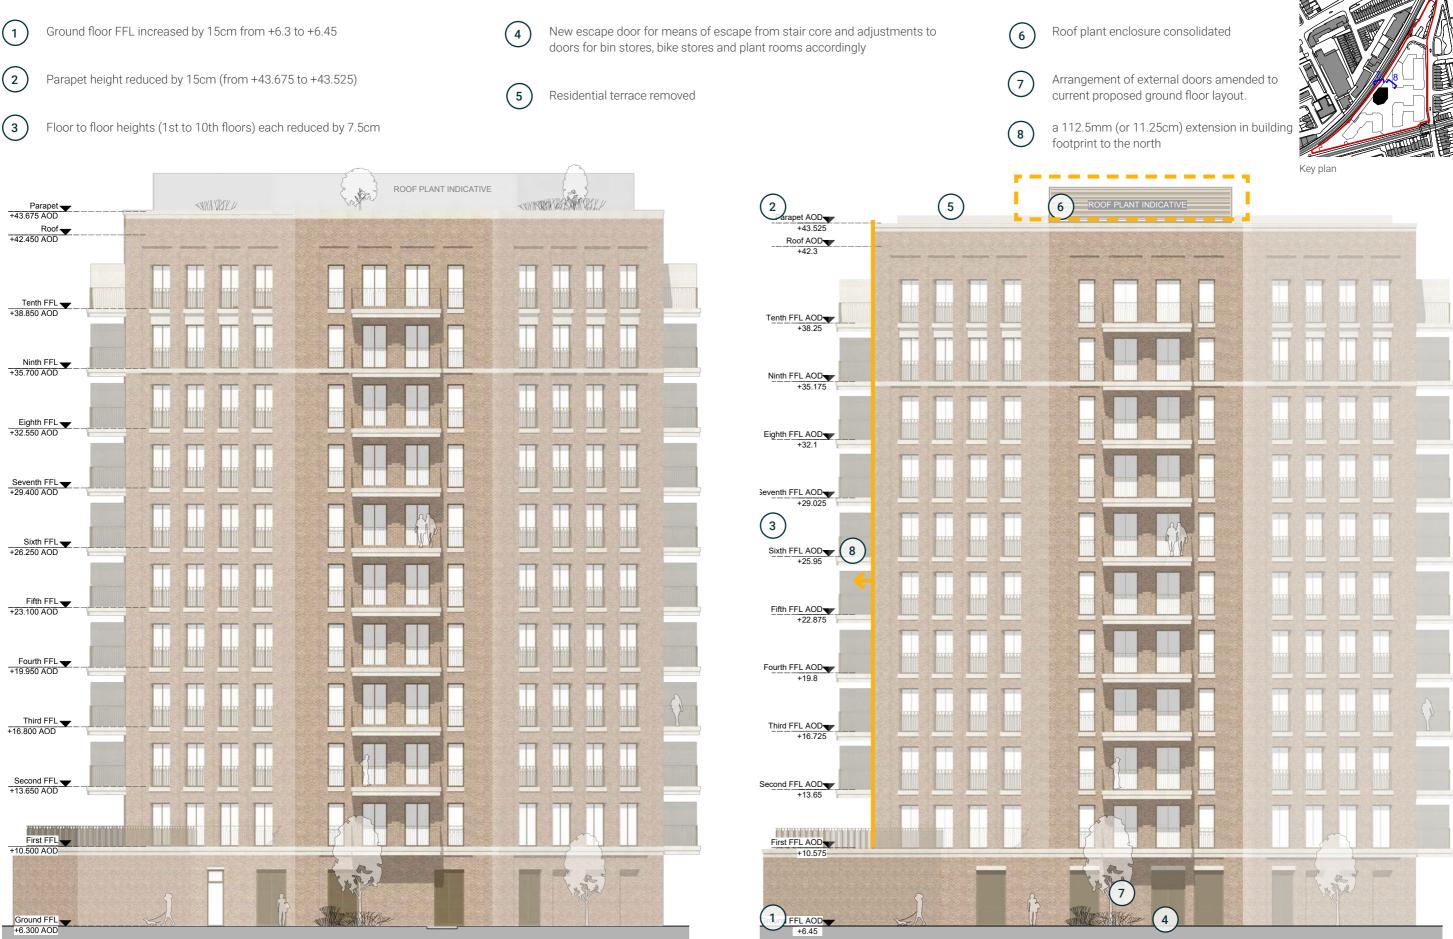

### Building B south-west elevation current proposed changes

Building B south-west elevation - Previously presented to the Mayor in October 2020

### **Comparison elevations**

a 112.5mm (or 11.25cm) extension in

5 TIT TIT