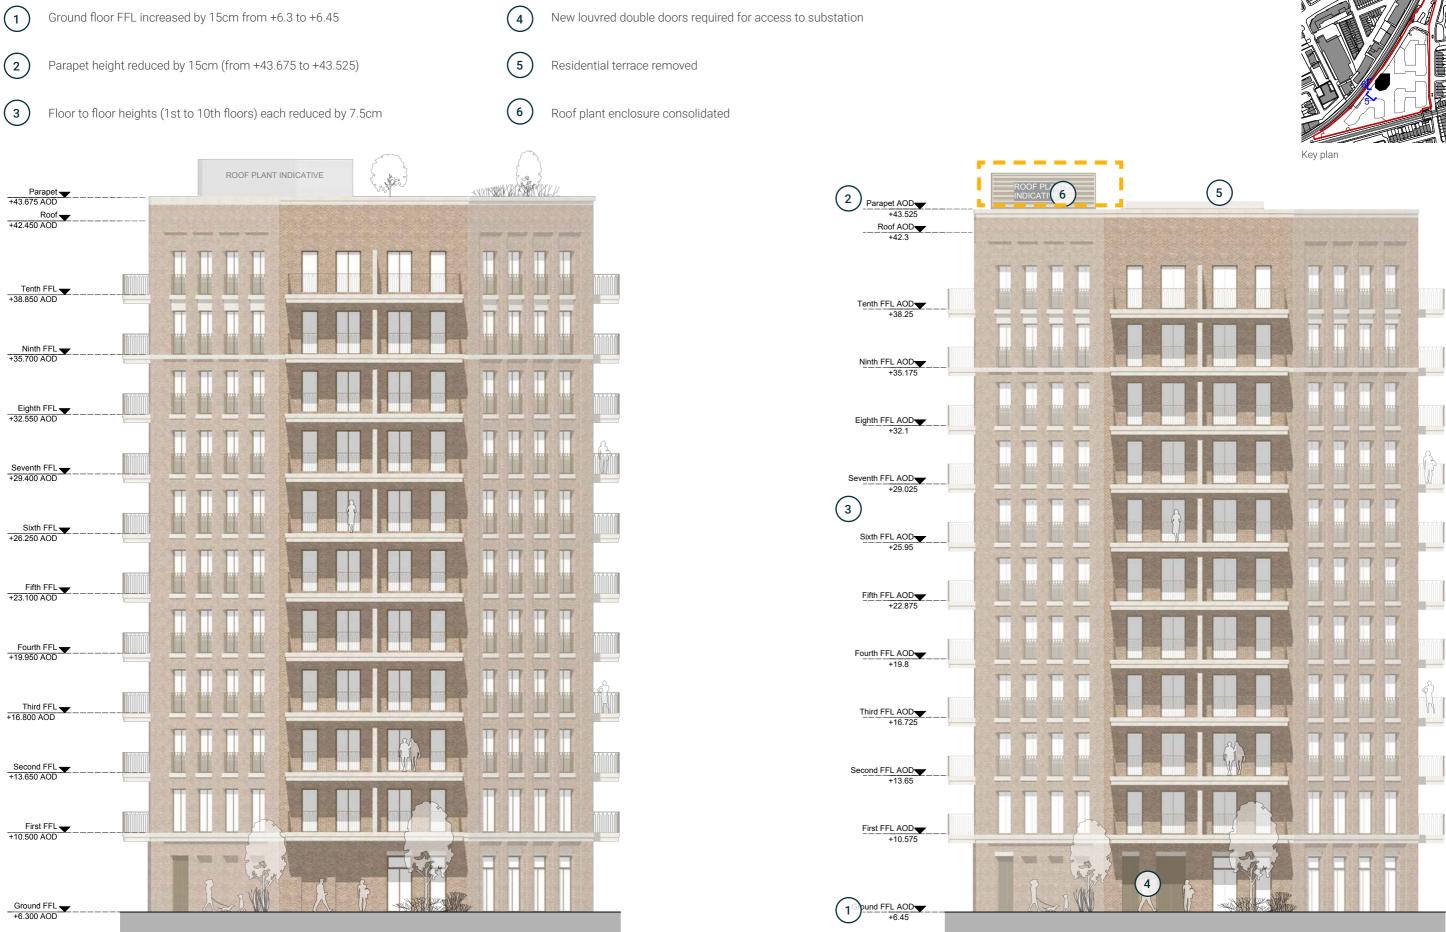

Building B north-east elevation - Current proposal

Building B north-east elevation - Previously presented to the Mayor in October 2020





Building B east elevation - Previously presented to the Mayor in October 2020

Building B east elevation - Current proposal

#### Building B south-east elevation current proposed changes



Building B south-east elevation - Previously presented to the Mayor in October 2020

Building B south-east elevation - Current proposal



### Building B south elevation current proposed changes



Building B south elevation - Previously presented to the Mayor in October 2020

Building B south elevation - Current proposals

### **Comparison elevations**

a 112.5mm (or 11.25cm) extension in



5 TIT TIT

### Building B south-west elevation current proposed changes



Building B south-west elevation - Previously presented to the Mayor in October 2020







#### Building B west elevation current proposed changes



Building B west elevation - Current proposals

Building B west elevation - Previously presented to the Mayor in October 2020



#### Building B north-west elevation current proposed changes



Building B north-west elevation - Previously presented to the Mayor in October 2020









Building B north elevation - Previously presented to the Mayor in October 2020