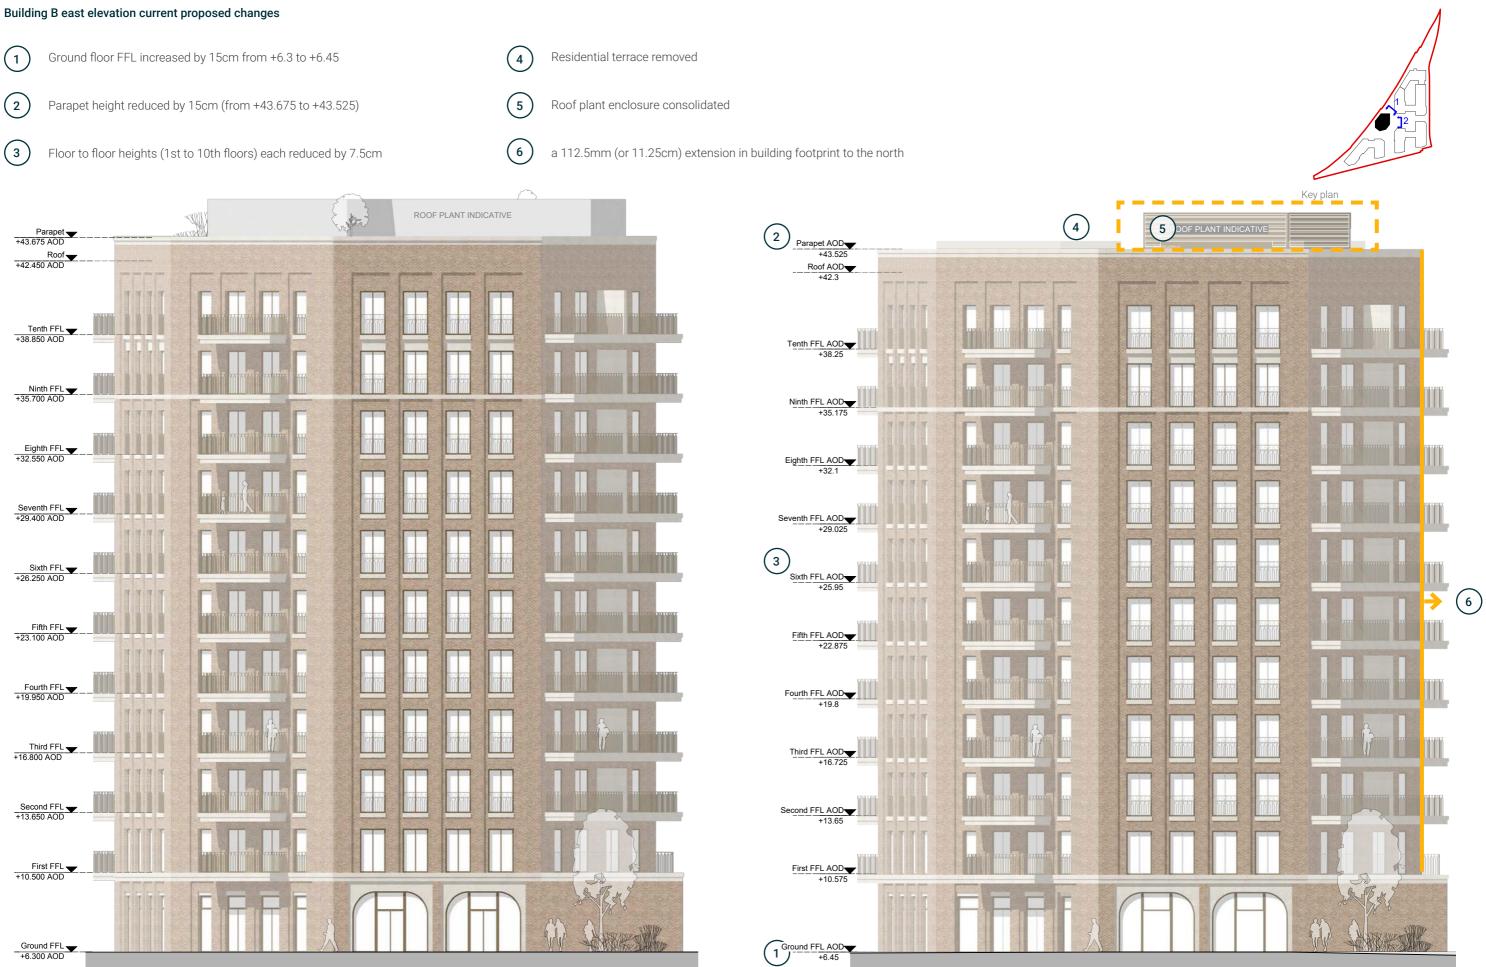

#### **Building B elevations** 4.3

Building B north-east elevation - Current proposal

Building B north-east elevation - Previously presented to the Mayor in October 2020

Building B east elevation - Previously presented to the Mayor in October 2020

Building B east elevation - Current proposal