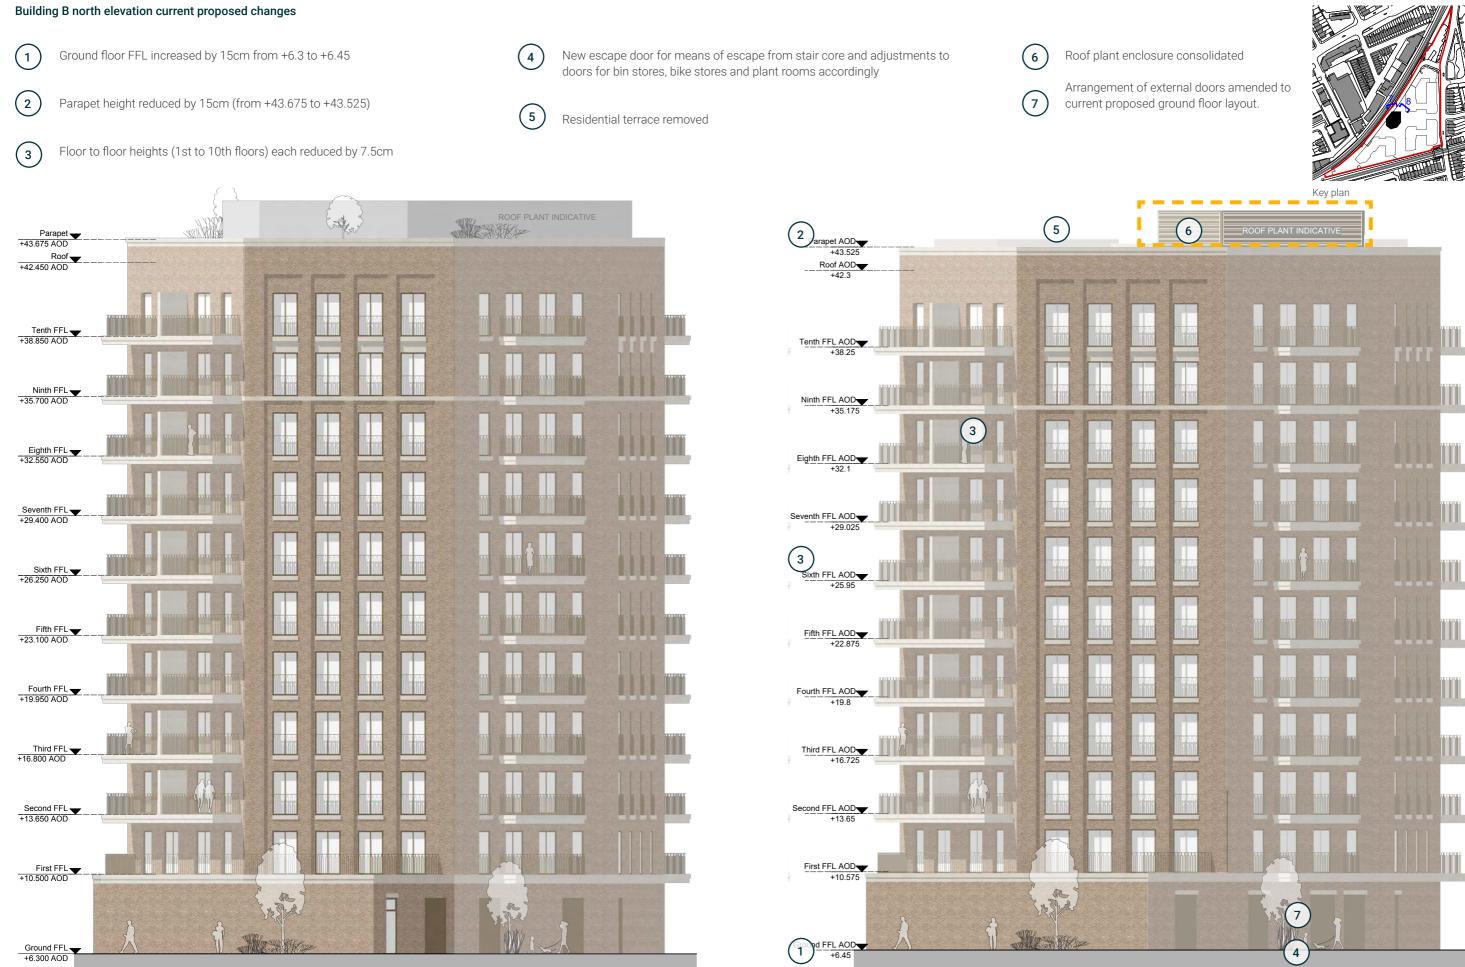

### Building B south elevation current proposed changes

Building B south elevation - Previously presented to the Mayor in October 2020

Building B south elevation - Current proposals