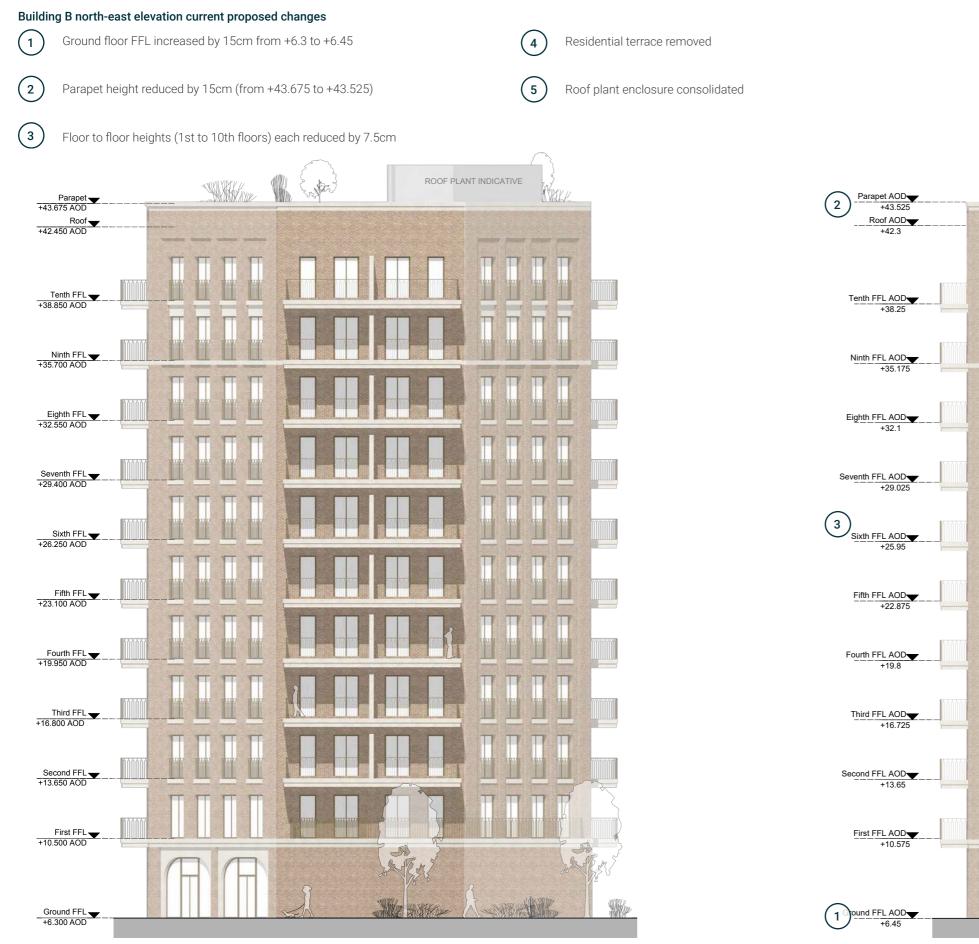

#### **Building B elevations** 4.3

Building B north-east elevation - Current proposal

Building B north-east elevation - Previously presented to the Mayor in October 2020

Building B east elevation - Previously presented to the Mayor in October 2020