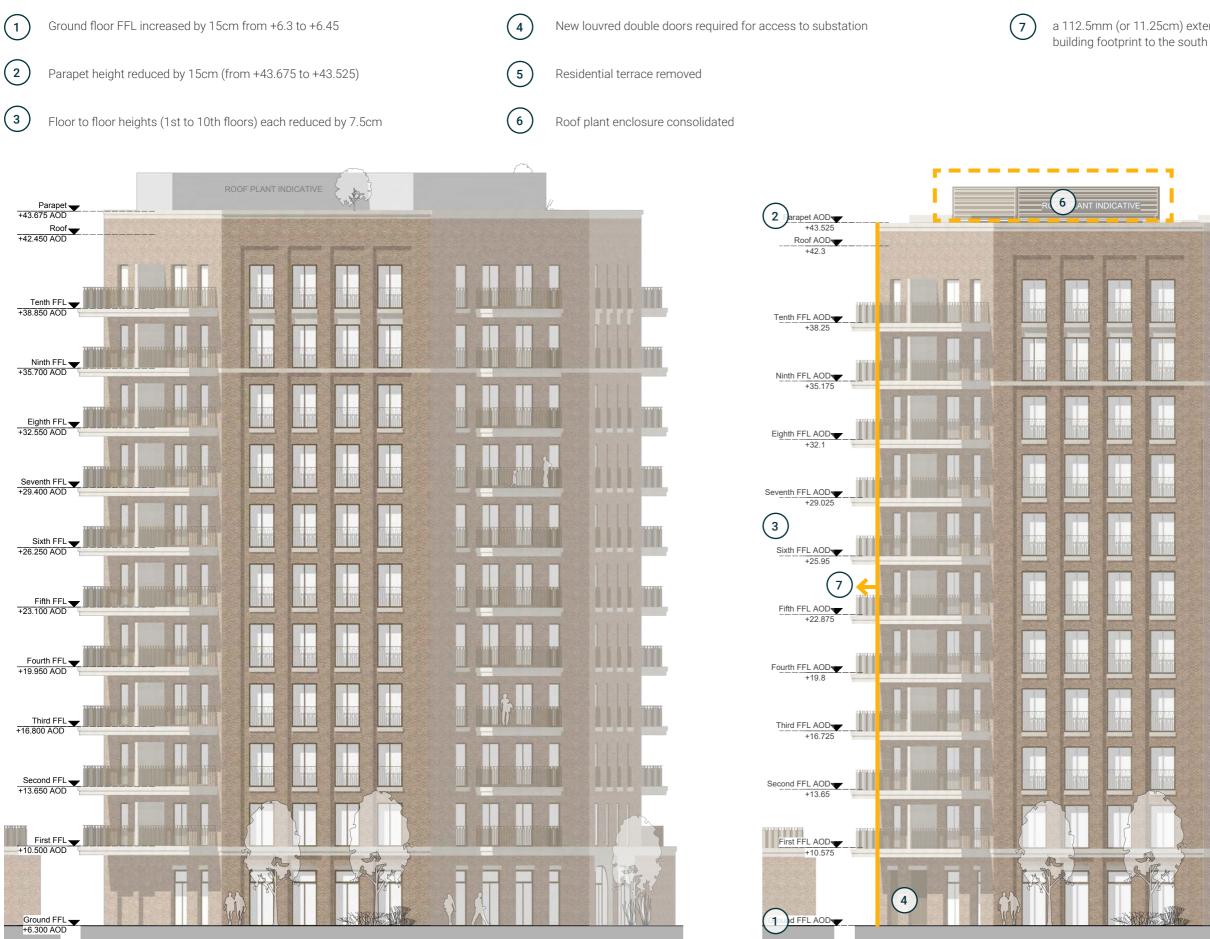

#### **Building B elevations** 4.3



Building B north-east elevation - Current proposal

Building B north-east elevation - Previously presented to the Mayor in October 2020





Building B east elevation - Previously presented to the Mayor in October 2020

Building B east elevation - Current proposal

#### Building B south-east elevation current proposed changes



Building B south-east elevation - Previously presented to the Mayor in October 2020

Building B south-east elevation - Current proposal



### Building B south elevation current proposed changes



Building B south elevation - Previously presented to the Mayor in October 2020

Building B south elevation - Current proposals

### **Comparison elevations**

a 112.5mm (or 11.25cm) extension in



5 TIT TIT

### Building B south-west elevation current proposed changes



Building B south-west elevation - Previously presented to the Mayor in October 2020







#### Building B west elevation current proposed changes



Building B west elevation - Current proposals

Building B west elevation - Previously presented to the Mayor in October 2020



#### Building B north-west elevation current proposed changes



Building B north-west elevation - Previously presented to the Mayor in October 2020









Building B north elevation - Previously presented to the Mayor in October 2020