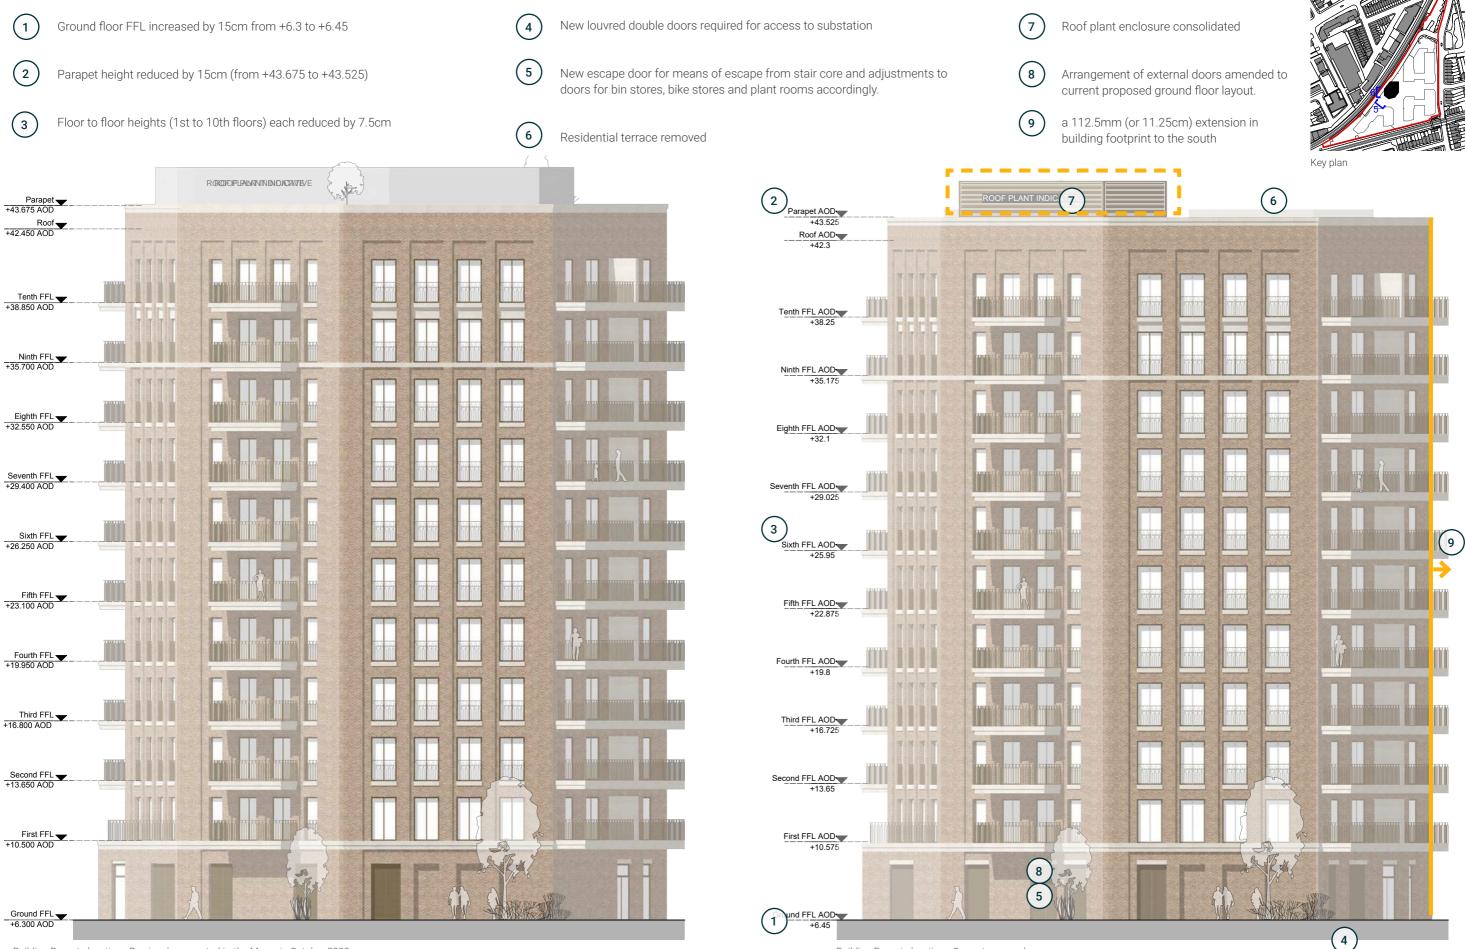

#### Building B south-east elevation current proposed changes

Building B south-east elevation - Previously presented to the Mayor in October 2020

Building B south-east elevation - Current proposal

### **Comparison elevations**

a 112.5mm (or 11.25cm) extension in

5 TIT TIT