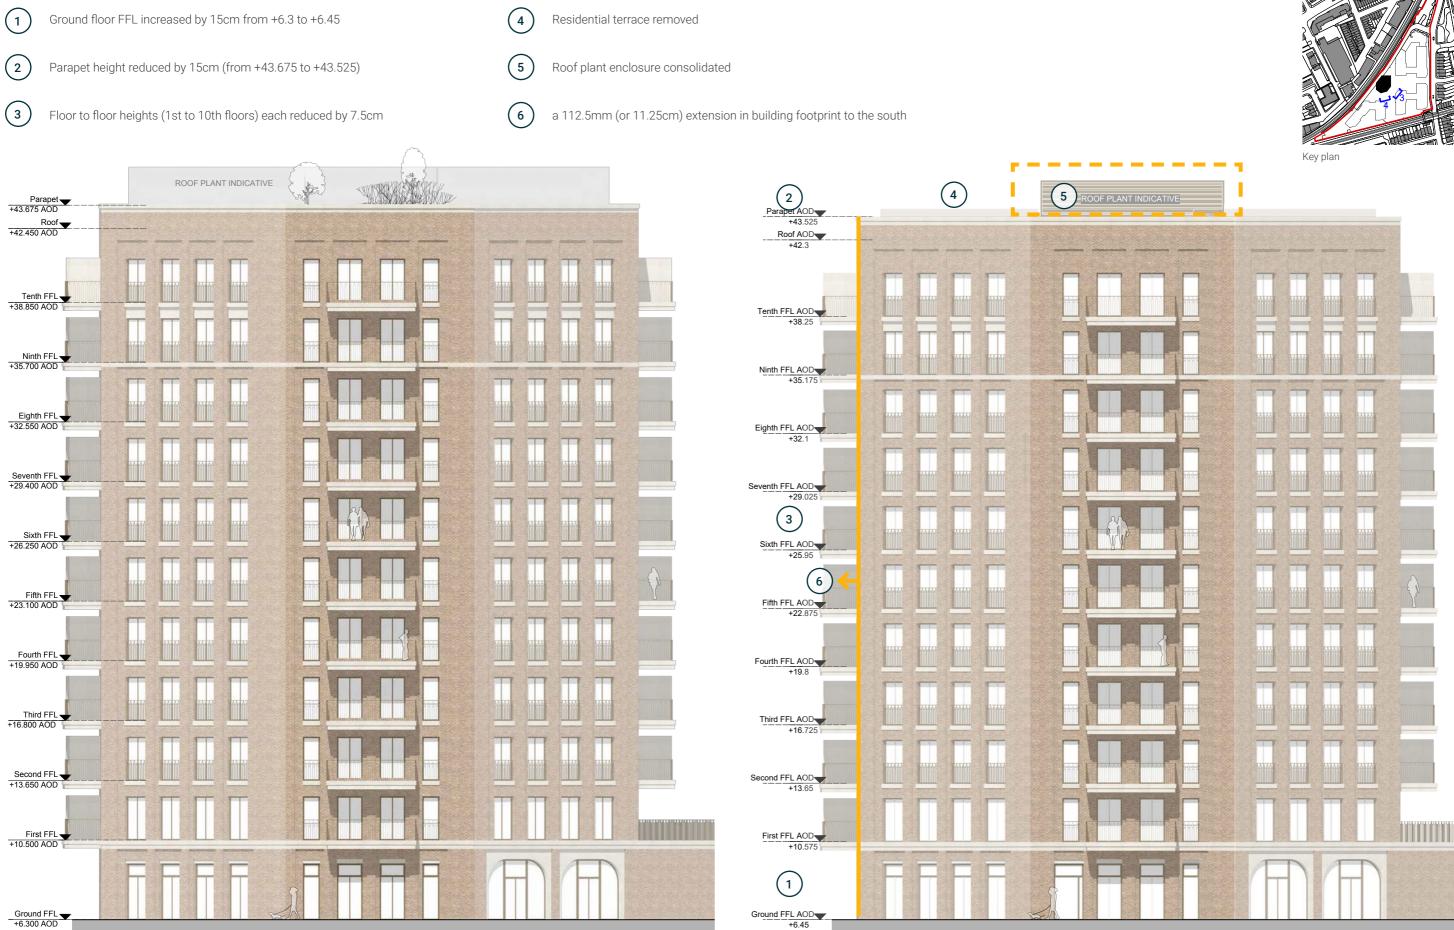

#### Building B south-east elevation current proposed changes

Building B south-east elevation - Previously presented to the Mayor in October 2020

Building B south-east elevation - Current proposal

### **Comparison elevations**

a 112.5mm (or 11.25cm) extension in

5 TIT TIT