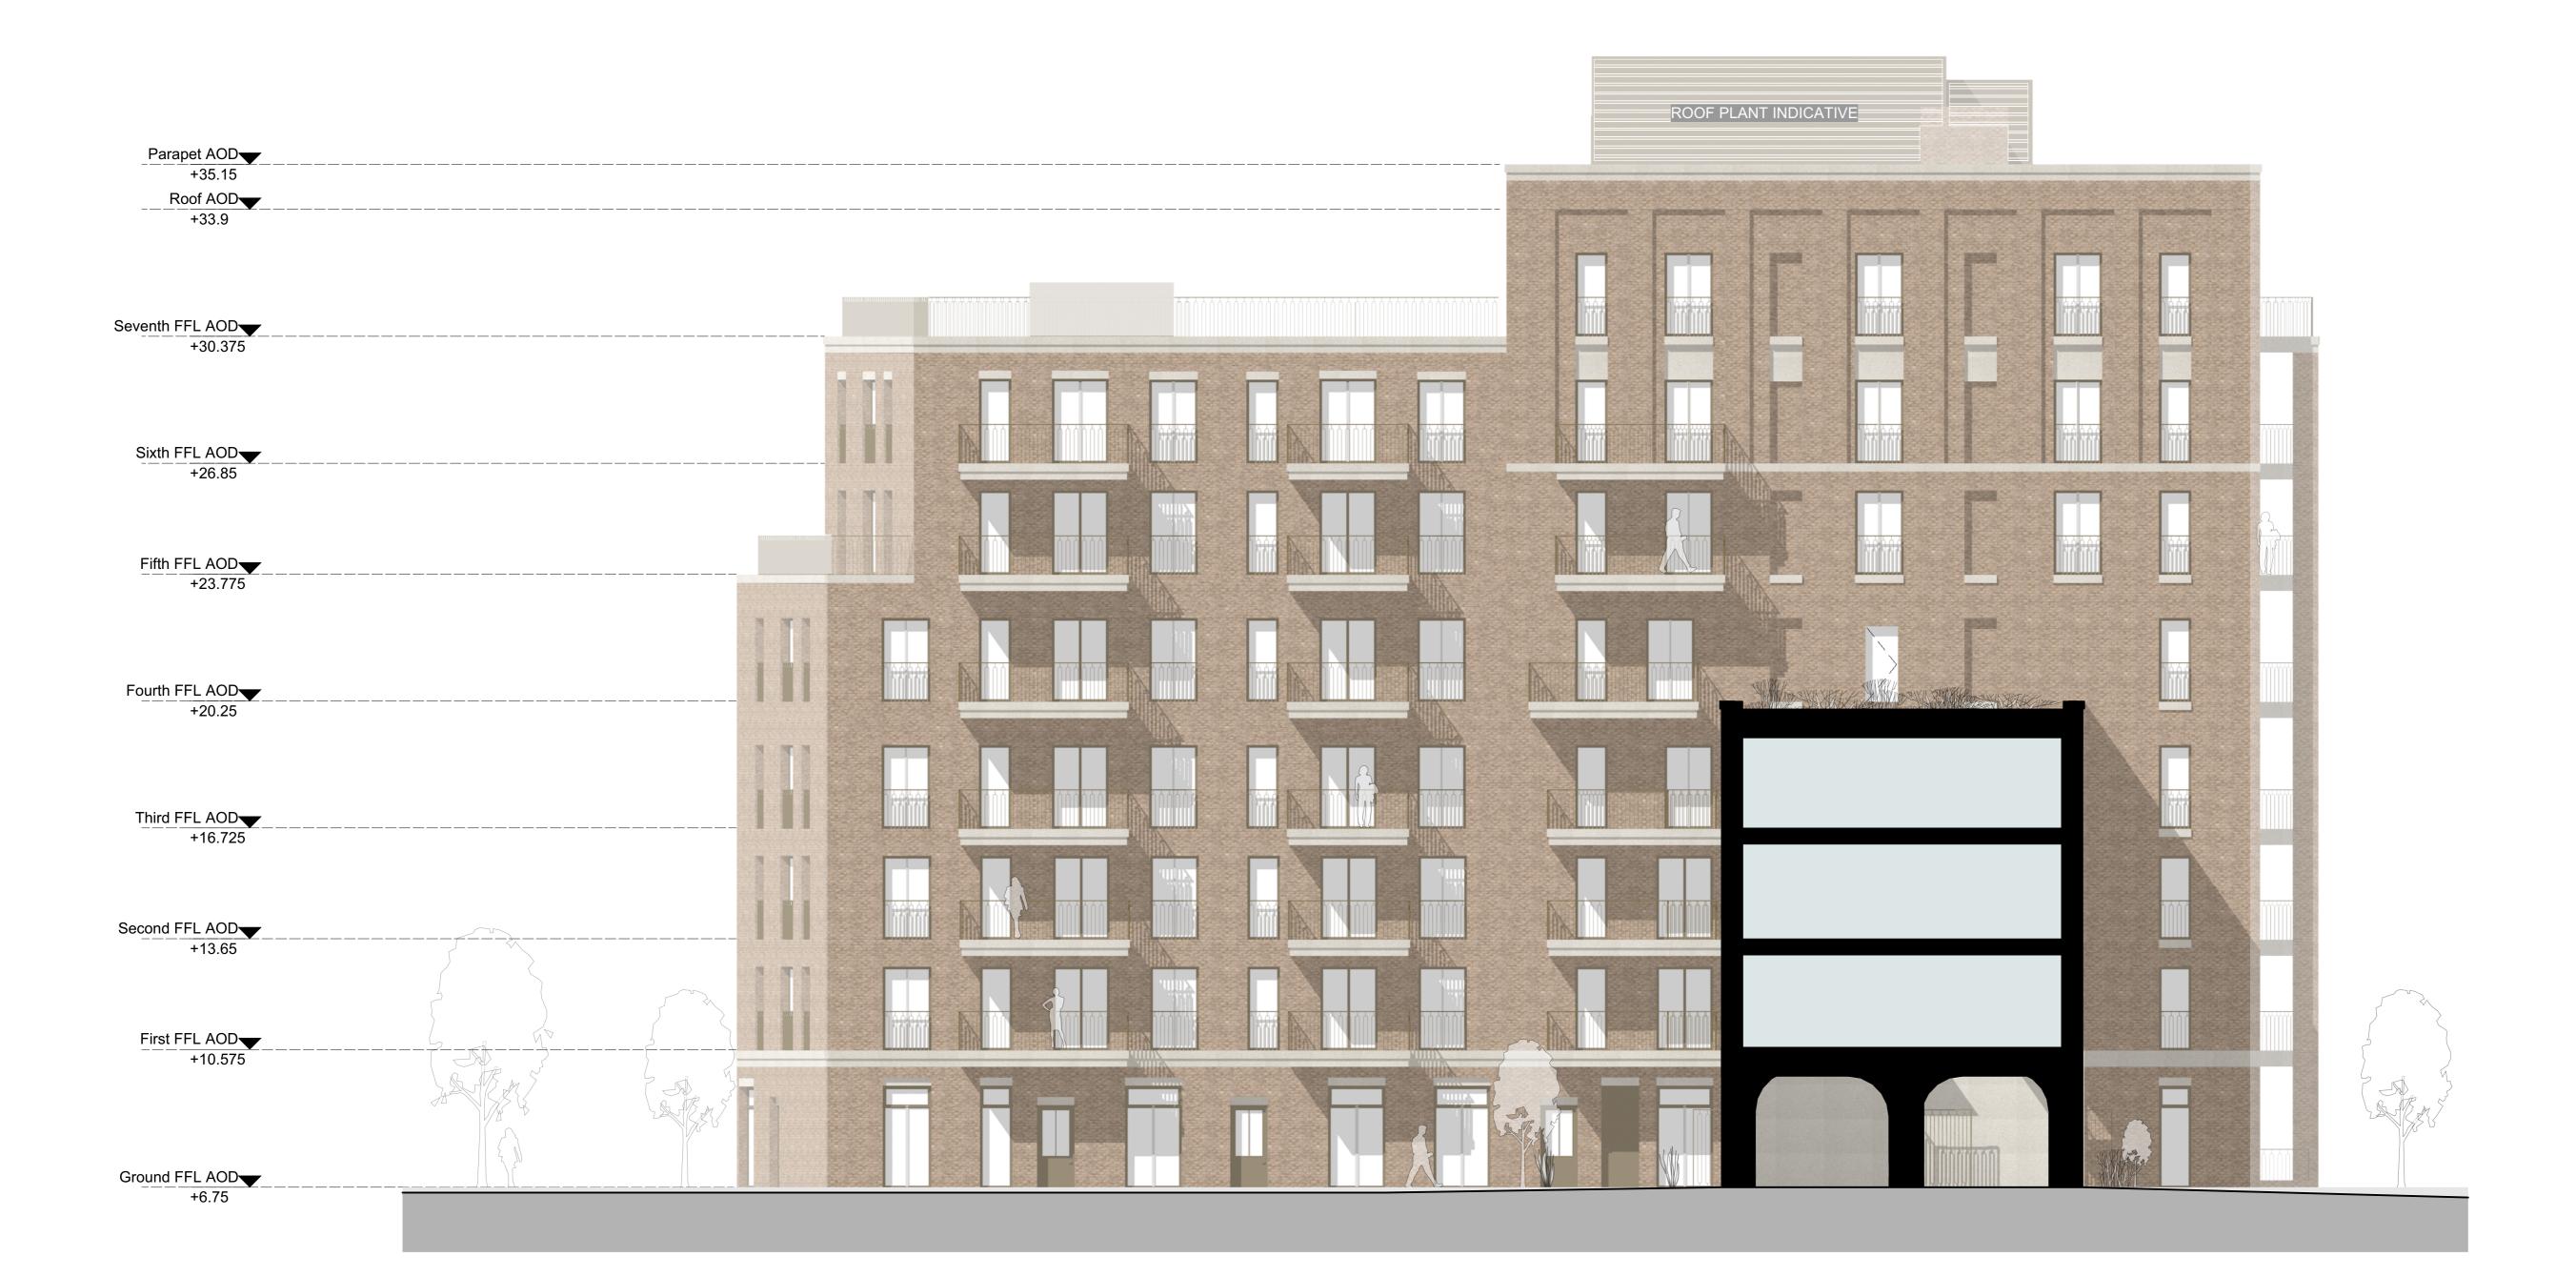

6 Block D East Internal Courtyard Elevation
Scale: 1:100

General notes

All setting out must be checked on site
All levels must be checked on site and refer to
Ordnance Datum Newlyn unless alternative Datum given
All fixings and weatherings must be checked on site
All dimensions must be checked on site
This drawing must not be scaled
This drawing must be read in conjunction with all other
relevant drawings, specification clauses and current design risk

# Internal Courtyard East Elevation Block D Elevations

1:100 Aug' 23

Drawing N°