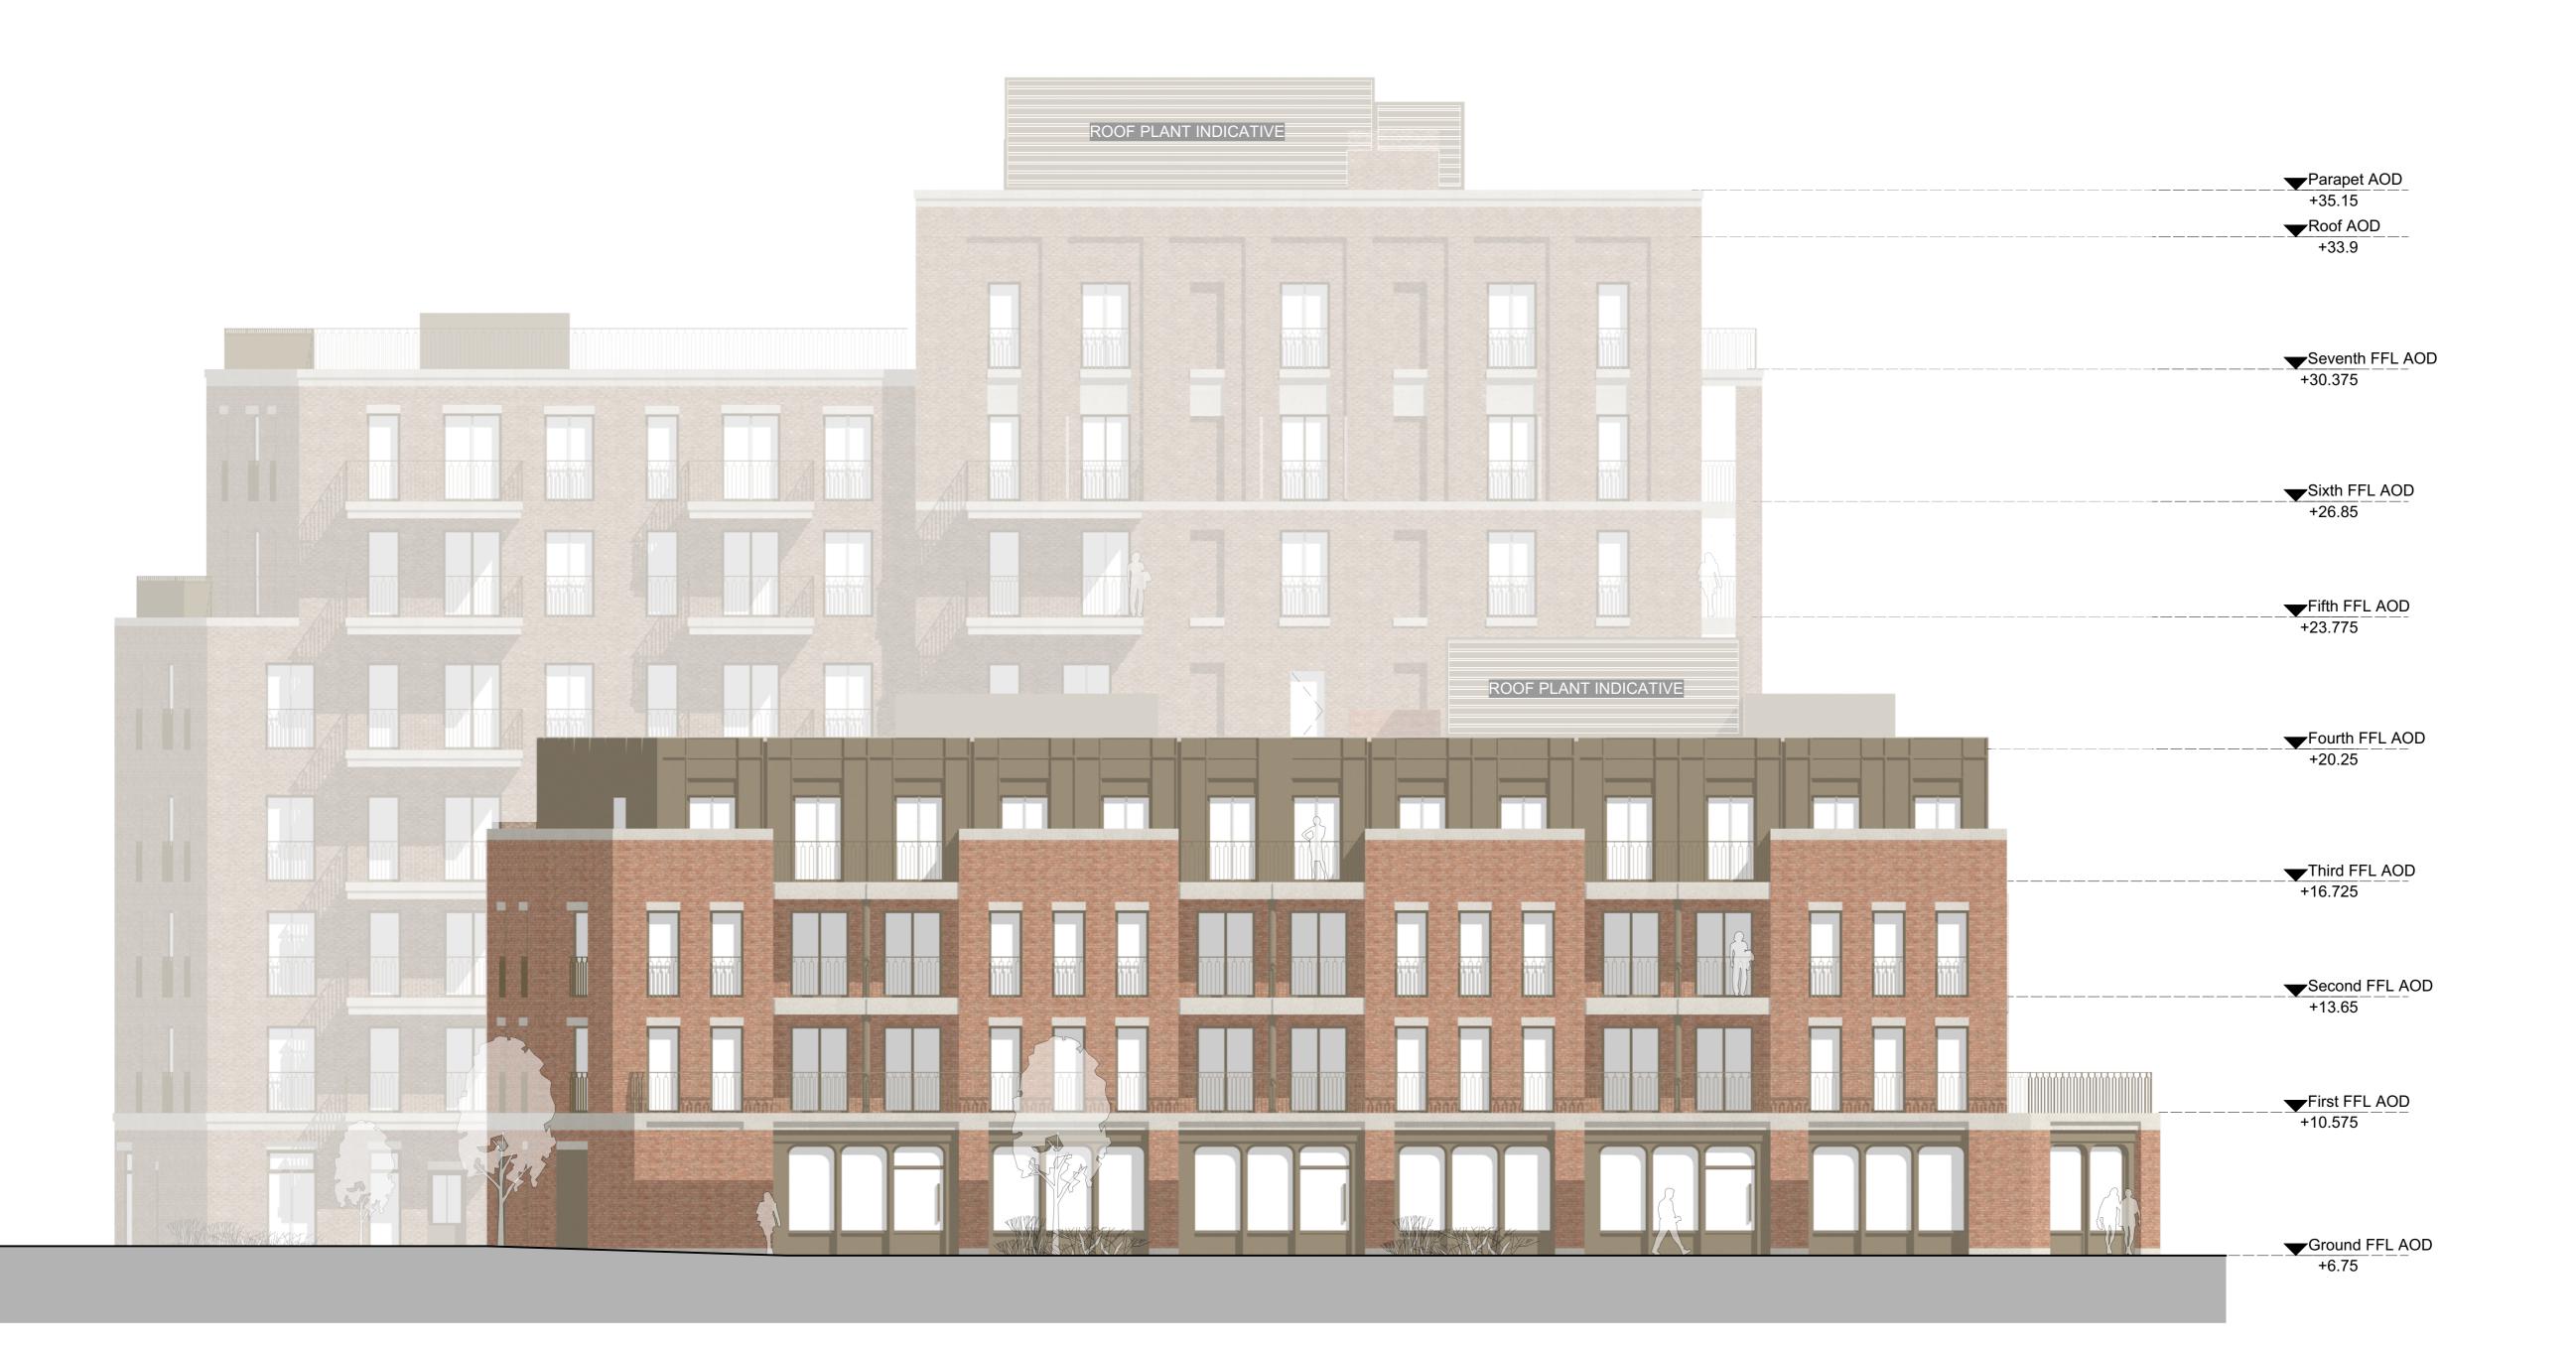

Block D East Elevation Scale: 1:100

General notes

All setting out must be checked on site
All levels must be checked on site and refer to Ordnance Datum Newlyn unless alternative Datum given All fixings and weatherings must be checked on site All dimensions must be checked on site This drawing must not be scaled This drawing must be read in conjunction with all other relevant drawings, specification clauses and current design risk

Project title

A3004 **Manor Road Richmond** 

Drawing title

**East Elevation Block D Elevations** 

Scale @ A1 size Aug' 23 1:100

Drawing N°

MNR-AA-BLD-ZZ-DR-A-4401

Status & Revision