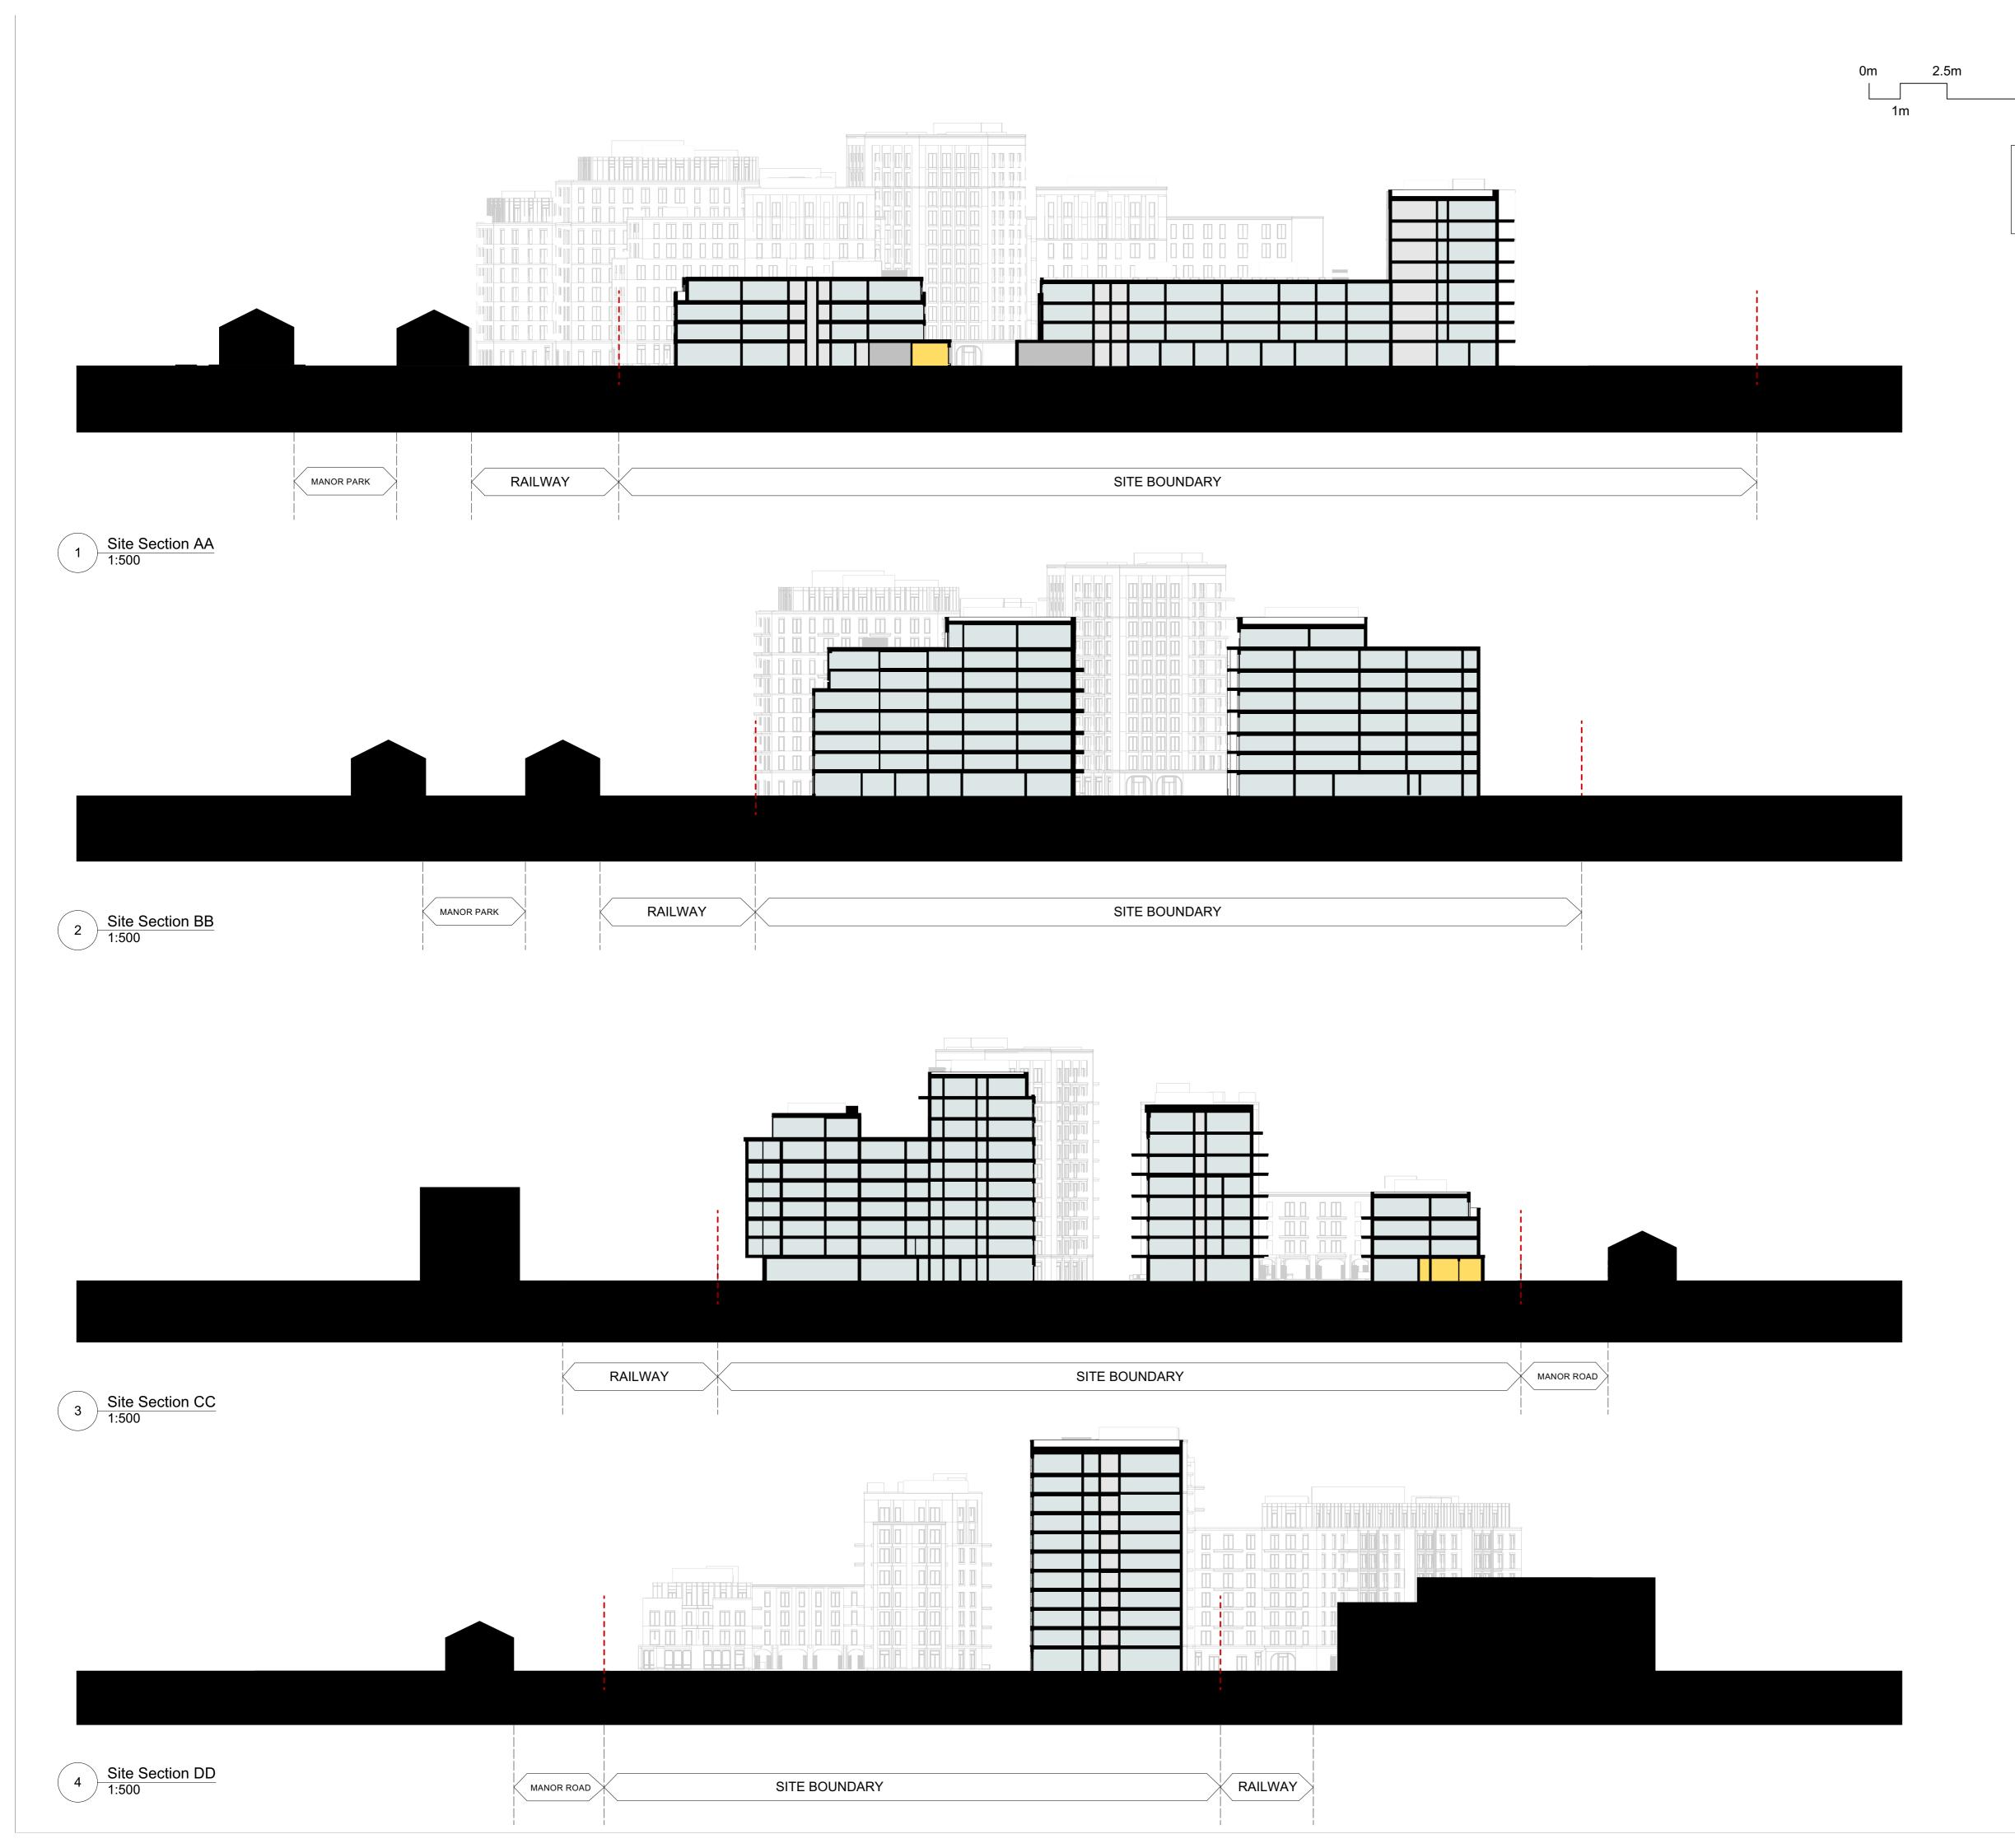

## Site Sections AA, BB, CC and DD

| Scale @ A1 size | Date |
|-----------------|------|
|                 |      |

1:500

Aug' 23

MNR-AA-ALL-ZZ-DR-A-3000

Status & Revision

Drawing N<sup>o</sup>

Asseel Architecture Limited 123 Upper Richmond Road