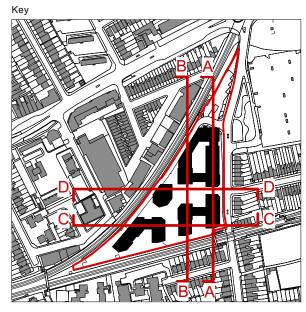

## Site Sections AA, BB, CC and DD

| Scale @ A1 size | Date |
|-----------------|------|
|                 |      |

1:500

Aug' 23

MNR-AA-ALL-ZZ-DR-A-3000

Status & Revision

Drawing N<sup>o</sup>

Asseel Architecture Limited 123 Upper Richmond Road