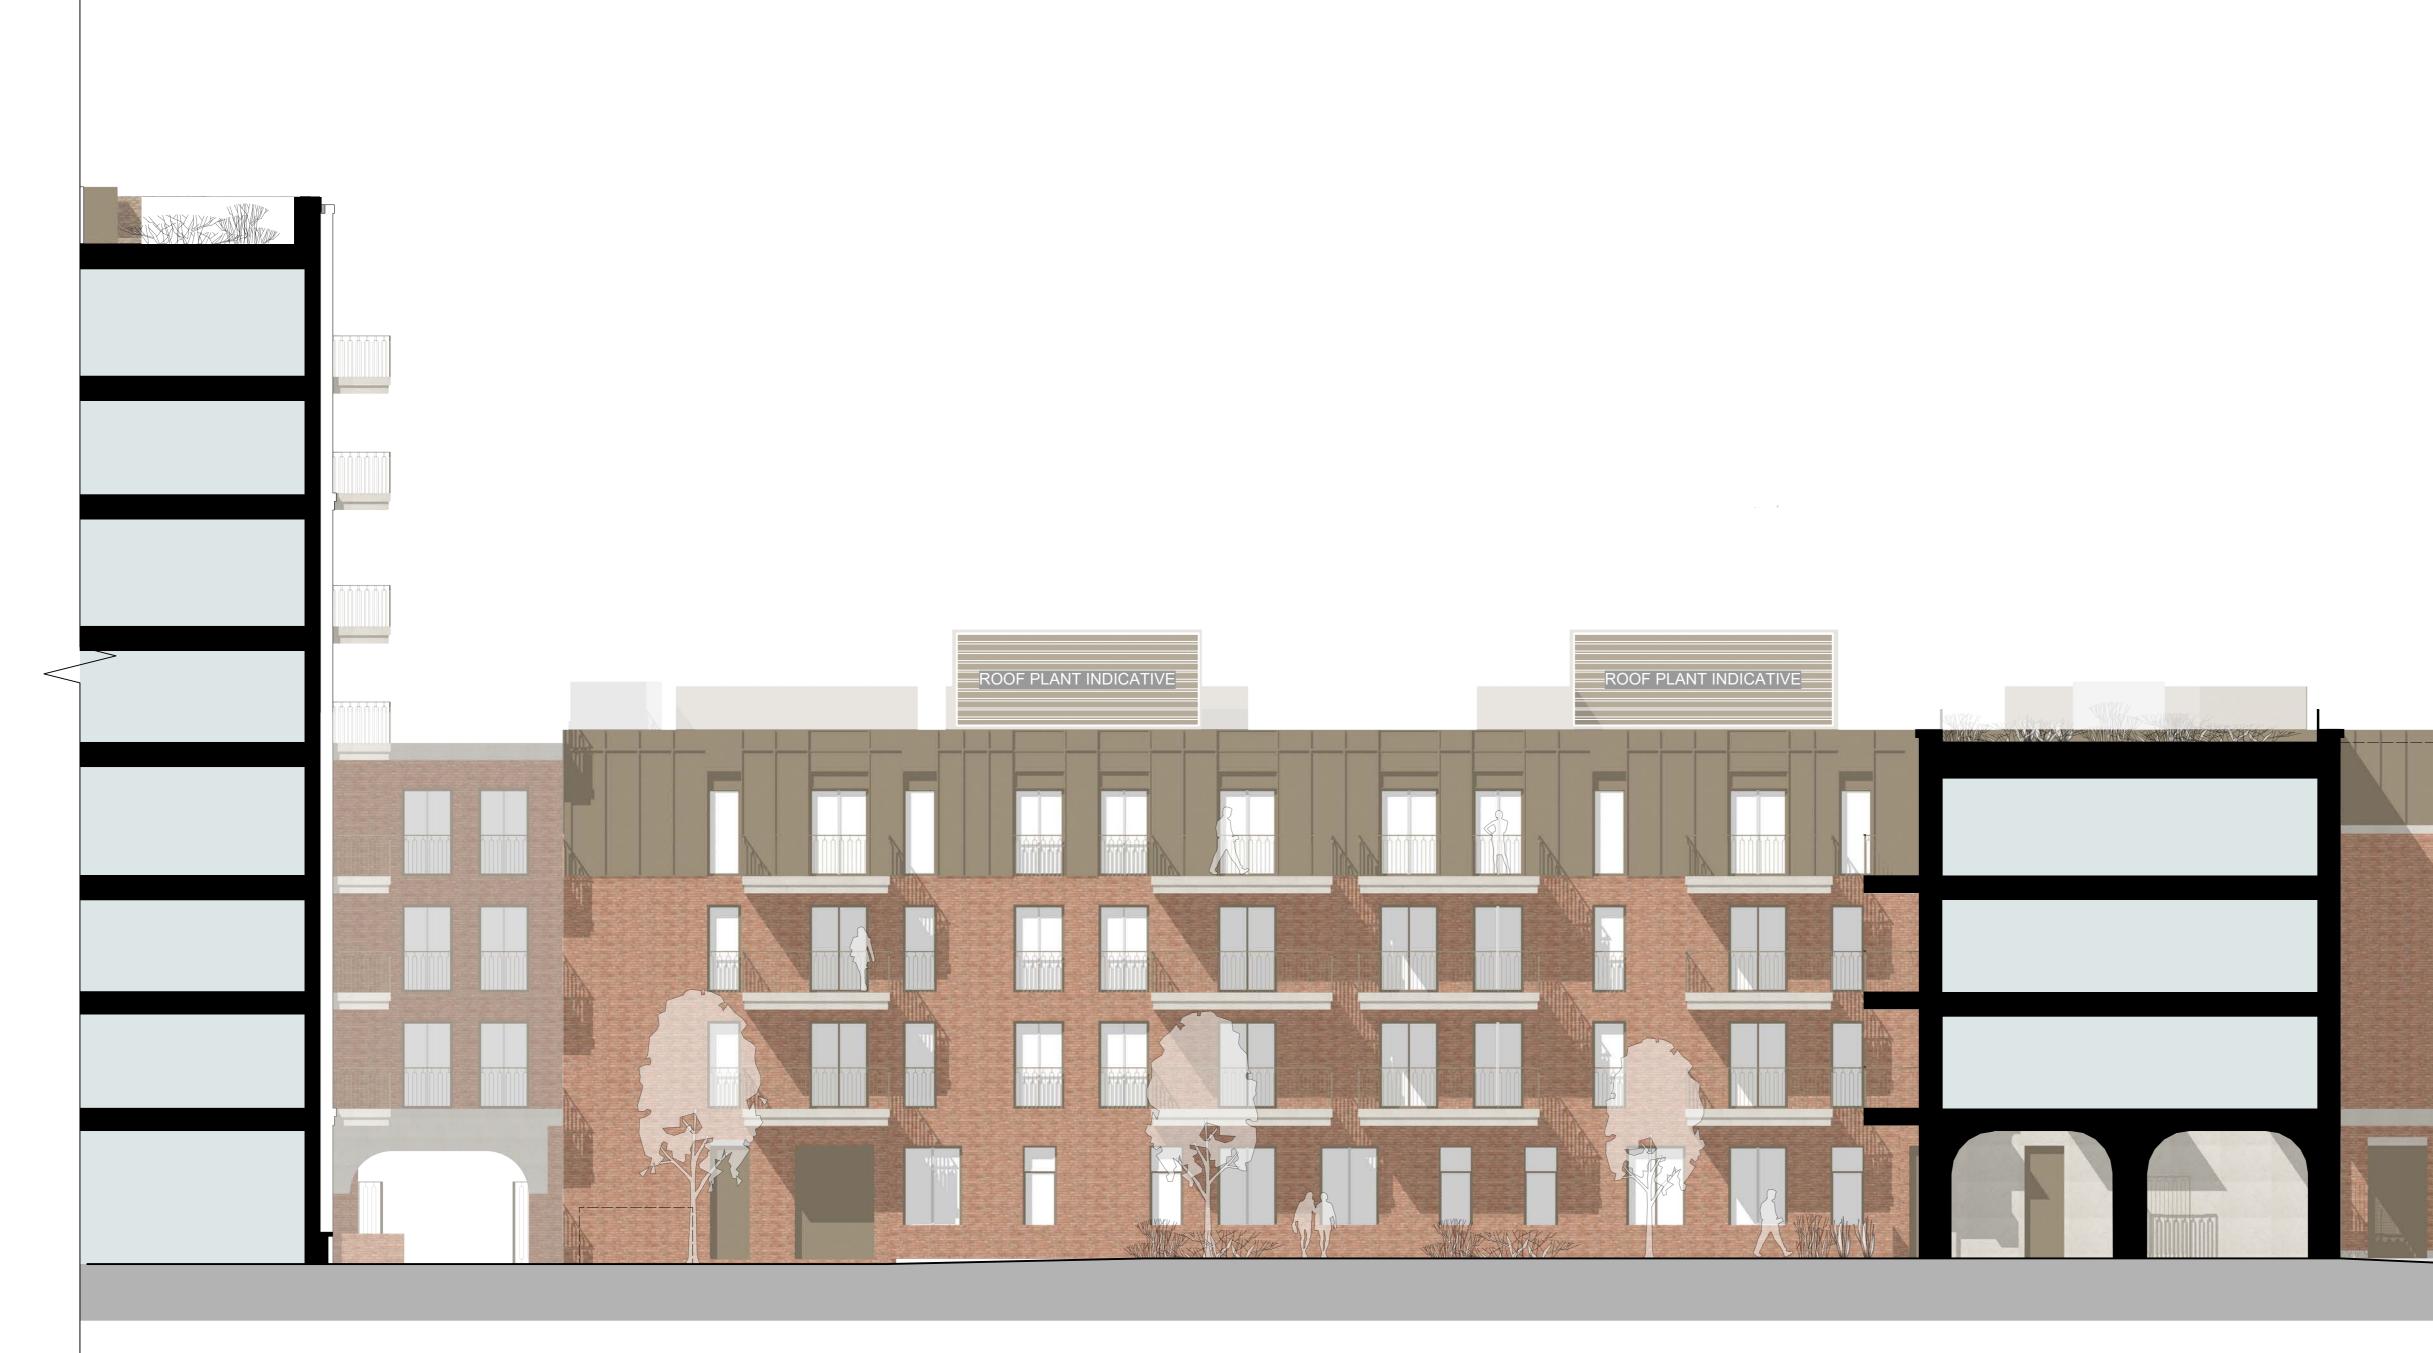

5

Internal Courtyard Elevation - West Scale: 1:100

| General | notes |
|---------|-------|
|         |       |

All setting out must be checked on site All levels must be checked on site and refer to Ordnance Datum Newlyn unless alternative Datum given All fixings and weatherings must be checked on site All dimensions must be checked on site This drawing must not be scaled This drawing must be read in conjunction with all other relevant drawings, specification clauses and current design risk register This drawing must not be used for land transfer purposes Calculated areas in accordance with Assael Architecture's Definition of Areas for Schedule of Areas This drawing must not be used on site unless issued for construction Subject to survey, consultation and approval from all statutory

| ▼                | Parapet AOD<br>(south) |  |  |  |
|------------------|------------------------|--|--|--|
| +35.15n          | n                      |  |  |  |
| Roof AOD (south) |                        |  |  |  |
| +33.9n           | า                      |  |  |  |
|                  |                        |  |  |  |

Seventh FFL AOD (south) +30.375m

Sixth FFL AOD +26.85m

Fifth FFL AOD (south) +23.775m

Fourth FFL AOD +20.25m

Second FFL AOD +13.65m

Third FFL AOD +16.725m

Ground FFL AOD +6.6m (south)