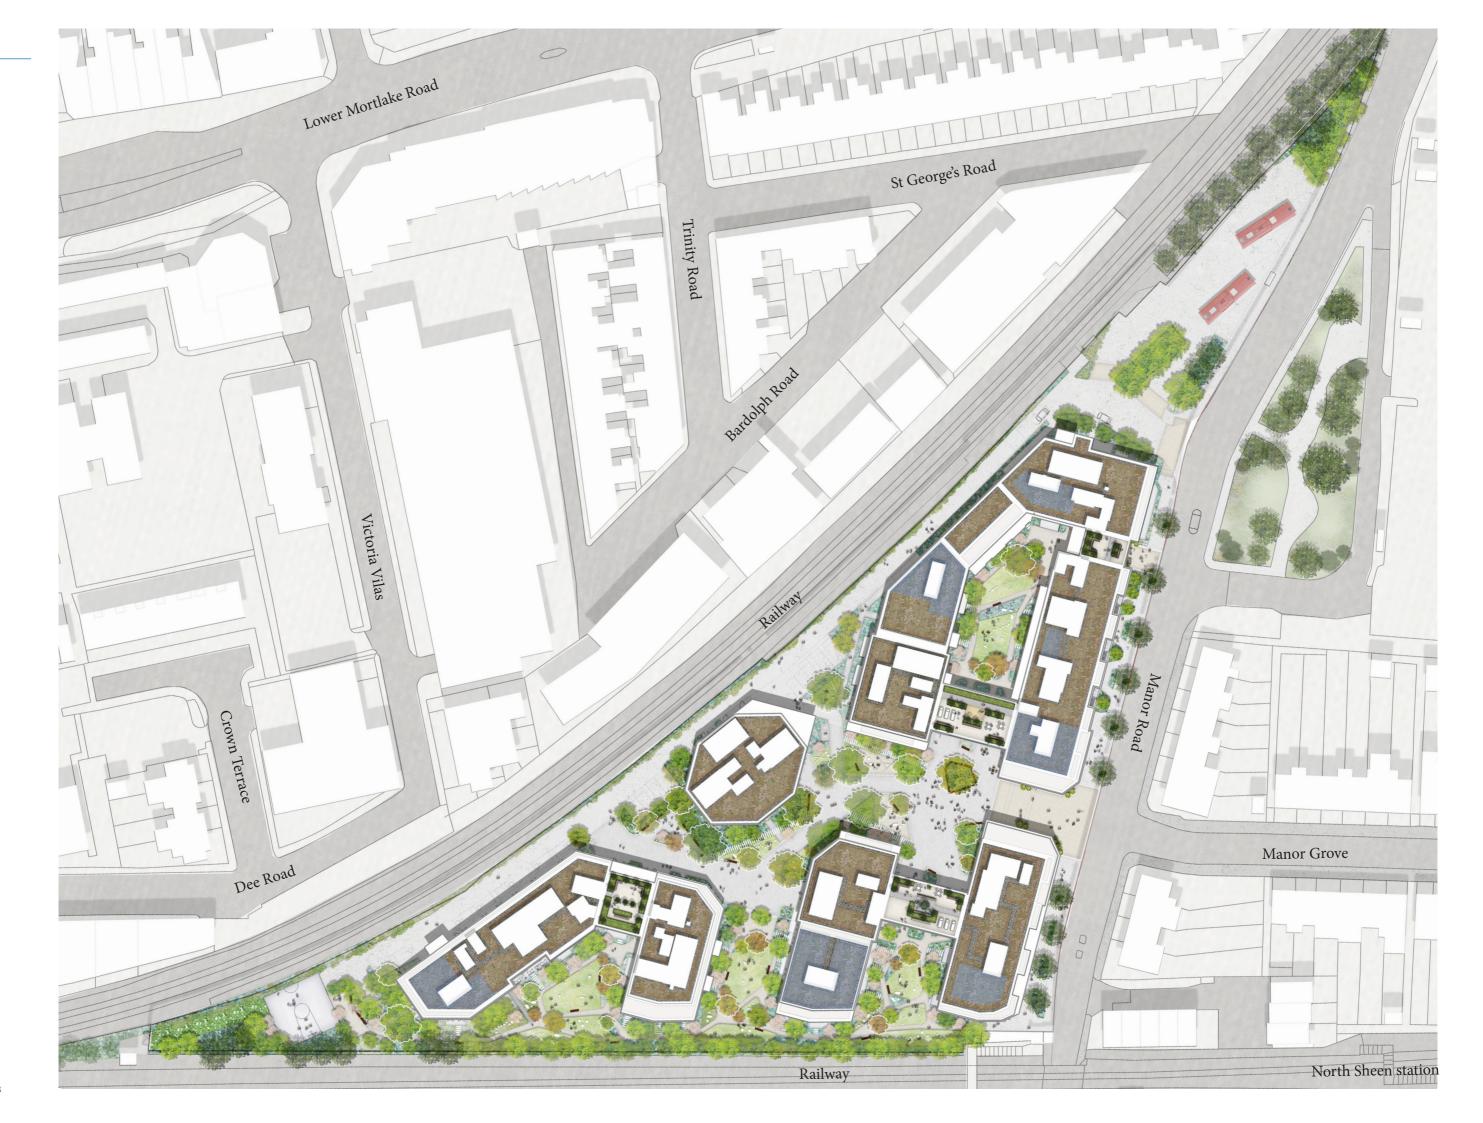

## **GILLESPIES**

1 St John's Square London EC1M 4DH

T: +44 (0)207 253 2929

## Document Control Form

P11559-00-001 Project number MANOR ROAD Project title

Document title LANDSCAPE ADDENDUM 04

Client AVANTON RICHMOND

Document status PLANNING

## GILLESPIES LLP

| Status   | Revision | Date issued | Prepared by | Checked by |
|----------|----------|-------------|-------------|------------|
| Dlanning | 00       | 17.11.2022  | MH          | PC         |
| Planning | 00       |             |             |            |
| Planning | 01       | 18.11.2022  | MH          | PC         |
| Planning | 02       | 28.11.2022  | MH          | SR         |
| Planning | 03       | 02.12.2022  | MH          | SR         |
| Planning | 04       | 14.12.2022  | MH          | SR         |
| Planning