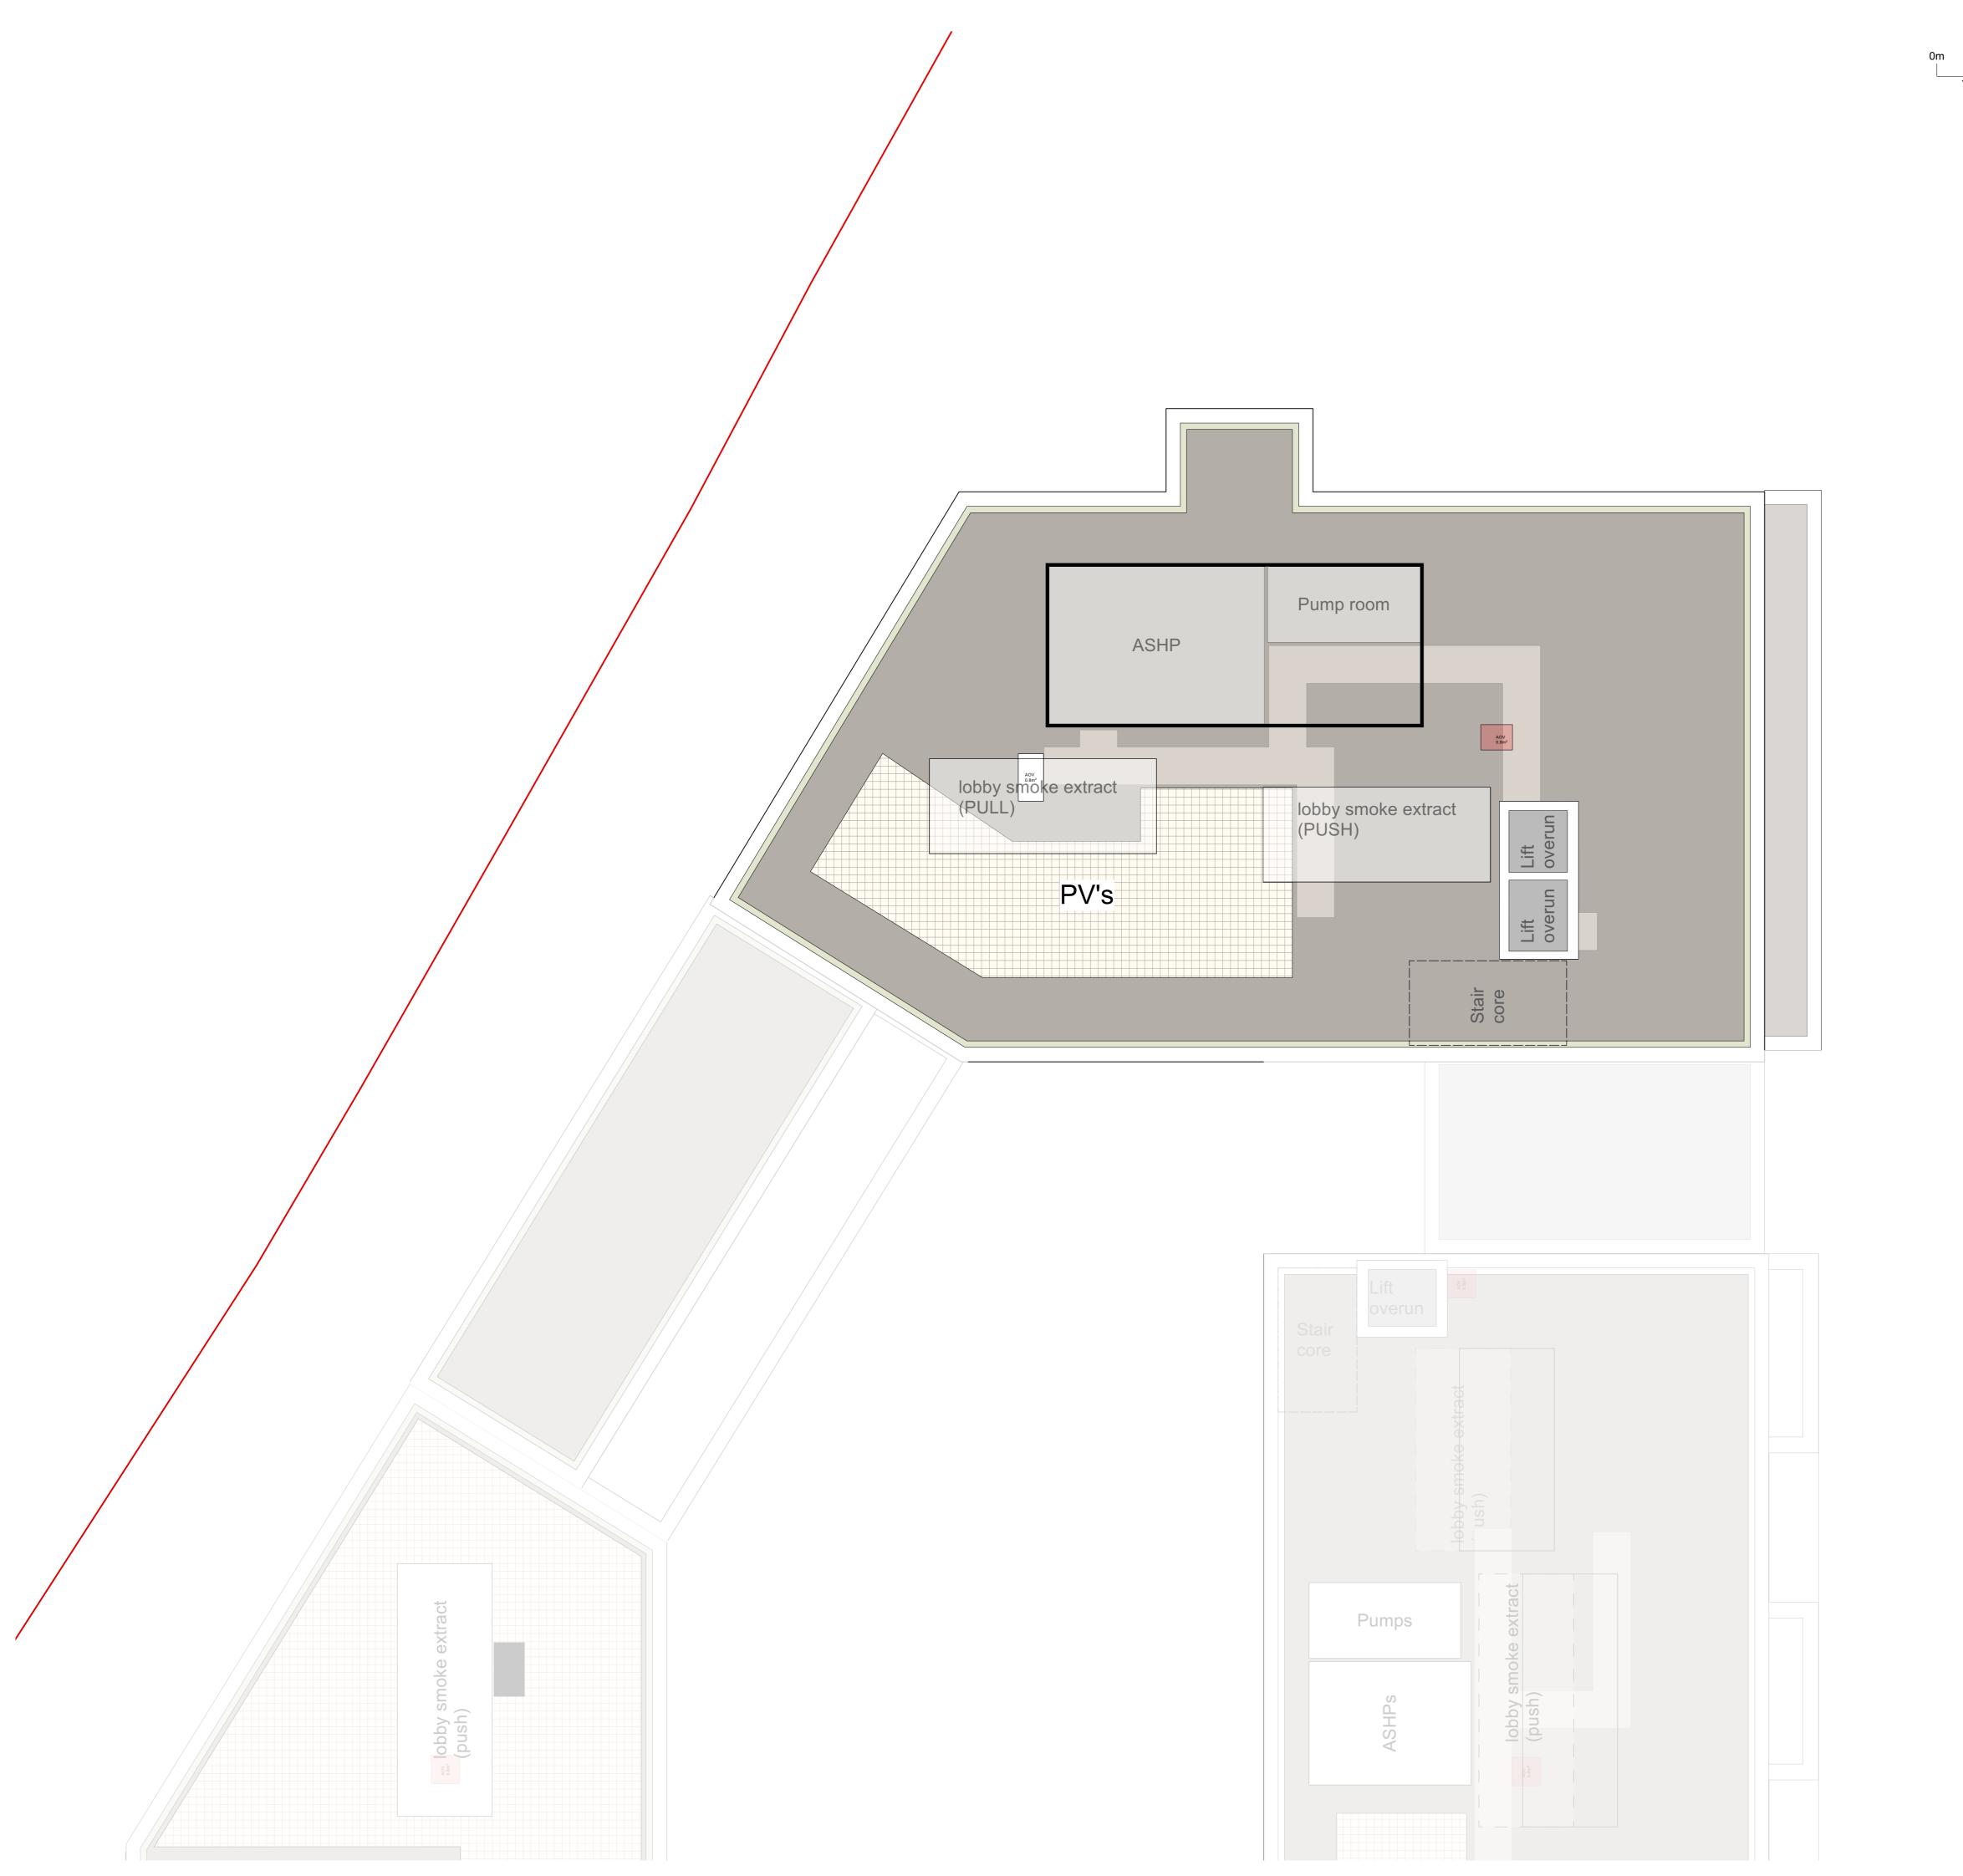

## Key Plan location

**Avanton** 

Project title A3004

**Manor Road Richmond** 

Drawing title

Block A Plans (North) Proposed Seventh Floor

Scale @ A1 size

Aug '23 1:100