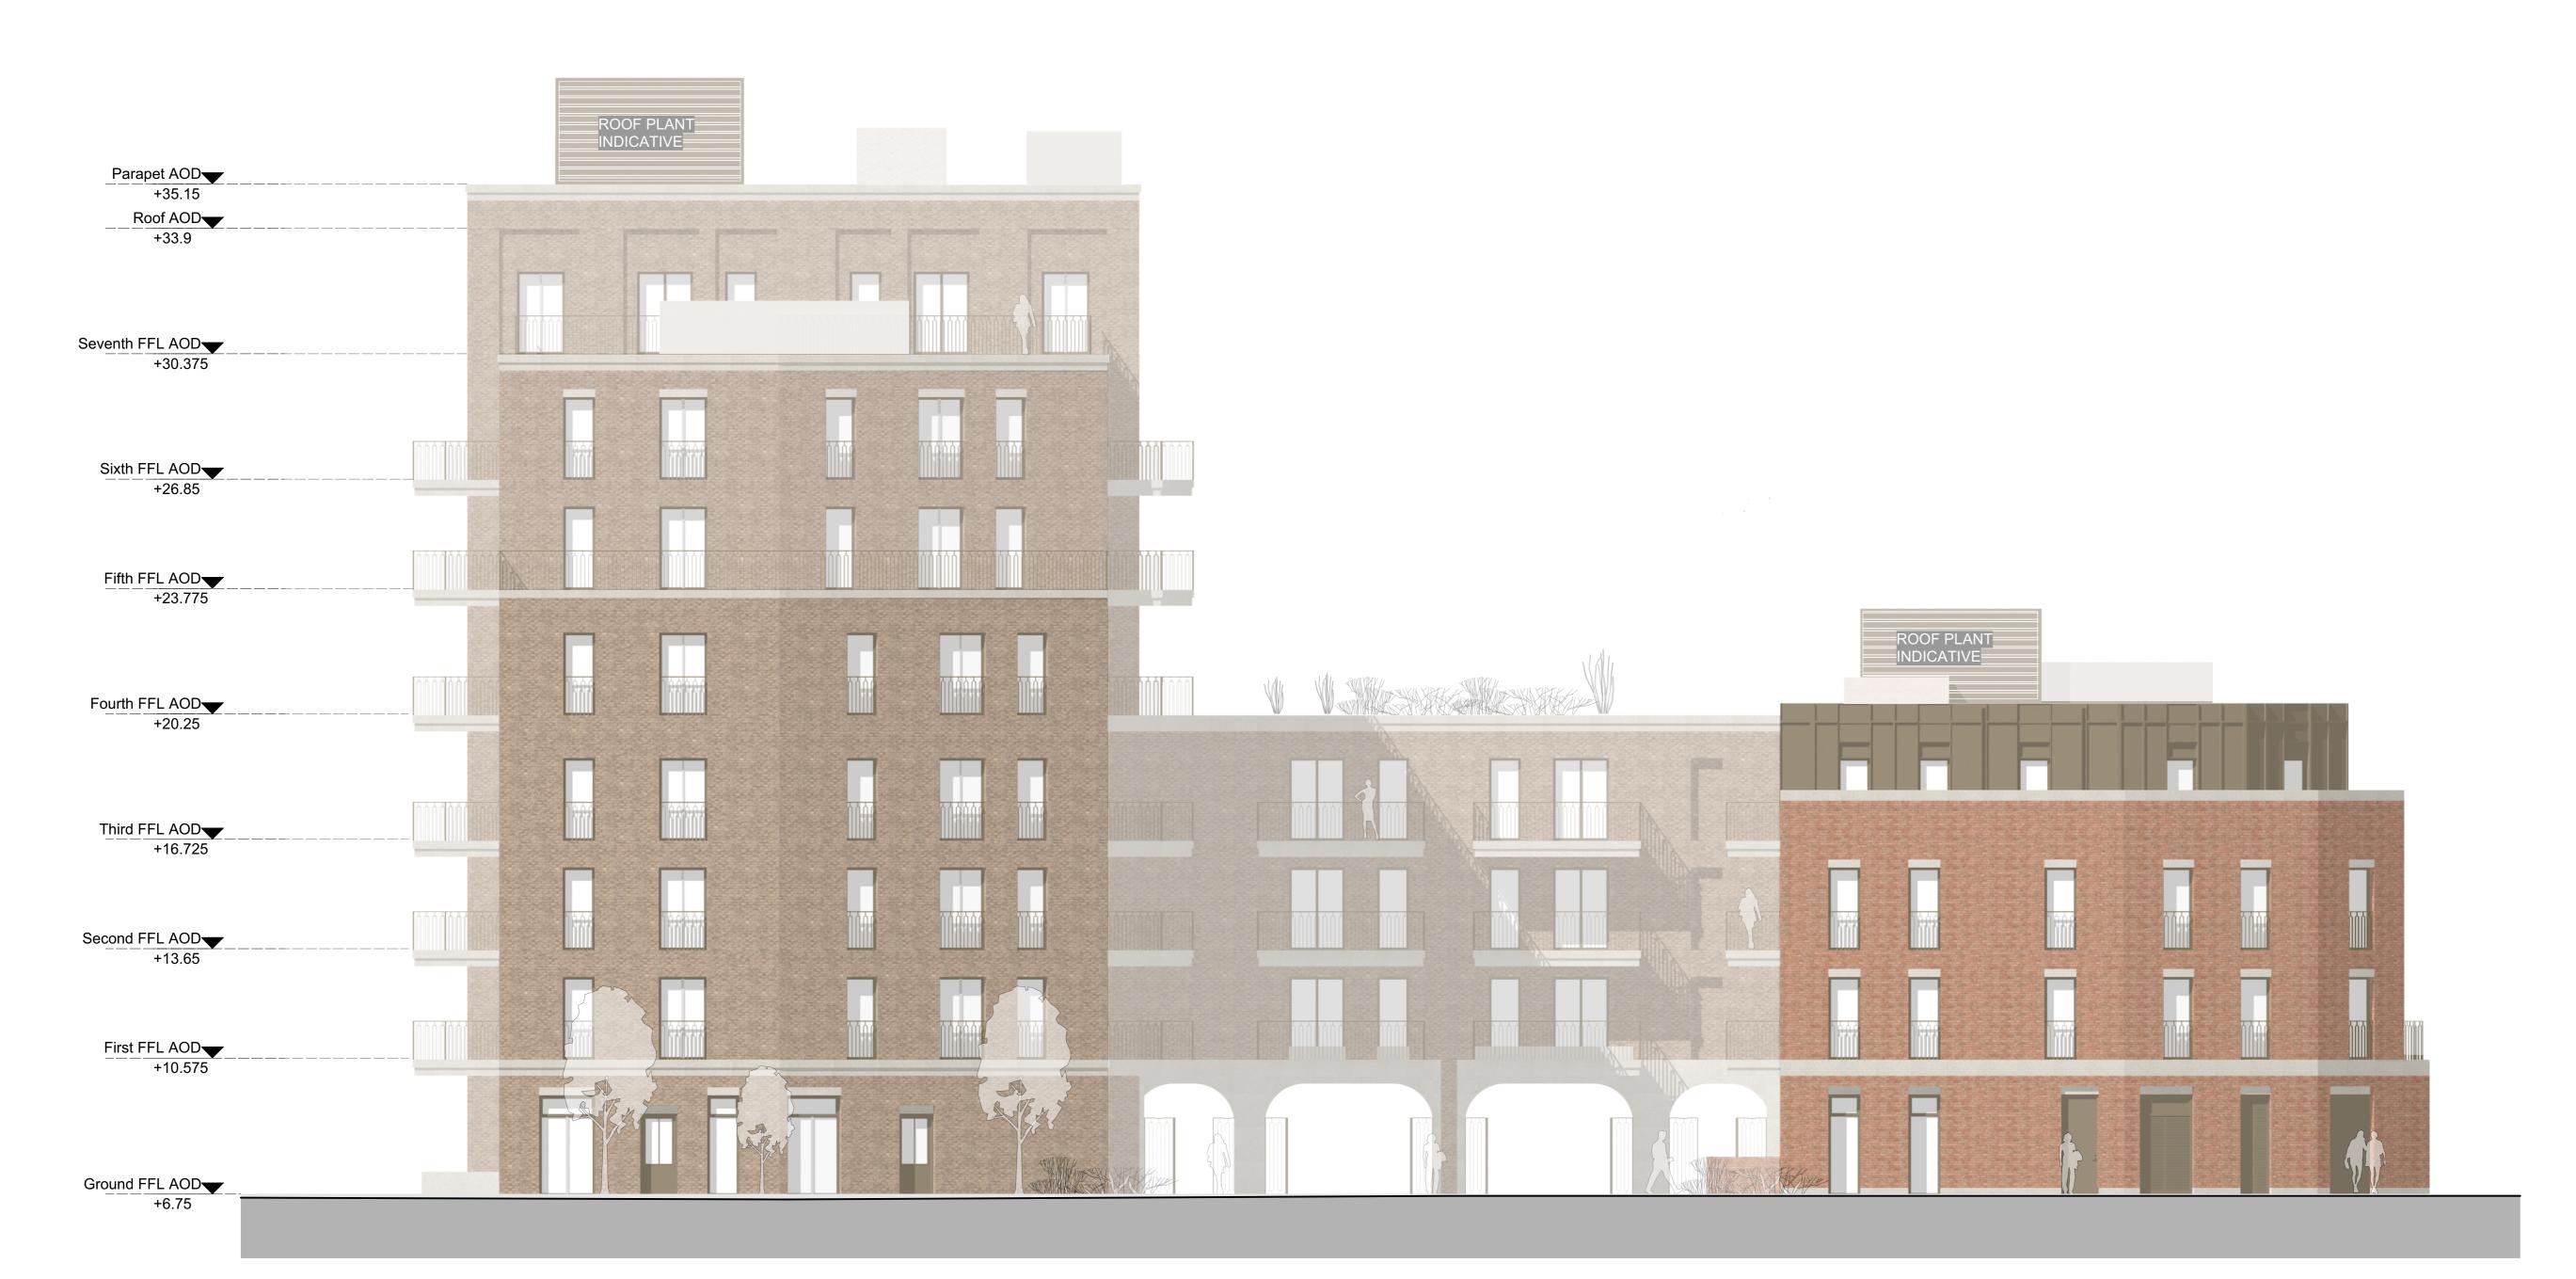

Block D South Elevation
Scale: 1:100

General notes

All setting out must be checked on site
All levels must be checked on site and refer to
Ordnance Datum Newlyn unless alternative Datum given
All fixings and weatherings must be checked on site
All dimensions must be checked on site
This drawing must not be scaled This drawing must be read in conjunction with all other relevant drawings, specification clauses and current design risk register
This drawing must not be used for land transfer purposes Calculated areas in accordance with Assael Architecture's Definition of Areas for Schedule of Areas
This drawing must not be used on site unless issued for construction

**Avanton** 

Project title

A3004 **Manor Road Richmond** 

Drawing title

South Elevation **Block D Elevations** 

Scale @ A1 size

1:100 Aug' 23

Drawing N°