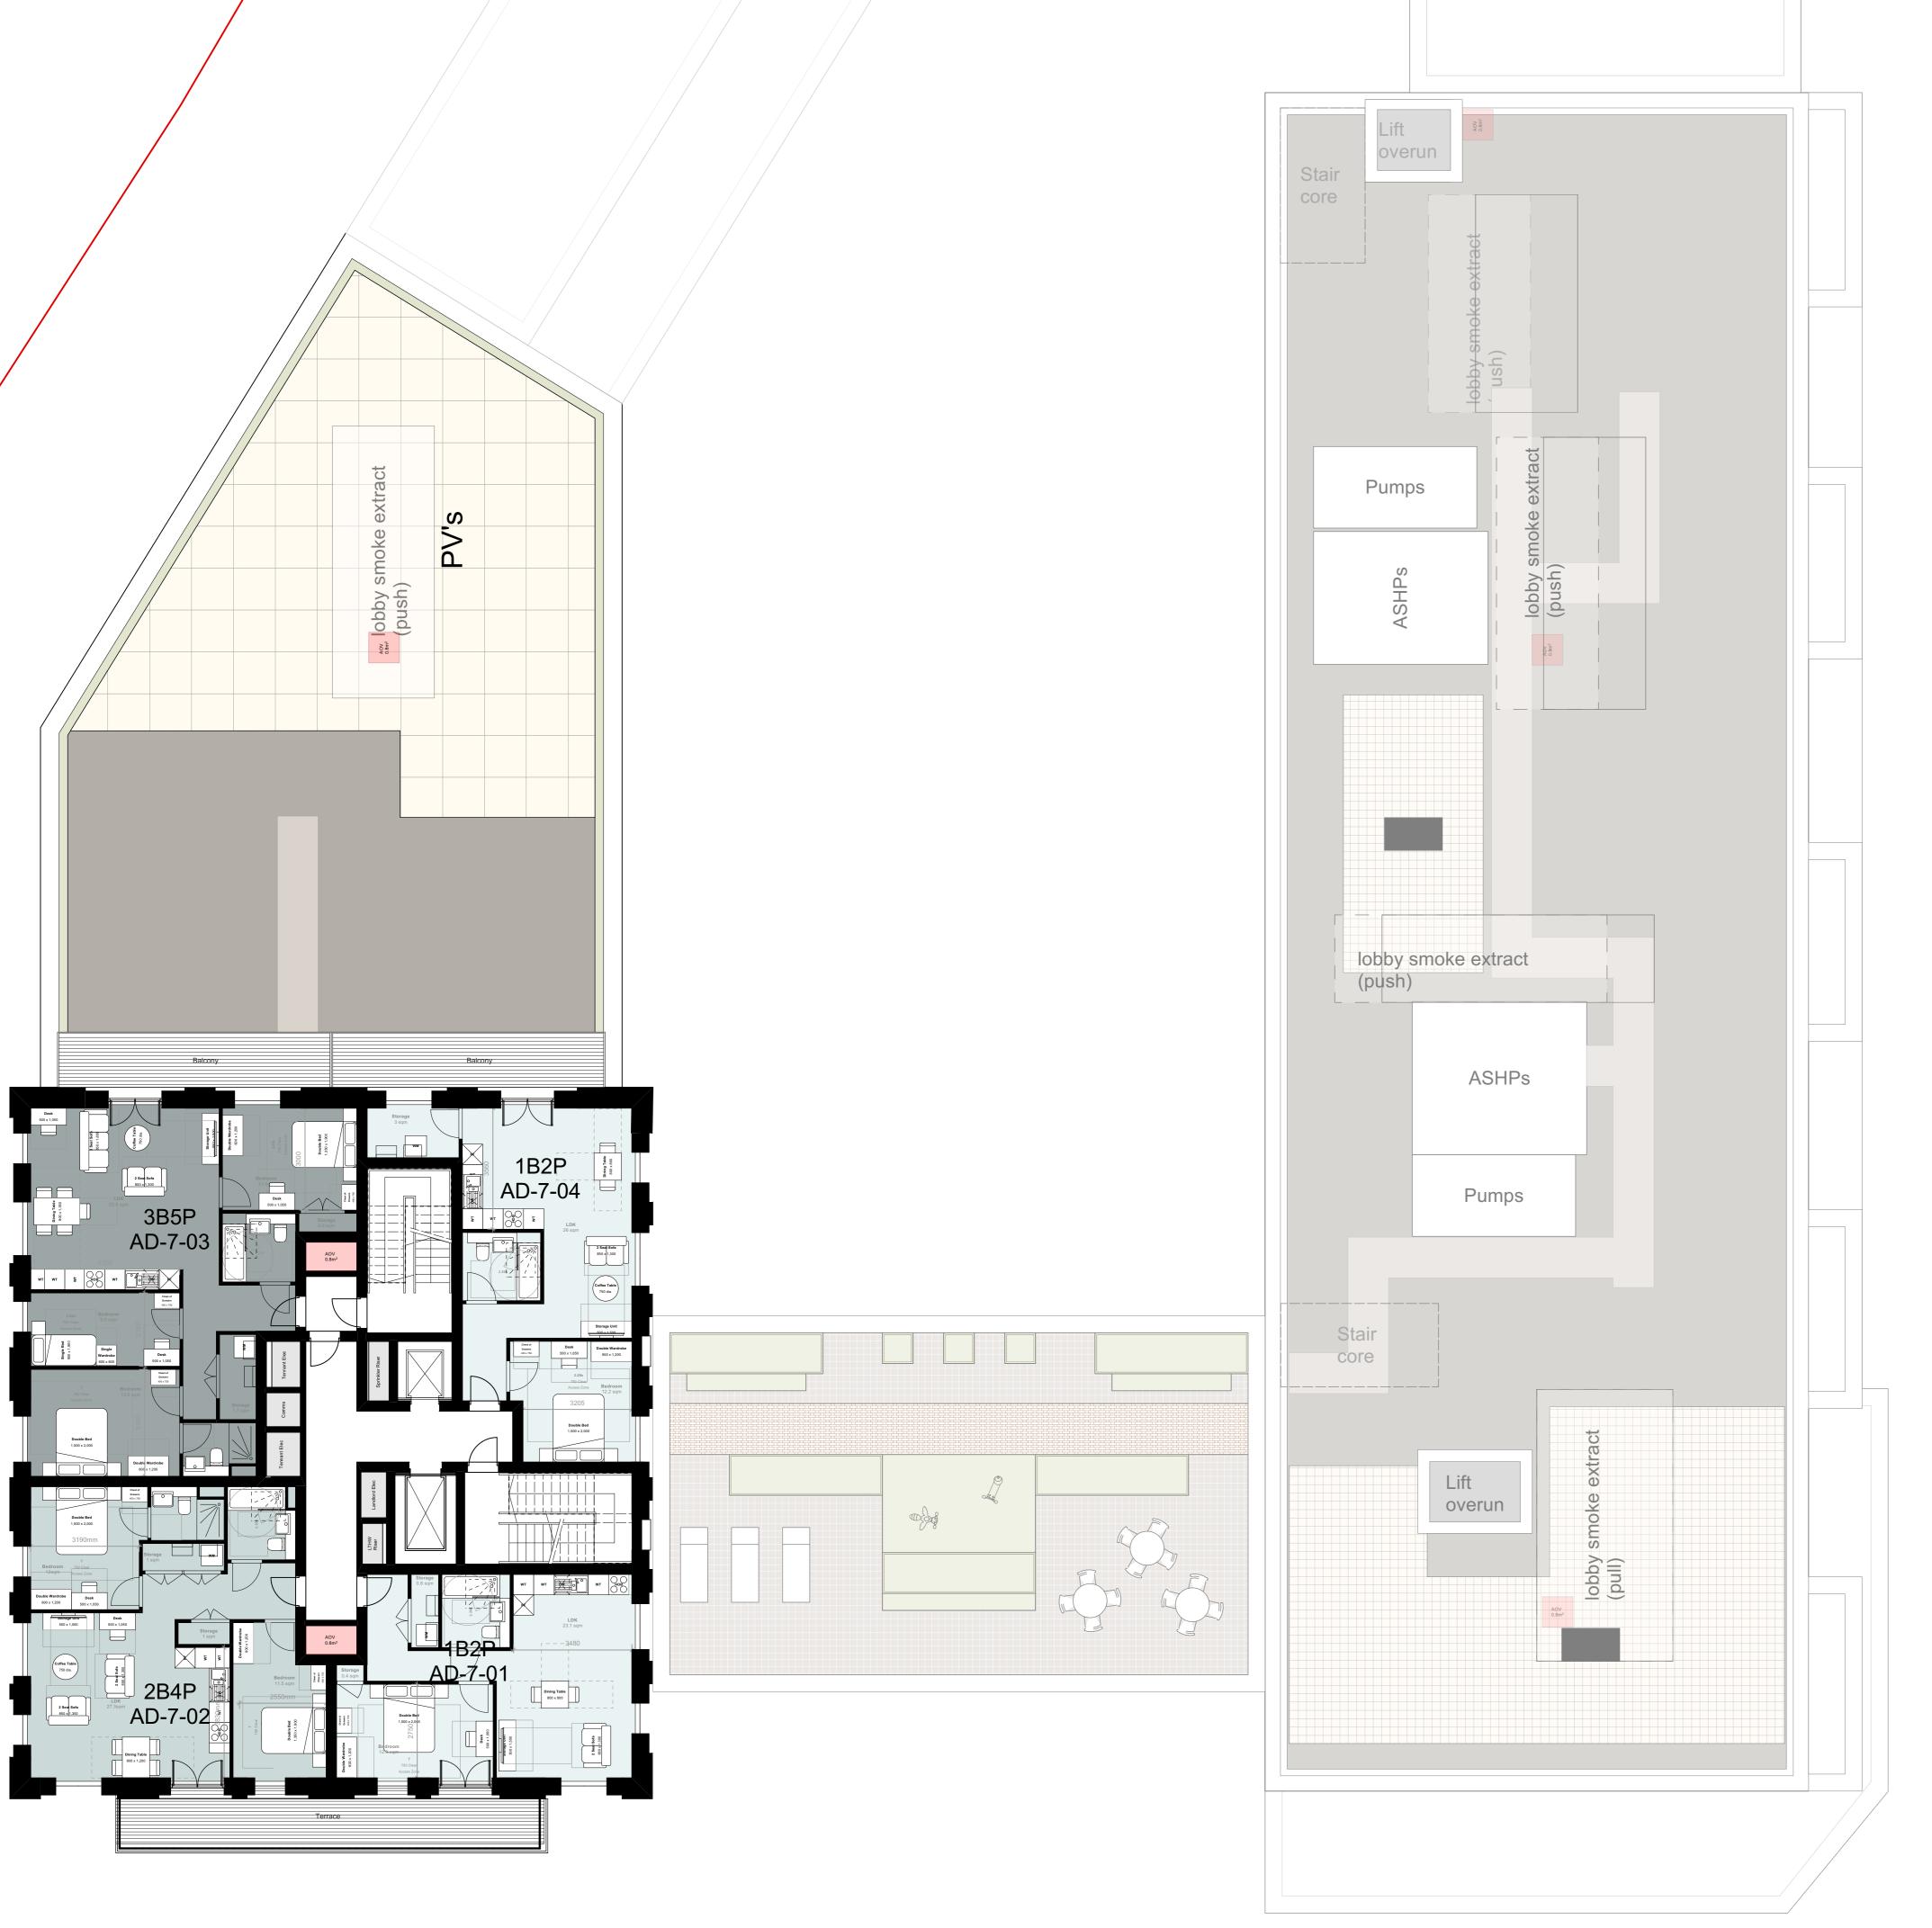

Project title

A3004

**Manor Road Richmond** 

Drawing title

Block A Plans (South) Proposed Seventh Floor

Scale @ A1 size

Aug '23 1:100

Drawing No

MNR-AA-BA2-07-DR-A-2207

Status & Revision R19

**Assael** 

Assed Architecture Limited 123 Upper Richmond Road London SW15 2TL

J +44 (0)20 7736 7744

🞟 info@asseel.co.uk www.assael.co.uk