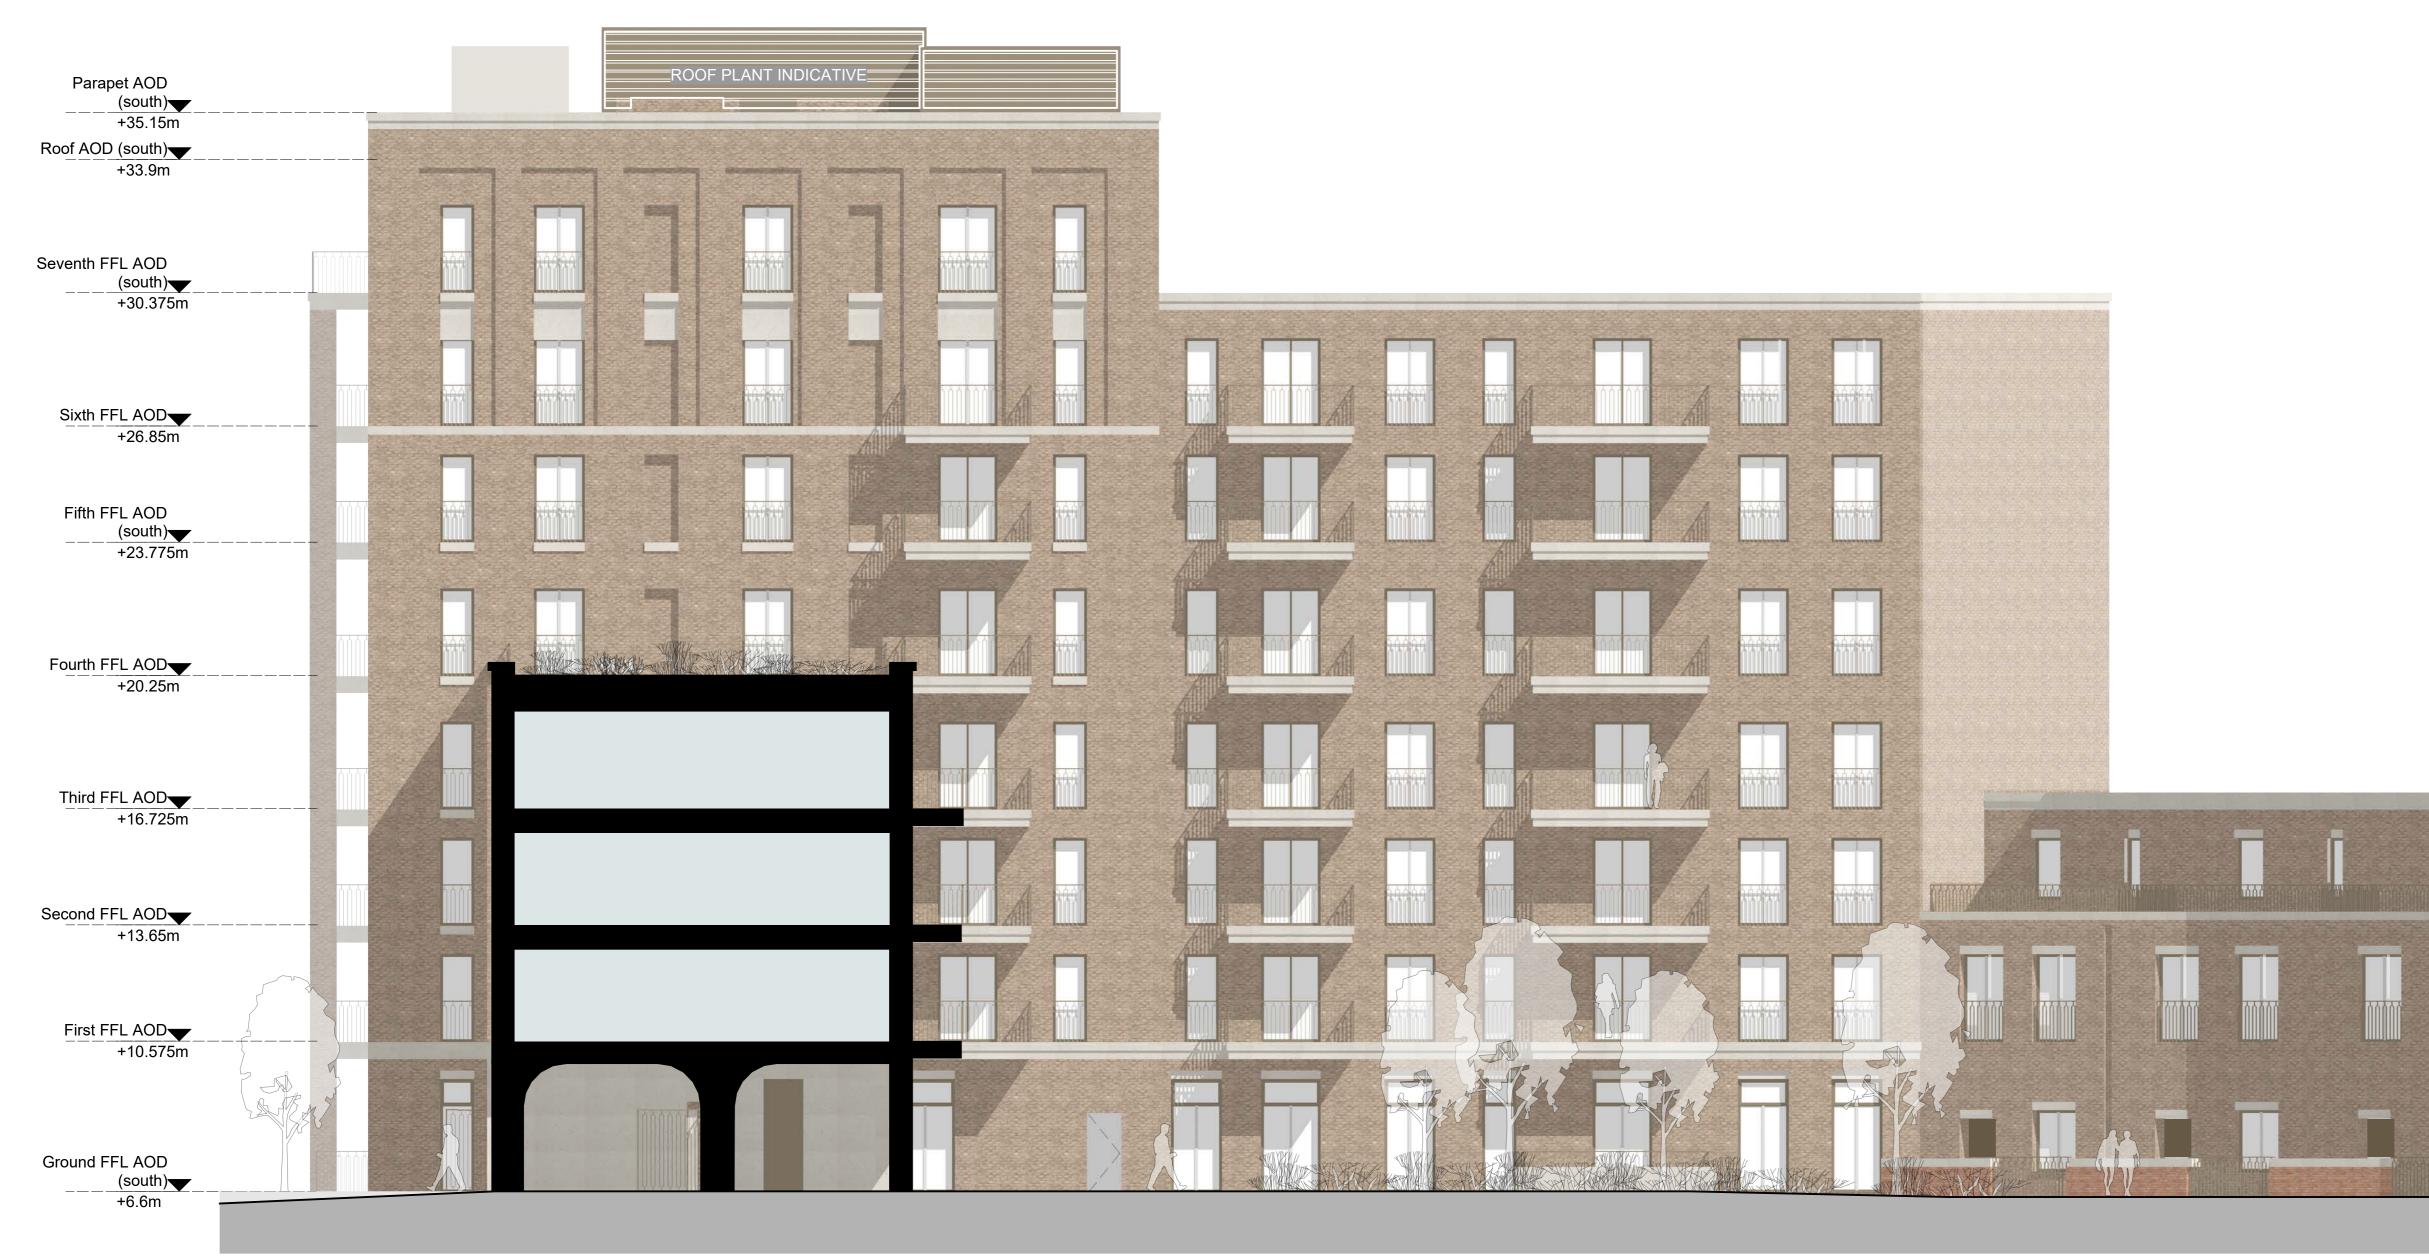

5

Internal Courtyard Elevation - East Scale: 1:100

3m َــــــا 1m

10m

General notes

All setting out must be checked on site All levels must be checked on site and refer to Ordnance Datum Newlyn unless alternative Datum given All fixings and weatherings must be checked on site All dimensions must be checked on site This drawing must not be scaled This drawing must be read in conjunction with all other relevant drawings, specification clauses and current design risk register This drawing must not be used for land transfer purposes Calculated areas in accordance with Assael Architecture's Definition of Areas for Schedule of Areas This drawing must not be used on site unless issued for construction Subject to survey, consultation and approval from all statutory

# **Block A Elevations** Internal Courtyard Elevation

Scale @ A1 size

Aug' 23

Date

Drawing N<sup>o</sup>

1:100

MNR-AA-BLA-ZZ-DR-A-4107

R12