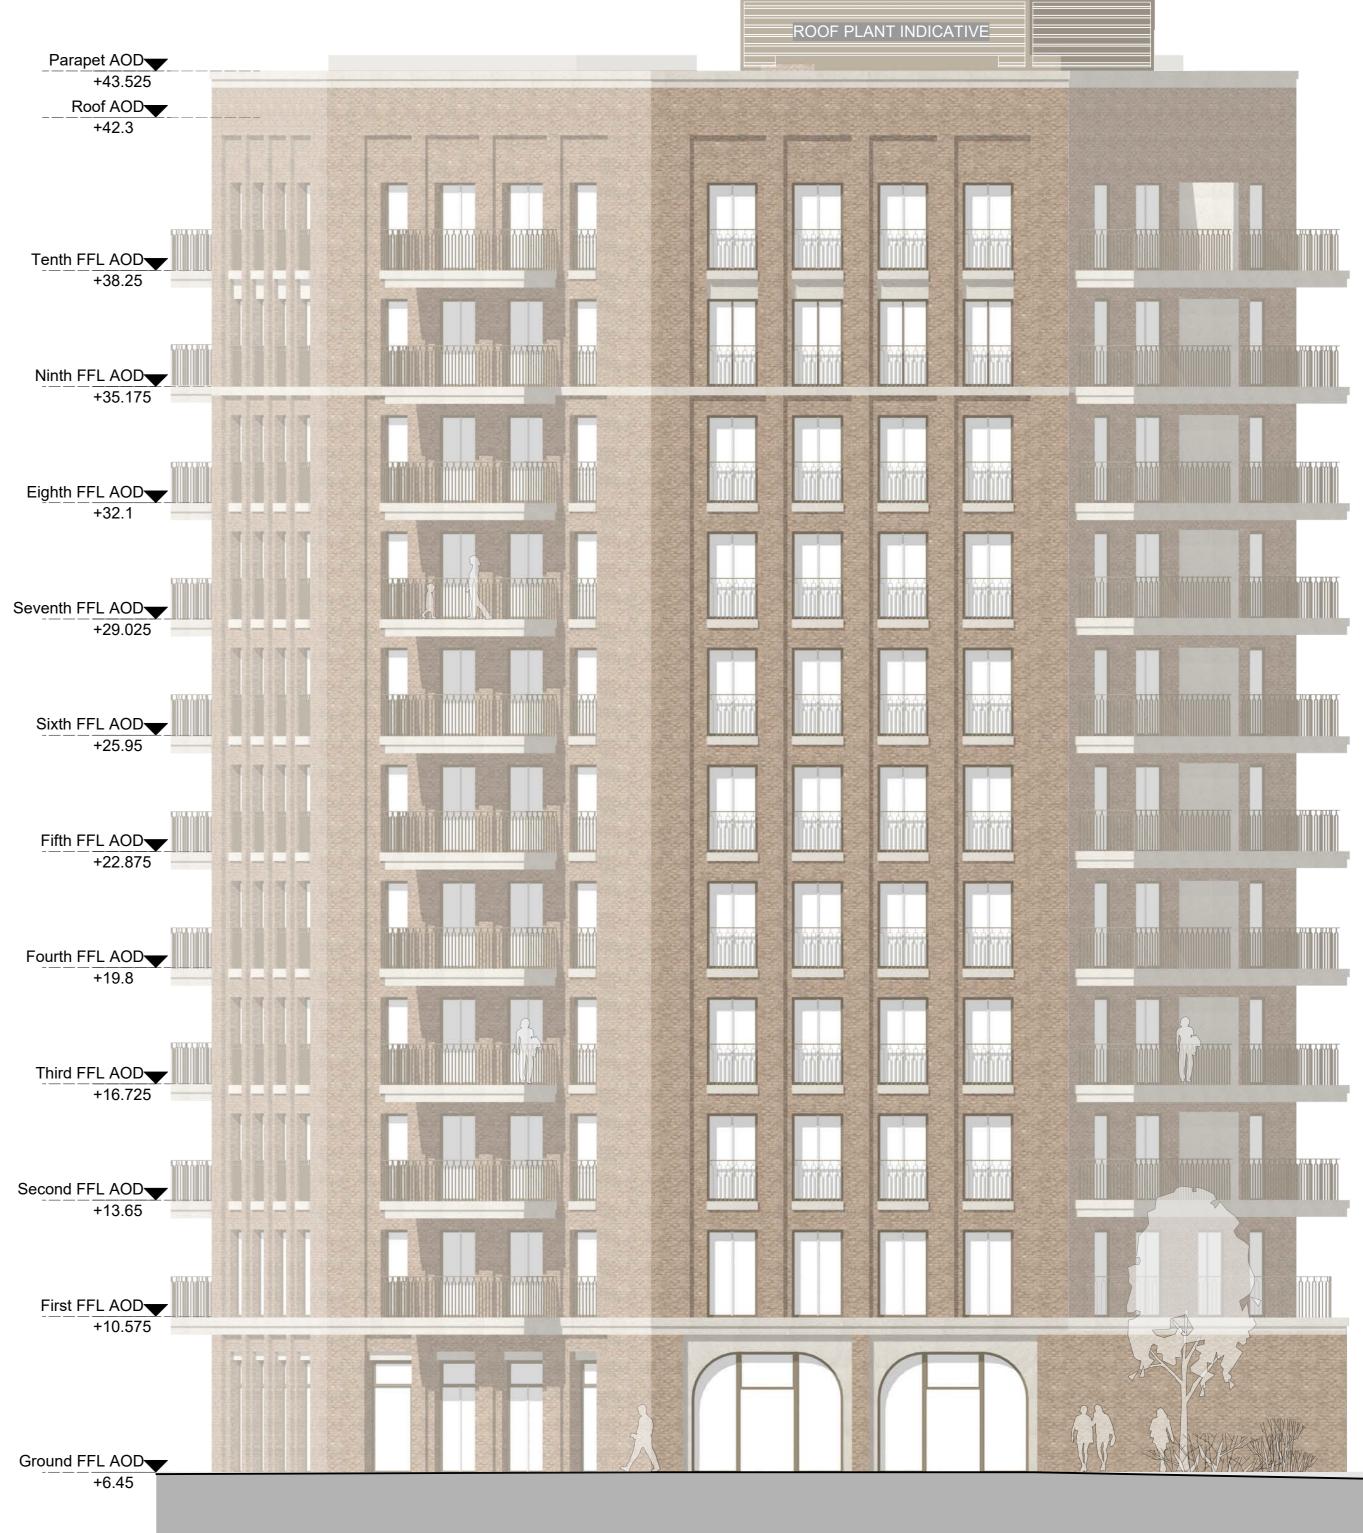

1

Block B North East Elevation Scale: 1:100

Block B East Elevation Scale: 1:100

General notes

All setting out must be checked on site All levels must be checked on site and refer to Ordnance Datum Newlyn unless alternative Datum given All fixings and weatherings must be checked on site All dimensions must be checked on site This drawing must not be scaled This drawing must be read in conjunction with all other relevant drawings, specification clauses and current design risk register This drawing must not be used for land transfer purposes Calculated areas in accordance with Assael Architecture's Definition of Areas for Schedule of Areas This drawing must not be used on site unless issued for construction Subject to survey, consultation and approval from all statutory Authorities

# North East and East Elevation **Block B Elevations**

Scale @ A1 size

Aug' 23

Date

Drawing N<sup>o</sup>

Status & Revision

1:100

MNR-AA-BLB-ZZ-DR-A-4200