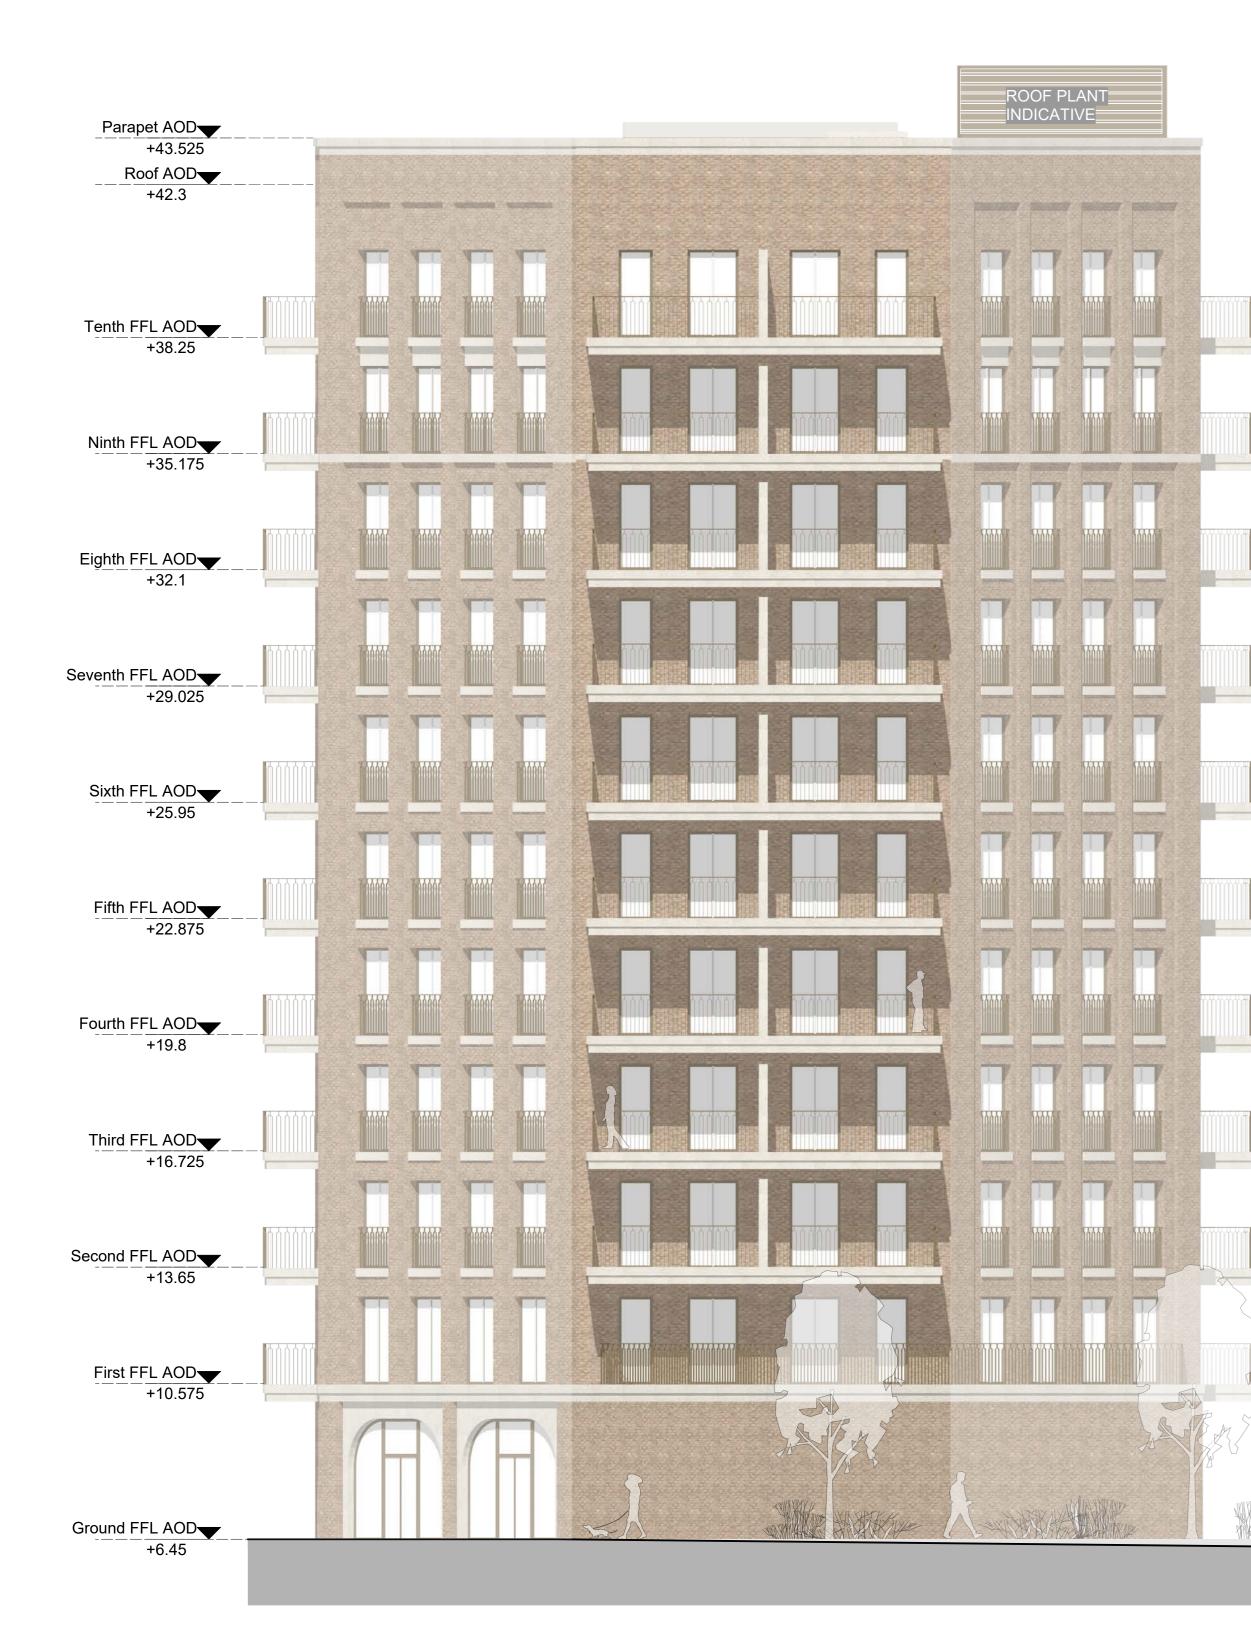

1

Block B North East Elevation Scale: 1:100

Block B East Elevation Scale: 1:100

General notes

All setting out must be checked on site All levels must be checked on site and refer to Ordnance Datum Newlyn unless alternative Datum given All fixings and weatherings must be checked on site All dimensions must be checked on site This drawing must not be scaled This drawing must be read in conjunction with all other relevant drawings, specification clauses and current design risk register This drawing must not be used for land transfer purposes Calculated areas in accordance with Assael Architecture's Definition of Areas for Schedule of Areas This drawing must not be used on site unless issued for construction Subject to survey, consultation and approval from all statutory Authorities

# North East and East Elevation **Block B Elevations**

Scale @ A1 size

Aug' 23

Date

Drawing N<sup>o</sup>

Status & Revision

1:100

MNR-AA-BLB-ZZ-DR-A-4200