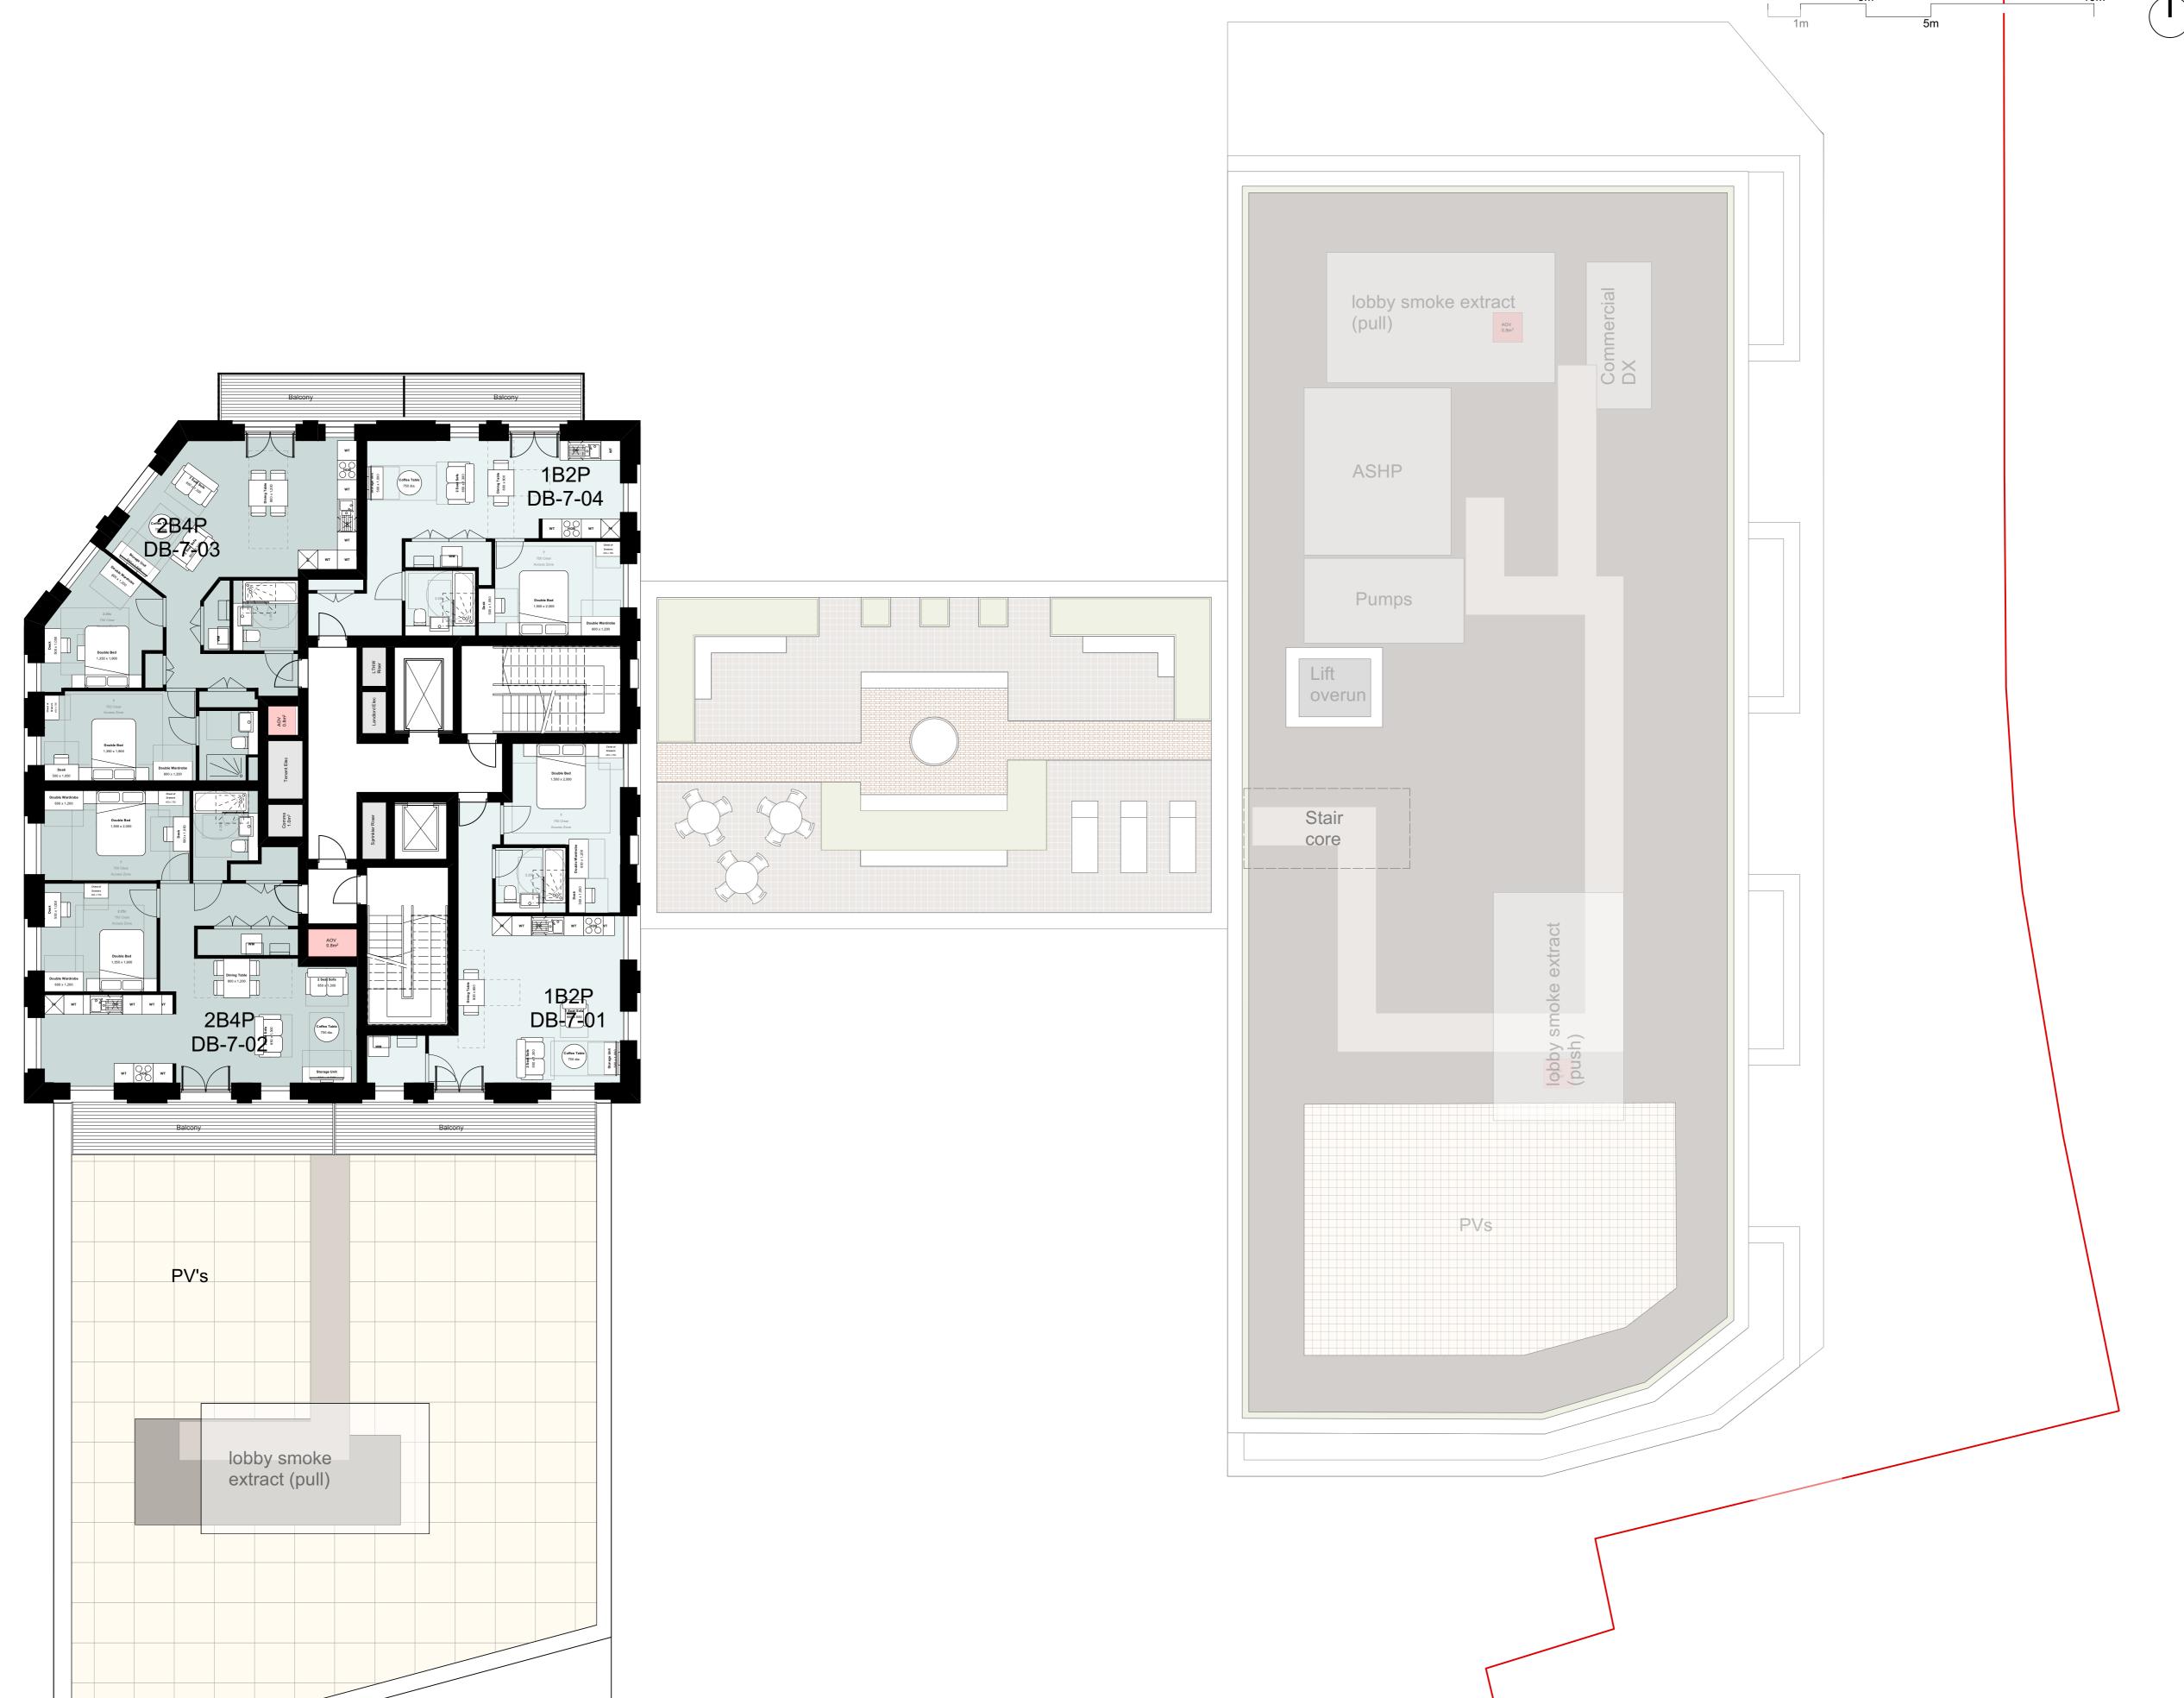

Drawing title

Block D Plans Proposed Seventh Floor

Scale @ A1 size Date

1:500 Aug '23

Drawing N°

MNR-AA-BD1-07-DR-A-2507

Status & Revision

R19