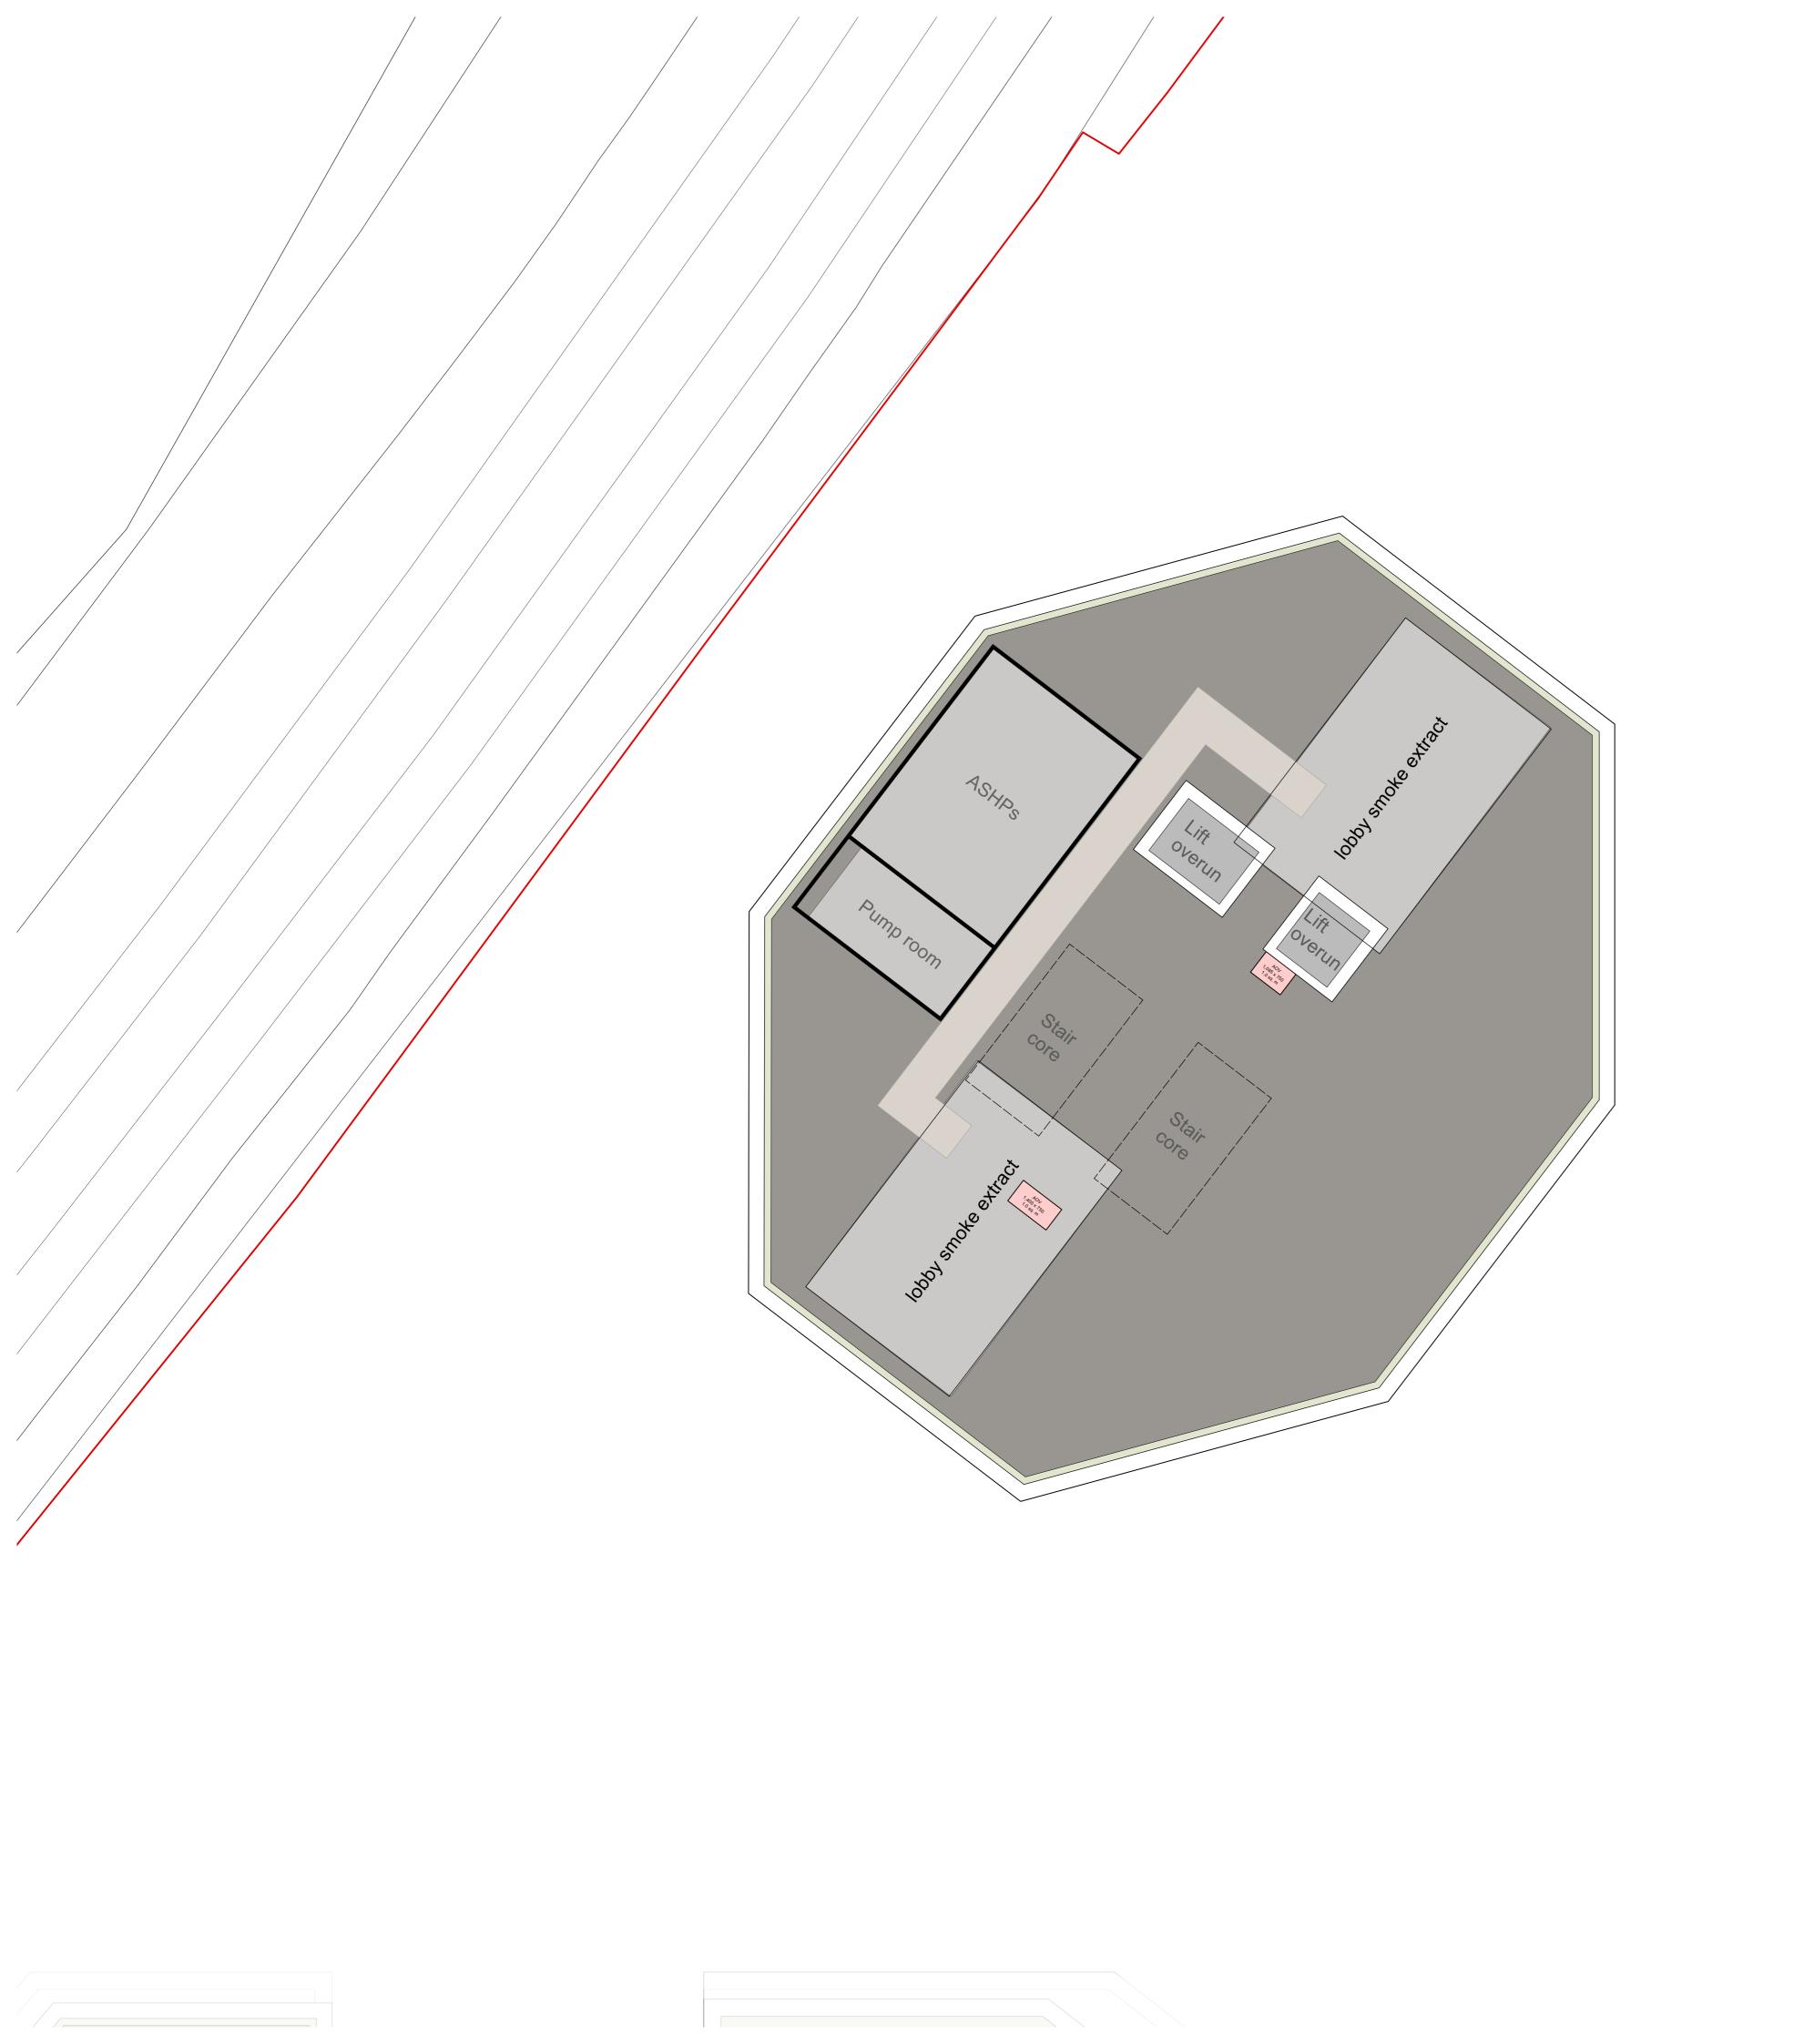

Project title

**Avanton** 

A3004

**Manor Road Richmond** 

Drawing title

**Block B Plans Proposed Roof Plan** 

Scale @ A1 size

Aug' 23 1:100