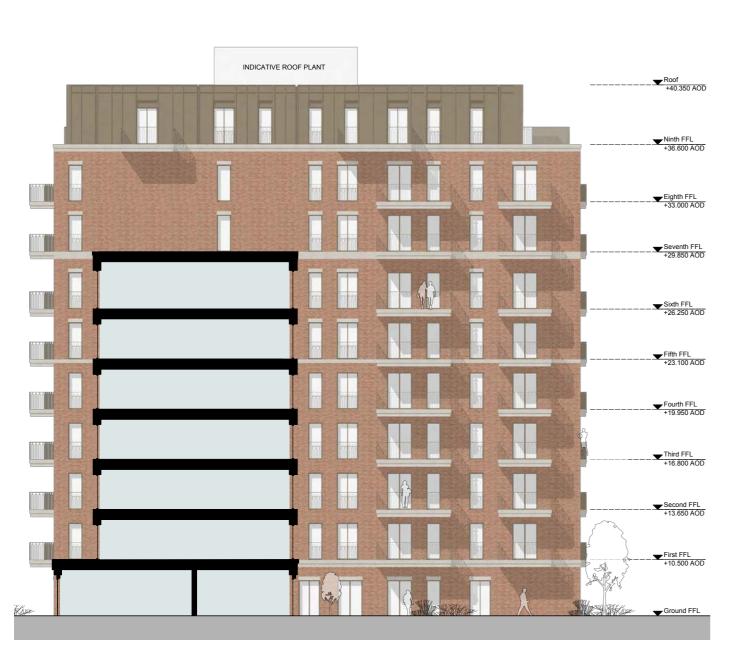

# Building C internal courtyard west elevation current proposed changes

1 Ground floor FFL lowered by 52cm from +6.975 to +6.45

(2) Parapet height on tallest block lowered by 40cm (from +40.35 to +39.95)

Floor to floor heights (1st to 9th floors) each reduced by 7.5cm

Building C internal courtyard west elevation - Previously presented to the Mayor in October 2020

Key plan

Building C internal courtyard west elevation - Latest proposal