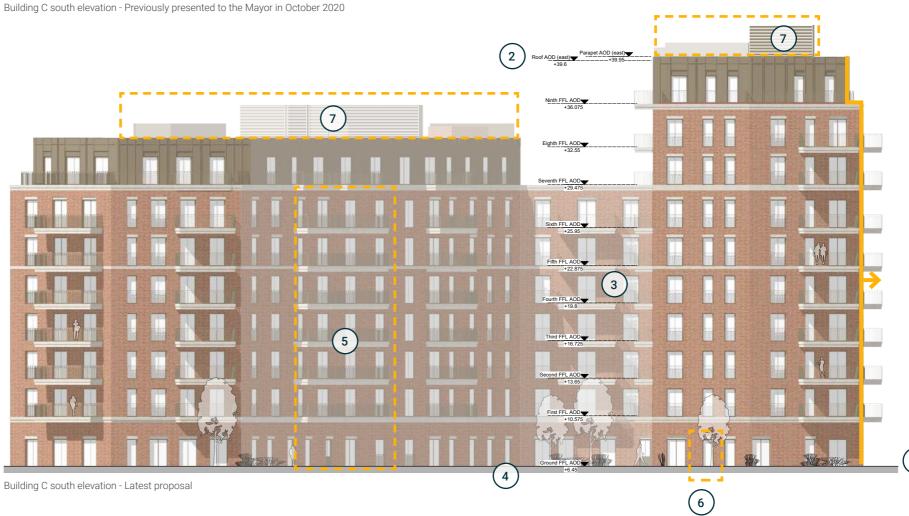

# Building C south elevation current proposed changes

1 Ground floor FFL lowered by 52cm from +6.975 to +6.45

2 Parapet height on tallest block lowered by 40cm (from +40.35 to +39.95)

3 Floor to floor heights (1st to 9th floors) each reduced by 7.5cm

Door out to courtyard removed and replaced with window in to flat

5 Inset removed to facade

6 Door updated