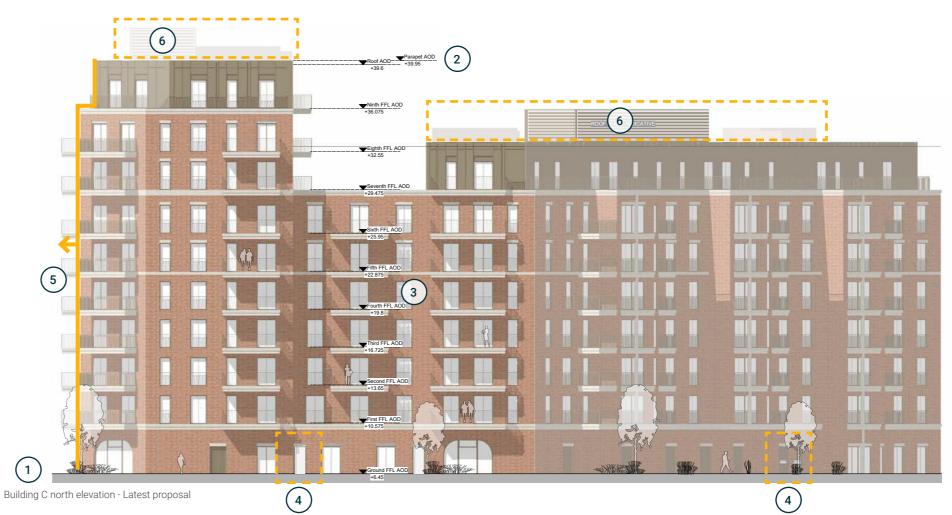

# Building C north elevation current proposed changes

1 Ground floor FFL lowered by 52cm from +6.975 to +6.45

2 Parapet height on tallest block lowered by 40cm (from +40.35 to +39.95)

Floor to floor heights (1st to 9th floors) each reduced by 7.5cm

4 New corridor door at ground floor for external access to bin and bike stores

5 Footprint extended by 225mm

RECEIVED FLANT

TOTAL TO

Building C north elevation - Previously presented to the Mayor in October 2020