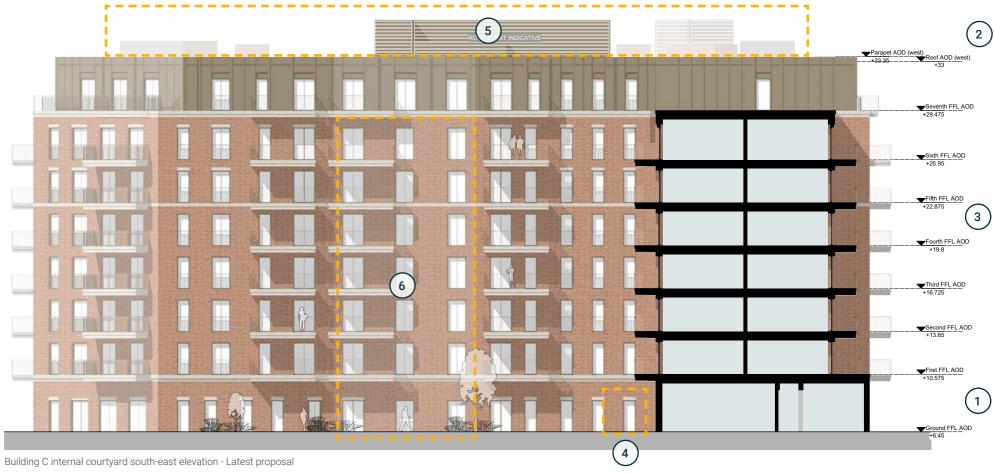

### Building C internal courtyard south-east elevation current proposed changes

1) Ground floor FFL lowered by 52cm from +6.975 to +6.45

2 Parapet height on tallest block lowered by 40cm (from +40.35 to +39.95)

Floor to floor heights (1st to 9th floors) each reduced by 7.5cm

Door out to courtyard removed and replaced with window in to flat

**5** Roof plant updated

(6) Inset facade removed, balconies updated

INDICATIVE ROOF PLANT