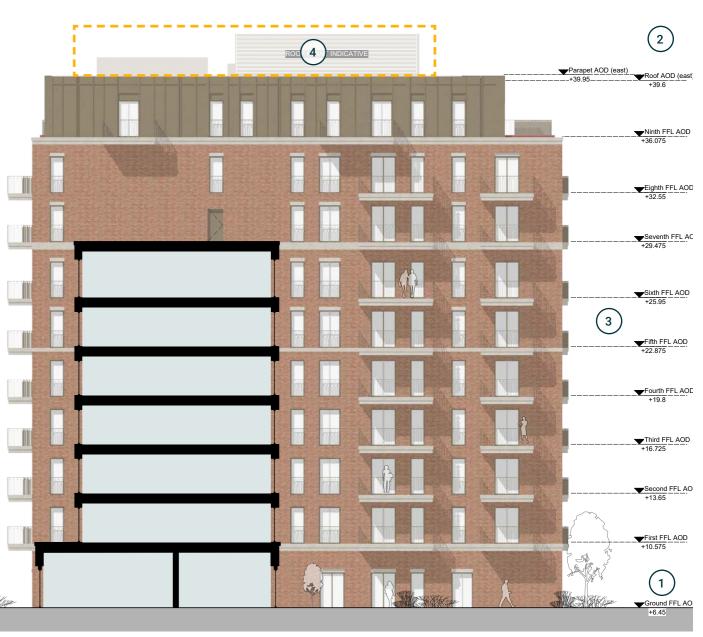

# 4.4 Building C elevations

# Building C north elevation current proposed changes

1 Ground floor FFL lowered by 52cm from +6.975 to +6.45

2 Parapet height on tallest block lowered by 40cm (from +40.35 to +39.95)

Floor to floor heights (1st to 9th floors) each reduced by 7.5cm

4 New corridor door at ground floor for external access to bin and bike stores

5 Footprint extended by 225mm

RECEIVED FLANT

TOTAL TO

Building C north elevation - Previously presented to the Mayor in October 2020