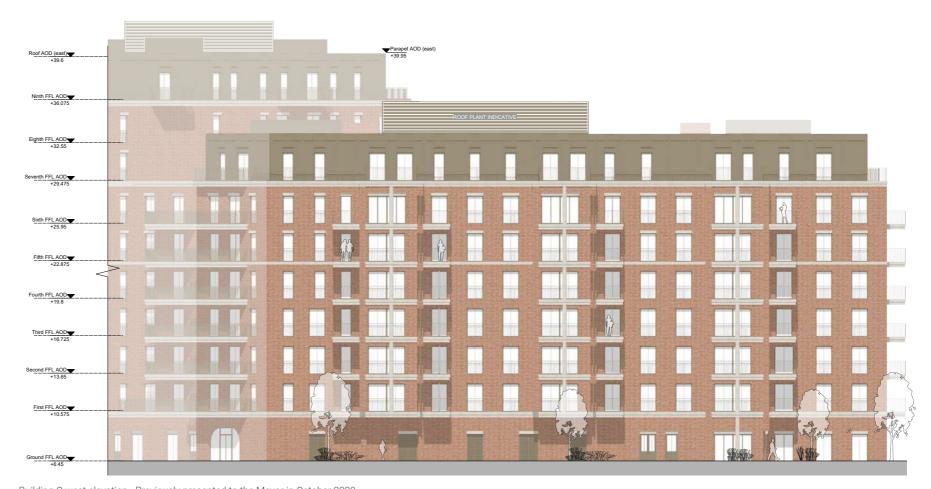

# Building C east elevation current proposed changes

(1) Ground floor FFL lowered by 52cm from +6.975 to +6.45

Parapet height on tallest block lowered by 40cm (from +40.35 to +39.95)

Floor to floor heights (1st to 9th floors) each reduced by 7.5cm

4 Additional balcony added

5 Doors updated

6 Footprint extended 225mm