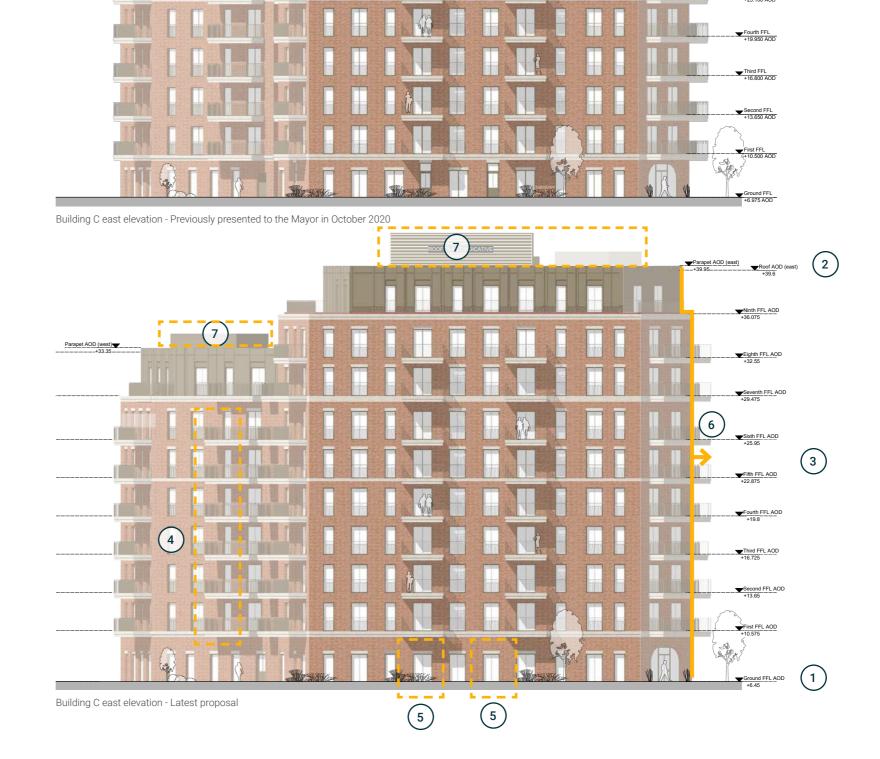

# Building C east elevation current proposed changes

(1) Ground floor FFL lowered by 52cm from +6.975 to +6.45

Parapet height on tallest block lowered by 40cm (from +40.35 to +39.95)

Floor to floor heights (1st to 9th floors) each reduced by 7.5cm

4 Additional balcony added

5 Doors updated

6 Footprint extended 225mm