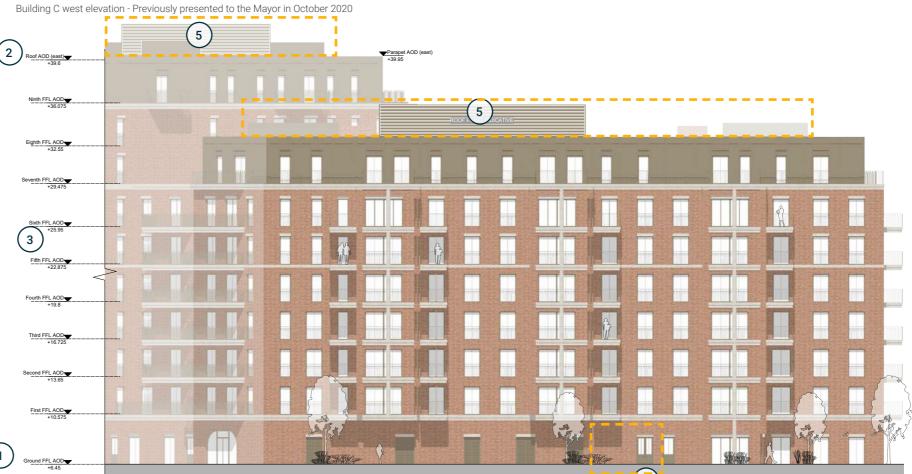

### Building C west elevation current proposed changes

(1) Ground floor FFL lowered by 52cm from +6.975 to +6.45

2 Parapet height on tallest block lowered by 40cm (from +40.35 to +39.95)

(3) Floor to floor heights (1st to 9th floors) each reduced by 7.5cm

4 Additional means of escape door for egress directly out from stair core

(5) Roof plant updated

Building C west elevation - Latest proposal