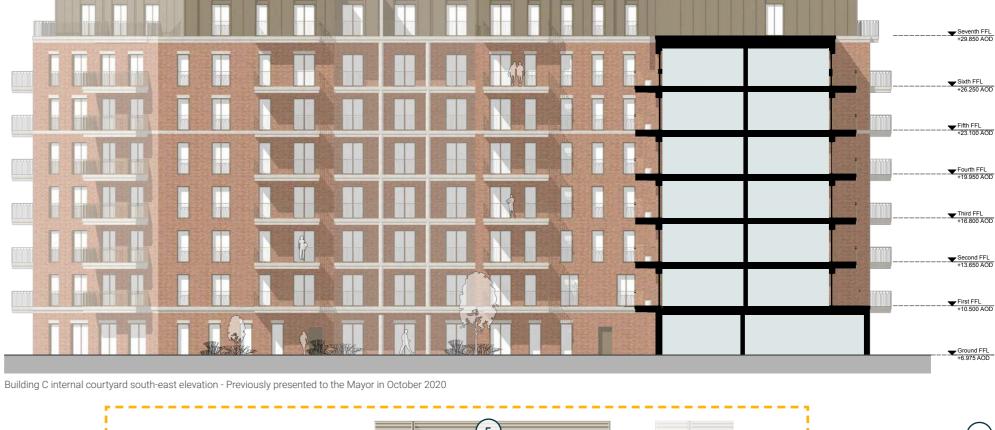

### Building C internal courtyard south-east elevation current proposed changes

1) Ground floor FFL lowered by 52cm from +6.975 to +6.45

2 Parapet height on tallest block lowered by 40cm (from +40.35 to +39.95)

Floor to floor heights (1st to 9th floors) each reduced by 7.5cm

Door out to courtyard removed and replaced with window in to flat

**5** Roof plant updated

(6) Inset facade removed, balconies updated

INDICATIVE ROOF PLANT