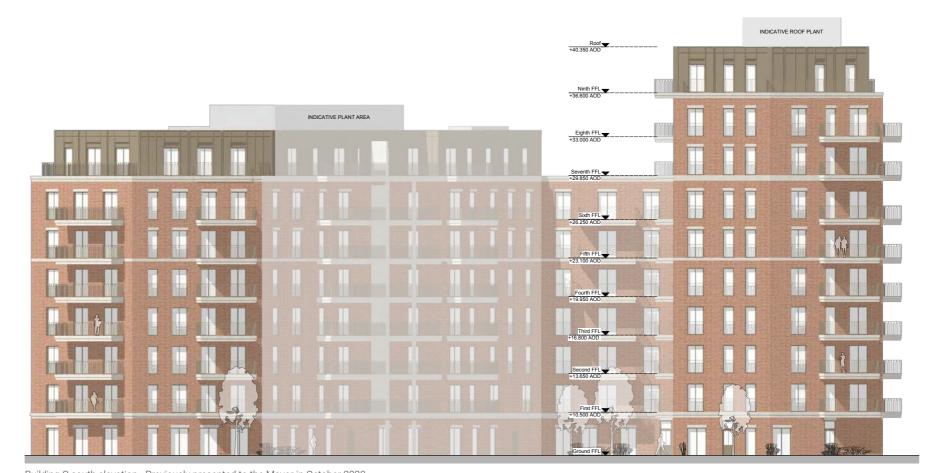

# Building C south elevation current proposed changes

1 Ground floor FFL lowered by 52cm from +6.975 to +6.45

2 Parapet height on tallest block lowered by 40cm (from +40.35 to +39.95)

3 Floor to floor heights (1st to 9th floors) each reduced by 7.5cm