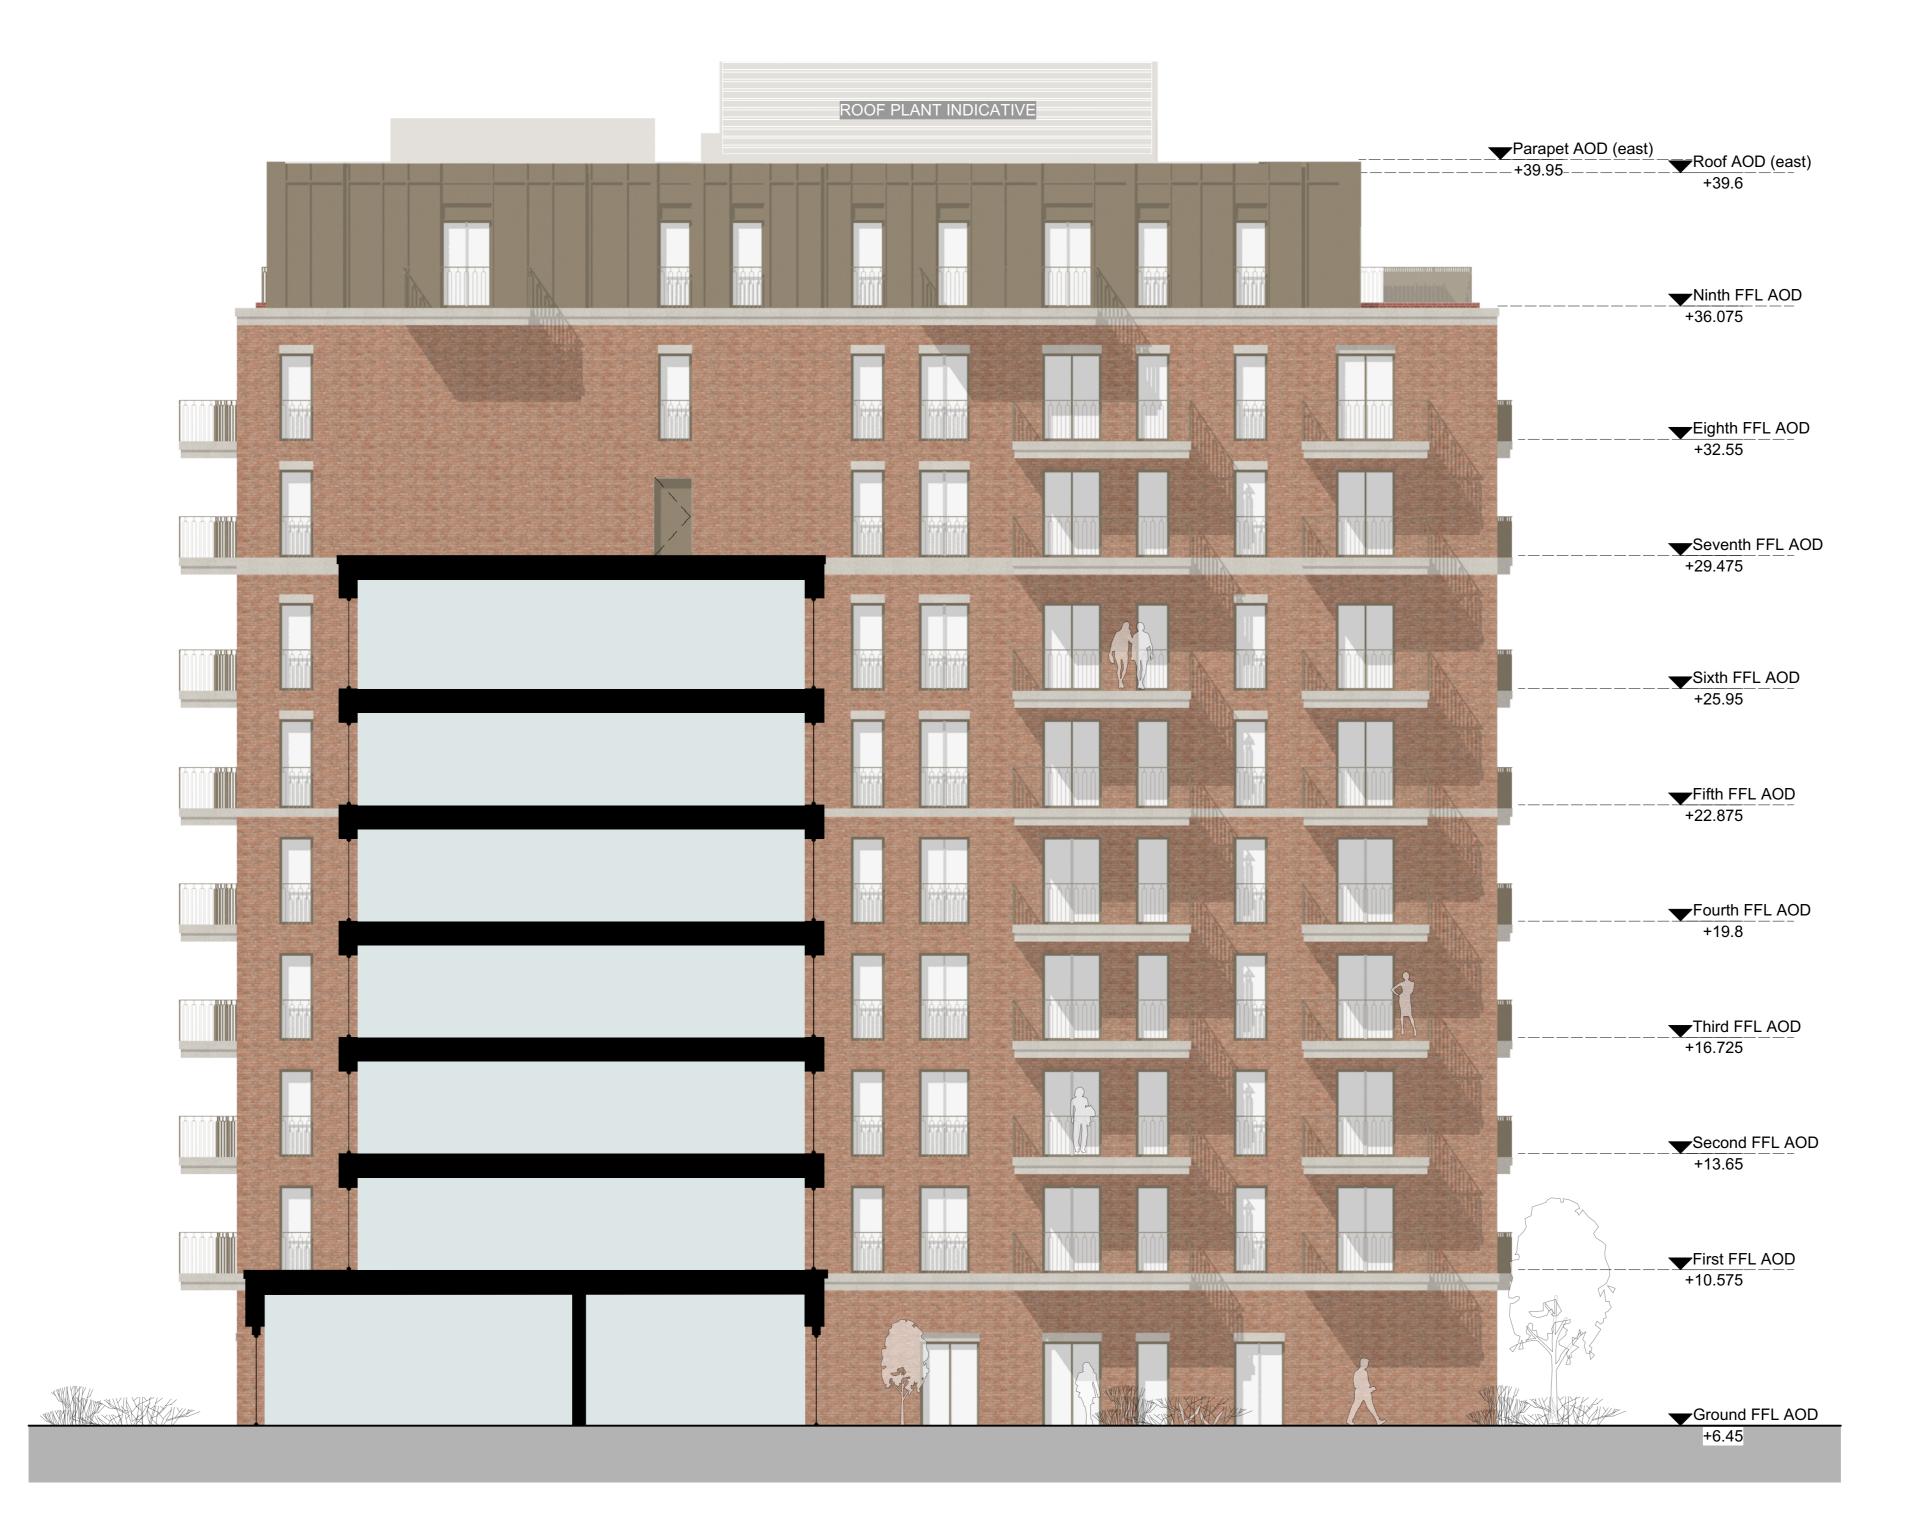

5

Block C Internal Courtyard Elevation Scale: 1:100

10m

0m

3m

All setting out must be checked on site All levels must be checked on site and refer to Ordnance Datum Newlyn unless alternative Datum given All fixings and weatherings must be checked on site All dimensions must be checked on site This drawing must not be scaled This drawing must be read in conjunction with all other relevant drawings, specification clauses and current design risk register This drawing must not be used for land transfer purposes Calculated areas in accordance with Assael Architecture's Definition of Areas for Schedule of Areas This drawing must not be used on site unless issued for construction

## Internal Courtyard **Block C Elevations**

Scale @ A1 size

Aug '23

Date

1:100 Drawing N°

MNR-AA-BLC-ZZ-DR-A-4304

Status & Revision R13

Assat Architecture Limited 123 Upper Richmond Road London SW15 2TL