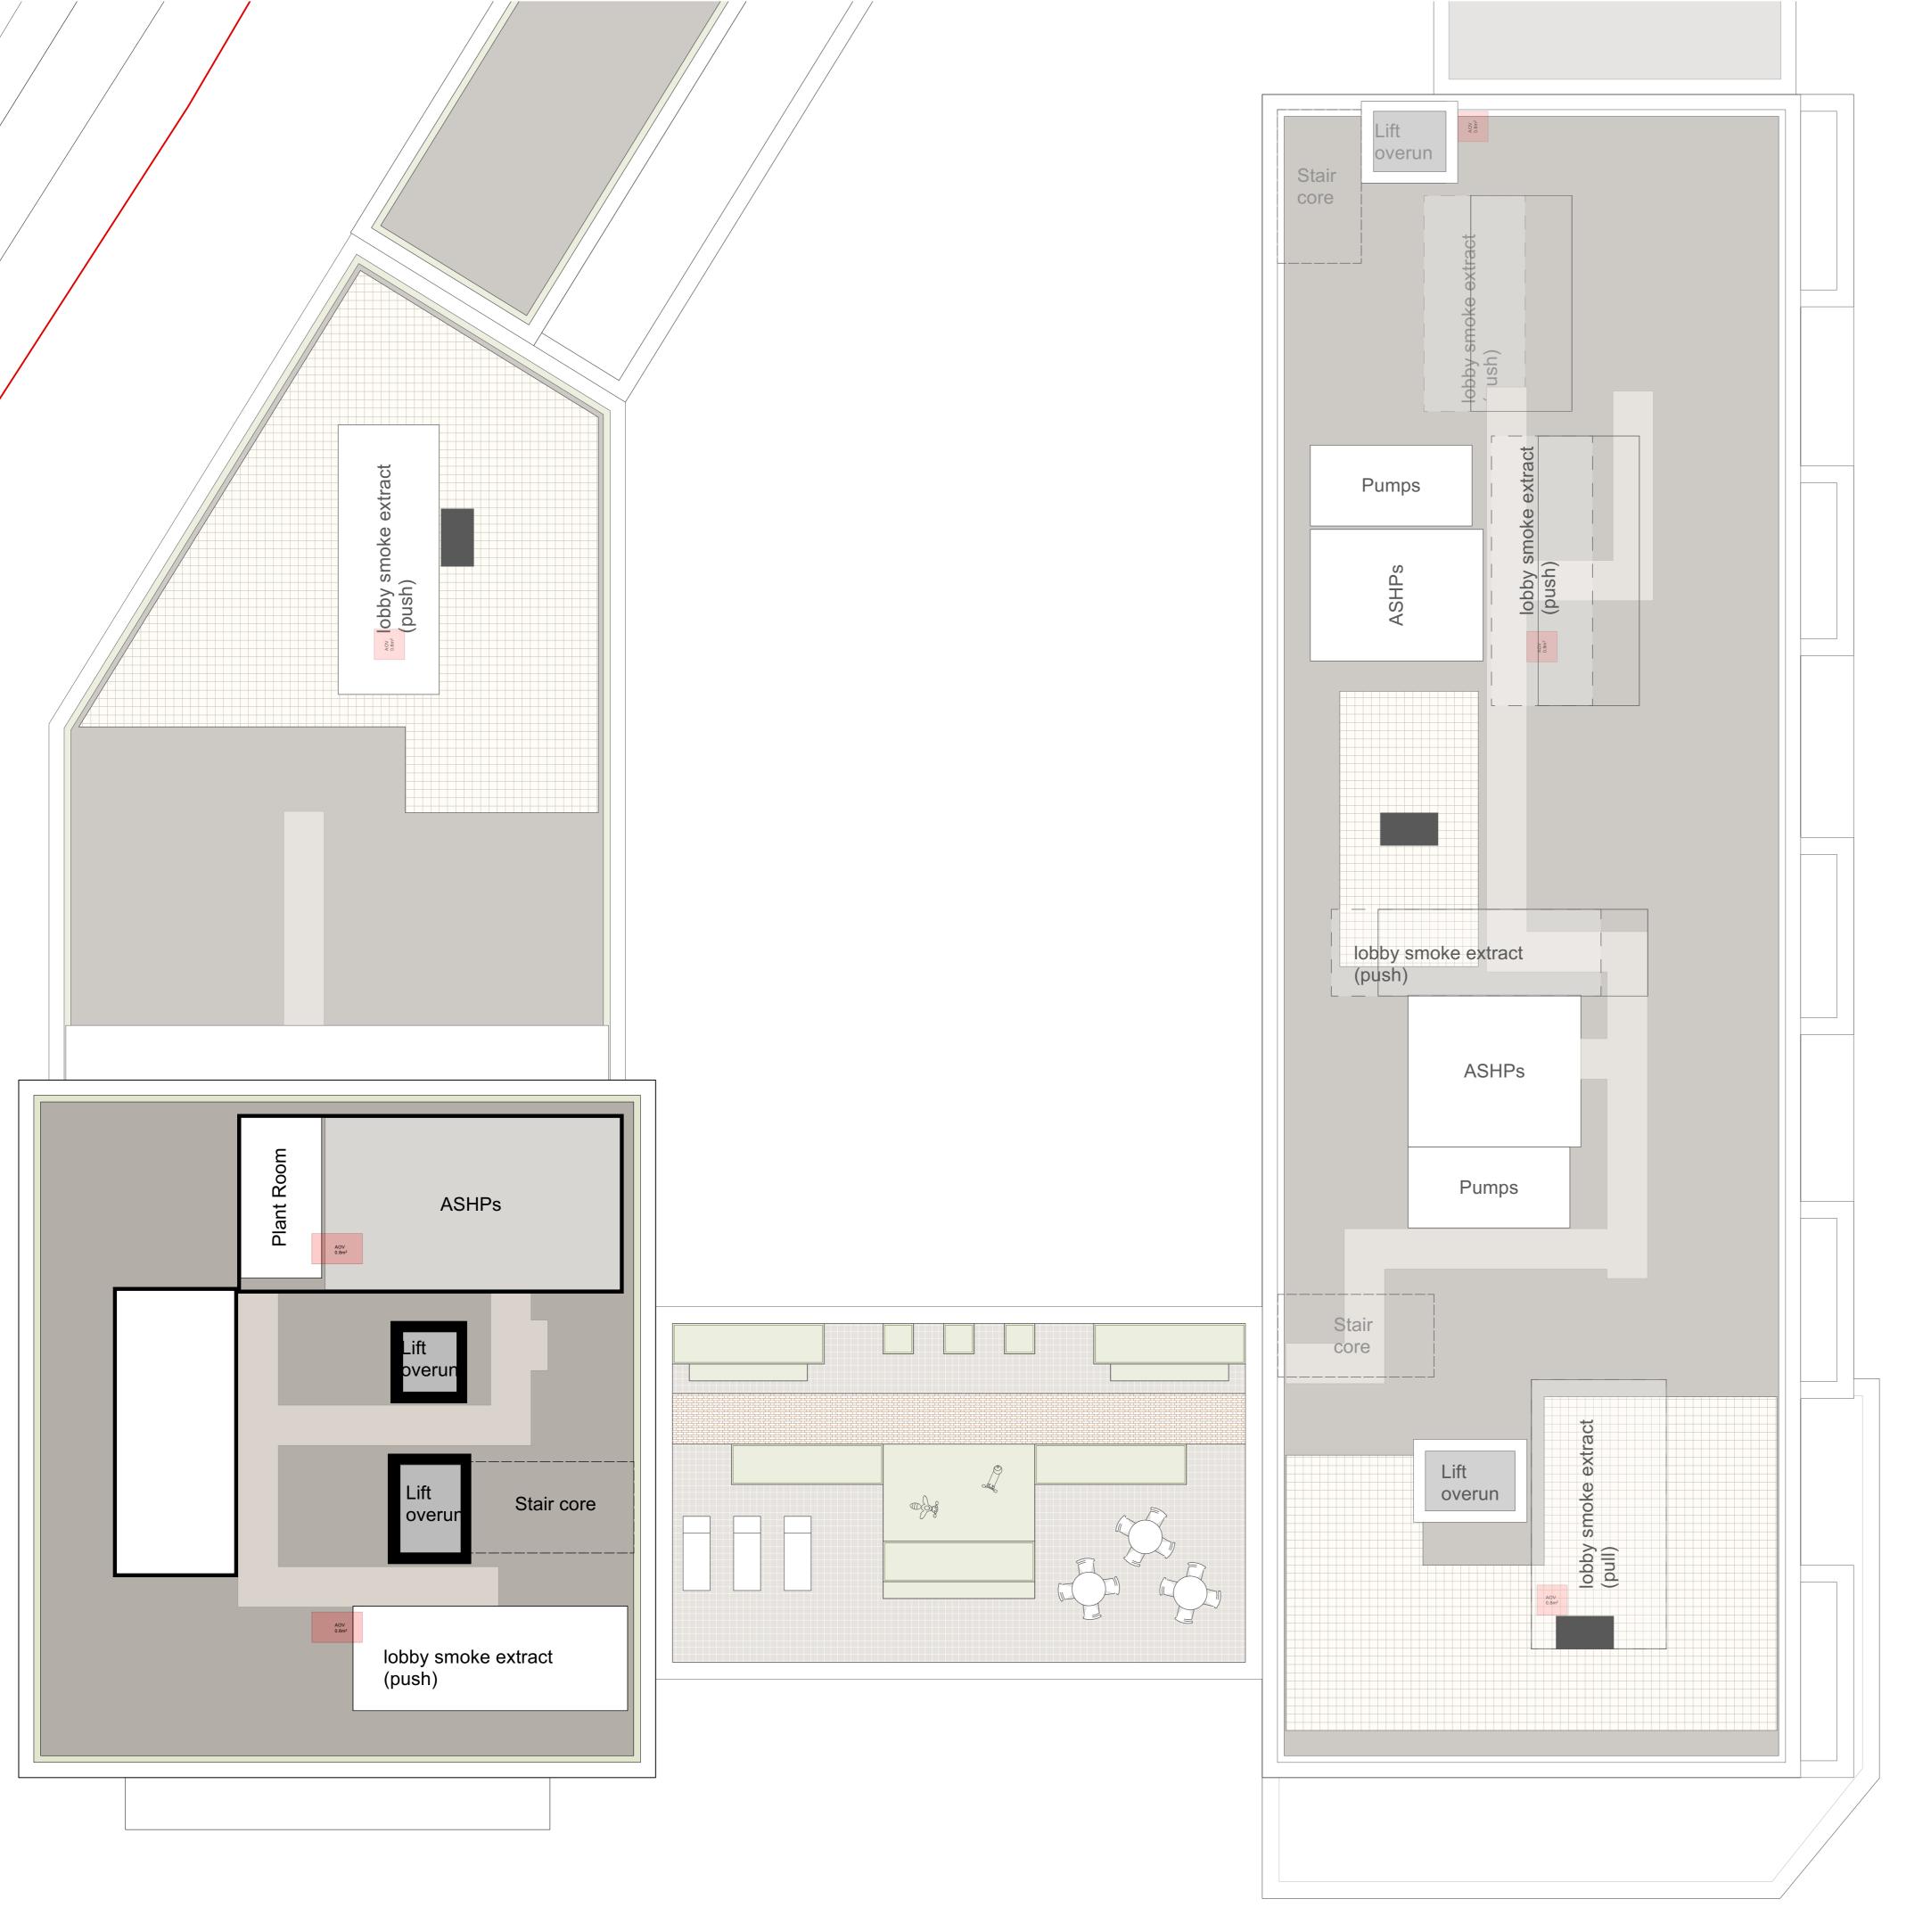

**Avanton** 

Project title A3004

**Manor Road Richmond** 

Drawing title

Block A Plans (South) Proposed Eighth Floor (Roof)

Scale @ A1 size

Aug '23 1:100

Drawing No