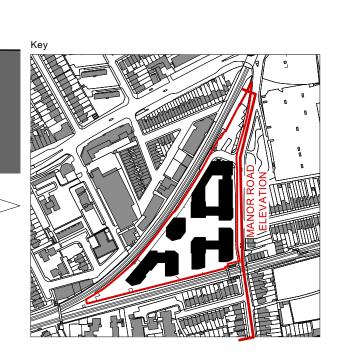

MANOR ROAD

MANOR ROAD

MANOR GARDENS

MANOR ROAD

RAILWAY

MANOR PARK

General notes

All setting out must be checked on site
All levels must be checked on site and refer to
Ordnance Datum Newlyn unless alternative Datum given
All fixings and weatherings must be checked on site
All dimensions must be checked on site
This drawing must not be scaled
This drawing must be read in conjunction with all other
relevant drawings, specification clauses and current design risk
register
This drawing must not be used for land transfer purposes
Calculated areas in accordance with Assael Architecture's
Definition of Areas for Schedule of Areas
This drawing must not be used on site unless issued for

Manor Road Elevation

Scale @ A1 size

1:500

Drawing N°

MNR-AA-ALL-ZZ-DR-A-4000

Aug' 23

Status & Revision

R8