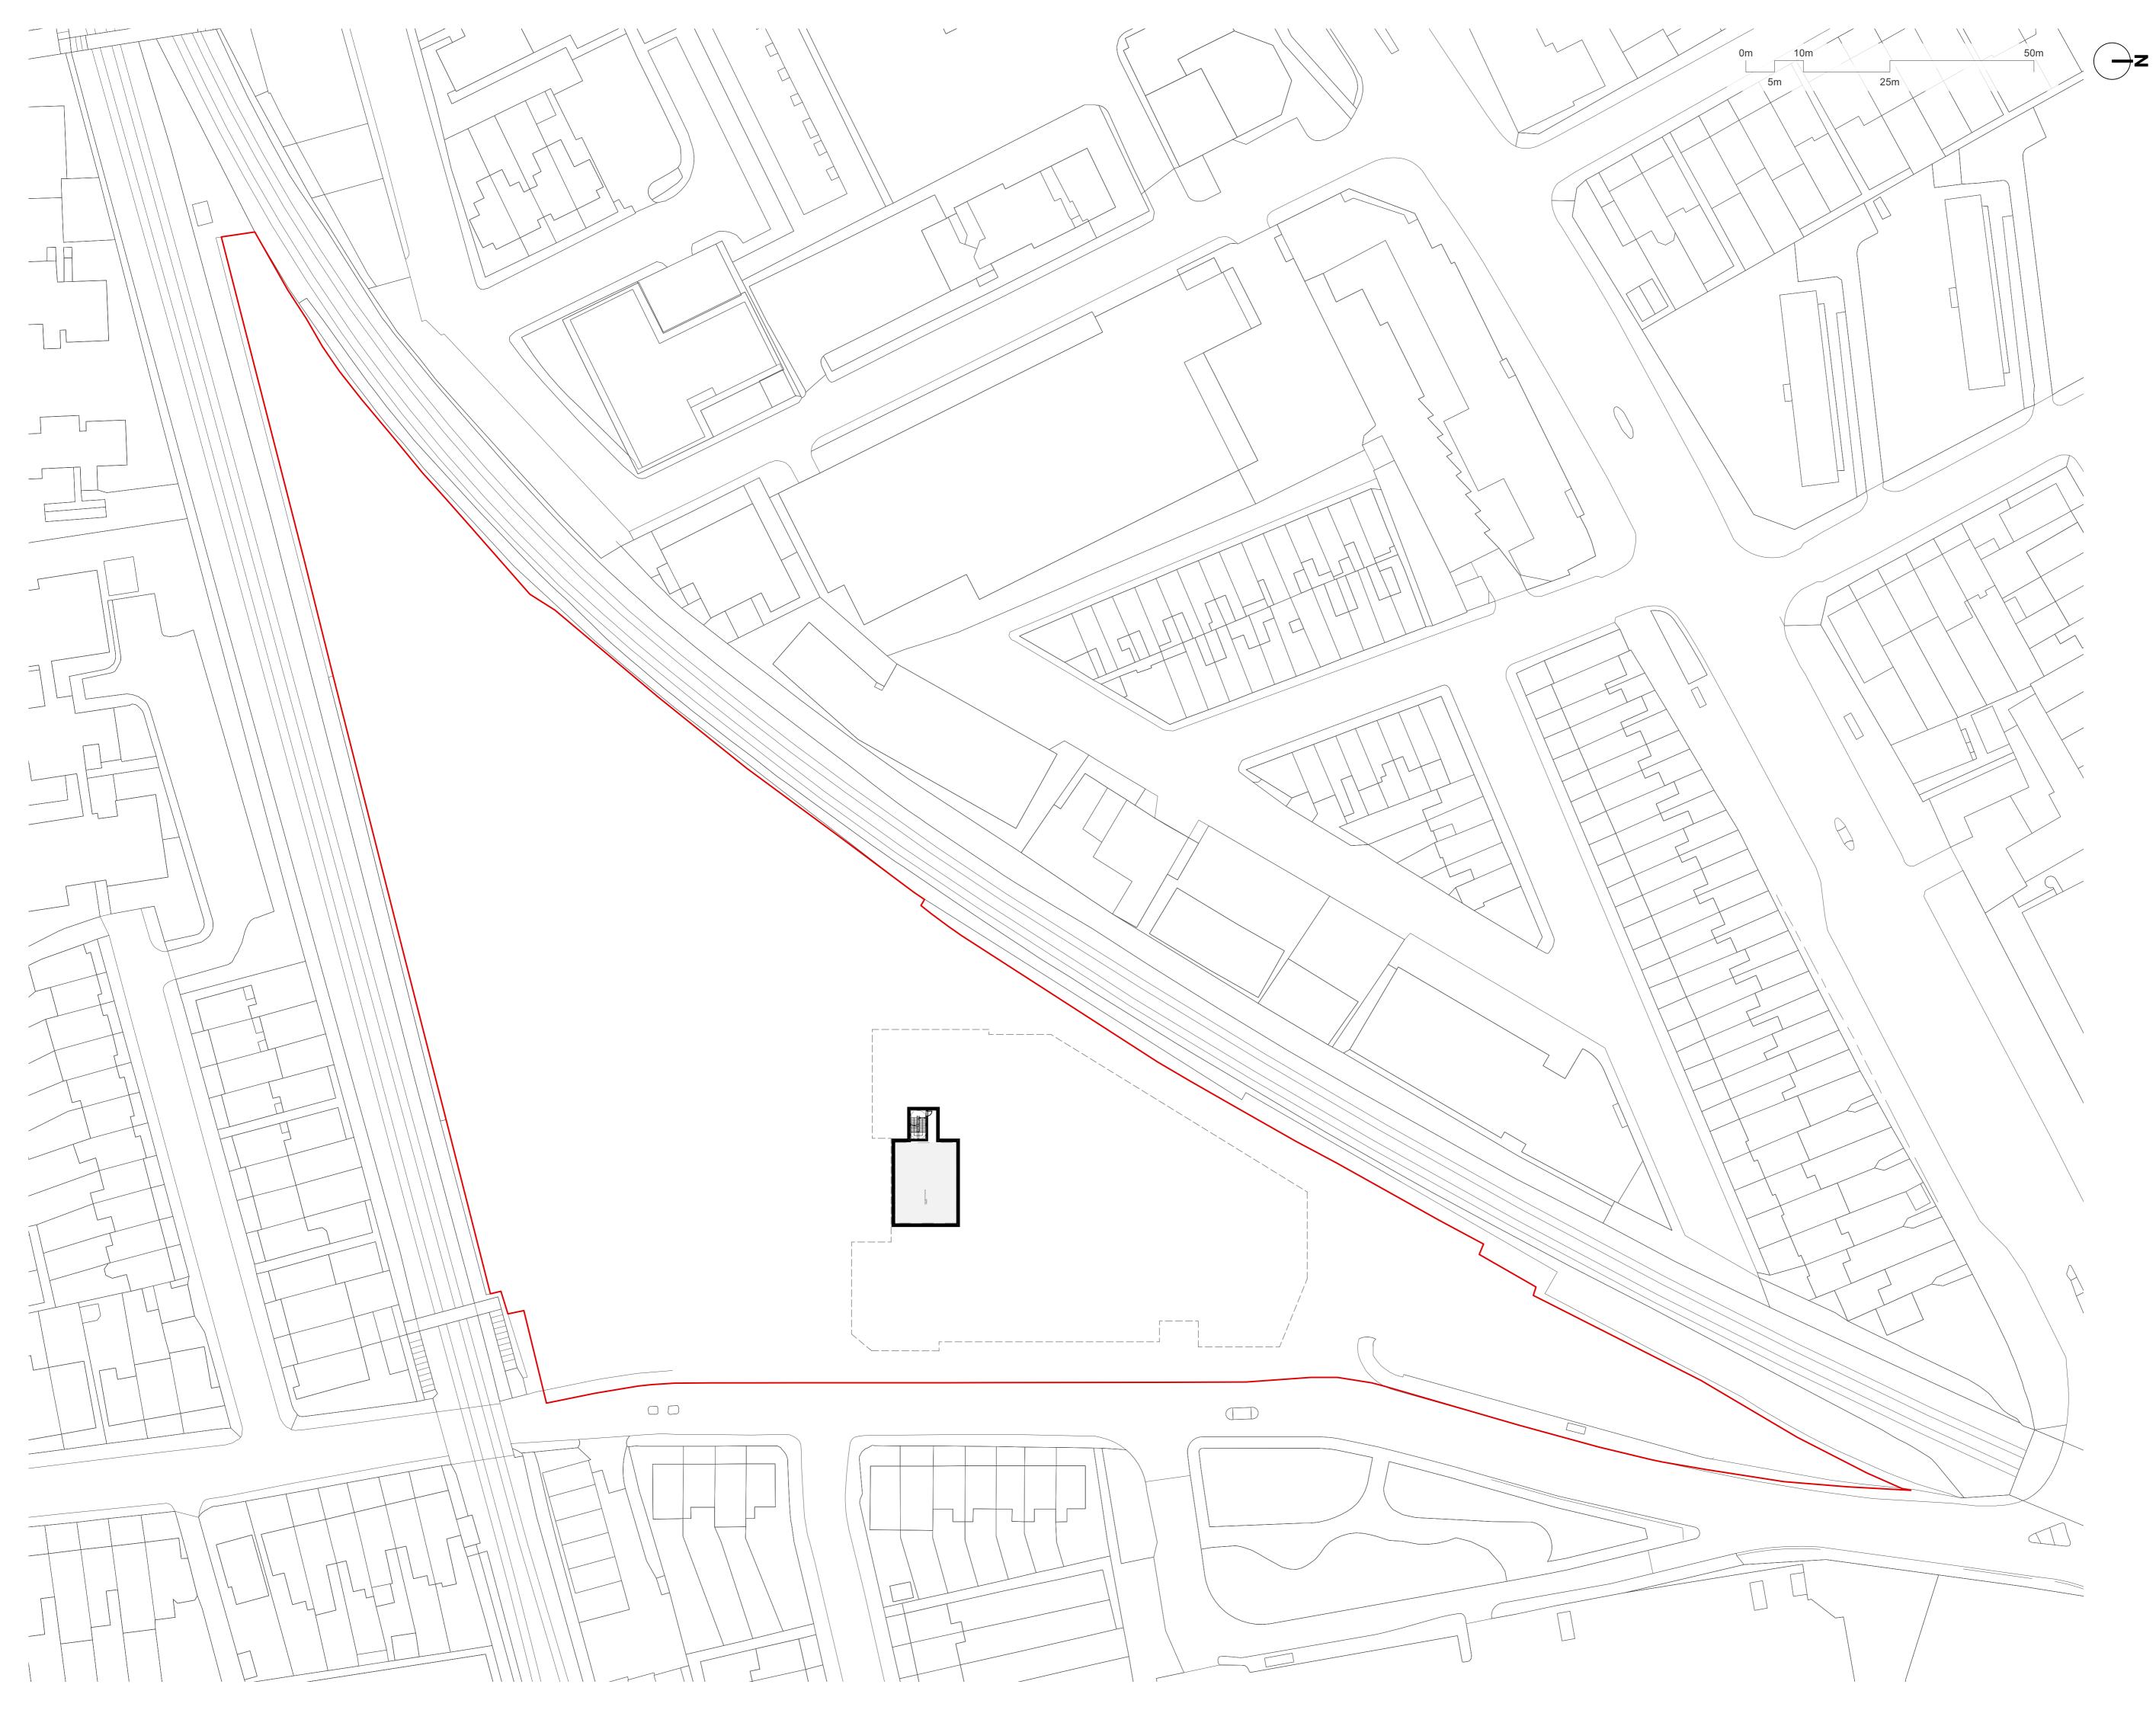

# A3004 Manor Road Richmond

Drawing title

GA Plans Proposed

Basement

Scale @ A1 size Date

Aug' 23

MNR-AA-ALL-B1-DR-A-1999

Status & Revision