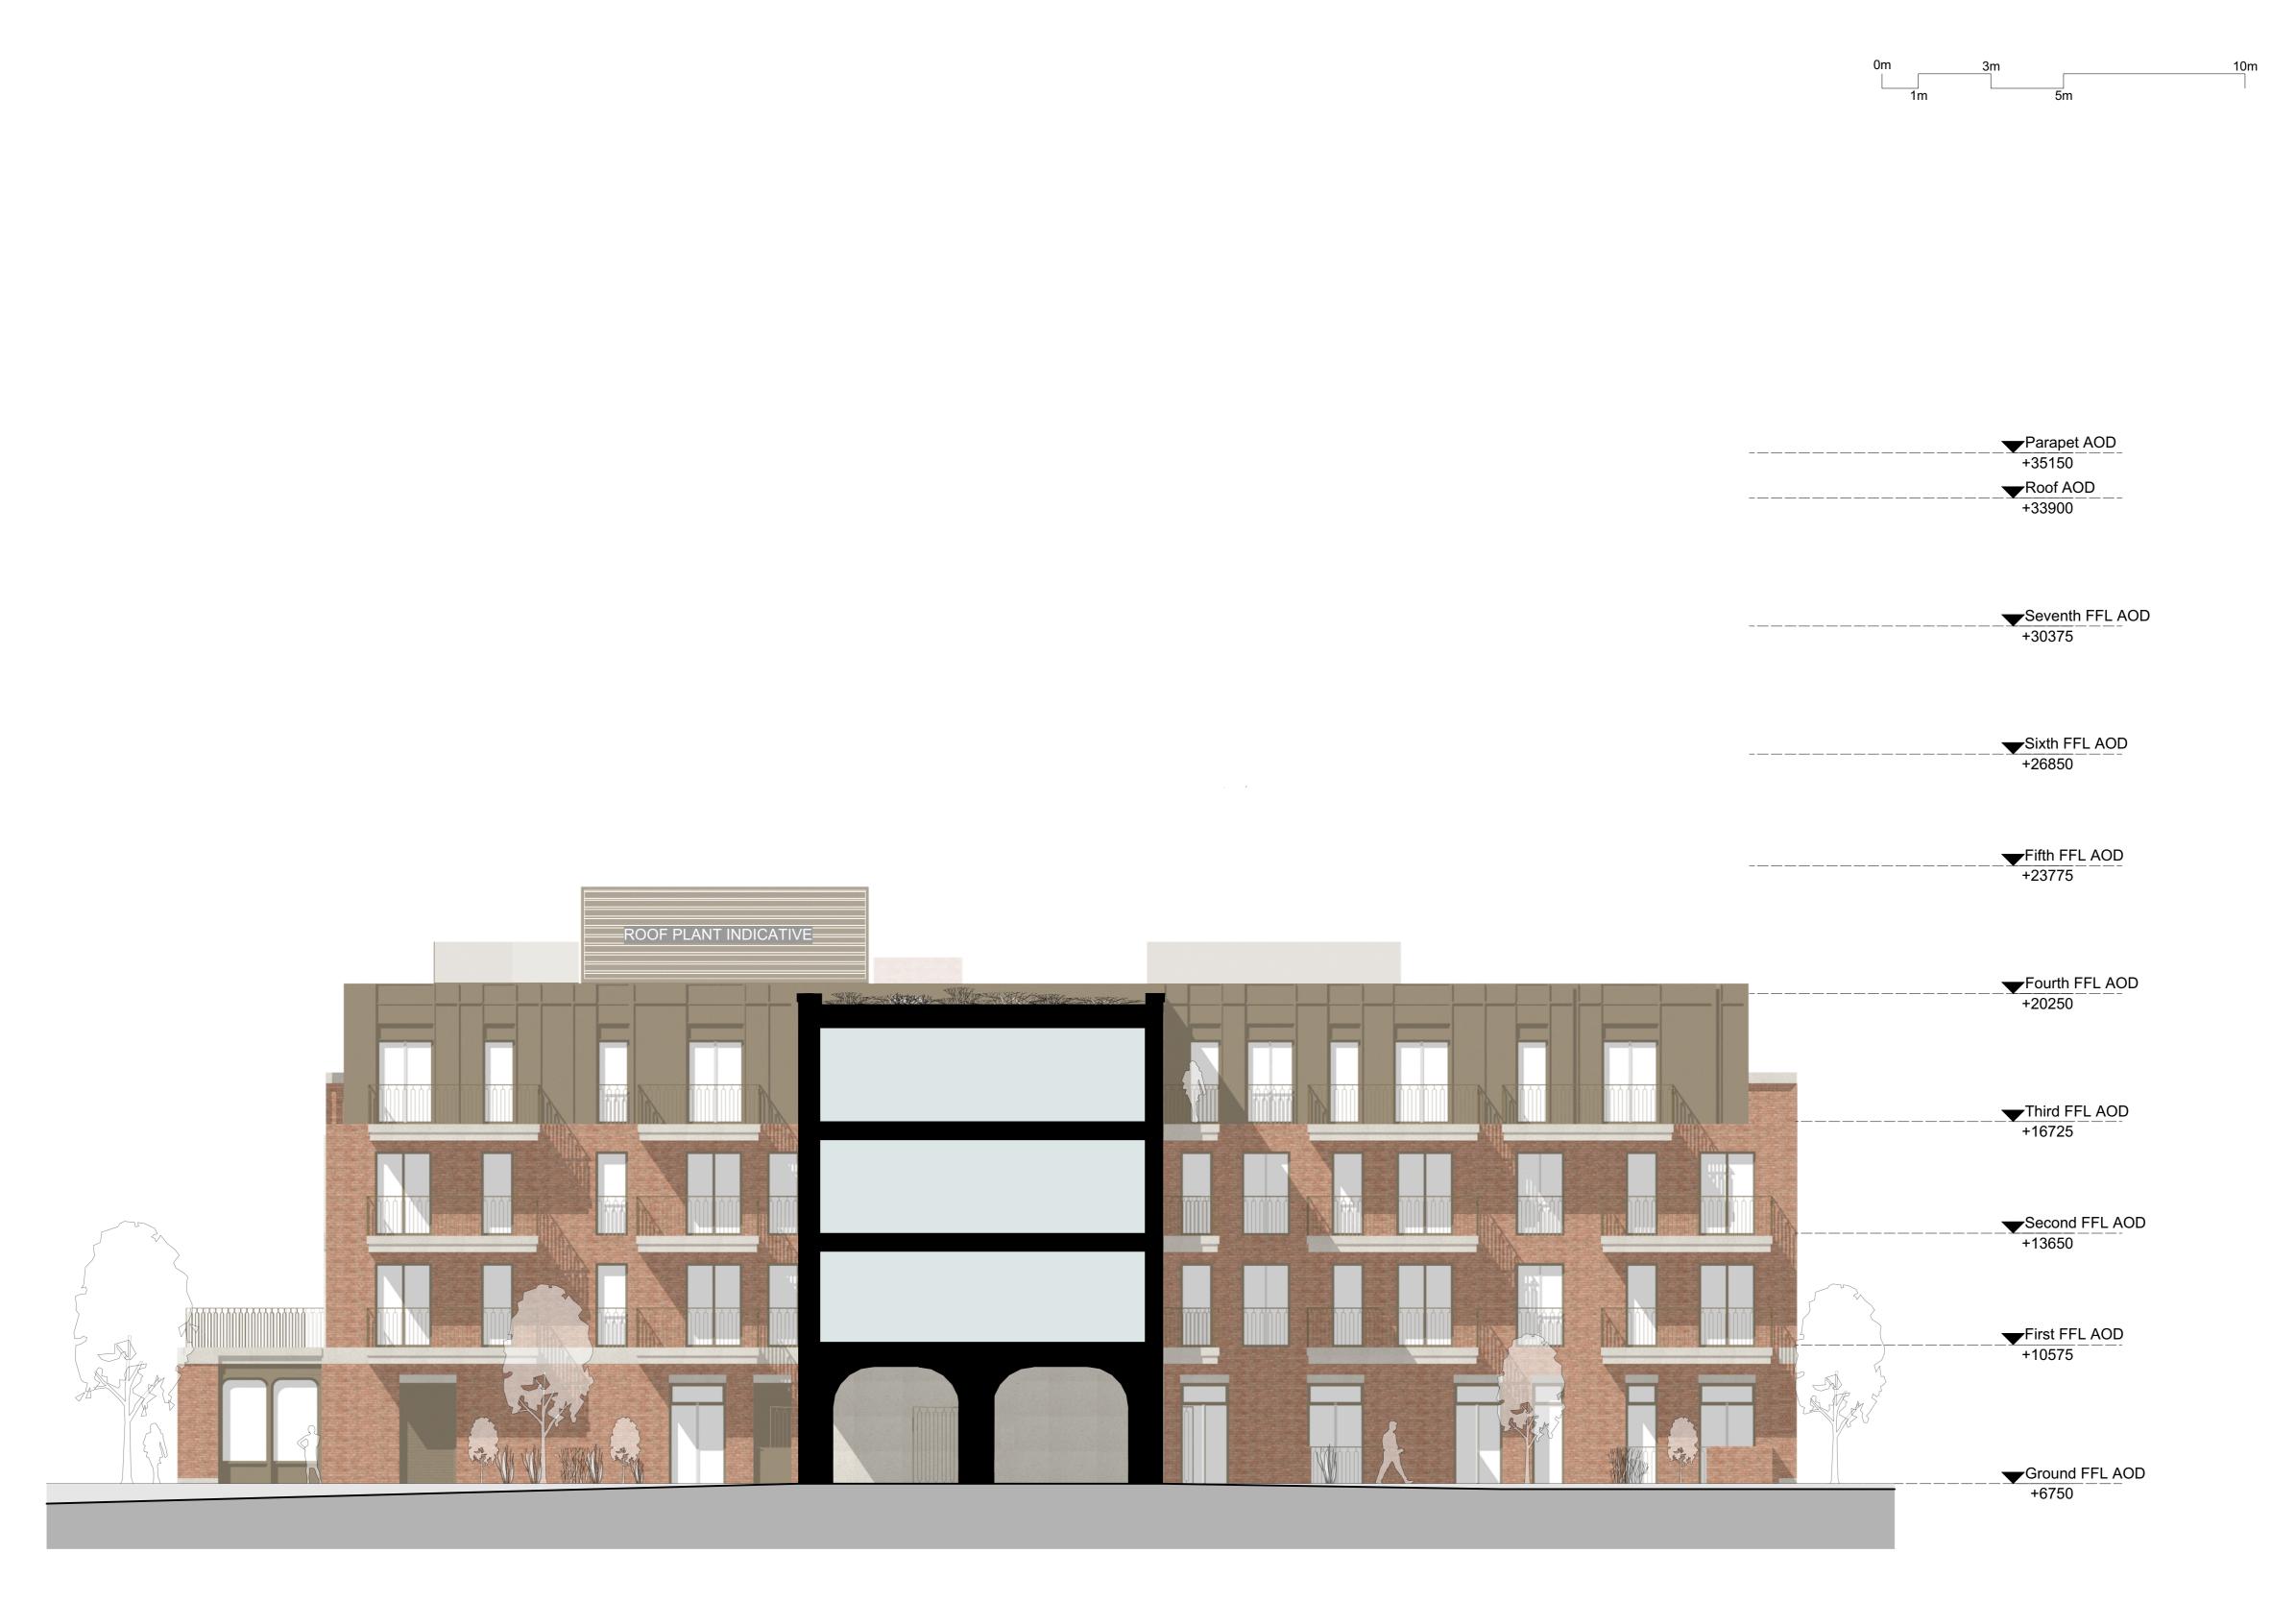

Block D West Internal Courtyard Elevation Scale: 1:100

5

General notes

All setting out must be checked on site All levels must be checked on site and refer to Ordnance Datum Newlyn unless alternative Datum given All fixings and weatherings must be checked on site All dimensions must be checked on site This drawing must not be scaled This drawing must be read in conjunction with all other relevant drawings, specification clauses and current design risk register This drawing must not be used for land transfer purposes Calculated areas in accordance with Assael Architecture's Definition of Areas for Schedule of Areas This drawing must not be used on site unless issued for construction Subject to survey, consultation and approval from all statutory

# Drawing title Internal Courtyard West Elevation

Block D Elevations
Scale @ A1 size Date

1:100 Aug' 23

Drawing Nº

MNR-AA-BLD-ZZ-DR-A-4404

Status & Revision

Assael Architecture Limited 123 Upper Richmond Road London SW15 2TL