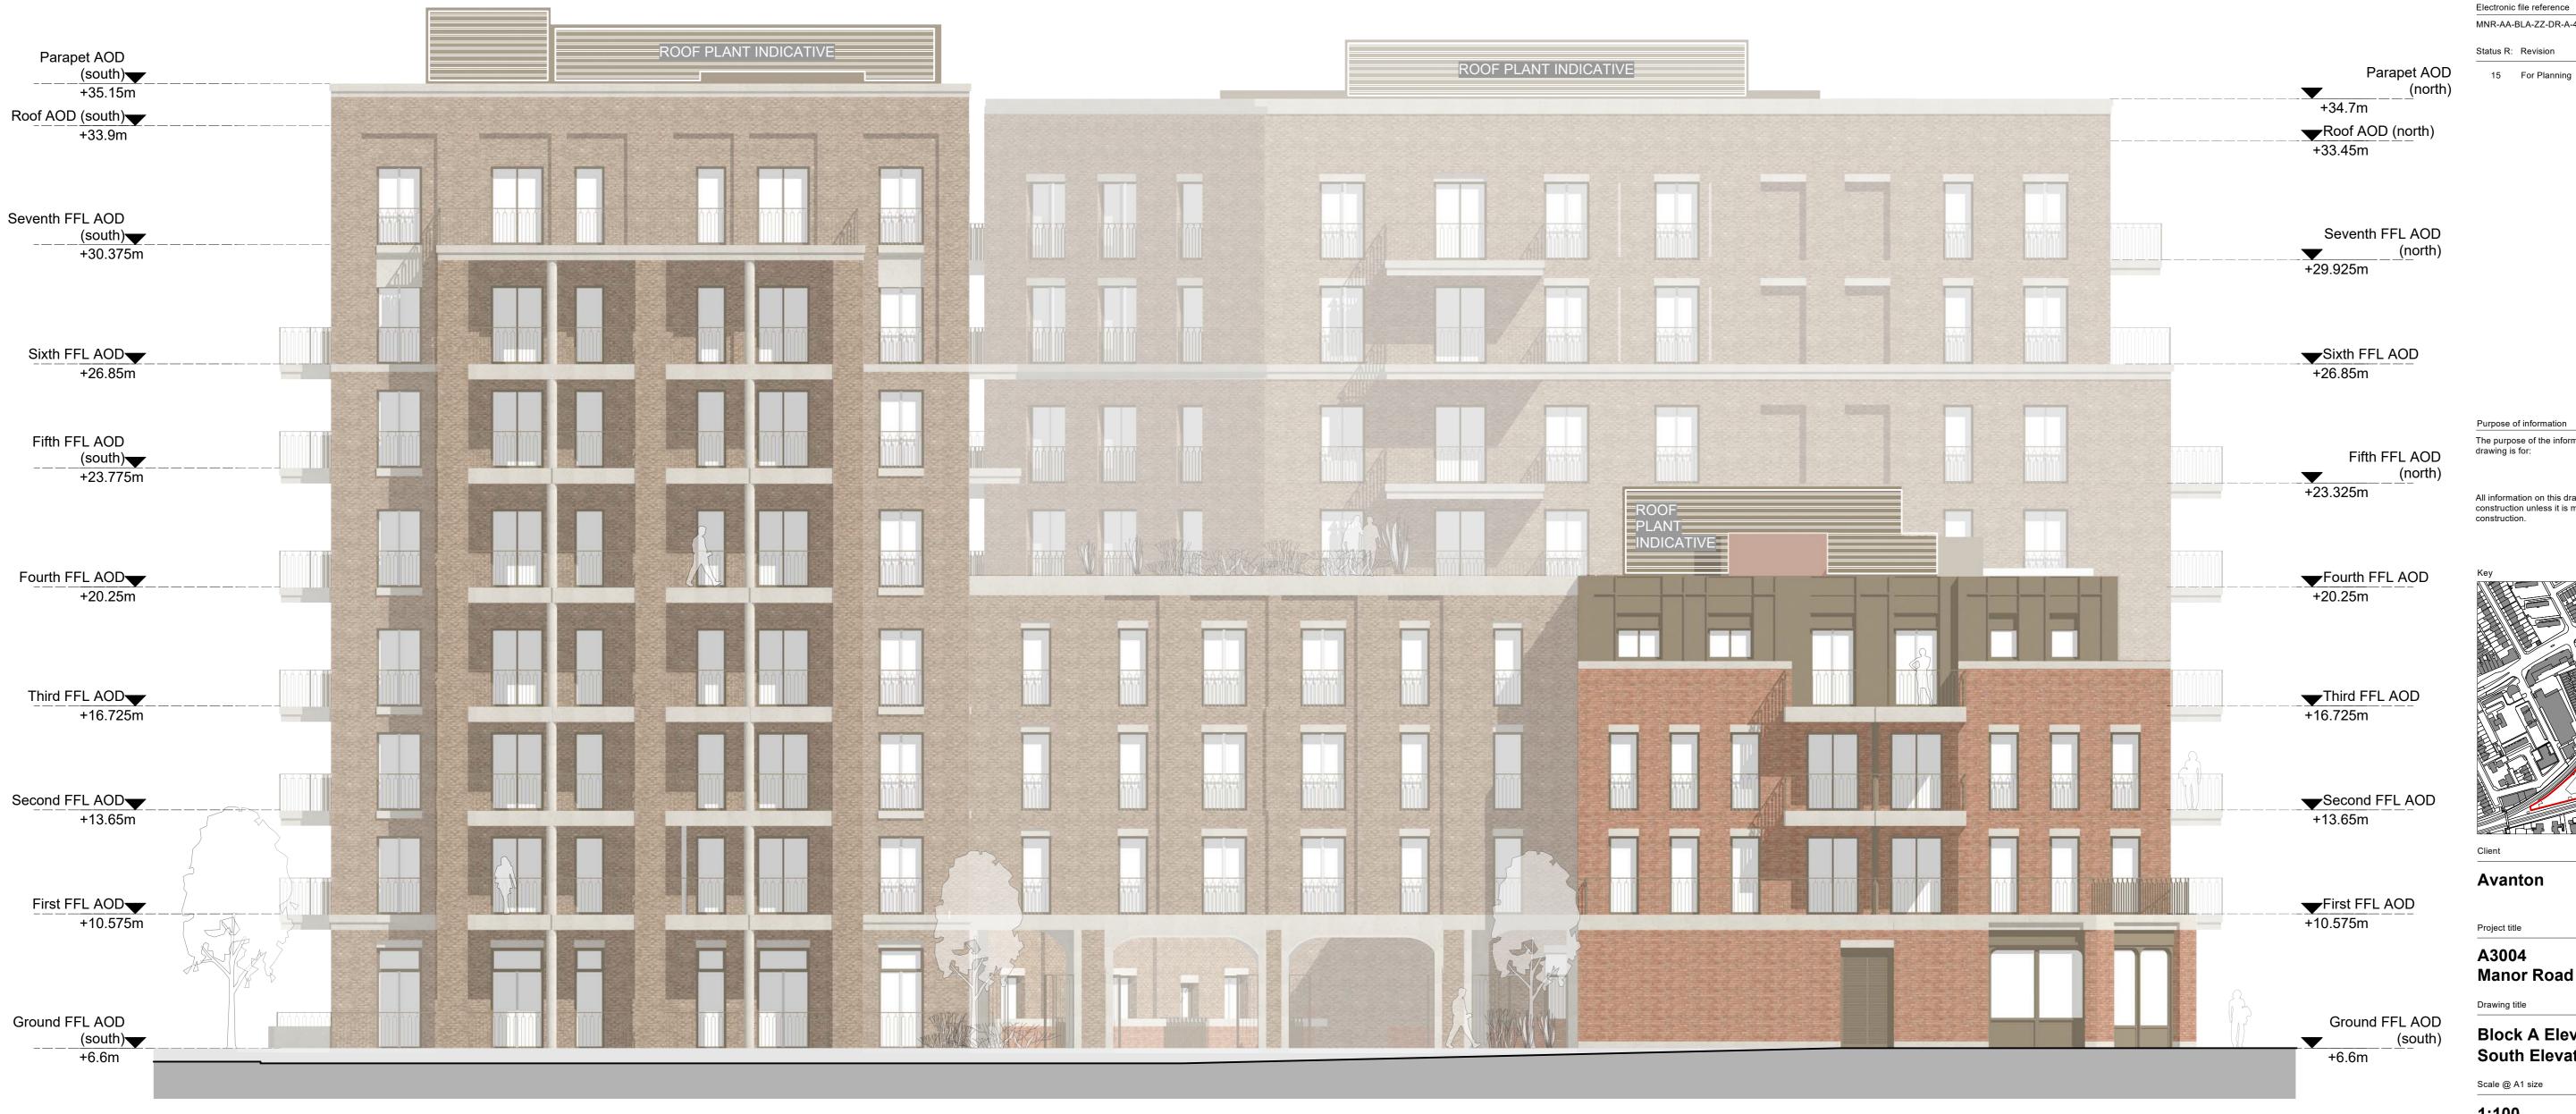

**Avanton** 

A3004

**Manor Road Richmond** Drawing title

**Block A Elevations** 

**South Elevation** Scale @ A1 size

Aug' 23 1:100

Drawing N°

MNR-AA-BLA-ZZ-DR-A-4102

Status & Revision R14

**Assael** 

Asset Architecture Limited 123 Upper Richmond Road London SW15 2TL

J +44 (0)20 7736 7744 info@assael.co.uk

Www.assael.co.uk

Block A South Elevation

Scale: 1:100