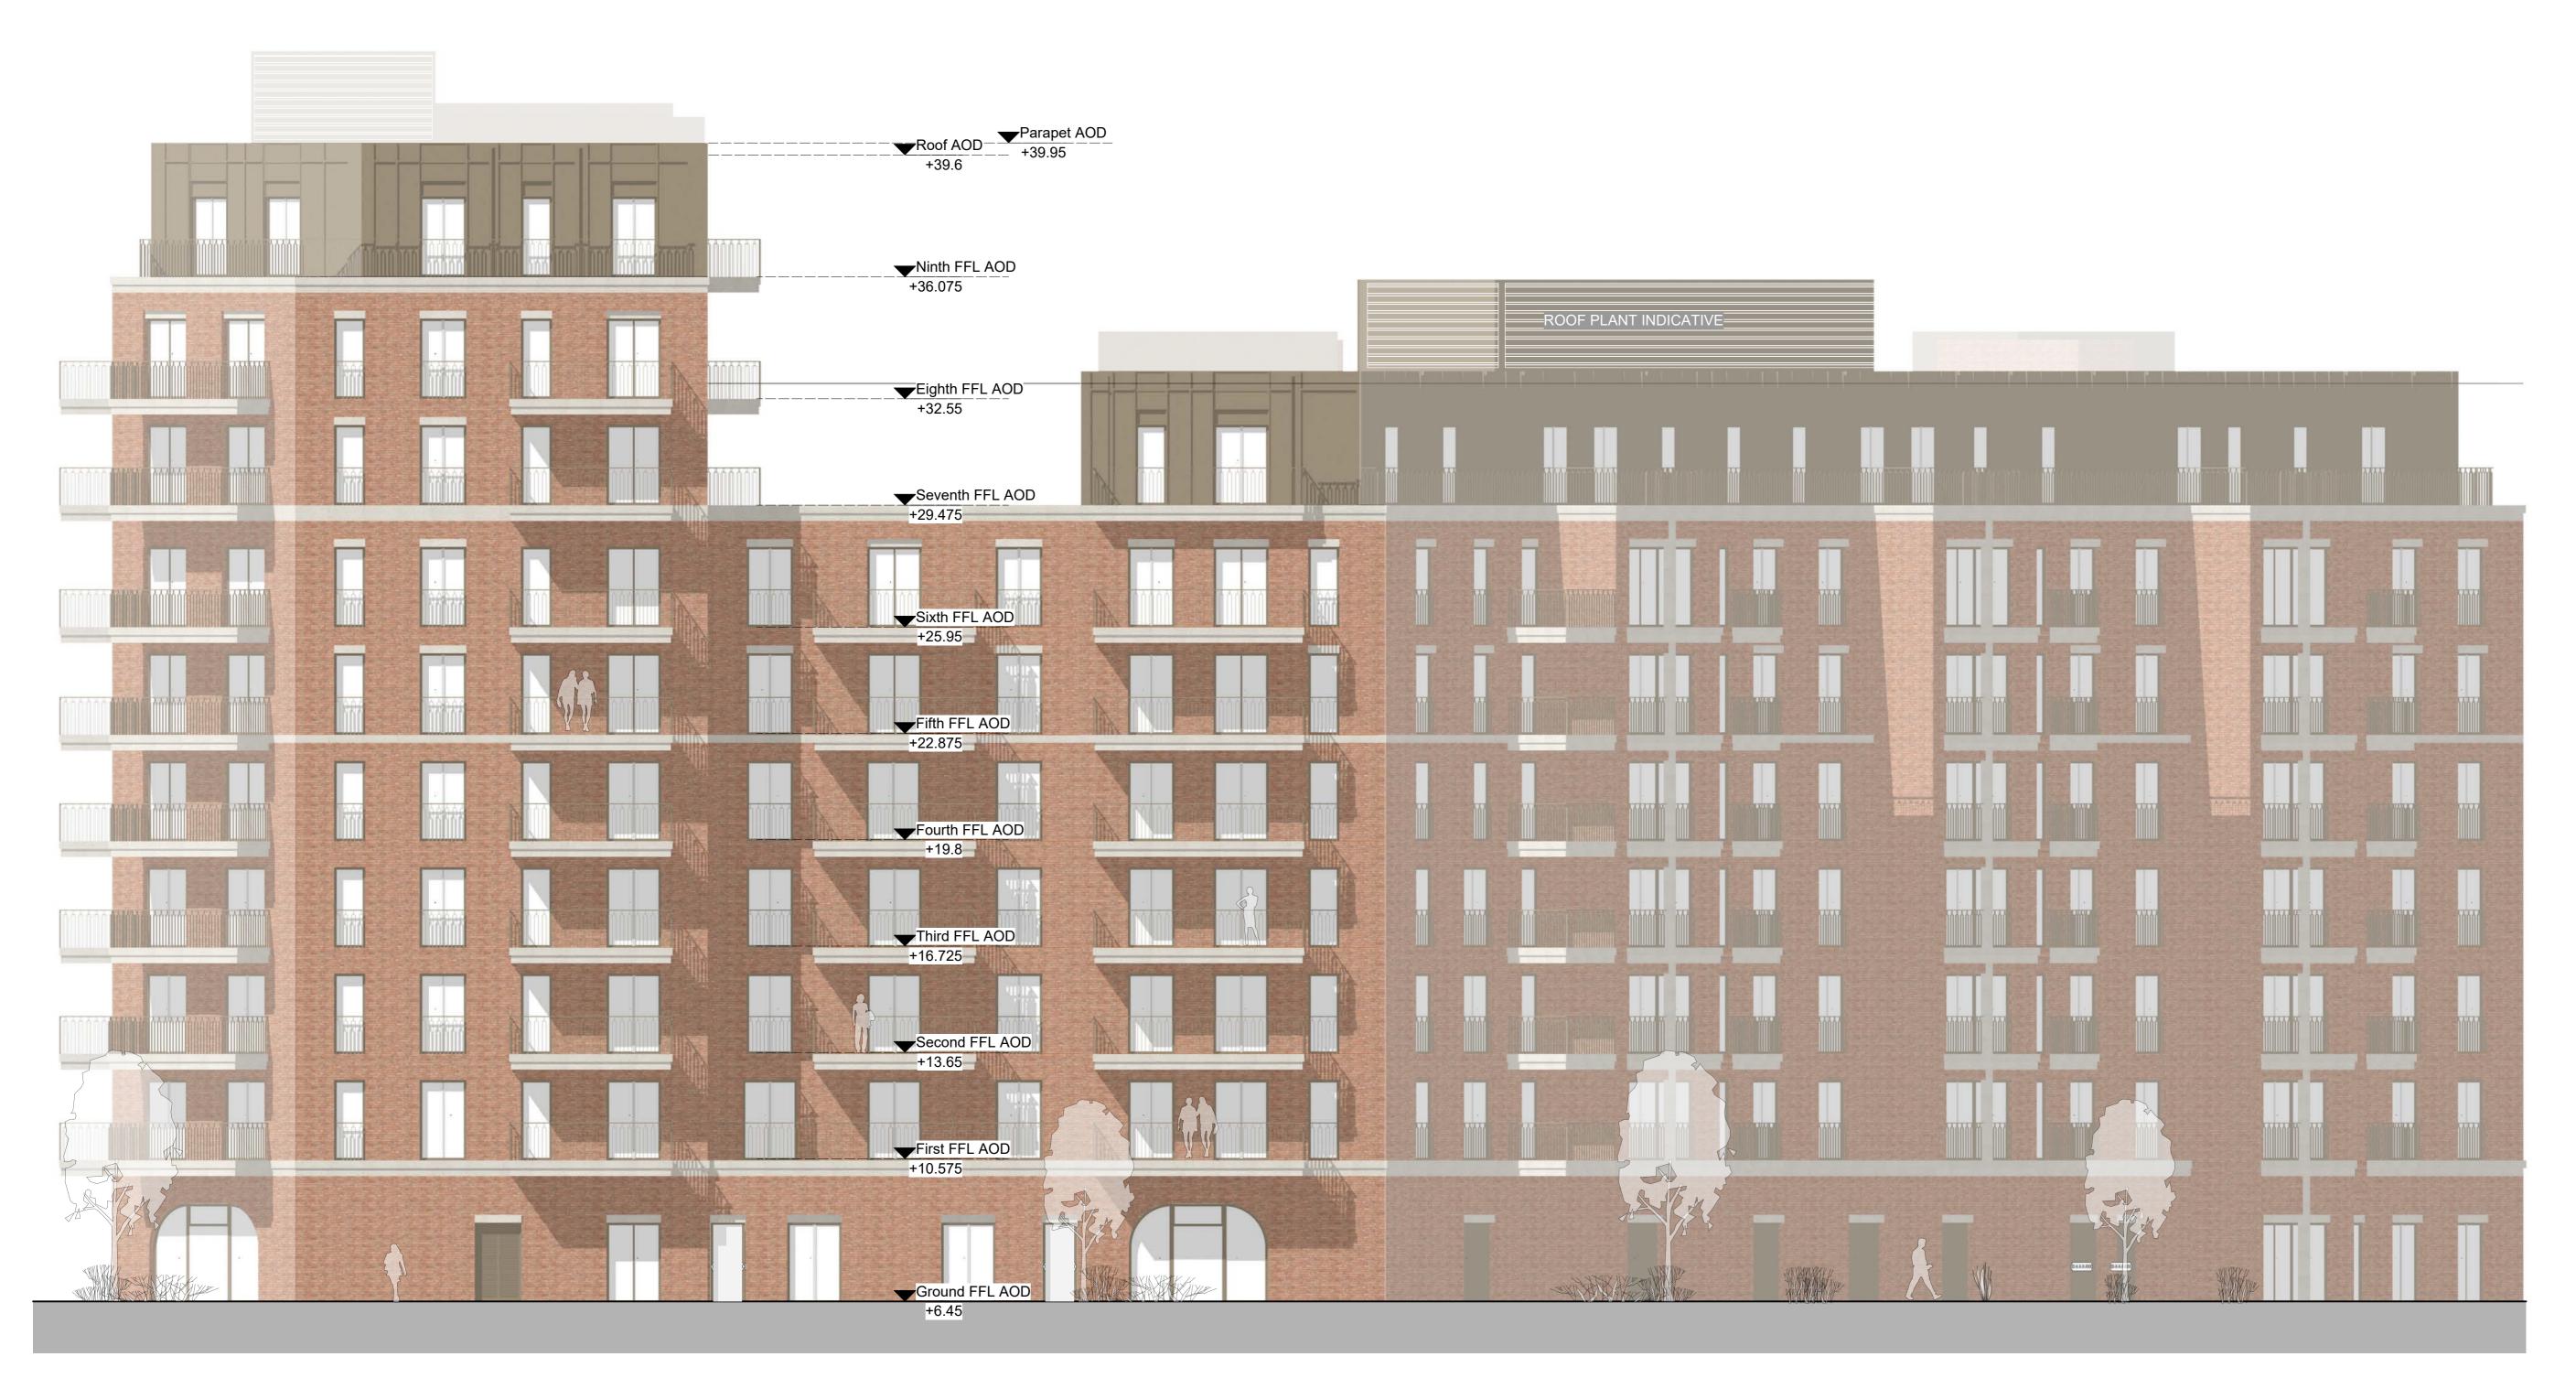

Block C North Elevation Scale: 1:100

General notes

10m

0m

3m

All setting out must be checked on site All levels must be checked on site and refer to Ordnance Datum Newlyn unless alternative Datum given All fixings and weatherings must be checked on site All dimensions must be checked on site This drawing must not be scaled This drawing must be read in conjunction with all other relevant drawings, specification clauses and current design risk register register This drawing must not be used for land transfer purposes Calculated areas in accordance with Assael Architecture's Definition of Areas for Schedule of Areas This drawing must not be used on site unless issued for construction

# A3004 Manor Road Richmond

Drawing title

| lorth Elevation<br>Block C Elevations |      |  |  |  |
|---------------------------------------|------|--|--|--|
| Scale @ A1 size                       | Date |  |  |  |